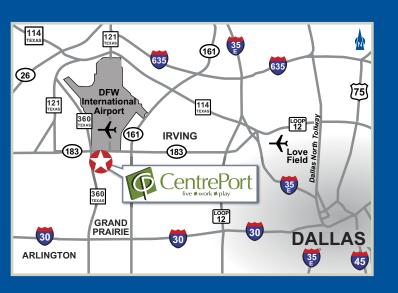

Amon Carter Boulevard at Sovereign Road Near the Junction of SH-360 and SH-183

- Armed Security Patrol 24/7
- Trinity Railway Express Service and Dedicated Bus Service Throughout
- Located Near the Marriott Conference Center and Hotel, DFW Airport South Holiday Inn and Candlewood Suites
- Walking Distance to Numerous Amenities Including Hotels, Conference Centers, Retail and Restaurants

## **MASTER PLAN**

- From 34,125 S.F. up to 494,765 S.F. Available
- 1,300 Acre Deed Restricted Business Park

**CentrePort** 

- Adjacent to South Entrance of DFW International Airport
- Immediate Access to SH-183, SH-360 and SH-161
- Triple Freeport Tax Exemption
- Foreign Trade Zone #168
- Three Separate Substation Power Feeds