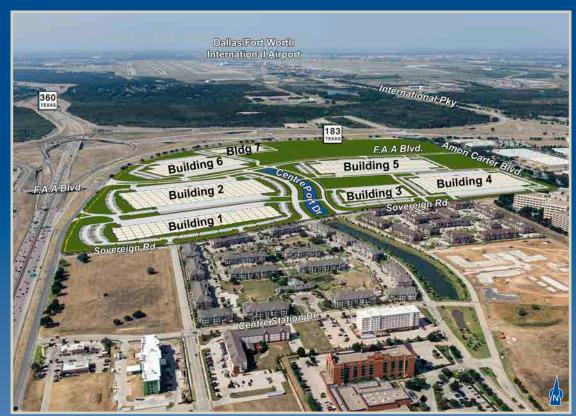

## **MASTER PLAN**

- From 34,125 S.F. up to 494,765 S.F. Available
- 1,300 Acre Deed Restricted Business Park

**CentrePort** 

- Adjacent to South Entrance of DFW International Airport
- Immediate Access to SH-183, SH-360 and SH-161
- Triple Freeport Tax Exemption
- Foreign Trade Zone #168
- Three Separate Substation Power Feeds

CLASS A INDUSTRIAL PARK 34,125 S.F. to 494,765 S.F. AVAILABLE

Amon Carter Boulevard and Sovereign Roa Fort Worth, Texas 7615

A Development Of: