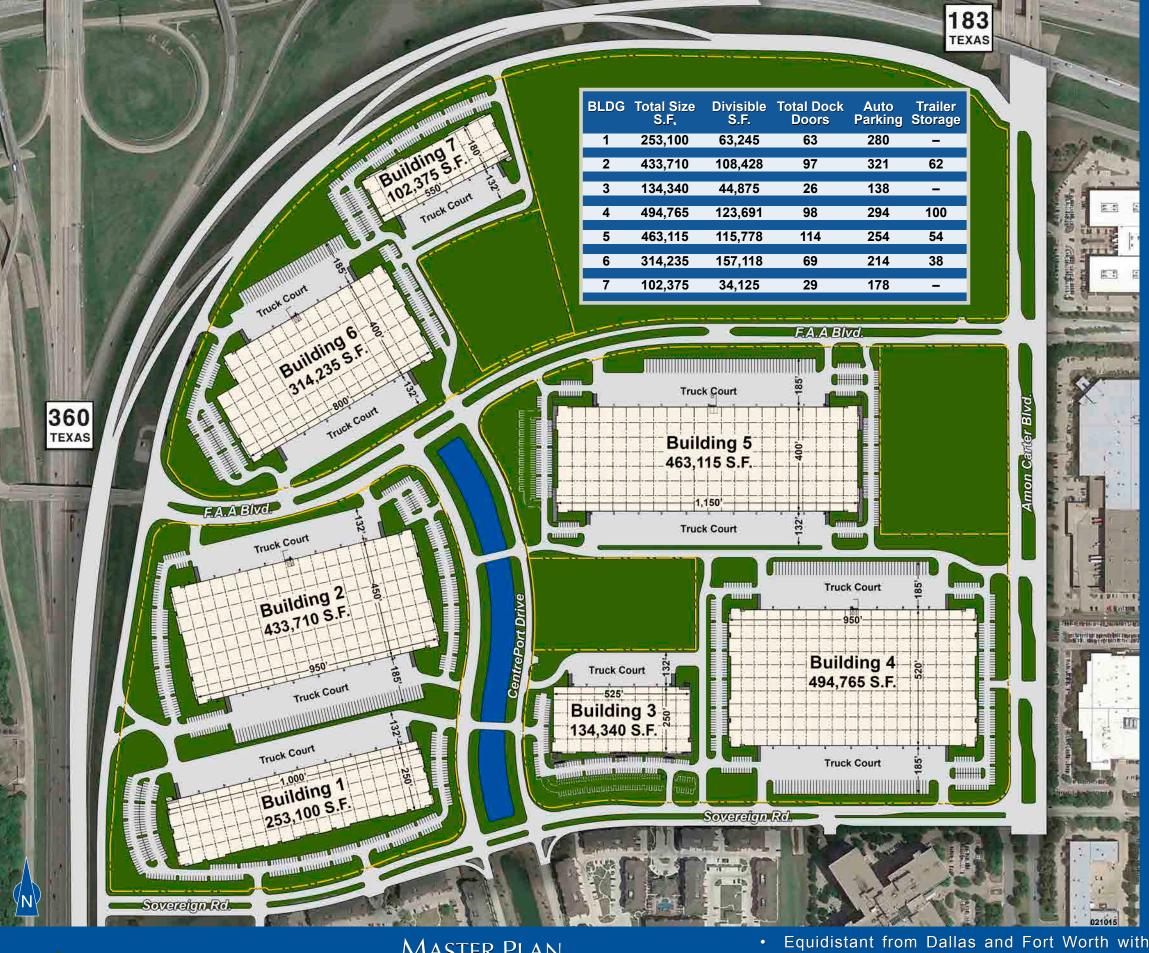

## **MASTER PLAN**

- From 34,125 S.F. up to 494,765 S.F. Available
- 1,300 Acre Deed Restricted Business Park

**CentrePort** 

- Adjacent to South Entrance of DFW International Airport
- Immediate Access to SH-183, SH-360 and SH-161
- Triple Freeport Tax Exemption
- Foreign Trade Zone #168
- Three Separate Substation Power Feeds