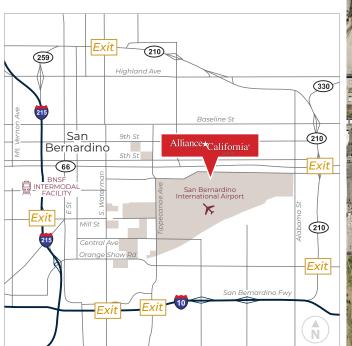

# PROPERTY AND AREA AMENITIES

- Immediate access to I-10, I-215 and I-210
- State and local tax incentives available
- 2 miles from BNSF intermodal container facility
- 5 minutes from Roadway and Yellow Freight hubs
- Cargo airport with 10,000-foot runway
- U.S. Customs office at San Bernardino International Airport
- Port of Long Beach FTZ (50-3) status available
- Fortune 500 / Forbes Largest Private Companies include Amazon, Kohl's, Mattel, Pep Boys, PepsiCo and Stater Bros.
- On-site job training programs and facilities
- Pro-business local government
- Motivated city permitting agency
- Easy access to restaurants, retail, health club and child care center