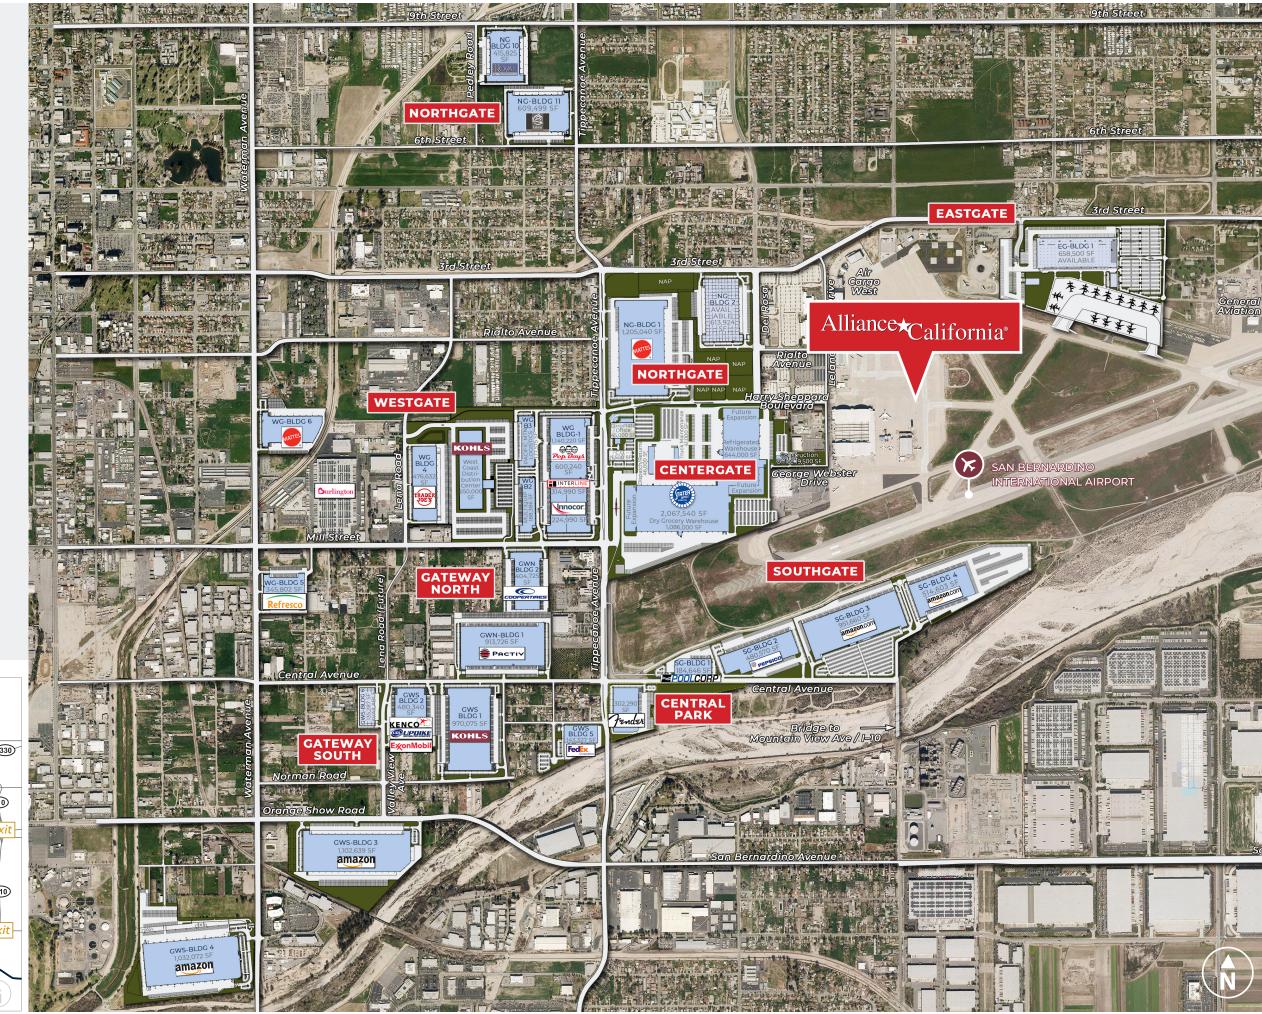

# PROPERTY AND AREA AMENITIES

- Immediate access to I-10, I-215 and I-210
- State and local tax incentives available
- 2 miles from BNSF intermodal container facility
- 5 minutes from Roadway and Yellow Freight hubs
- Cargo airport with 10,000-foot runway
- U.S. Customs office at San Bernardino International Airport
- Port of Long Beach FTZ (50-3) status available
- Fortune 500 / Forbes Largest Private Companies include Amazon, Kohl's, Mattel, Pep Boys, PepsiCo and Stater Bros.
- On-site job training programs and facilities
- Pro-business local government
- Motivated city permitting agency
- Easy access to restaurants, retail, health club and child care center