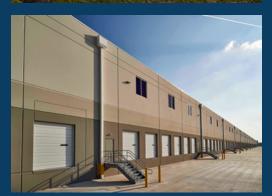

## **Building Features**

- » 621,241 SF total
- » Institutional grade concrete perimeter wall panels
- » Office-to-suit
- » 32' clear height
- » Single-load configuration
- 50' deep x 52' wide typical column spacing; 60' x 52' in staging bays
- ESFR sprinkler system with on-site storage tank
- » Roof fans and wall louvers for 1.0 air changes per hour
- » Roof mounted gas-fired Cambridge heaters for 55 degrees
- » 93 9' x 10' insulated dock high doors
- » 2 concrete drive-in ramp with 12' x 16' powered overhead door with Z-Guards and exterior bollards

- 185' truck court with 60' concrete truck apron
- 217 auto parking spaces
- 157 trailer stalls
- 45 mil fully adhered EPDM membrane roof
- 3,000 amp/480 volt, 3 phase electrical service

## Make Ready Improvements

- 850 SF shipping and receiving office including 2 warehouse restrooms
- 5 dock positions complete with 40,000 lb mechanical leveler, dock seal and swing arm light
- 200,000 SF of warehouse with high bay 48,000 lumen LED light fixtures at a rate of 1 fixture per bay (column line 1-13)
- 3 1,600 amp metered disconnect for tenant electrical service