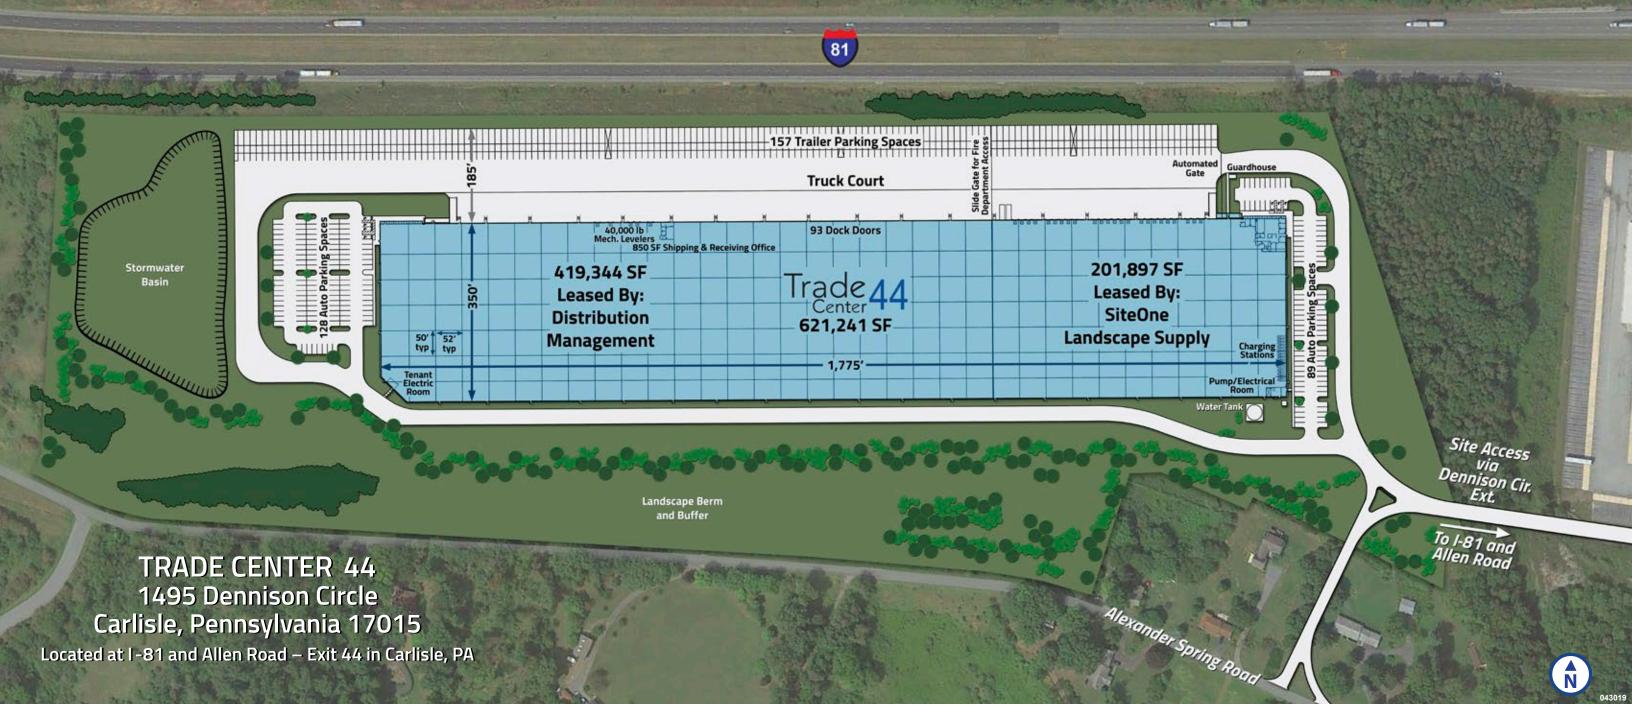

## **Building Features**

- » 621,241 SF total
- » Institutional grade concrete perimeter wall panels
- » Office-to-suit
- » 32' clear height
- » Single-load configuration
- 50' deep x 52' wide typical column spacing; 60' x 52' in staging bays
- ESFR sprinkler system with on-site storage tank
- » Roof fans and wall louvers for 1.0 air changes per hour
- » Roof mounted gas-fired Cambridge heaters for 55 degrees
- » 93 9' x 10' insulated dock high doors
- » 2 concrete drive-in ramp with 12' x 16' powered overhead door with Z-Guards and exterior bollards

- 185' truck court with 60' concrete truck apron
- 217 auto parking spaces
- 157 trailer stalls
- 45 mil fully adhered EPDM membrane roof
- 3,000 amp/480 volt, 3 phase electrical service

## Make Ready Improvements

- 850 SF shipping and receiving office including 2 warehouse restrooms
- 5 dock positions complete with 40,000 lb mechanical leveler, dock seal and swing arm light
- 200,000 SF of warehouse with high bay 48,000 lumen LED light fixtures at a rate of 1 fixture per bay (column line 1-13)
- 3 1,600 amp metered disconnect for tenant electrical service