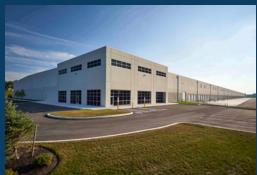

## **Area Amenities**

- » 50-acre site in key Carlisle submarket located in the heart of central Pennsylvania's nationally recognized industrial market
- » NEW state-of-the-art property offers immediate access to I-81 at exit 44 and the I-81/I-76 PA Turnpike intersection
- Frontage on I-81 for maximum brand exposure from both north and southbound lanes
- » Carlisle, Pennsylvania is well established as the premier logistics location with vital same-day access to Northeast USA and Eastern Canadian population centers
- Less than one mile to UPS Carlisle Hub

## **Building Features**

- » 621,241 SF total
- » Institutional grade concrete perimeter wall panels
- » Office-to-suit
- » 32' clear height
- » Single-load configuration
- 50' deep x 52' wide typical column spacing; 60' x 52' in staging bays
- ESFR sprinkler system with on-site storage tank
- » Roof fans and wall louvers for 1.0 air changes per hour
- » Roof mounted gas-fired Cambridge heaters for 55 degrees
- » 93 9' x 10' insulated dock high doors
- » 2 concrete drive-in ramp with 12' x 16' powered overhead door with Z-Guards and exterior bollards