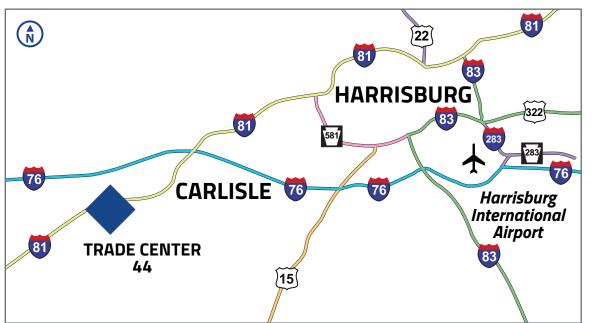

## **Area Amenities**

- » 50-acre site in key Carlisle submarket located in the heart of central Pennsylvania's nationally recognized industrial market
- » NEW state-of-the-art property offers immediate access to I-81 at exit 44 and the I-81/I-76 PA Turnpike intersection
- Frontage on I-81 for maximum brand exposure from both north and southbound lanes
- » Carlisle, Pennsylvania is well established as the premier logistics location with vital same-day access to Northeast USA and Eastern Canadian population centers
- Less than one mile to UPS Carlisle Hub