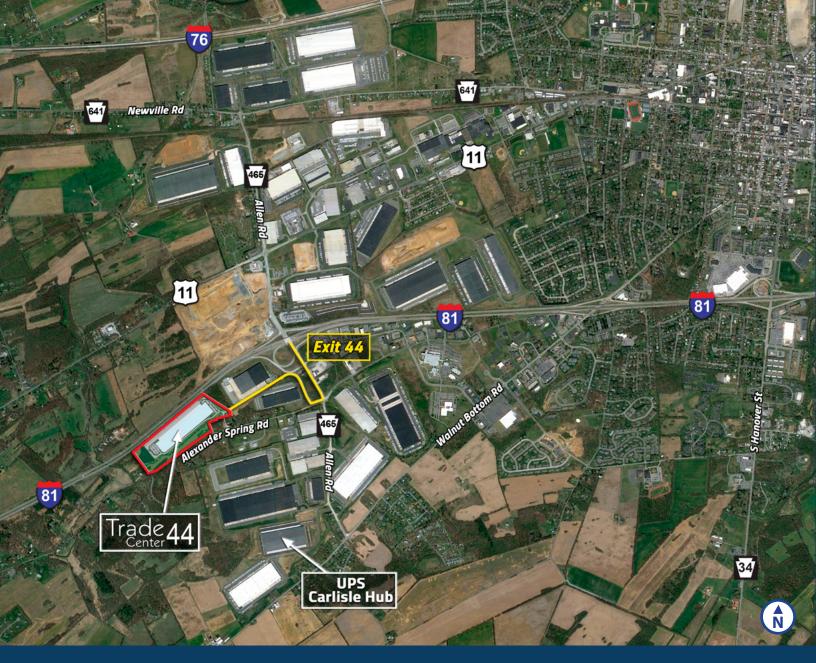

## **Area Amenities**

- » 50-acre site in key Carlisle submarket located in the heart of central Pennsylvania's nationally recognized industrial market
- » NEW state-of-the-art property offers immediate access to I-81 at exit 44 and the I-81/I-76 PA Turnpike intersection
- Frontage on I-81 for maximum brand exposure from both north and southbound lanes
- » Carlisle, Pennsylvania is well established as the premier logistics location with vital same-day access to Northeast USA and Eastern Canadian population centers
- Less than one mile to UPS Carlisle Hub