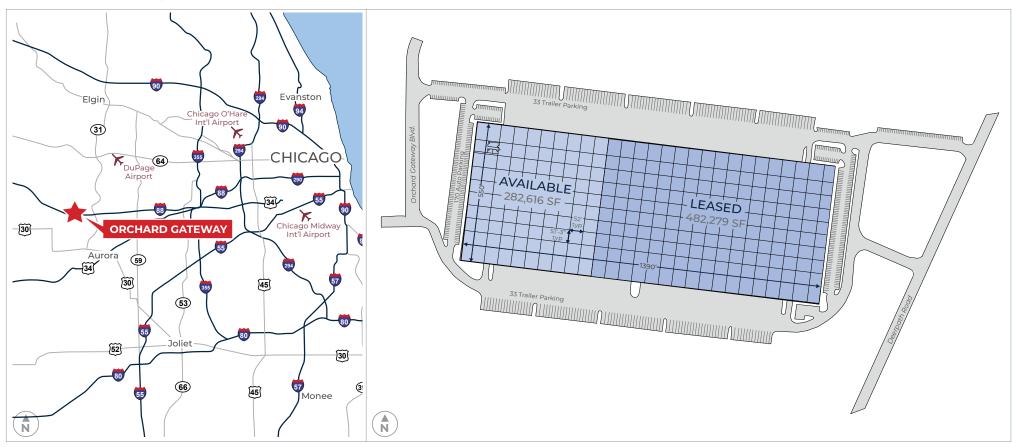

#### 2000 DEERPATH ROAD | AURORA, IL 60506

282,616 SF available

2,990 SF office space

36' clear height

2 - Drive-in doors

29 - dock doors (expandable to 52)

170 - auto parking spaces

66 - trailer parking spaces