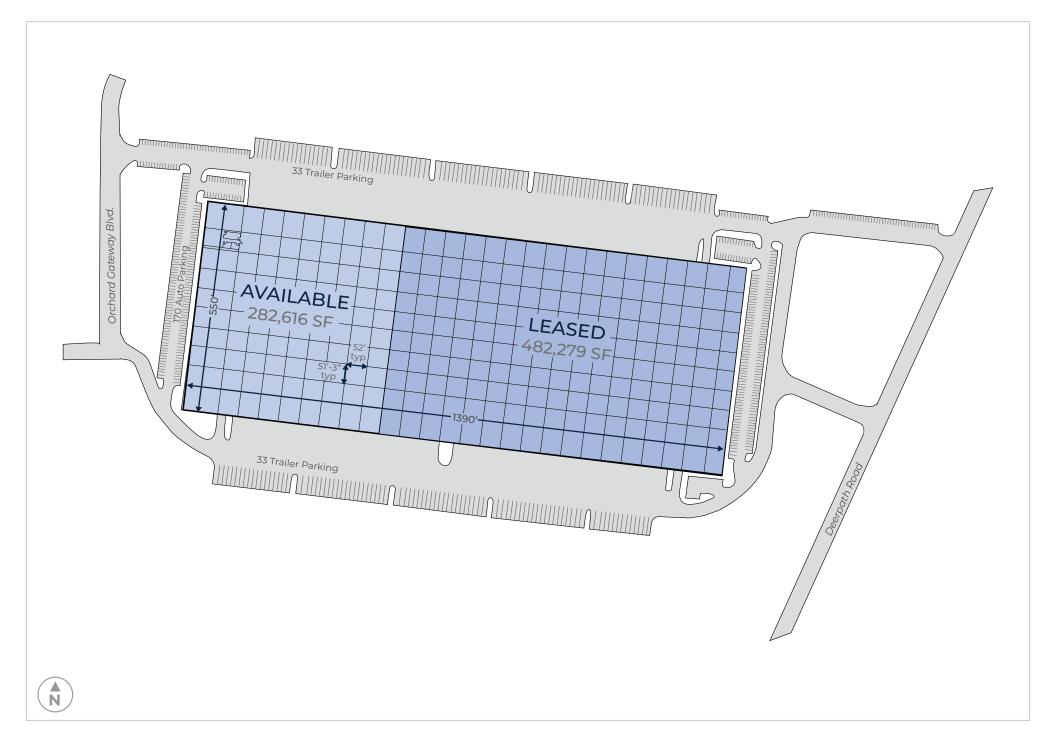

#### 2000 DEERPATH ROAD | AURORA, IL 60506

282,616 SF available

2,990 SF office space

36' clear height

2 - Drive-in doors

29 - dock doors (expandable to 52)

170 - auto parking spaces

66 - trailer parking spaces