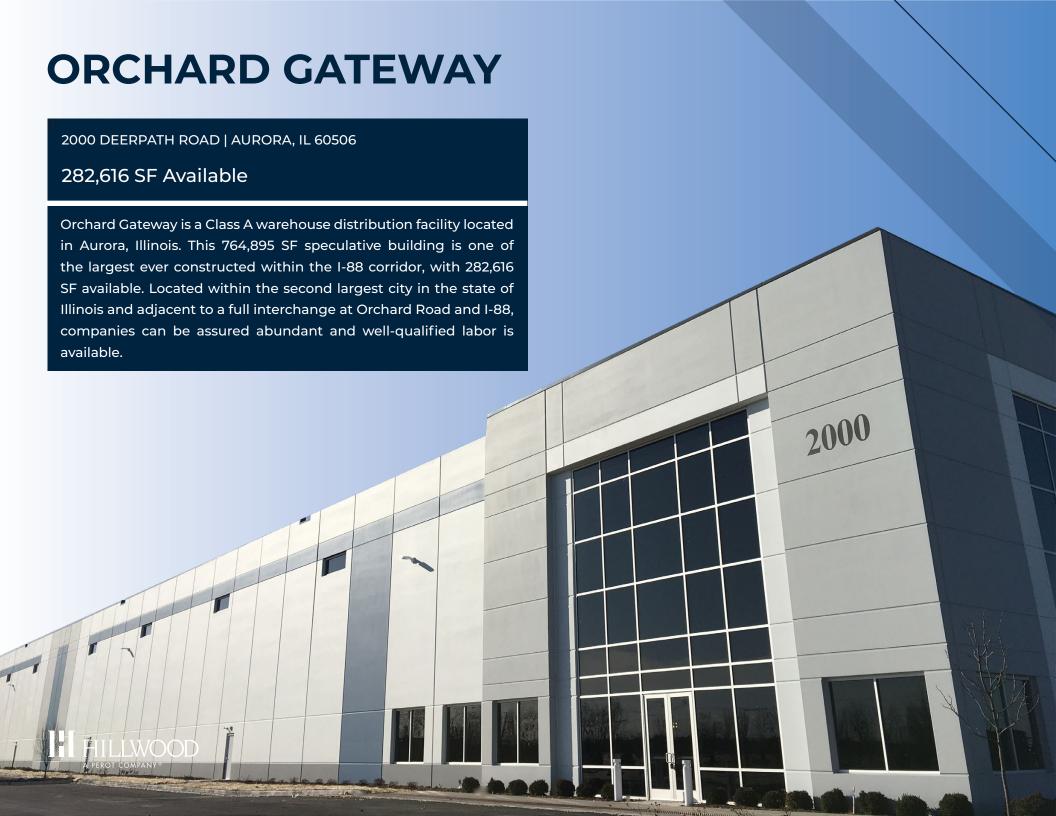

#### 2000 DEERPATH ROAD | AURORA, IL 60506

282,616 SF available

2,990 SF office space

36' clear height

2 - Drive-in doors

29 - dock doors (expandable to 52)

170 - auto parking spaces

66 - trailer parking spaces