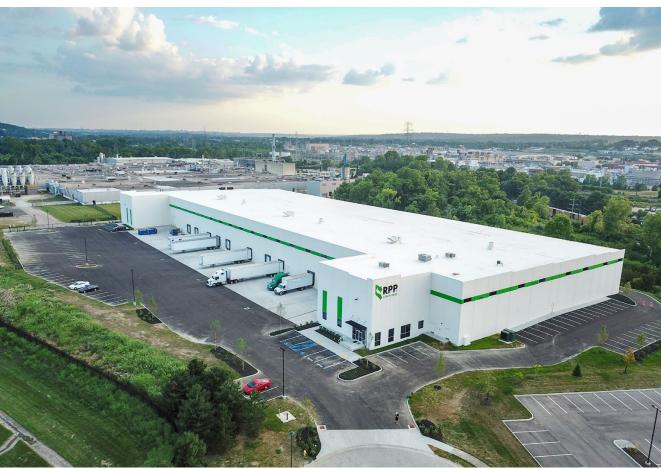

10111 Evendale Commons Drive | Cincinnati, OH 45241

123,200 Square Feet

100% Leased

Evendale Commerce Center is a Class A industrial building built in 2019 and located within the Northeast submarket of Cincinnati. Located south of Interstate 275 and within the Village of Evendale, the property is approximately 1 mile east of Interstate 75 and 4 miles west of Interstate 71. Furthermore, the property is 25 minutes from Downtown Cincinnati and 40 minutes from CVG International Airport.

PROPERTY OVERVIEW

10111 EVENDALE COMMONS DRIVE | CINCINNATI, OH 45241

123,200 SF on 7.15 acres

2 - drive-in doors

LED lighting

32' clear height

Front load configuration

117 – car parking spaces

56' x 50' column spacing

135' truck court

ESFR fire protection system

10 – dock high doors