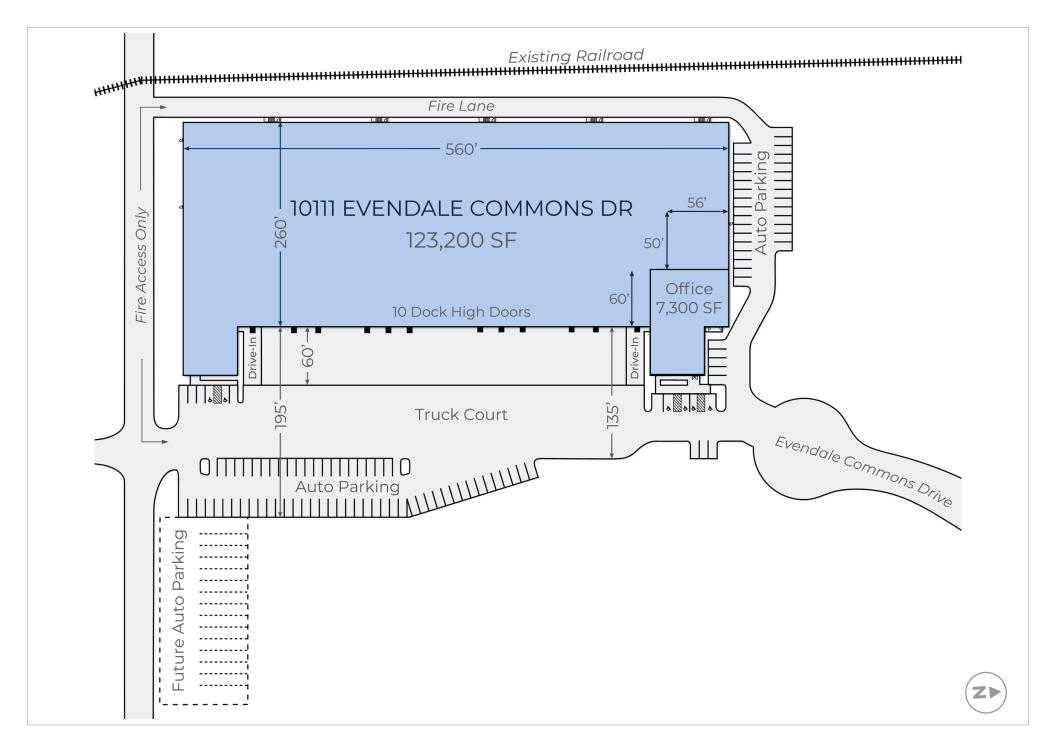

PROPERTY OVERVIEW

10111 EVENDALE COMMONS DRIVE | CINCINNATI, OH 45241

123,200 SF on 7.15 acres

2 - drive-in doors

LED lighting

32' clear height

Front load configuration

117 – car parking spaces

56' x 50' column spacing

135' truck court

ESFR fire protection system

10 – dock high doors