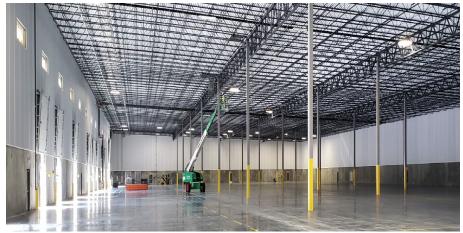

PROPERTY OVERVIEW

10111 EVENDALE COMMONS DRIVE | CINCINNATI, OH 45241

123,200 SF on 7.15 acres

2 - drive-in doors

LED lighting

32' clear height

Front load configuration

117 – car parking spaces

56' x 50' column spacing

135' truck court

ESFR fire protection system

10 – dock high doors