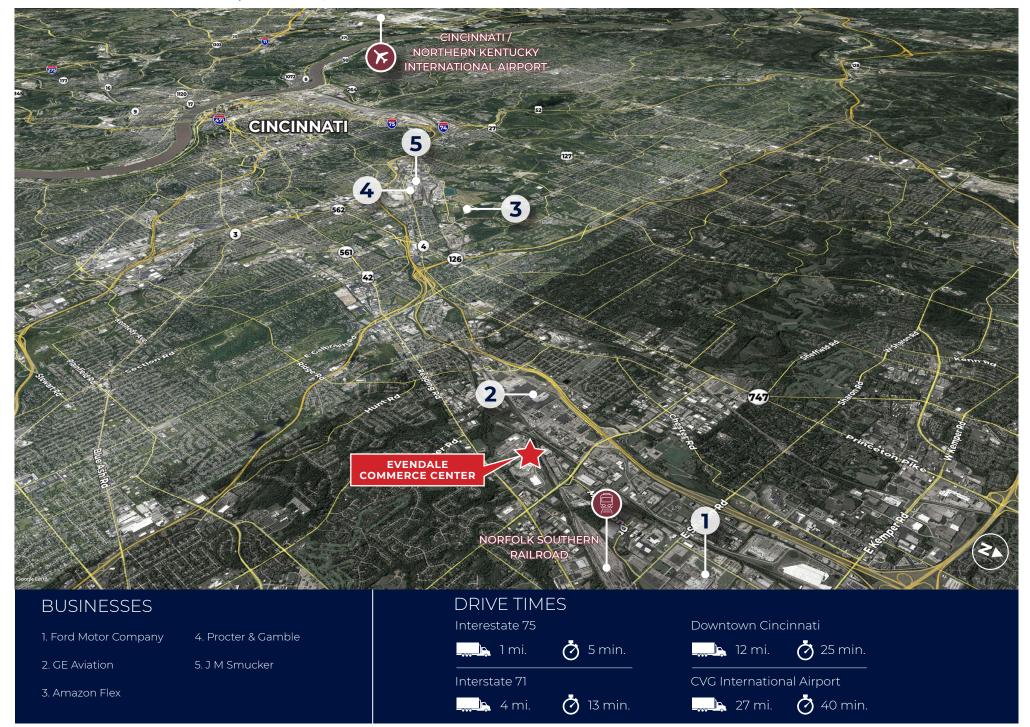

10111 Evendale Commons Drive | Cincinnati, OH 45241

123,200 Square Feet

100% Leased

Evendale Commerce Center is a Class A industrial building built in 2019 and located within the Northeast submarket of Cincinnati. Located south of Interstate 275 and within the Village of Evendale, the property is approximately 1 mile east of Interstate 75 and 4 miles west of Interstate 71. Furthermore, the property is 25 minutes from Downtown Cincinnati and 40 minutes from CVG International Airport.