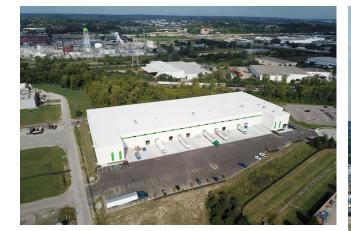

10111 Evendale Commons Drive | Cincinnati, OH 45241

123,200 Square Feet

100% Leased

Evendale Commerce Center is a Class A industrial building built in 2019 and located within the Northeast submarket of Cincinnati. Located south of Interstate 275 and within the Village of Evendale, the property is approximately 1 mile east of Interstate 75 and 4 miles west of Interstate 71. Furthermore, the property is 25 minutes from Downtown Cincinnati and 40 minutes from CVG International Airport.

PROPERTY OVERVIEW

10111 EVENDALE COMMONS DRIVE | CINCINNATI, OH 45241

123,200 SF on 7.15 acres

2 - drive-in doors

LED lighting

32' clear height

Front load configuration

117 – car parking spaces

56' x 50' column spacing

135' truck court

ESFR fire protection system

10 – dock high doors