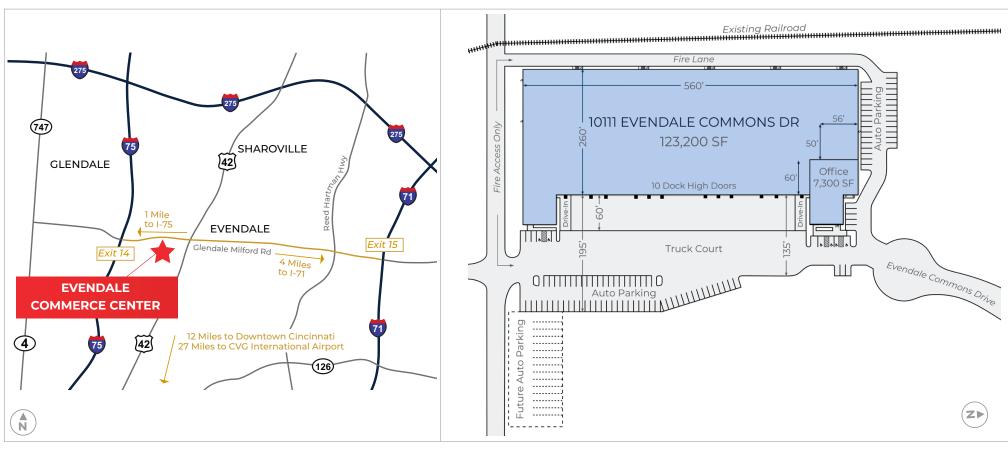

10111 Evendale Commons Drive | Cincinnati, OH 45241

123,200 Square Feet

100% Leased

Evendale Commerce Center is a Class A industrial building built in 2019 and located within the Northeast submarket of Cincinnati. Located south of Interstate 275 and within the Village of Evendale, the property is approximately 1 mile east of Interstate 75 and 4 miles west of Interstate 71. Furthermore, the property is 25 minutes from Downtown Cincinnati and 40 minutes from CVG International Airport.

PROPERTY OVERVIEW

10111 EVENDALE COMMONS DRIVE | CINCINNATI, OH 45241

123,200 SF on 7.15 acres

2 - drive-in doors

LED lighting

32' clear height

Front load configuration

117 – car parking spaces

56' x 50' column spacing

135' truck court

ESFR fire protection system

10 – dock high doors