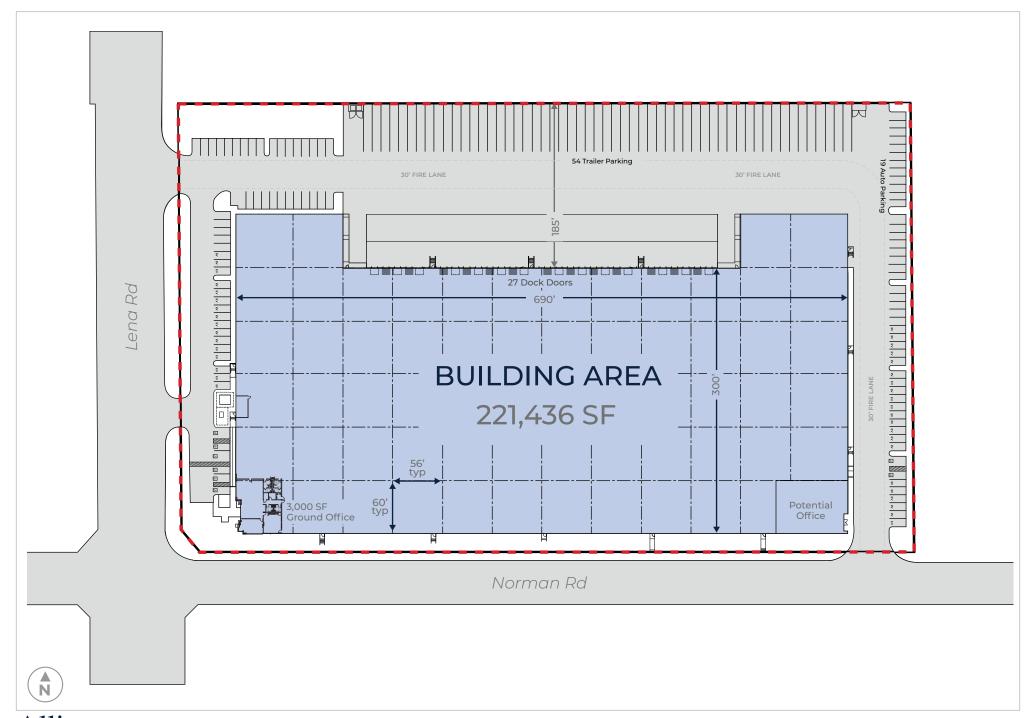

634 E NORMAN RD | SAN BERNARDINO, CA 92408

±221,436 SF available on 9.6 acres

±3,000 SF office available

36' clear height

56' x 60' column spacing; 60' at staging bays

185' truck court

54 - trailer parking spaces

**LEED Certified** 

27 - dock doors 13 - dock levelers installed

2 - drive-in doors

104 - auto parking spaces

ESFR sprinkler system

1,200 Amp meter 2,000 Amp UGPS