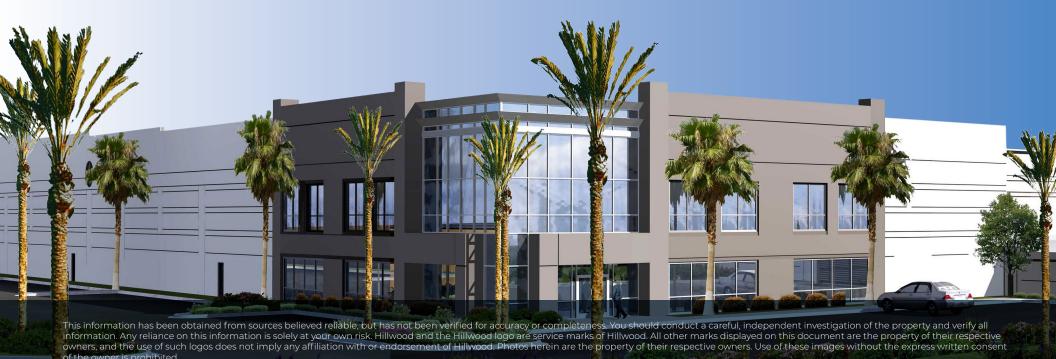

# Alliance California Cateway South

**BUILDING 7** 

634 E NORMAN RD | SAN BERNARDINO, CA 92408

±221,436 SF Available | Delivering Q2 2023

AllianceCalifornia, Hillwood's 2,000-acre trade and logistics center, is located in one of the top industrial markets in the nation and offers companies the most competitive space in southern California. The project features outstanding access to air, rail, and interstate highways. AllianceCalifornia is located at the intersection of the I-10, I-215 and I-210 freeways providing an excellent transportation network for prospective users.

634 E NORMAN RD | SAN BERNARDINO, CA 92408

±221,436 SF available on 9.6 acres

±3,000 SF office available

36' clear height

56' x 60' column spacing; 60' at staging bays

185' truck court

54 - trailer parking spaces