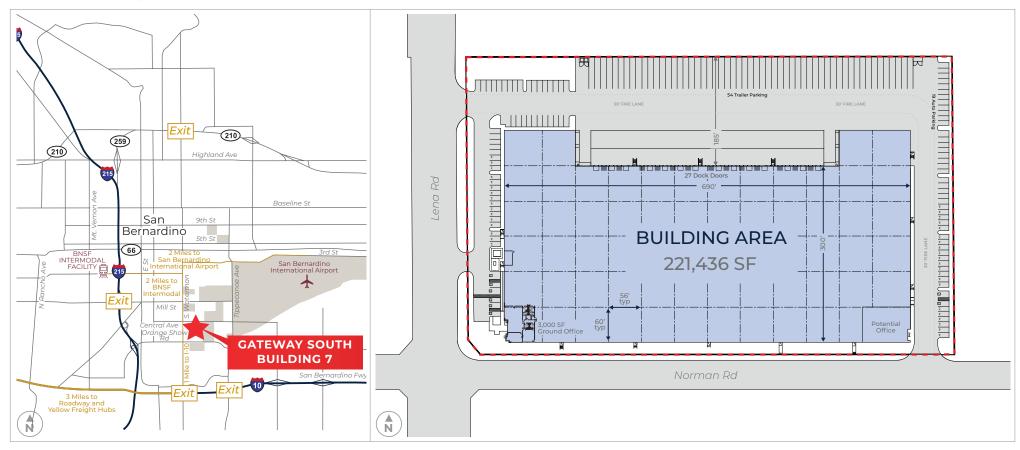

634 E NORMAN RD | SAN BERNARDINO, CA 92408

±221,436 SF available on 9.6 acres

±3,000 SF office available

36' clear height

56' x 60' column spacing; 60' at staging bays

185' truck court

54 - trailer parking spaces

**LEED Certified** 

27 - dock doors 13 - dock levelers installed

2 - drive-in doors

104 - auto parking spaces

ESFR sprinkler system

1,200 Amp meter 2,000 Amp UGPS

## **DRIVE TIMES**

Interstate 10 & 215

1 mi.

**7** 1 min.

San Bernardino International Airport 2 mi.

**?** 2 min.

BNSF Intermodal Facility

2 mi.

Roadway & Yellow Freight Hubs