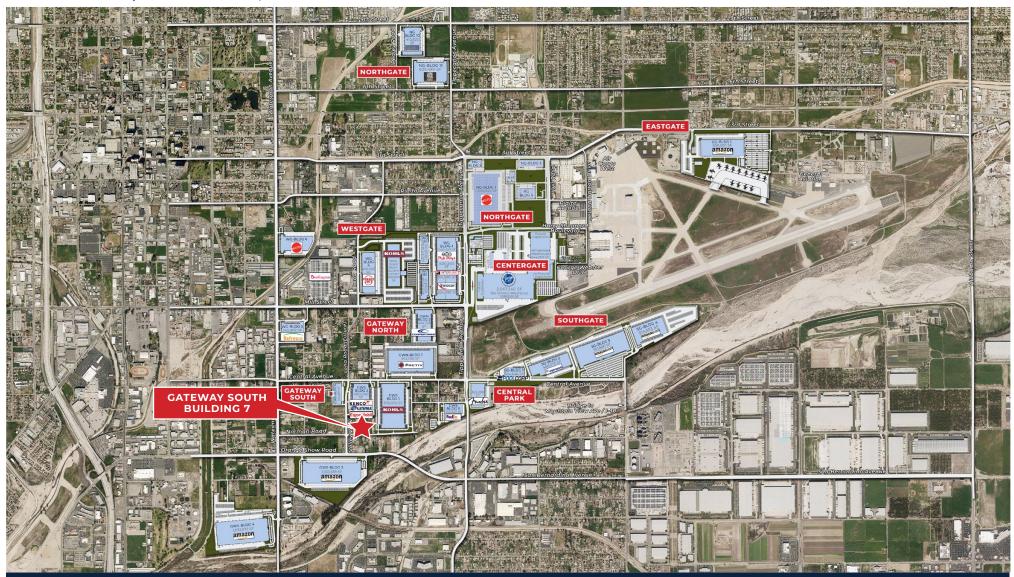

# Alliance California Cateway South

**BUILDING 7** 

634 E NORMAN RD | SAN BERNARDINO, CA 92408

±221,436 SF Available | Delivering Q2 2023

AllianceCalifornia, Hillwood's 2,000-acre trade and logistics center, is located in one of the top industrial markets in the nation and offers companies the most competitive space in southern California. The project features outstanding access to air, rail, and interstate highways. AllianceCalifornia is located at the intersection of the I-10, I-215 and I-210 freeways providing an excellent transportation network for prospective users.

## **DRIVE TIMES**

Interstate 10 & 215

1 mi.

**7** 1 min.

San Bernardino International Airport 2 mi.

**?** 2 min.

BNSF Intermodal Facility

2 mi.

Roadway & Yellow Freight Hubs