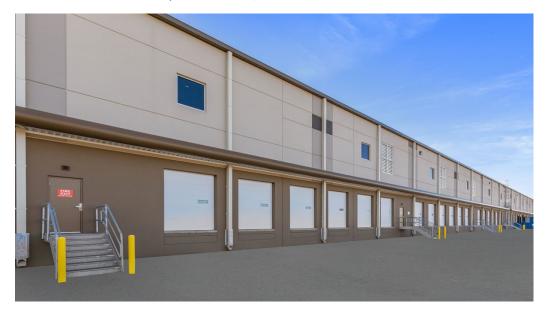

### DESOTO 55 LOGISTICS CENTER | BUILDING C

PROPERTY OVERVIEW

1434 COMMERCE PKWY | HORN LAKE, MS 38637

166,630 SF available on ±20.388 acres

Spec office

32' clear height

ESFR sprinkler system with fire pump

6" thick, 4,000 PSI Ductilcrete slab

Rear load configuration

54'W x 50'D typical column spacing; 60'D at staging bays

31 – 9' x 10' insulated dock high doors with 4' exterior continuous canopy

1-14' x 16' ramped drive-in door

185' truck court with 60'D concrete apron

45 – trailer parking spaces

100 – auto parking spaces

277/480 volt / 3-phase electrical