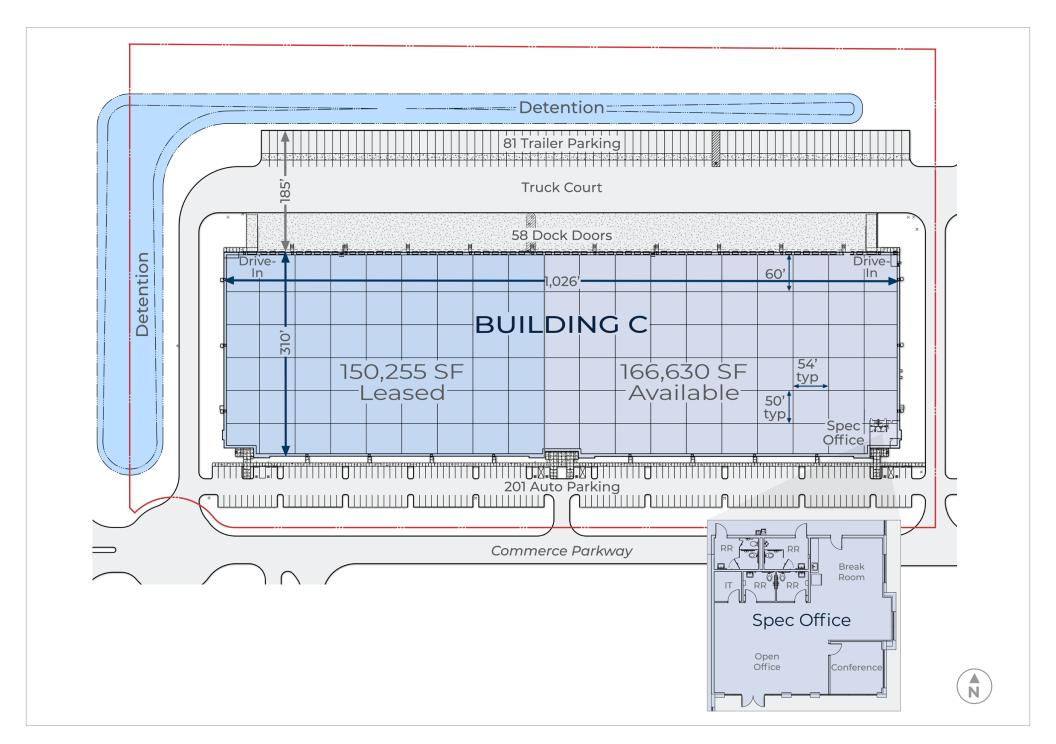

## **BUILDING C**

1434 Commerce Pkwy | Horn Lake, MS 38637

166,630 SF Available For Lease

DeSoto 55 Logistics Center is part of a state-of-the-art logistics park located within DeSoto County, Mississippi. Just one mile from I-55, this site offers tenants excellent access to major transportation routes along with tax incentives.

### DESOTO 55 LOGISTICS CENTER | BUILDING C

PROPERTY OVERVIEW

1434 COMMERCE PKWY | HORN LAKE, MS 38637

166,630 SF available on ±20.388 acres

Spec office

32' clear height

ESFR sprinkler system with fire pump

6" thick, 4,000 PSI Ductilcrete slab

Rear load configuration

54'W x 50'D typical column spacing; 60'D at staging bays

31 – 9' x 10' insulated dock high doors with 4' exterior continuous canopy

1-14' x 16' ramped drive-in door

185' truck court with 60'D concrete apron

45 – trailer parking spaces

100 – auto parking spaces

277/480 volt / 3-phase electrical