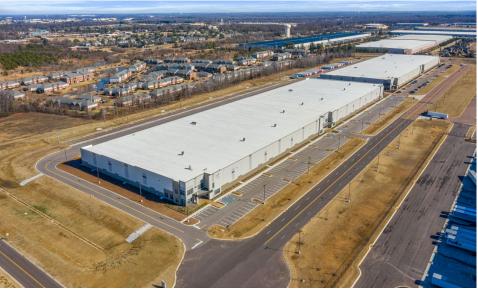

## **BUILDING C**

1434 Commerce Pkwy | Horn Lake, MS 38637

166,630 SF Available For Lease

DeSoto 55 Logistics Center is part of a state-of-the-art logistics park located within DeSoto County, Mississippi. Just one mile from I-55, this site offers tenants excellent access to major transportation routes along with tax incentives.

### DESOTO 55 LOGISTICS CENTER | BUILDING C

PROPERTY OVERVIEW

1434 COMMERCE PKWY | HORN LAKE, MS 38637

166,630 SF available on ±20.388 acres

Spec office

32' clear height

ESFR sprinkler system with fire pump