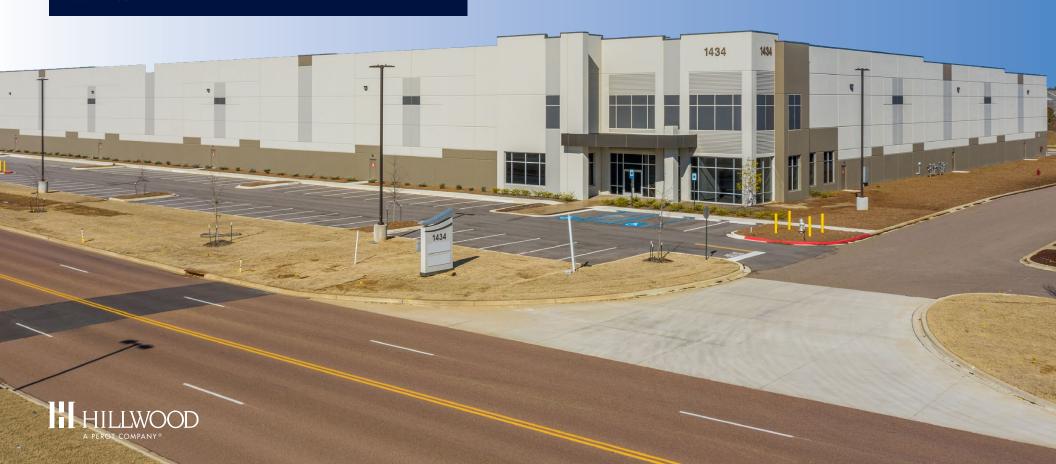

## **DESOTO 55 LOGISTICS CENTER**

## **BUILDING C**

1434 Commerce Pkwy | Horn Lake, MS 38637

166,630 SF Available For Lease

DeSoto 55 Logistics Center is part of a state-of-the-art logistics park located within DeSoto County, Mississippi. Just one mile from I-55, this site offers tenants excellent access to major transportation routes along with tax incentives.