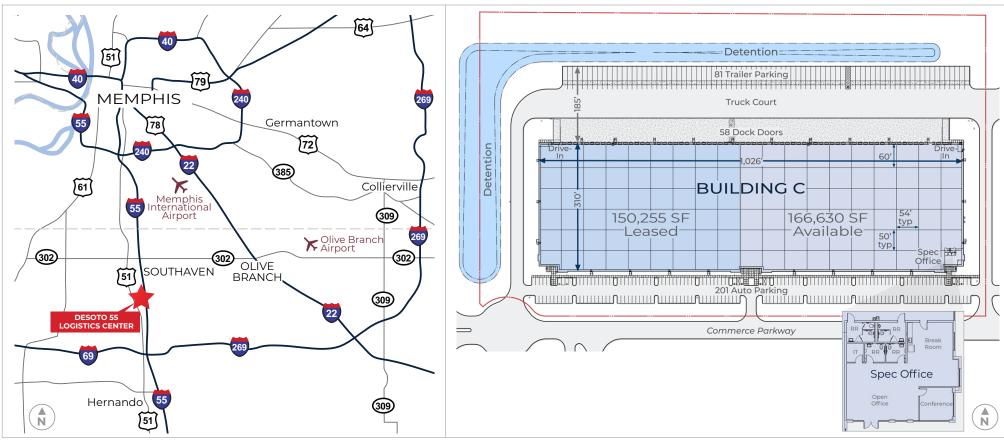

## **BUILDING C**

1434 Commerce Pkwy | Horn Lake, MS 38637

166,630 SF Available For Lease

DeSoto 55 Logistics Center is part of a state-of-the-art logistics park located within DeSoto County, Mississippi. Just one mile from I-55, this site offers tenants excellent access to major transportation routes along with tax incentives.

### DESOTO 55 LOGISTICS CENTER | BUILDING C

PROPERTY OVERVIEW

1434 COMMERCE PKWY | HORN LAKE, MS 38637

166,630 SF available on ±20.388 acres

Spec office

32' clear height

ESFR sprinkler system with fire pump

6" thick, 4,000 PSI Ductilcrete slab

Rear load configuration

54'W x 50'D typical column spacing; 60'D at staging bays

31 – 9' x 10' insulated dock high doors with 4' exterior continuous canopy

1-14' x 16' ramped drive-in door

185' truck court with 60'D concrete apron

45 – trailer parking spaces

100 – auto parking spaces

277/480 volt / 3-phase electrical