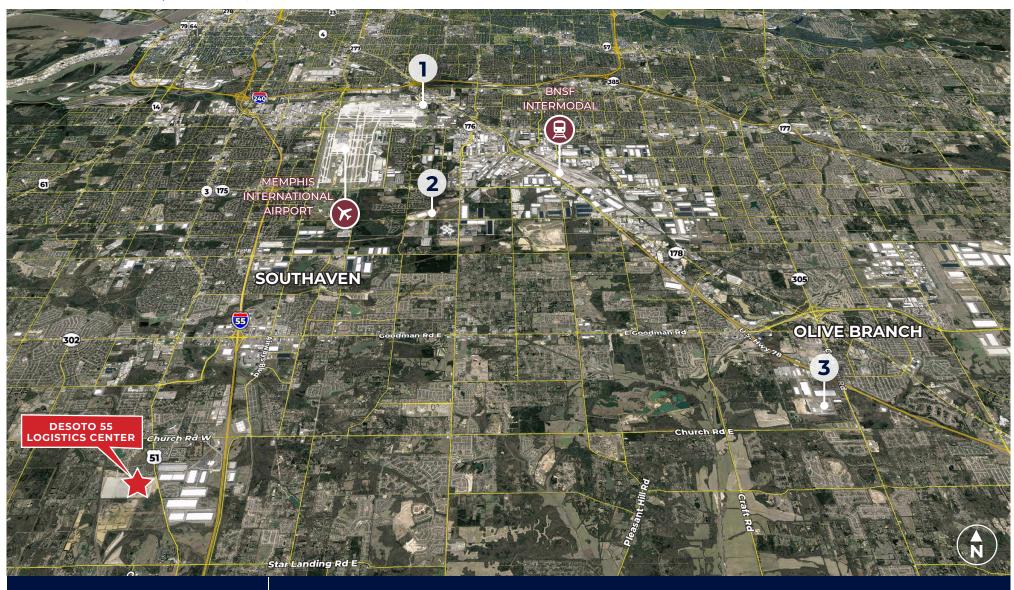

#### BUSINESSES

1. FedEx World Hub

2. UPS Sort Hub

3. FedEx Ground Hub

#### **DRIVE TIMES**

Memphis International Airport

BNSF Intermodal

\_\_\_\_\_\_ 15.2 mi. 🧿 24 min.

Memphis CBD

20 mi.

**2**4 min.