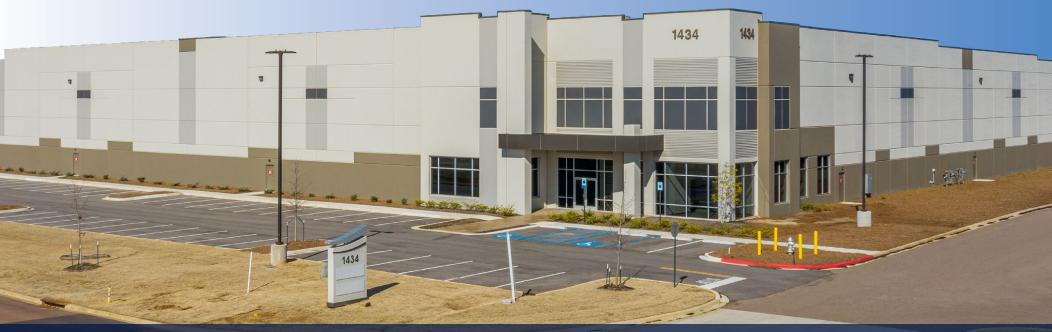

## **DESOTO 55 LOGISTICS CENTER**

## **BUILDING C**

1434 Commerce Pkwy | Horn Lake, MS 38637

166,630 SF Available For Lease

DeSoto 55 Logistics Center is part of a state-of-the-art logistics park located within DeSoto County, Mississippi. Just one mile from I-55, this site offers tenants excellent access to major transportation routes along with tax incentives.

### DESOTO 55 LOGISTICS CENTER | BUILDING C

PROPERTY OVERVIEW

1434 COMMERCE PKWY | HORN LAKE, MS 38637

166,630 SF available on ±20.388 acres

Spec office

32' clear height

ESFR sprinkler system with fire pump