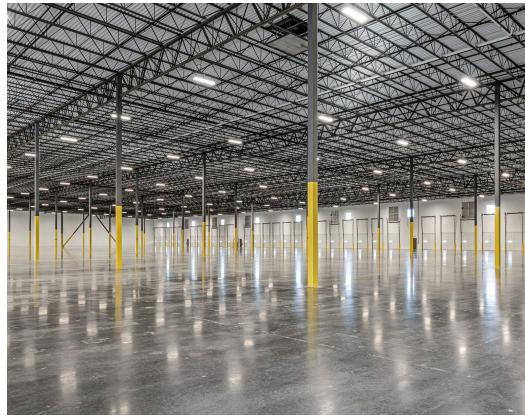

### DESOTO 55 LOGISTICS CENTER | BUILDING C

PROPERTY OVERVIEW

1434 COMMERCE PKWY | HORN LAKE, MS 38637

166,630 SF available on ±20.388 acres

Spec office

32' clear height

ESFR sprinkler system with fire pump

6" thick, 4,000 PSI Ductilcrete slab

Rear load configuration

54'W x 50'D typical column spacing; 60'D at staging bays

31 – 9' x 10' insulated dock high doors with 4' exterior continuous canopy

1-14' x 16' ramped drive-in door