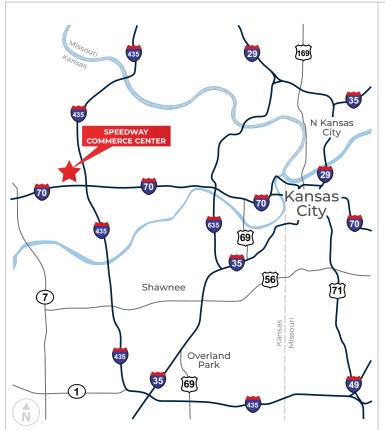

## MASTER PLAN

Speedway Blvd | Kansas City, Kansas 66111

2.3M SF Available

Class A Industrial Park

Speedway Commerce Center is a multi-phase business park offering flexibility for prospective tenants with an array of plan sizes available to suit. This strategic location offers tenants easy access to Union Pacific and BNSF intermodals via I-70 and an abundant labor pool.