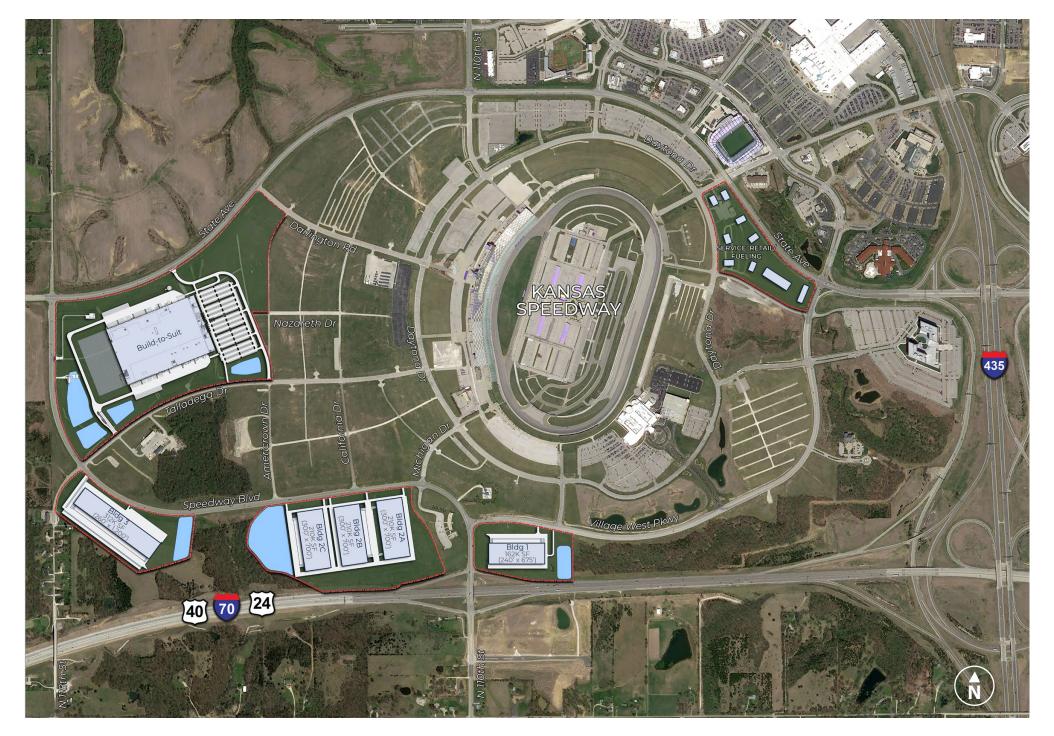

## SPEEDWAY COMMERCE CENTER

## MASTER PLAN

Speedway Blvd | Kansas City, Kansas 66111

2.3M SF Available

Class A Industrial Park

Speedway Commerce Center is a multi-phase business park offering flexibility for prospective tenants with an array of plan sizes available to suit. This strategic location offers tenants easy access to Union Pacific and BNSF intermodals via I-70 and an abundant labor pool.

### SPEEDWAY COMMERCE CENTER | MASTER PLAN

SPEEDWAY BLVD | KANSAS CITY, KS 66111

Multiphase master planned business park

Building features to suit

Up to 2.3M SF on 200 acres

Utilities to site

SPEEDWAY BLVD | KANSAS CITY, KS 66111

#### BUSINESSES

- 1. Amazon Distribution Center
- 2. Standard Motor Products Inc
- 3. Veritiv
- 4. EARP Distribution
- 5. Fastenal Co Distribution Center
- 6. Lineage Logistics
- 7. National Service Center, Inc.
- 8. FedEx Freight
- 9. Amazon Fulfillment Center

#### **DRIVE TIMES**

**BNSF** Intermodal

11 mi.

**7** 15 min.

Kansas City CBD

21 min.

Union Pacific Intermodal

(7) 16 min.

Kansas City Int'l Airport

SPEEDWAY COMMERCE CENTER | MASTER PLAN