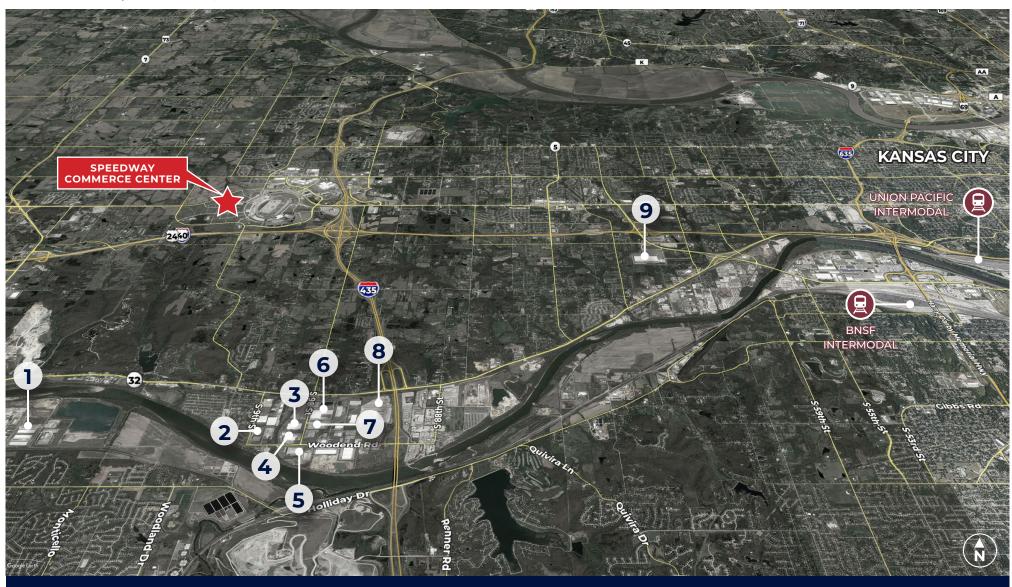

#### BUSINESSES

- 1. Amazon Distribution Center
- 2. Standard Motor Products Inc
- 3. Veritiv
- 4. EARP Distribution
- 5. Fastenal Co Distribution Center
- 6. Lineage Logistics
- 7. National Service Center, Inc.
- 8. FedEx Freight
- 9. Amazon Fulfillment Center

#### **DRIVE TIMES**

**BNSF** Intermodal

11 mi.

**7** 15 min.

Kansas City CBD

21 min.

Union Pacific Intermodal

(7) 16 min.

Kansas City Int'l Airport

SPEEDWAY COMMERCE CENTER | MASTER PLAN