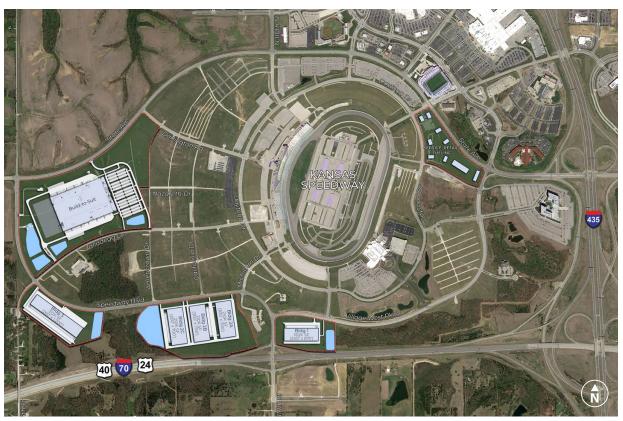

### SPEEDWAY COMMERCE CENTER | MASTER PLAN

SPEEDWAY BLVD | KANSAS CITY, KS 66111

Multiphase master planned business park

Building features to suit

Up to 2.3M SF on 200 acres

Utilities to site

SPEEDWAY BLVD | KANSAS CITY, KS 66111