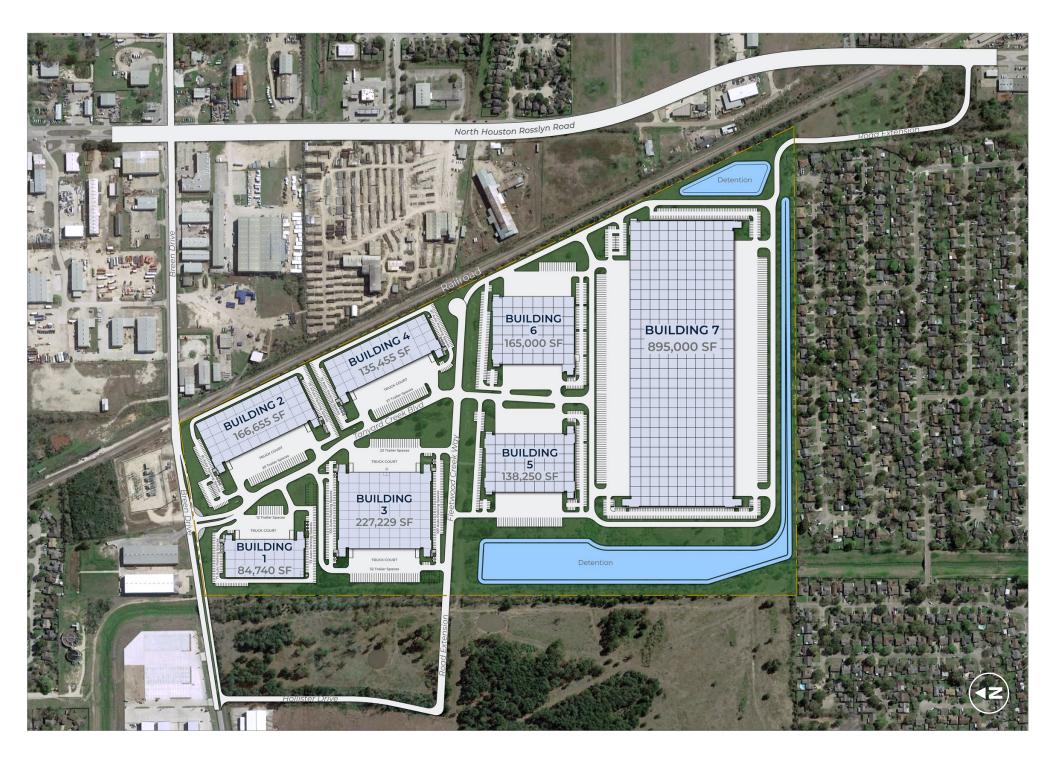

# PINNACLE LOGISTICS PARK

## MASTER PLAN

Breen Dr | Houston, TX

Up to 1.8M Square Feet Available For Lease

Pinnacle Logistics Park is a Class A logistics park located in the heart of Houston's northwest submarket. This location is in close proximity to a strong labor pool and can accommodate various sized users from 35,000 – 900,000 square feet.

## PINNACLE LOGISTICS PARK | MASTER PLAN

### PROPERTY OVERVIEW

**BREEN DR | HOUSTON, TX** 

7 planned buildings on 133 acres

45 Mil TPO roof

Tilt-wall construction

6" thick, fully reinforced floor slab

52' W x 50' D typical column spacing; 60' D at staging bays

32' minimum clear height

Leasing

ESFR sprinkler system

LED exterior lighting

9' x 10' truck doors

12' x 14' drive-in ramp doors

**Development** 

**AUSTIN REYNOLDS** 