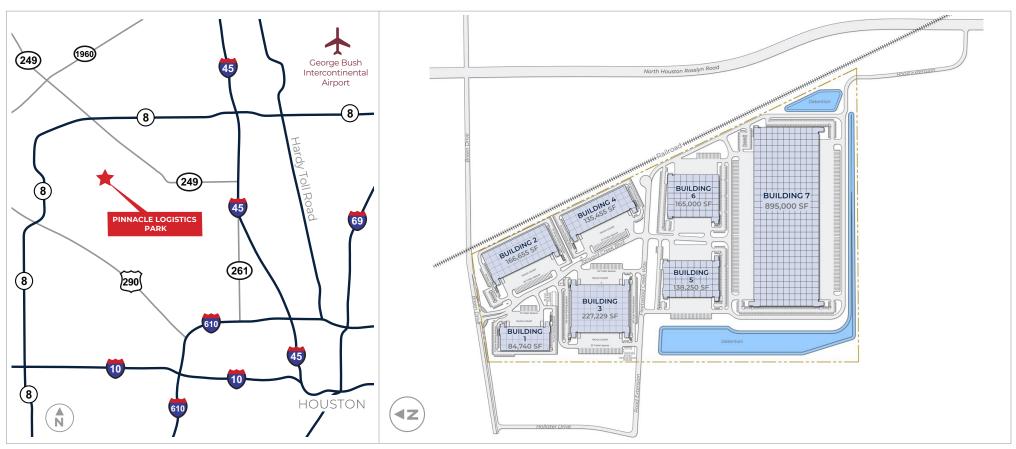

# PINNACLE LOGISTICS PARK

## MASTER PLAN

Breen Dr | Houston, TX

Up to 1.8M Square Feet Available For Lease

Pinnacle Logistics Park is a Class A logistics park located in the heart of Houston's northwest submarket. This location is in close proximity to a strong labor pool and can accommodate various sized users from 35,000 – 900,000 square feet.

## PINNACLE LOGISTICS PARK | MASTER PLAN

### PROPERTY OVERVIEW

**BREEN DR | HOUSTON, TX** 

7 planned buildings on 133 acres

45 Mil TPO roof

Tilt-wall construction

6" thick, fully reinforced floor slab

52' W x 50' D typical column spacing; 60' D at staging bays

32' minimum clear height

Leasing

ESFR sprinkler system

LED exterior lighting

9' x 10' truck doors

12' x 14' drive-in ramp doors

**Development** 

**AUSTIN REYNOLDS** 