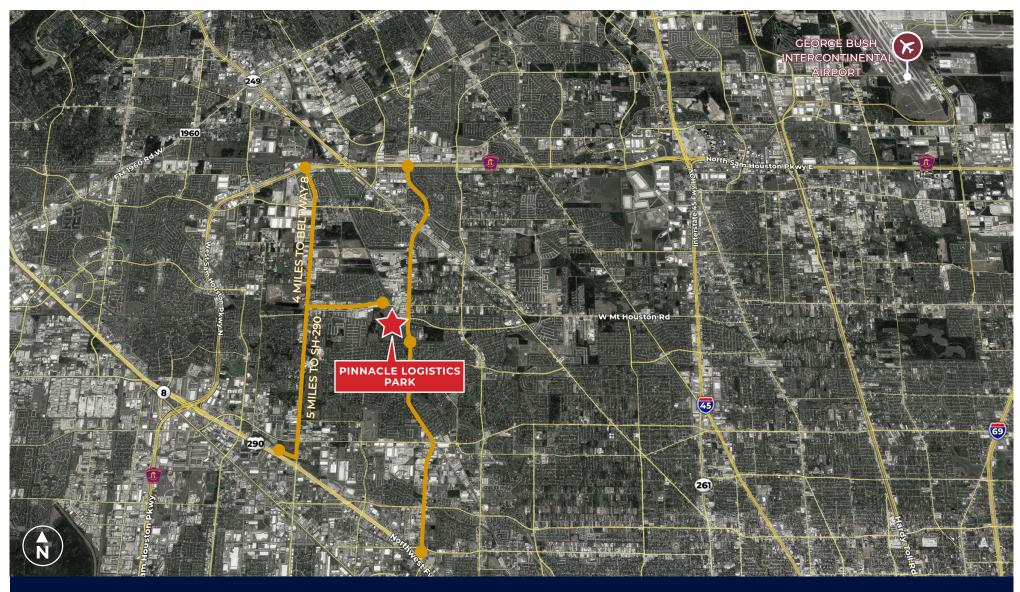

# PINNACLE LOGISTICS PARK | MASTER PLAN BREEN DR | HOUSTON, TX

AREA INFORMATION

## **DRIVE TIMES**

State Highway 290

**8** min.

Beltway 8

4.0 mi.

**7** 8 min.

George Bush Intercontinental Airport

\_\_\_\_\_\_ 16 mi.

**2**6 min.

Houston CBD

16 mi.

**?** 26 min.