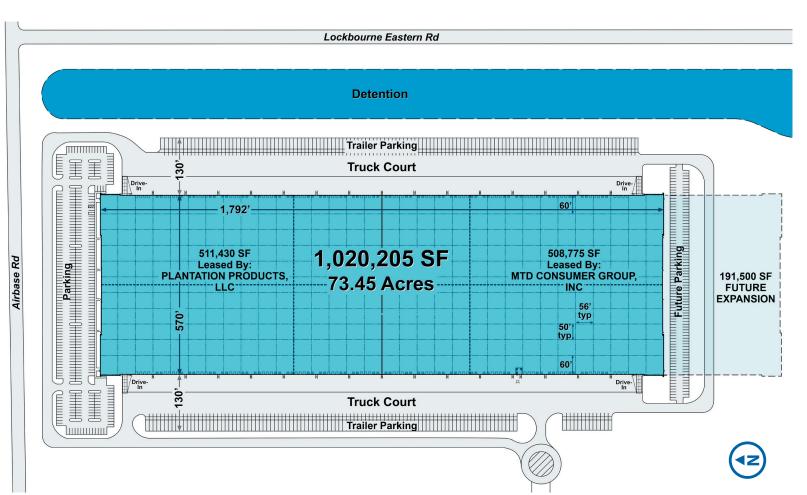

### **Building Features**

- » 1,020,205 SF on 73.45 acres
- » 2,500 SF office
- » 36' clear height
- » ESFR fire protection system
- » LED lighting
- » Tilt-up concrete panels
- » 45 mil TPO membrane roof (15 year warranty)
- » 56' wide x 50' deep; 56' x 60' staging bays
- » 102 9' x 10' dock doors; expandable to 128 doors
- » All dock doors with 45,000 lb capacity levelers, (6' x 8') and bumpers, seals, lights and track guards
- » 4 12' x 14' drive-in doors
- » 130' depth truck courts
- » 400 auto parking spaces; expandable to 800 spaces
- » 232 trailer parking spaces
- » Two (2) 2,000 amp 277/480 volt, 3 -phase electrical services