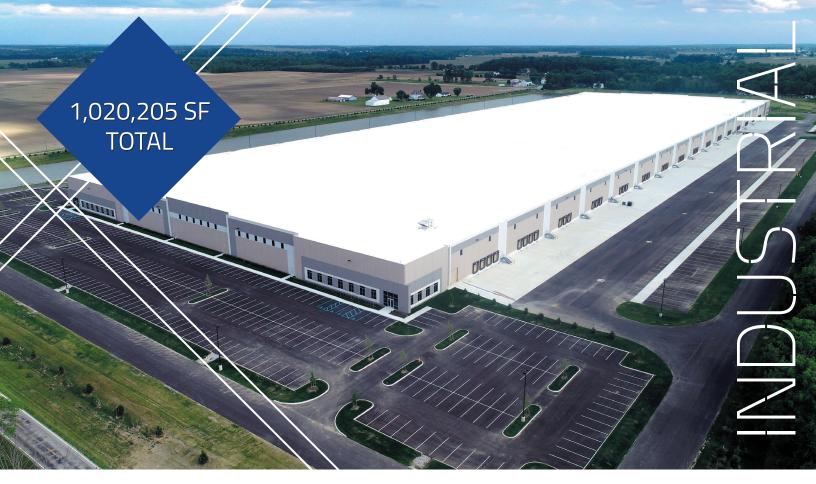

### **TRADEPORT 1**

3780 Tradeport Ct | Lockbourne, OH 43137 (Columbus Metro) 1,020,205 SF

### **Building Features**

- » 1,020,205 SF on 73.45 acres
- » 2,500 SF office
- » 36' clear height
- » ESFR fire protection system
- » LED lighting
- » Tilt-up concrete panels
- » 45 mil TPO membrane roof (15 year warranty)
- » 56' wide x 50' deep; 56' x 60' staging bays
- » 102 9' x 10' dock doors; expandable to 128 doors
- » All dock doors with 45,000 lb capacity levelers, (6' x 8') and bumpers, seals, lights and track guards
- » 4 12' x 14' drive-in doors
- » 130' depth truck courts
- » 400 auto parking spaces; expandable to 800 spaces
- » 232 trailer parking spaces
- » Two (2) 2,000 amp 277/480 volt, 3 -phase electrical services