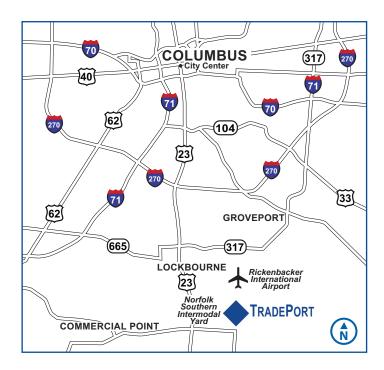

#### Area Amenities

- » Excellent access to US-23, I-270, I-71 and I-70
- » 15-year, 100% real estate tax abatement
- » Adjacent to the Rickenbacker International Airport
- » Directly across from the Norfolk Southern Intermodal Yard
- » Within 1-day truck drive to 47% of U.S. population and 33% of Canadian population