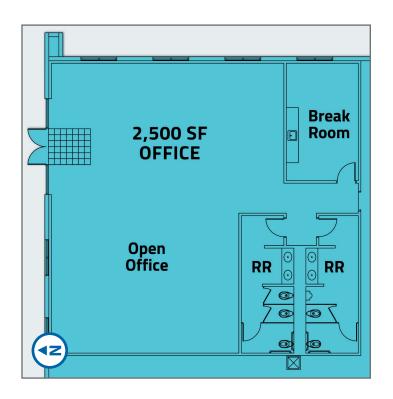

### **Building Features**

- » 1,020,205 SF on 73.45 acres
- » 2,500 SF office
- » 36' clear height
- » ESFR fire protection system
- » LED lighting
- » Tilt-up concrete panels
- » 45 mil TPO membrane roof (15 year warranty)
- » 56' wide x 50' deep; 56' x 60' staging bays
- » 102 9' x 10' dock doors; expandable to 128 doors
- » All dock doors with 45,000 lb capacity levelers, (6' x 8') and bumpers, seals, lights and track guards
- » 4 12' x 14' drive-in doors
- » 130' depth truck courts
- » 400 auto parking spaces; expandable to 800 spaces
- » 232 trailer parking spaces
- » Two (2) 2,000 amp 277/480 volt, 3 -phase electrical services