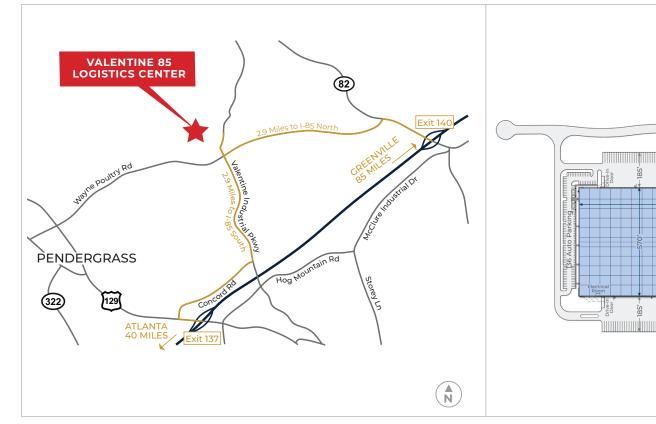

# **VALENTINE 85 LOGISTICS CENTER**

117 VALENTINE INDUSTRIAL PARKWAY EXT | PENDERGRASS, GA 30567

1,021,440 SF

Tilt-up concrete, site-cast construction

45 mil TPO roof

7" Ductilcrete floor slab

Natural lighting; clerestory windows