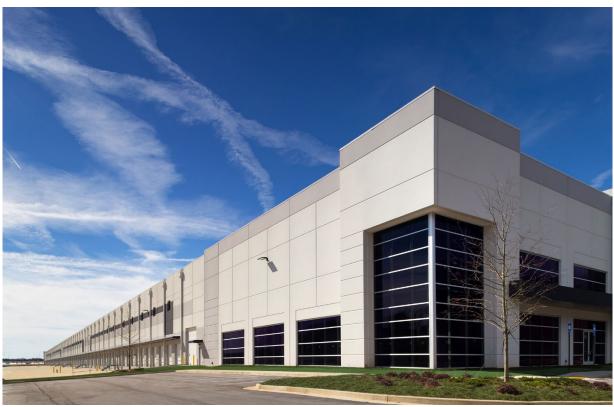

# **VALENTINE 85 LOGISTICS CENTER**

117 VALENTINE INDUSTRIAL PARKWAY EXT | PENDERGRASS, GA 30567

1,021,440 SF

Tilt-up concrete, site-cast construction

45 mil TPO roof

7" Ductilcrete floor slab

Natural lighting; clerestory windows

40' minimum clear height

Cross dock configuration

50' x 56' typical column spacing; 60' in staging bays

185' full concrete truck courts

ESFR sprinkler system

3,540 SF spec. office

205 - 9' x 10' dock high doors