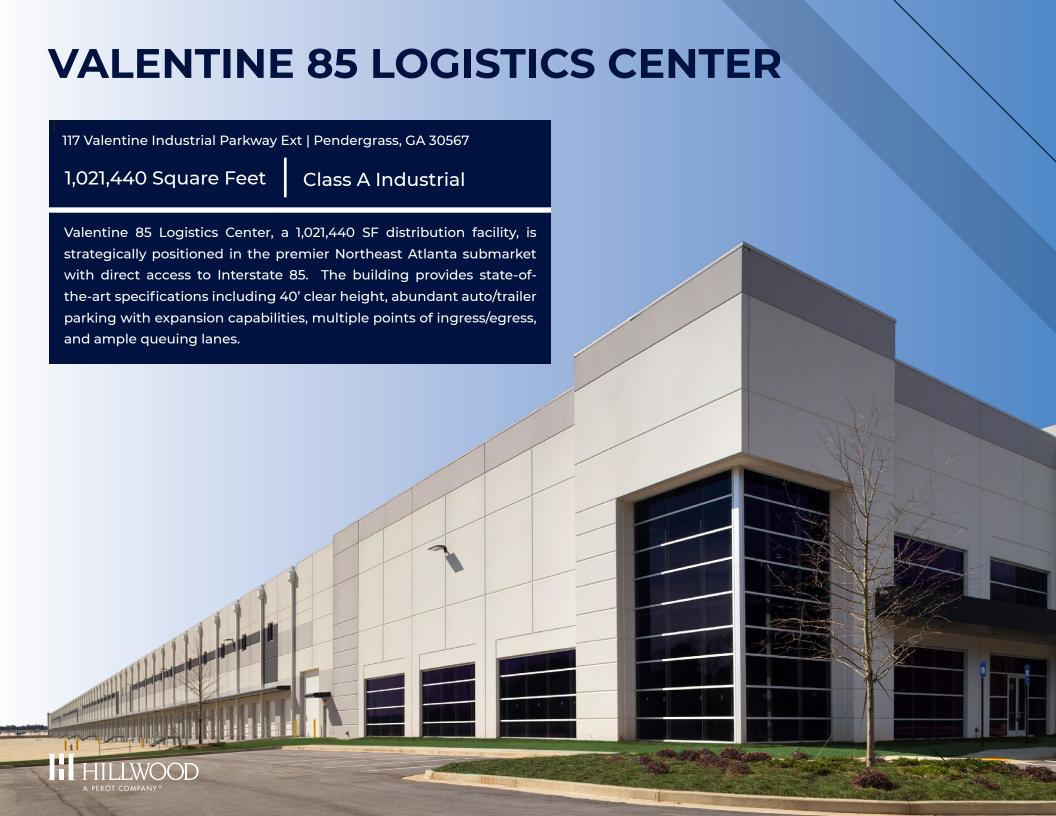

# **VALENTINE 85 LOGISTICS CENTER**

117 VALENTINE INDUSTRIAL PARKWAY EXT | PENDERGRASS, GA 30567

1,021,440 SF

Tilt-up concrete, site-cast construction

45 mil TPO roof

7" Ductilcrete floor slab

Natural lighting; clerestory windows

40' minimum clear height

Cross dock configuration

50' x 56' typical column spacing; 60' in staging bays

185' full concrete truck courts

ESFR sprinkler system

3,540 SF spec. office

205 - 9' x 10' dock high doors

4-12' x 14' drive-in doors

267 – trailer parking spaces (expandable to 311)

446 – auto spaces (expandable to 637)