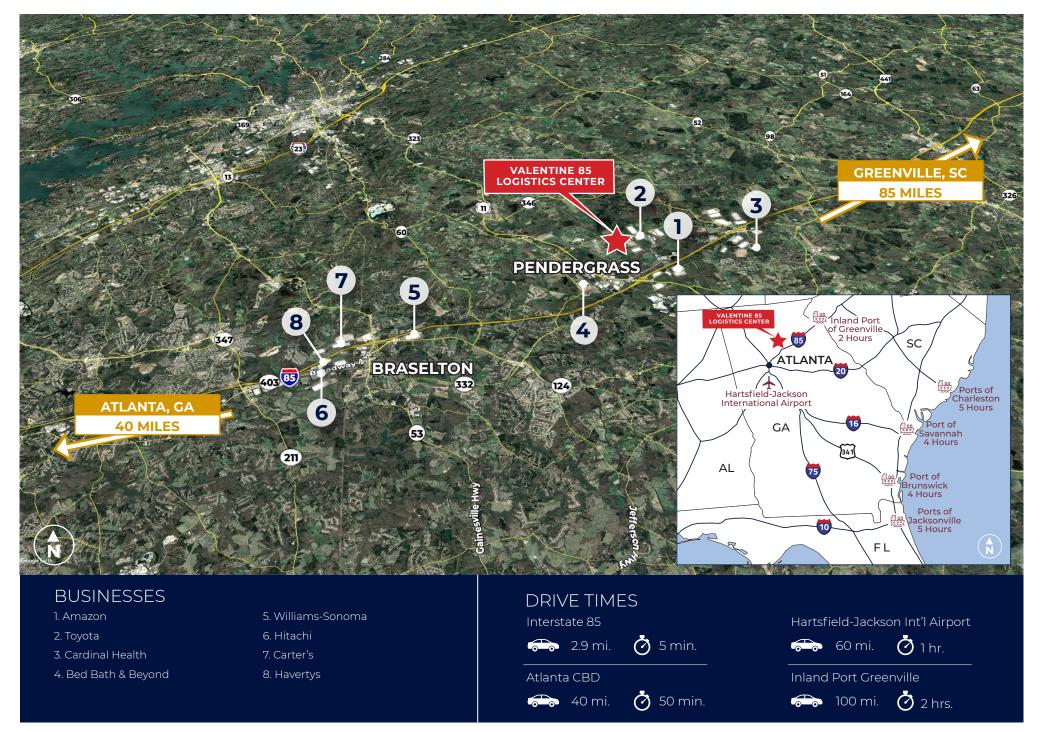

# **VALENTINE 85 LOGISTICS CENTER**

117 VALENTINE INDUSTRIAL PARKWAY EXT | PENDERGRASS, GA 30567

1,021,440 SF

Tilt-up concrete, site-cast construction

45 mil TPO roof

7" Ductilcrete floor slab

Natural lighting; clerestory windows