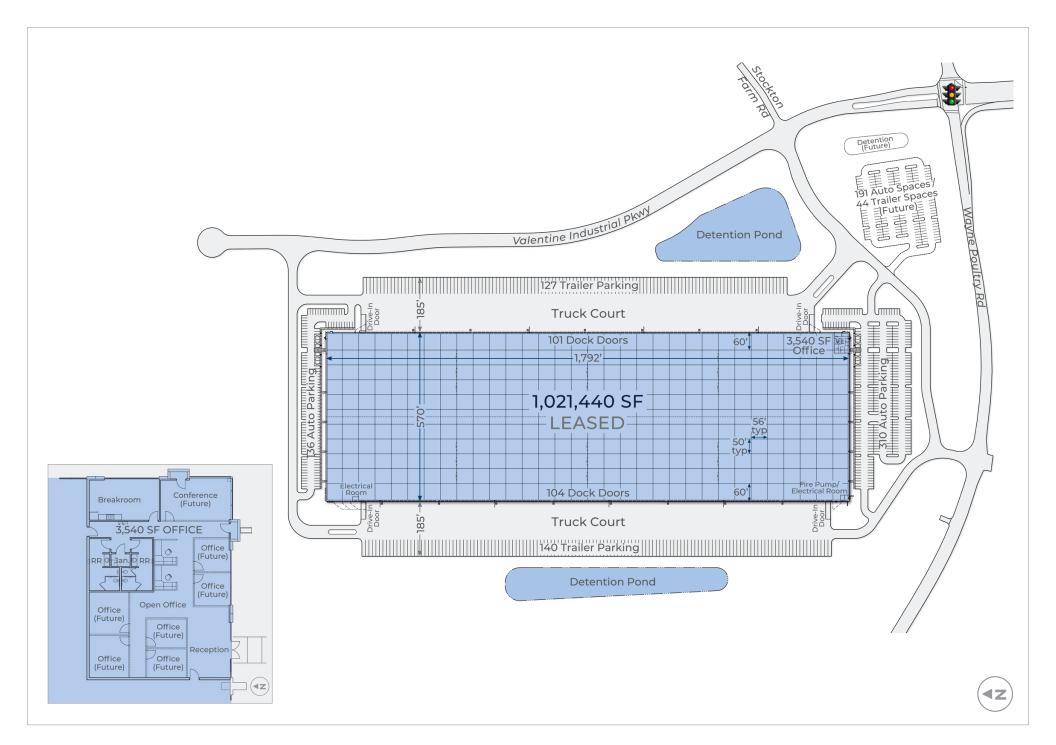

# **VALENTINE 85 LOGISTICS CENTER**

117 VALENTINE INDUSTRIAL PARKWAY EXT | PENDERGRASS, GA 30567

1,021,440 SF

Tilt-up concrete, site-cast construction

45 mil TPO roof

7" Ductilcrete floor slab

Natural lighting; clerestory windows

40' minimum clear height

Cross dock configuration

50' x 56' typical column spacing; 60' in staging bays

185' full concrete truck courts

ESFR sprinkler system

3,540 SF spec. office

205 - 9' x 10' dock high doors

4-12' x 14' drive-in doors

267 – trailer parking spaces (expandable to 311)

446 – auto spaces (expandable to 637)