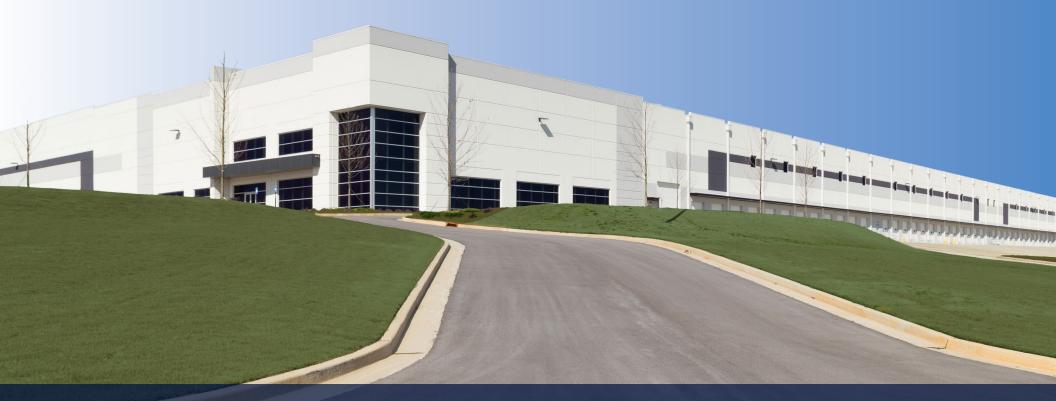

# **VALENTINE 85 LOGISTICS CENTER**

117 VALENTINE INDUSTRIAL PARKWAY EXT | PENDERGRASS, GA 30567

1,021,440 SF

Tilt-up concrete, site-cast construction

45 mil TPO roof

7" Ductilcrete floor slab

Natural lighting; clerestory windows

40' minimum clear height

Cross dock configuration

50' x 56' typical column spacing; 60' in staging bays

185' full concrete truck courts

ESFR sprinkler system

3,540 SF spec. office

205 - 9' x 10' dock high doors

4-12' x 14' drive-in doors

267 – trailer parking spaces (expandable to 311)

446 – auto spaces (expandable to 637)