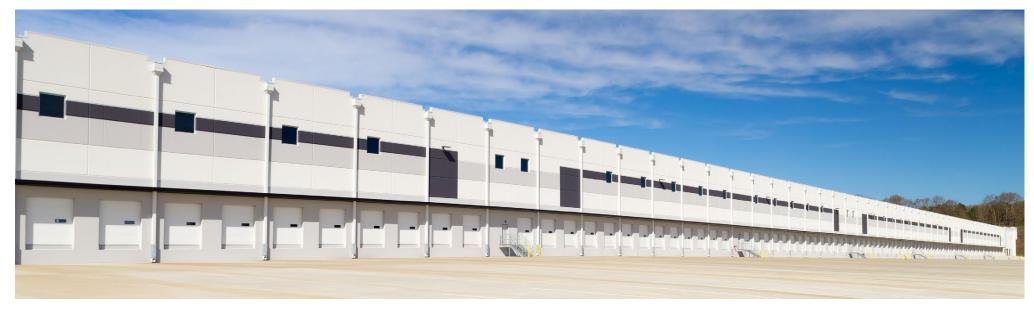

40' minimum clear height

Cross dock configuration

50' x 56' typical column spacing; 60' in staging bays

185' full concrete truck courts

ESFR sprinkler system

3,540 SF spec. office

205 - 9' x 10' dock high doors