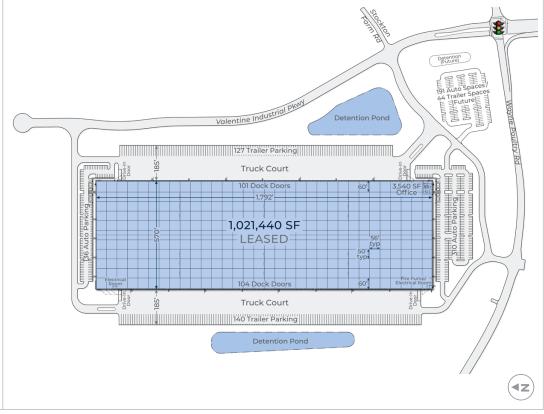

# **VALENTINE 85 LOGISTICS CENTER**

117 VALENTINE INDUSTRIAL PARKWAY EXT | PENDERGRASS, GA 30567

1,021,440 SF

Tilt-up concrete, site-cast construction

45 mil TPO roof

7" Ductilcrete floor slab

Natural lighting; clerestory windows

40' minimum clear height

Cross dock configuration

50' x 56' typical column spacing; 60' in staging bays

185' full concrete truck courts

ESFR sprinkler system

3,540 SF spec. office

205 - 9' x 10' dock high doors

4-12' x 14' drive-in doors

267 – trailer parking spaces (expandable to 311)

446 – auto spaces (expandable to 637)