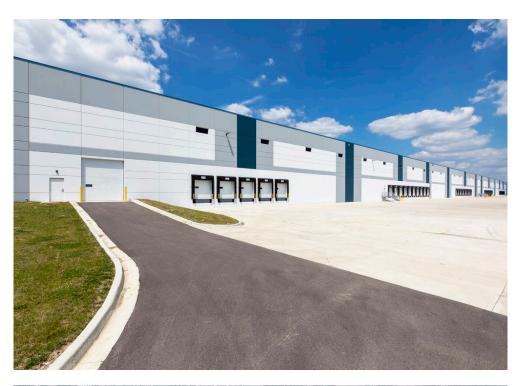

49'6" D x 51'3" W typical column spacing; 70' in staging bays

100 – dock doors (expandable)

4 – drive-in doors

161 – auto parking spaces (expandable)

189 – trailer parking stalls (expandable)