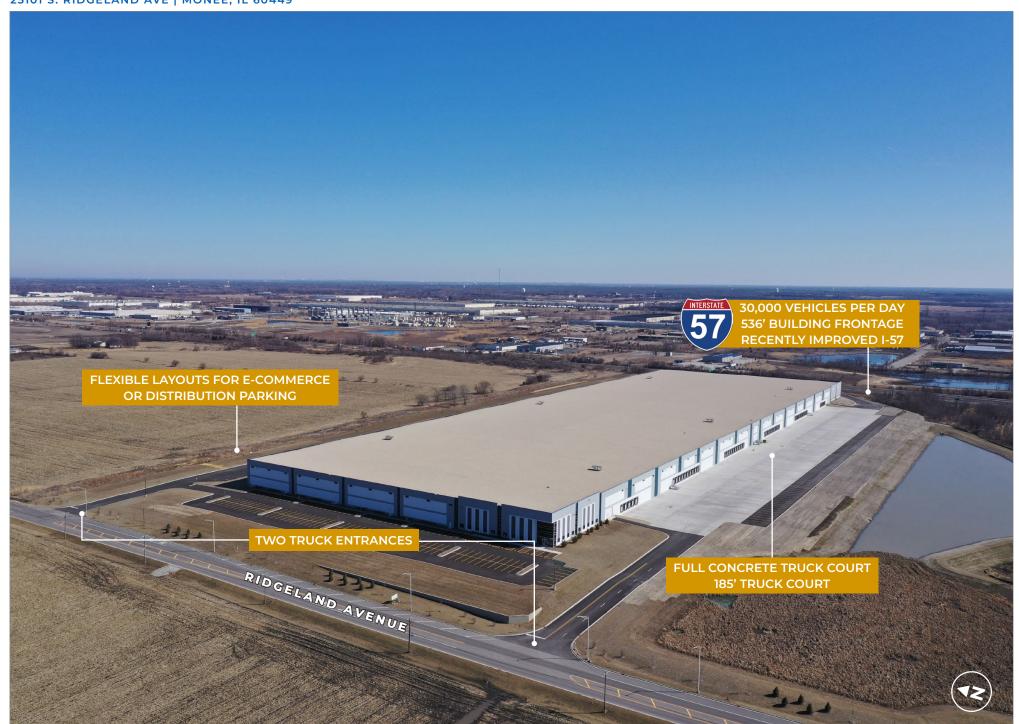

## **BAILLY RIDGE CORPORATE CENTER**

**BUILDING 4** 

25101 S. Ridgeland Ave | Monee, IL 60449

879,040 SF Available

Class A Industrial

Bailly Ridge 4 is a class A, state-of-the-art industrial facility located in the highly sought after Bailly Ridge Corporate Center. Located in the I-80 corridor, less than one mile from I-57 and with immediate access to the recently expanded Monee Manhattan Interchange, Bailly Ridge 4 offers highway visibility as well as minimal traffic congestion for trucks entering and leaving the property.

#### PROPERTY OVERVIEW

25101 S. RIDGELAND AVE | MONEE, IL 60449

879,040 SF on 61.1 acres

2,985 SF spec office

45 mil ballasted EDPM roof

36' clear height beyond the staging bay

ESFR fire protection system

LED lighting

49'6" D x 51'3" W typical column spacing; 70' in staging bays

100 – dock doors (expandable)

4 – drive-in doors

161 – auto parking spaces (expandable)

189 – trailer parking stalls (expandable)