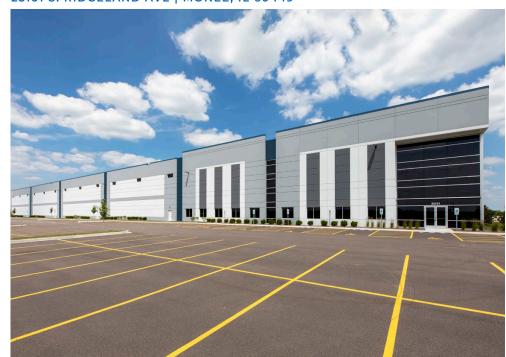

## **BAILLY RIDGE CORPORATE CENTER**

**BUILDING 4** 

25101 S. Ridgeland Ave | Monee, IL 60449

879,040 SF Available

Class A Industrial

Bailly Ridge 4 is a class A, state-of-the-art industrial facility located in the highly sought after Bailly Ridge Corporate Center. Located in the I-80 corridor, less than one mile from I-57 and with immediate access to the recently expanded Monee Manhattan Interchange, Bailly Ridge 4 offers highway visibility as well as minimal traffic congestion for trucks entering and leaving the property.

#### PROPERTY OVERVIEW

25101 S. RIDGELAND AVE | MONEE, IL 60449

879,040 SF on 61.1 acres

2,985 SF spec office

45 mil ballasted EDPM roof

36' clear height beyond the staging bay

ESFR fire protection system

LED lighting