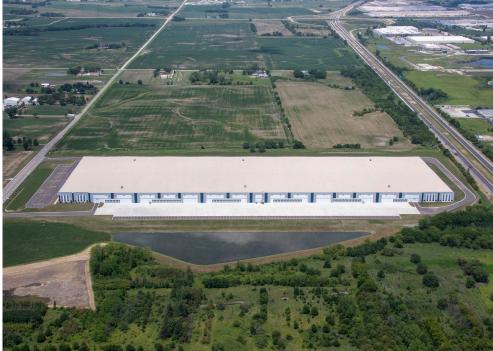

#### PROPERTY OVERVIEW

25101 S. RIDGELAND AVE | MONEE, IL 60449

879,040 SF on 61.1 acres

2,985 SF spec office

45 mil ballasted EDPM roof

36' clear height beyond the staging bay

ESFR fire protection system

LED lighting

### Development

25101 S. RIDGELAND AVE | MONEE, IL 60449