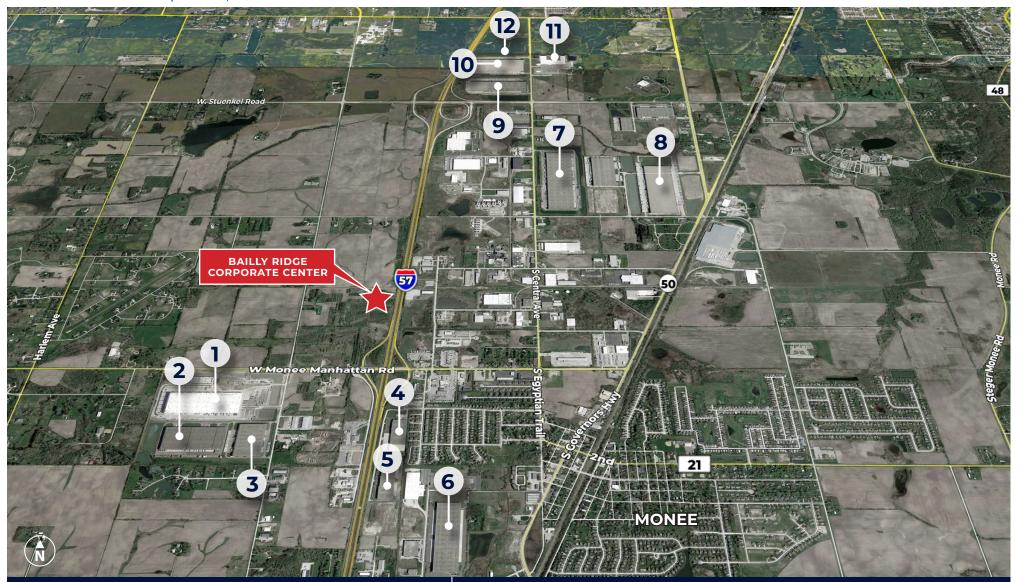

#### BUSINESSES

- 1. Amazon Fulfillment Center
- 2. Rev Logistics
- 3. XPO Logistics & Amazon
- 4. Liberty Furniture
- 5. Midwest Customs Case
- 6. Kenco

- 7. Solo Cup Manufacturer
- 8. Clorox Distribution Center
- 9. DSC Logistics
- 10. Georgia Pacific
- 11. DOT Foods Distribution Center
- 12. Amazon

#### **DRIVE TIMES**

Interstate 57

.8 mi.

Midway Int'l Airport

🎝 28.2 mi. 💍 48 min.

Interstate 80

3 10.5 mi. (2) 18 min.

Chicago CBD

35.4 mi. 🧷 41 min.

25101 S. RIDGELAND AVE | MONEE, IL 60449

25101 S. RIDGELAND AVE | MONEE, IL 60449