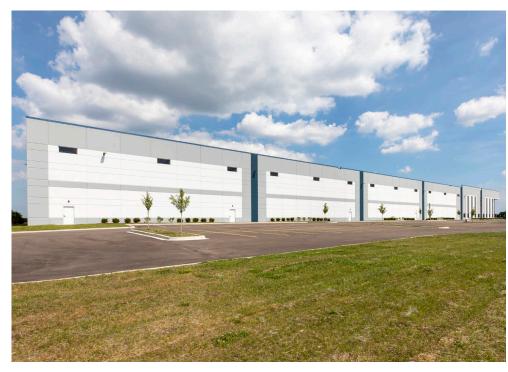

#### PROPERTY OVERVIEW

25101 S. RIDGELAND AVE | MONEE, IL 60449

879,040 SF on 61.1 acres

2,985 SF spec office

45 mil ballasted EDPM roof

36' clear height beyond the staging bay

ESFR fire protection system

LED lighting