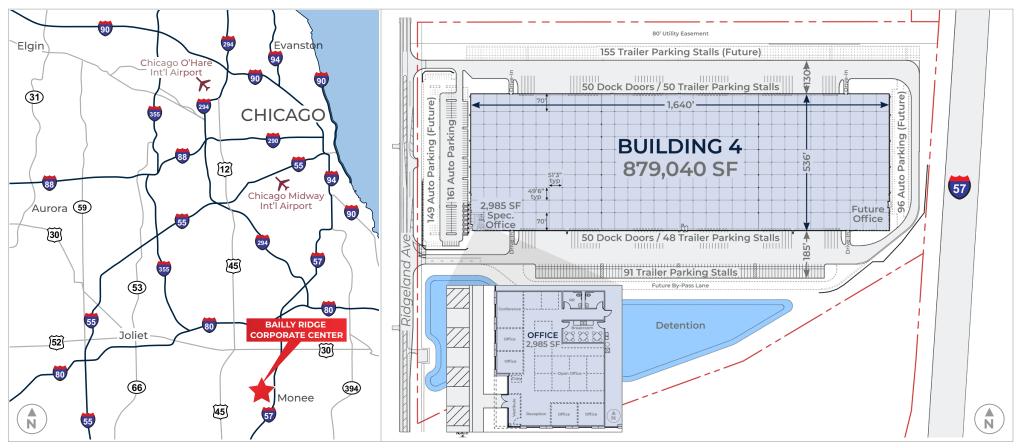

#### PROPERTY OVERVIEW

25101 S. RIDGELAND AVE | MONEE, IL 60449

879,040 SF on 61.1 acres

2,985 SF spec office

45 mil ballasted EDPM roof

36' clear height beyond the staging bay

ESFR fire protection system

LED lighting

49'6" D x 51'3" W typical column spacing; 70' in staging bays

100 – dock doors (expandable)

4 – drive-in doors

161 – auto parking spaces (expandable)

189 – trailer parking stalls (expandable)

### Development

25101 S. RIDGELAND AVE | MONEE, IL 60449