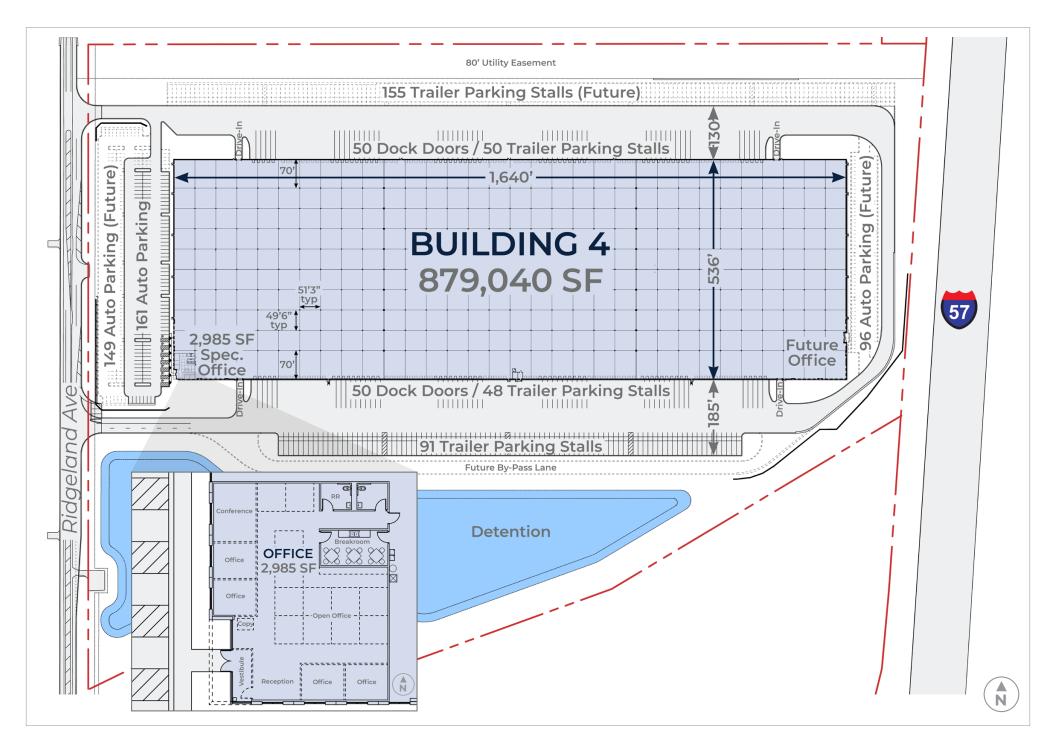

#### PROPERTY OVERVIEW

25101 S. RIDGELAND AVE | MONEE, IL 60449

879,040 SF on 61.1 acres

2,985 SF spec office

45 mil ballasted EDPM roof

36' clear height beyond the staging bay

ESFR fire protection system

LED lighting

49'6" D x 51'3" W typical column spacing; 70' in staging bays

100 – dock doors (expandable)

4 – drive-in doors

161 – auto parking spaces (expandable)

189 – trailer parking stalls (expandable)

### Development

25101 S. RIDGELAND AVE | MONEE, IL 60449