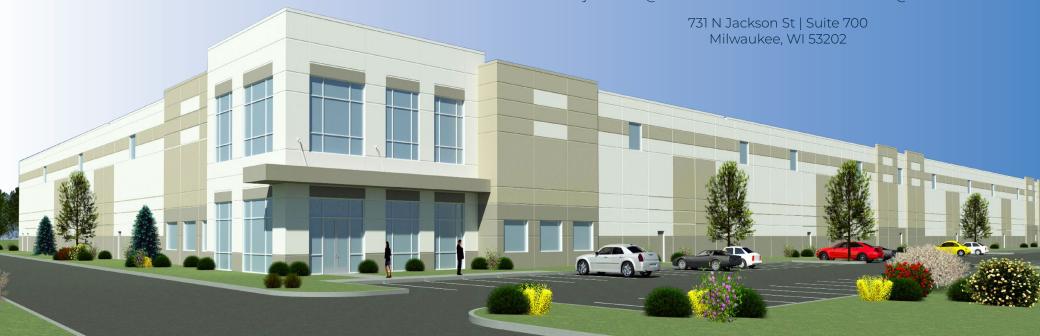

## **MERIDIAN III**

11907 MERIDIAN DRIVE | MT. PLEASANT, WI 53177

247,105 SF Available For Lease

Meridian III is a warehouse facility ideal for distribution, assembly and light manufacturing situated within the Mt. Pleasant submarket of southeast Wisconsin. Well-located with excellent access to and from Interstate 94, the building totals 247,105 square feet and provides access to a large, highly skilled work force and diverse customer base.

#### 11907 MERIDIAN DRIVE | MT. PLEASANT, WI 53177

247, 105 SF available on 19.10 acres

2 - drive-in doors

51' x 55' bay spacing

32' clear height

210' shared truck court

LED lighting

24 - dock doors