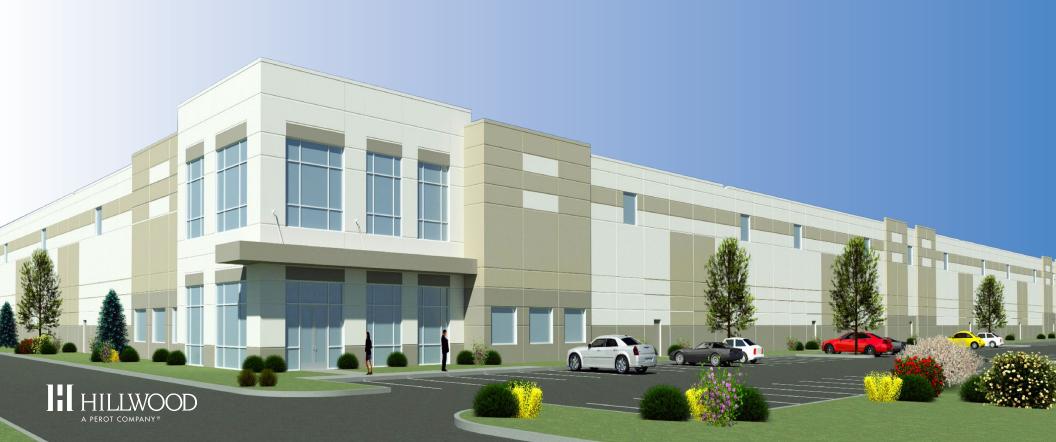

## **MERIDIAN III**

11907 MERIDIAN DRIVE | MT. PLEASANT, WI 53177

247,105 SF Available For Lease

Meridian III is a warehouse facility ideal for distribution, assembly and light manufacturing situated within the Mt. Pleasant submarket of southeast Wisconsin. Well-located with excellent access to and from Interstate 94, the building totals 247,105 square feet and provides access to a large, highly skilled work force and diverse customer base.