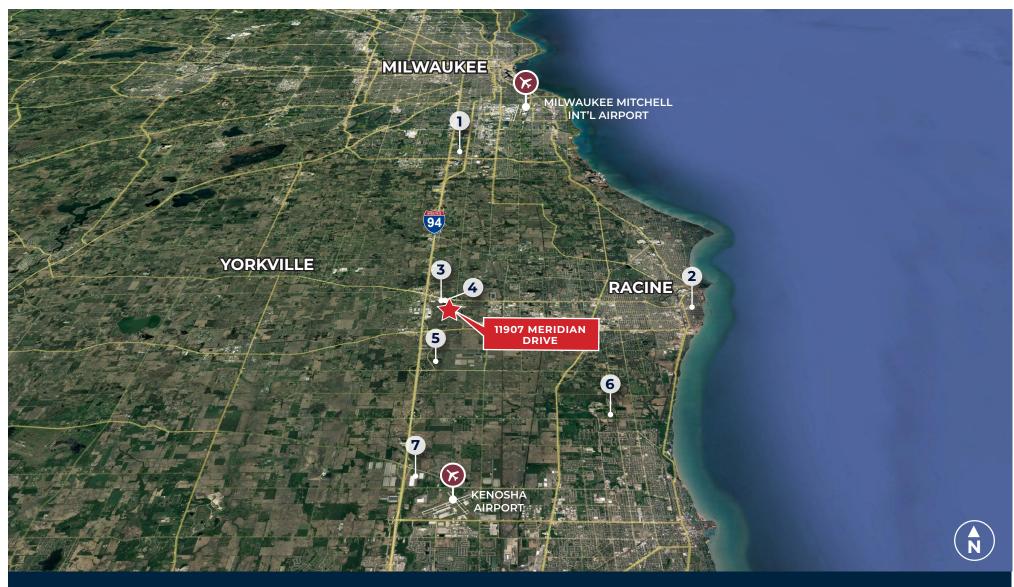

### BUSINESSES

- 1. ALDI Distribution Center
- 2. S.C. Johnson
- 3. SEDA Packaging
- 4. Emerson Insinkerator
- 5. FOXCONN
- 6. University of Wisconsin-Parkside
- 7. Amazon Fulfillment Center

### **DRIVE TIMES**

Chicago O'Hare International Airport

**5**3 min.

Milwaukee Mitchell International Airport

18 mi.