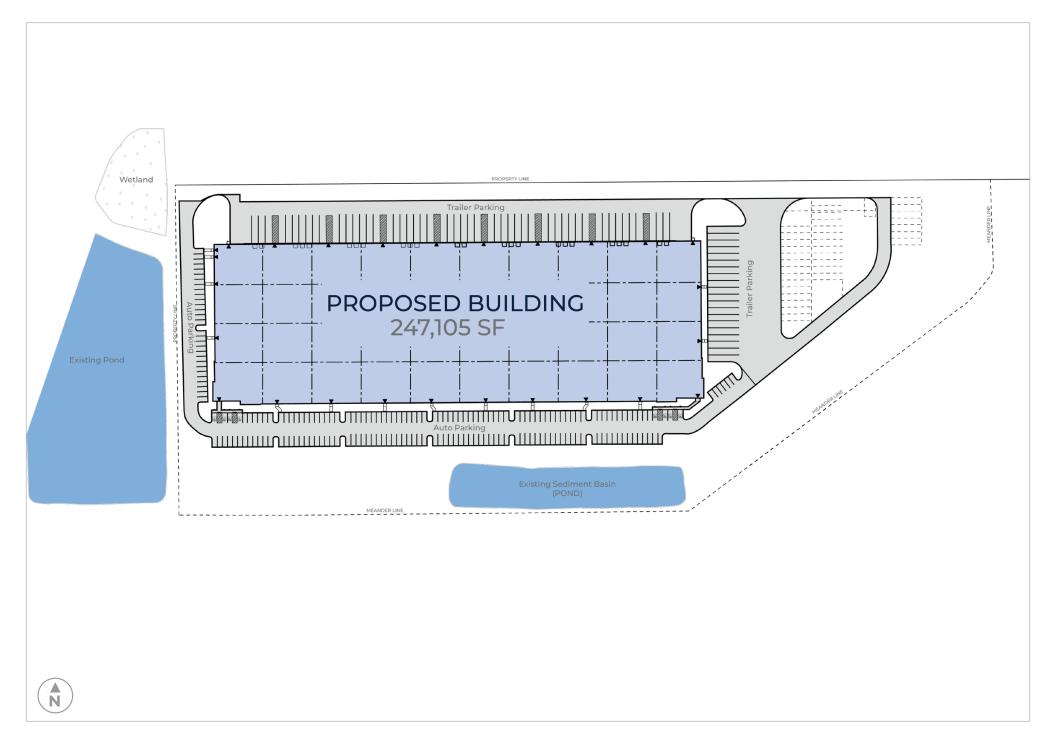

## **MERIDIAN III**

11907 MERIDIAN DRIVE | MT. PLEASANT, WI 53177

247,105 SF Available For Lease

Meridian III is a warehouse facility ideal for distribution, assembly and light manufacturing situated within the Mt. Pleasant submarket of southeast Wisconsin. Well-located with excellent access to and from Interstate 94, the building totals 247,105 square feet and provides access to a large, highly skilled work force and diverse customer base.

#### 11907 MERIDIAN DRIVE | MT. PLEASANT, WI 53177

247, 105 SF available on 19.10 acres

2 - drive-in doors

51' x 55' bay spacing

32' clear height

210' shared truck court

LED lighting

24 - dock doors

52 - trailer parking spaces

201 - auto parking spaces

ESFR sprinkler system

3,000 amps