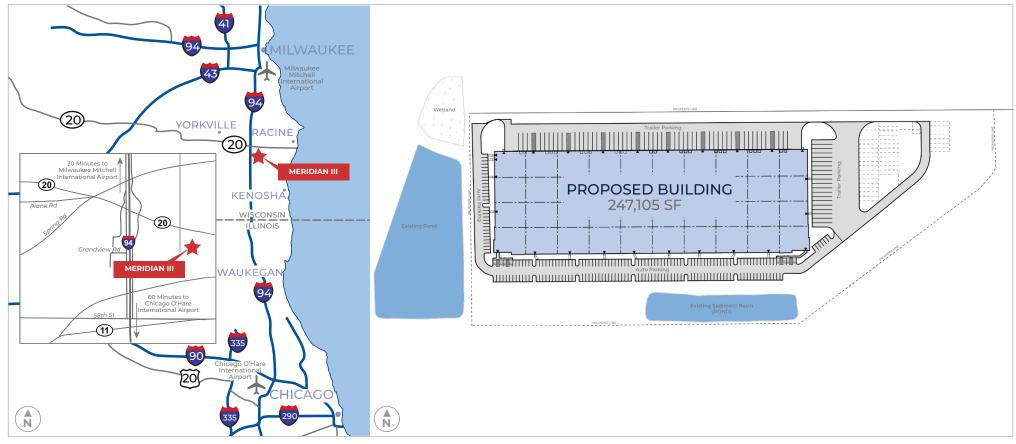

## **MERIDIAN III**

11907 MERIDIAN DRIVE | MT. PLEASANT, WI 53177

247,105 SF Available For Lease

Meridian III is a warehouse facility ideal for distribution, assembly and light manufacturing situated within the Mt. Pleasant submarket of southeast Wisconsin. Well-located with excellent access to and from Interstate 94, the building totals 247,105 square feet and provides access to a large, highly skilled work force and diverse customer base.

#### 11907 MERIDIAN DRIVE | MT. PLEASANT, WI 53177

247, 105 SF available on 19.10 acres

2 - drive-in doors

51' x 55' bay spacing

32' clear height

210' shared truck court

LED lighting

24 - dock doors

### **DRIVE TIMES**

Chicago O'Hare International Airport

**5**3 min.

Milwaukee Mitchell International Airport

18 mi.