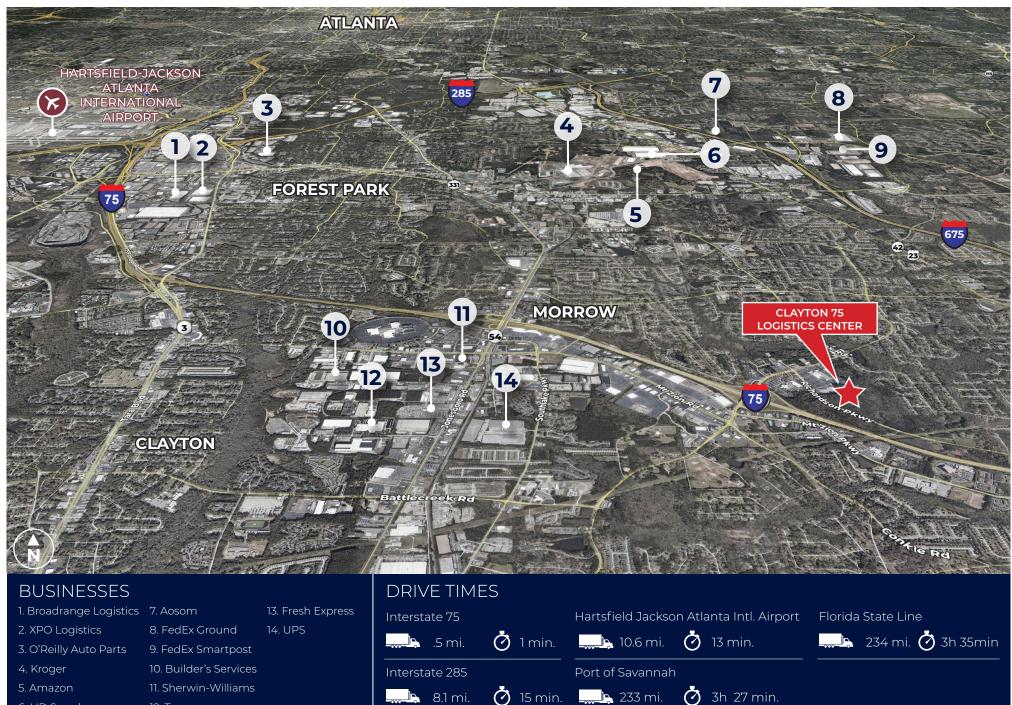

### AREA INFORMATION

SITE PLAN AERIAL

SITE PLAN

RICHARDSON PKWY | MORROW, GA 30260

RICHARDSON PKWY | MORROW, GA 30260

| TIER 1 JOB TAX CREDITS |                                                                                                                                                                                                                                                                                                                                                                                                                                                                                                                                                                                                                                                                                                                                                                                                                                                                                                                                                                                                                                                                                                                                                                                                                                                                                                                                                                                                                                                                                                                                                                                                                                                                                                                                                                                                                                                                                                                                                                                                                                                                                                                                |                         |                         |
|------------------------|--------------------------------------------------------------------------------------------------------------------------------------------------------------------------------------------------------------------------------------------------------------------------------------------------------------------------------------------------------------------------------------------------------------------------------------------------------------------------------------------------------------------------------------------------------------------------------------------------------------------------------------------------------------------------------------------------------------------------------------------------------------------------------------------------------------------------------------------------------------------------------------------------------------------------------------------------------------------------------------------------------------------------------------------------------------------------------------------------------------------------------------------------------------------------------------------------------------------------------------------------------------------------------------------------------------------------------------------------------------------------------------------------------------------------------------------------------------------------------------------------------------------------------------------------------------------------------------------------------------------------------------------------------------------------------------------------------------------------------------------------------------------------------------------------------------------------------------------------------------------------------------------------------------------------------------------------------------------------------------------------------------------------------------------------------------------------------------------------------------------------------|-------------------------|-------------------------|
| Ĩ                      | and the second s |                         |                         |
| # of Jobs              | Annual Savings                                                                                                                                                                                                                                                                                                                                                                                                                                                                                                                                                                                                                                                                                                                                                                                                                                                                                                                                                                                                                                                                                                                                                                                                                                                                                                                                                                                                                                                                                                                                                                                                                                                                                                                                                                                                                                                                                                                                                                                                                                                                                                                 | 5-Yr Cumulative Savings | Base NNN Rent PSF 5-Yrs |
| 100                    | \$400,000                                                                                                                                                                                                                                                                                                                                                                                                                                                                                                                                                                                                                                                                                                                                                                                                                                                                                                                                                                                                                                                                                                                                                                                                                                                                                                                                                                                                                                                                                                                                                                                                                                                                                                                                                                                                                                                                                                                                                                                                                                                                                                                      | \$2,000,000             | \$0.57/SF               |
| 200                    | \$800,000                                                                                                                                                                                                                                                                                                                                                                                                                                                                                                                                                                                                                                                                                                                                                                                                                                                                                                                                                                                                                                                                                                                                                                                                                                                                                                                                                                                                                                                                                                                                                                                                                                                                                                                                                                                                                                                                                                                                                                                                                                                                                                                      | \$4,000,000             | \$1.14/SF               |
| 300                    | \$1,200,000                                                                                                                                                                                                                                                                                                                                                                                                                                                                                                                                                                                                                                                                                                                                                                                                                                                                                                                                                                                                                                                                                                                                                                                                                                                                                                                                                                                                                                                                                                                                                                                                                                                                                                                                                                                                                                                                                                                                                                                                                                                                                                                    | \$6,000,000             | \$1.71/SF               |
| 400                    | \$1,600,000                                                                                                                                                                                                                                                                                                                                                                                                                                                                                                                                                                                                                                                                                                                                                                                                                                                                                                                                                                                                                                                                                                                                                                                                                                                                                                                                                                                                                                                                                                                                                                                                                                                                                                                                                                                                                                                                                                                                                                                                                                                                                                                    | \$8,000,000             | \$2.29/SF               |
| 500                    | \$2,000,000                                                                                                                                                                                                                                                                                                                                                                                                                                                                                                                                                                                                                                                                                                                                                                                                                                                                                                                                                                                                                                                                                                                                                                                                                                                                                                                                                                                                                                                                                                                                                                                                                                                                                                                                                                                                                                                                                                                                                                                                                                                                                                                    | \$10,000,000            | \$2.86/SF               |

## AREA INFORMATION

Atlanta is the logistics hub and economic engine of the Southeast. The city is ranked as the fifth largest industrial market and the ninth largest Metropolitan Statistical Area (MSA) in the United States, with a projected population growth of 5.7% over the next five years. Atlanta's thriving economy, fast growing population, and quality labor force make it an ideal desitnation for business.

- The Port of Savannah is home to the largest single container terminal in North America and is the fastest growing container port in the United States
- The terminal boasts nearly 10,000 feet of berthing space with 30 container cranes spanning over 1,200 acres
- Due to the increased use of the Panama Canal and the ever increasing population growth in the Southeast United States, the Port of Savannah is the fastest growing port
- Two Class I on-terminal rail facilities provide immediate access to inland markets
- The Port's immediate access to I-16 and I-95 allows key cities and manufacturing points in the Southeast to be reached within a one- to two-day drive

### Hartsfield-Jackson Atlanta International Airport.

- Hartsfield-Jackson Atlanta International Airport is the busiest passenger airport in the world with more than 100 million passengers annually
- The airport generates more than \$70 billion for the state of Georgia, including \$38 billion for the Atlanta area
- ATL has three cargo complexes, with air cargo warehouse space totaling in 13 million square feet
- ATL moves more than 650,000 metric tons of cargo annually
- ATL is the "Gateway to the World" with non-stop service to more than 150 domestic and 70 international destinations
- Named the world's most efficient airport in 2020 for the 17th straight year