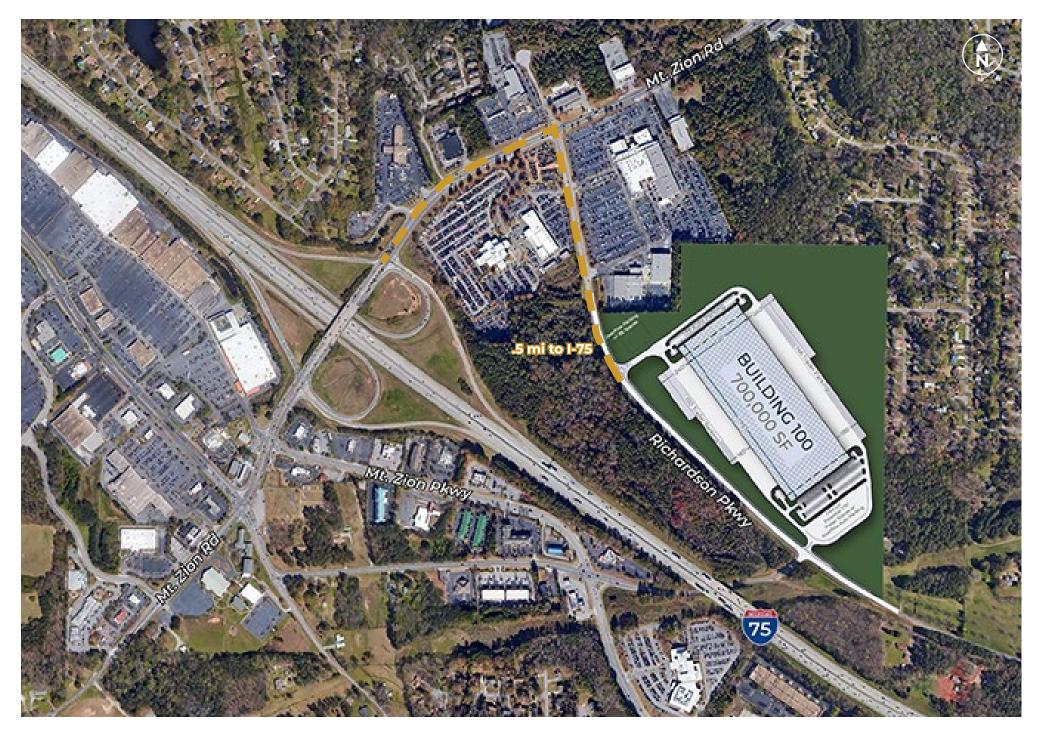

### 700,000 SF Available

**ITTTT** 

HILWOOD

Clayton 75 Logistics Center is a Class-A distribution facility located in Southeast Atlanta providing immediate access to Interstate 75. This unique infill location will provide bulk users with access to Hartsfield-Jackson Atlanta International Airport, the Port of Savannah, and a high-quality labor base. This cross-dock facility boasts best-in-class design specifications including 40' minimum clear height, ample auto and trailer parking with expansion capabilities, and multiple points of ingress/egress. The property also offers the highest level of job tax credits in the state of Georgia.

### AREA INFORMATION

SITE PLAN AERIAL

SITE PLAN

RICHARDSON PKWY | MORROW, GA 30260

RICHARDSON PKWY | MORROW, GA 30260

| TIER 1 JOB TAX CREDITS |                                                                                                                                                                                                                                                                                                                                                                                                                                                                                                                                                                                                                                                                                                                                                                                                                                                                                                                                                                                                                                                                                                                                                                                                                                                                                                                                                                                                                                                                                                                                                                                                                                                                                                                                                                                                                                                                                                                                                                                                                                                                                                                                |                         |                         |
|------------------------|--------------------------------------------------------------------------------------------------------------------------------------------------------------------------------------------------------------------------------------------------------------------------------------------------------------------------------------------------------------------------------------------------------------------------------------------------------------------------------------------------------------------------------------------------------------------------------------------------------------------------------------------------------------------------------------------------------------------------------------------------------------------------------------------------------------------------------------------------------------------------------------------------------------------------------------------------------------------------------------------------------------------------------------------------------------------------------------------------------------------------------------------------------------------------------------------------------------------------------------------------------------------------------------------------------------------------------------------------------------------------------------------------------------------------------------------------------------------------------------------------------------------------------------------------------------------------------------------------------------------------------------------------------------------------------------------------------------------------------------------------------------------------------------------------------------------------------------------------------------------------------------------------------------------------------------------------------------------------------------------------------------------------------------------------------------------------------------------------------------------------------|-------------------------|-------------------------|
| Ĩ                      | and the second s |                         |                         |
| # of Jobs              | Annual Savings                                                                                                                                                                                                                                                                                                                                                                                                                                                                                                                                                                                                                                                                                                                                                                                                                                                                                                                                                                                                                                                                                                                                                                                                                                                                                                                                                                                                                                                                                                                                                                                                                                                                                                                                                                                                                                                                                                                                                                                                                                                                                                                 | 5-Yr Cumulative Savings | Base NNN Rent PSF 5-Yrs |
| 100                    | \$400,000                                                                                                                                                                                                                                                                                                                                                                                                                                                                                                                                                                                                                                                                                                                                                                                                                                                                                                                                                                                                                                                                                                                                                                                                                                                                                                                                                                                                                                                                                                                                                                                                                                                                                                                                                                                                                                                                                                                                                                                                                                                                                                                      | \$2,000,000             | \$0.57/SF               |
| 200                    | \$800,000                                                                                                                                                                                                                                                                                                                                                                                                                                                                                                                                                                                                                                                                                                                                                                                                                                                                                                                                                                                                                                                                                                                                                                                                                                                                                                                                                                                                                                                                                                                                                                                                                                                                                                                                                                                                                                                                                                                                                                                                                                                                                                                      | \$4,000,000             | \$1.14/SF               |
| 300                    | \$1,200,000                                                                                                                                                                                                                                                                                                                                                                                                                                                                                                                                                                                                                                                                                                                                                                                                                                                                                                                                                                                                                                                                                                                                                                                                                                                                                                                                                                                                                                                                                                                                                                                                                                                                                                                                                                                                                                                                                                                                                                                                                                                                                                                    | \$6,000,000             | \$1.71/SF               |
| 400                    | \$1,600,000                                                                                                                                                                                                                                                                                                                                                                                                                                                                                                                                                                                                                                                                                                                                                                                                                                                                                                                                                                                                                                                                                                                                                                                                                                                                                                                                                                                                                                                                                                                                                                                                                                                                                                                                                                                                                                                                                                                                                                                                                                                                                                                    | \$8,000,000             | \$2.29/SF               |
| 500                    | \$2,000,000                                                                                                                                                                                                                                                                                                                                                                                                                                                                                                                                                                                                                                                                                                                                                                                                                                                                                                                                                                                                                                                                                                                                                                                                                                                                                                                                                                                                                                                                                                                                                                                                                                                                                                                                                                                                                                                                                                                                                                                                                                                                                                                    | \$10,000,000            | \$2.86/SF               |