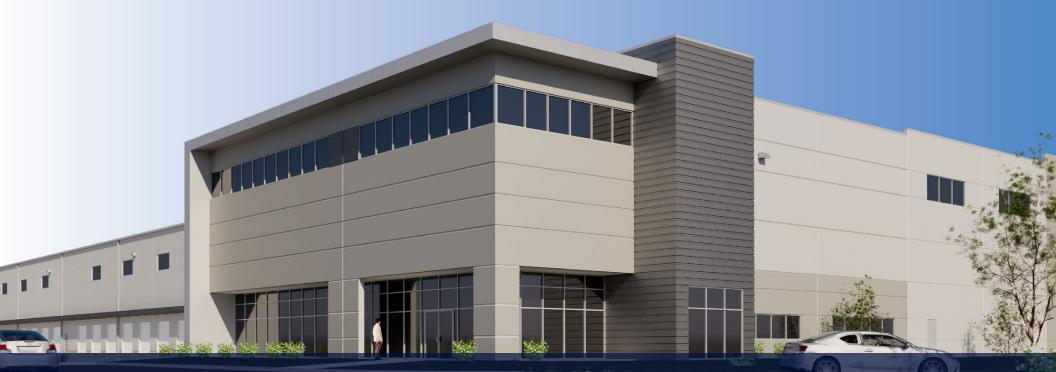

### 700,000 SF Available

**ITTTT** 

HILWOOD

Clayton 75 Logistics Center is a Class-A distribution facility located in Southeast Atlanta providing immediate access to Interstate 75. This unique infill location will provide bulk users with access to Hartsfield-Jackson Atlanta International Airport, the Port of Savannah, and a high-quality labor base. This cross-dock facility boasts best-in-class design specifications including 40' minimum clear height, ample auto and trailer parking with expansion capabilities, and multiple points of ingress/egress. The property also offers the highest level of job tax credits in the state of Georgia.