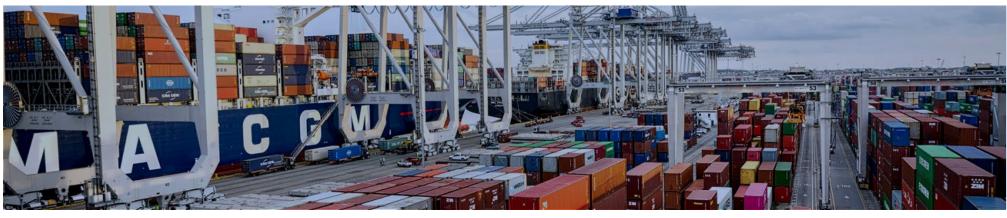

- The Port of Savannah is home to the largest single container terminal in North America and is the fastest growing container port in the United States
- The terminal boasts nearly 10,000 feet of berthing space with 30 container cranes spanning over 1,200 acres
- Due to the increased use of the Panama Canal and the ever increasing population growth in the Southeast United States, the Port of Savannah is the fastest growing port
- Two Class I on-terminal rail facilities provide immediate access to inland markets
- The Port's immediate access to I-16 and I-95 allows key cities and manufacturing points in the Southeast to be reached within a one- to two-day drive