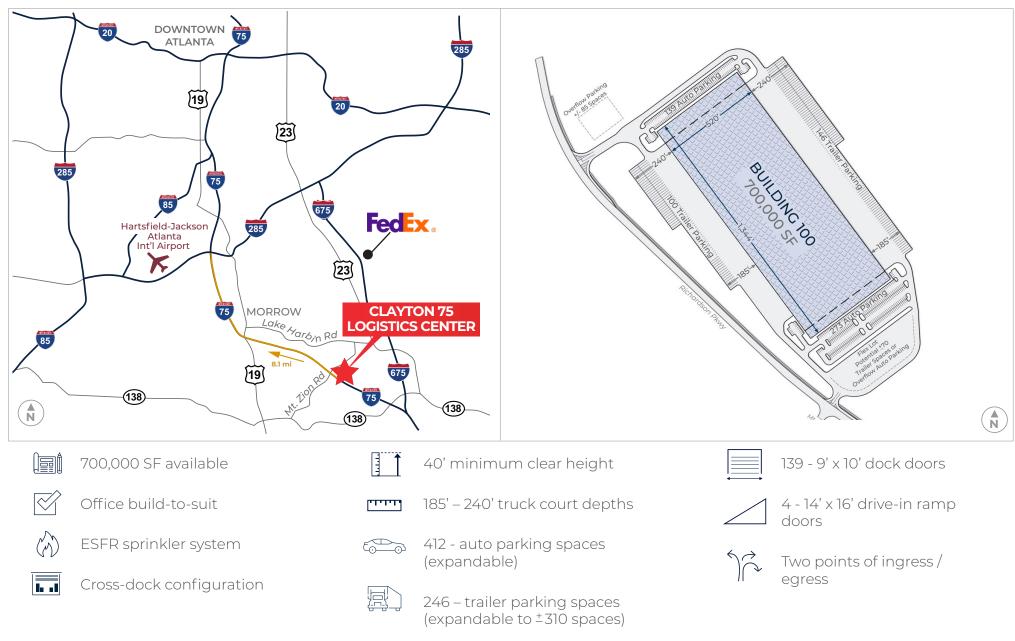

### 700,000 SF Available

**ITTTT** 

HILWOOD

Clayton 75 Logistics Center is a Class-A distribution facility located in Southeast Atlanta providing immediate access to Interstate 75. This unique infill location will provide bulk users with access to Hartsfield-Jackson Atlanta International Airport, the Port of Savannah, and a high-quality labor base. This cross-dock facility boasts best-in-class design specifications including 40' minimum clear height, ample auto and trailer parking with expansion capabilities, and multiple points of ingress/egress. The property also offers the highest level of job tax credits in the state of Georgia.

## **PROPERTY OVERVIEW**