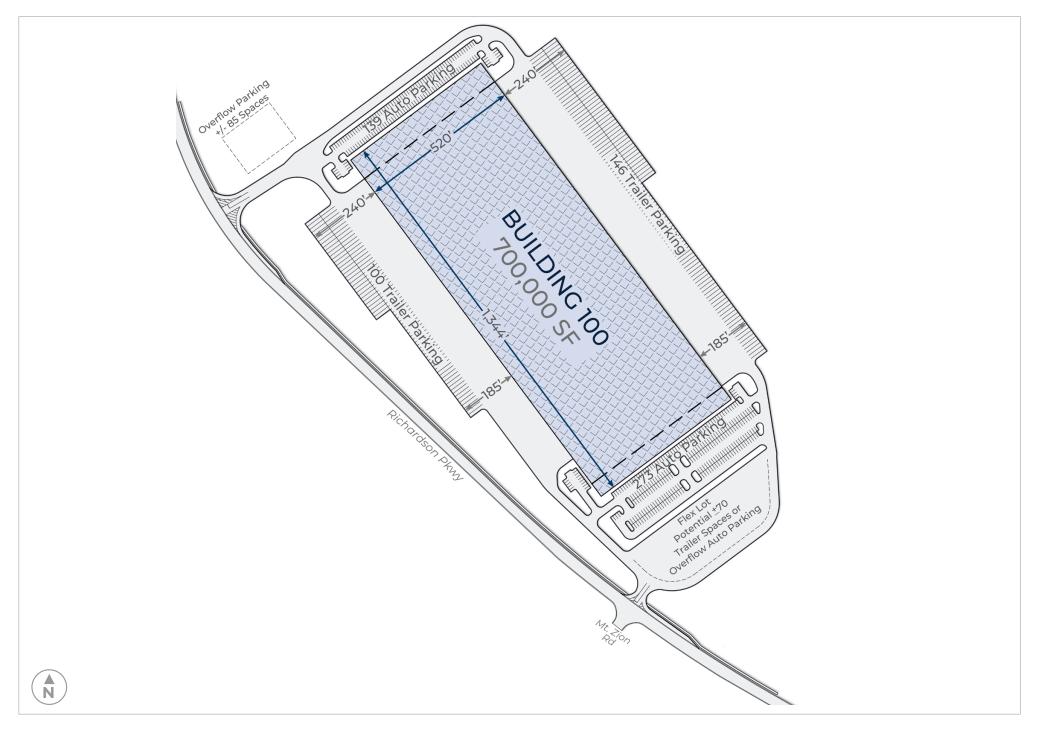

### 700,000 SF Available

**ITTTT** 

HILWOOD

Clayton 75 Logistics Center is a Class-A distribution facility located in Southeast Atlanta providing immediate access to Interstate 75. This unique infill location will provide bulk users with access to Hartsfield-Jackson Atlanta International Airport, the Port of Savannah, and a high-quality labor base. This cross-dock facility boasts best-in-class design specifications including 40' minimum clear height, ample auto and trailer parking with expansion capabilities, and multiple points of ingress/egress. The property also offers the highest level of job tax credits in the state of Georgia.

### AREA INFORMATION

SITE PLAN AERIAL

SITE PLAN

RICHARDSON PKWY | MORROW, GA 30260

RICHARDSON PKWY | MORROW, GA 30260

| TIER 1 JOB TAX CREDITS |                                                                                                                                                                                                                                                                                                                                                                                                                                                                                                                                                                                                                                                                                                                                                                                                                                                                                                                                                                                                                                                                                                                                                                                                                                                                                                                                                                                                                                                                                                                                                                                                                                                                                                                                                                                                                                                                                                                                                                                                                                                                                                                                |                         |                         |
|------------------------|--------------------------------------------------------------------------------------------------------------------------------------------------------------------------------------------------------------------------------------------------------------------------------------------------------------------------------------------------------------------------------------------------------------------------------------------------------------------------------------------------------------------------------------------------------------------------------------------------------------------------------------------------------------------------------------------------------------------------------------------------------------------------------------------------------------------------------------------------------------------------------------------------------------------------------------------------------------------------------------------------------------------------------------------------------------------------------------------------------------------------------------------------------------------------------------------------------------------------------------------------------------------------------------------------------------------------------------------------------------------------------------------------------------------------------------------------------------------------------------------------------------------------------------------------------------------------------------------------------------------------------------------------------------------------------------------------------------------------------------------------------------------------------------------------------------------------------------------------------------------------------------------------------------------------------------------------------------------------------------------------------------------------------------------------------------------------------------------------------------------------------|-------------------------|-------------------------|
| Ĩ                      | and the second s |                         |                         |
| # of Jobs              | Annual Savings                                                                                                                                                                                                                                                                                                                                                                                                                                                                                                                                                                                                                                                                                                                                                                                                                                                                                                                                                                                                                                                                                                                                                                                                                                                                                                                                                                                                                                                                                                                                                                                                                                                                                                                                                                                                                                                                                                                                                                                                                                                                                                                 | 5-Yr Cumulative Savings | Base NNN Rent PSF 5-Yrs |
| 100                    | \$400,000                                                                                                                                                                                                                                                                                                                                                                                                                                                                                                                                                                                                                                                                                                                                                                                                                                                                                                                                                                                                                                                                                                                                                                                                                                                                                                                                                                                                                                                                                                                                                                                                                                                                                                                                                                                                                                                                                                                                                                                                                                                                                                                      | \$2,000,000             | \$0.57/SF               |
| 200                    | \$800,000                                                                                                                                                                                                                                                                                                                                                                                                                                                                                                                                                                                                                                                                                                                                                                                                                                                                                                                                                                                                                                                                                                                                                                                                                                                                                                                                                                                                                                                                                                                                                                                                                                                                                                                                                                                                                                                                                                                                                                                                                                                                                                                      | \$4,000,000             | \$1.14/SF               |
| 300                    | \$1,200,000                                                                                                                                                                                                                                                                                                                                                                                                                                                                                                                                                                                                                                                                                                                                                                                                                                                                                                                                                                                                                                                                                                                                                                                                                                                                                                                                                                                                                                                                                                                                                                                                                                                                                                                                                                                                                                                                                                                                                                                                                                                                                                                    | \$6,000,000             | \$1.71/SF               |
| 400                    | \$1,600,000                                                                                                                                                                                                                                                                                                                                                                                                                                                                                                                                                                                                                                                                                                                                                                                                                                                                                                                                                                                                                                                                                                                                                                                                                                                                                                                                                                                                                                                                                                                                                                                                                                                                                                                                                                                                                                                                                                                                                                                                                                                                                                                    | \$8,000,000             | \$2.29/SF               |
| 500                    | \$2,000,000                                                                                                                                                                                                                                                                                                                                                                                                                                                                                                                                                                                                                                                                                                                                                                                                                                                                                                                                                                                                                                                                                                                                                                                                                                                                                                                                                                                                                                                                                                                                                                                                                                                                                                                                                                                                                                                                                                                                                                                                                                                                                                                    | \$10,000,000            | \$2.86/SF               |