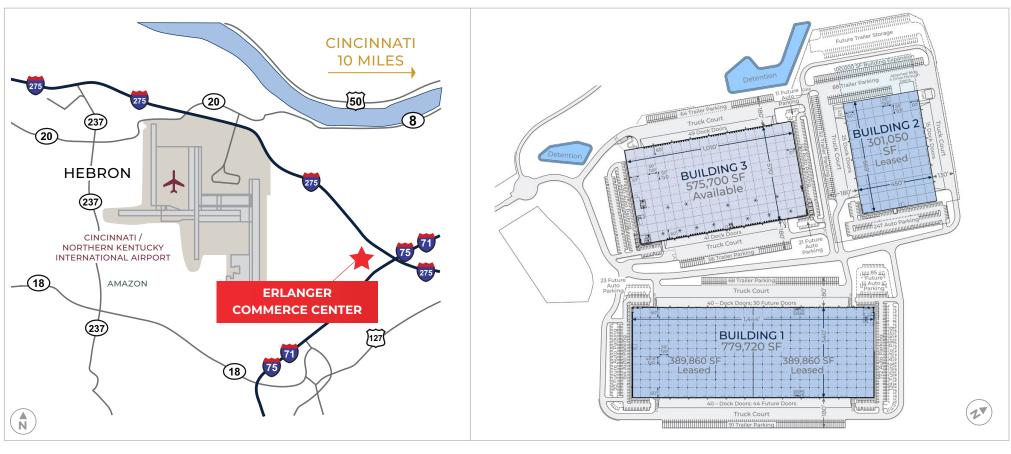

## 575,700 SF Available For Lease

Erlanger Commerce Center is a master-planned Class A logistics park located in the greater Cincinnati market, directly east of Cincinnati / Northern Kentucky International Airport. An outstanding logistics location, this project is ideally located at the intersection of I-71, I-75, and I-275 with direct access, interstate frontage, and excellent visibility. Tenants will benefit from an in-place 30-year PILOT with fixed increases.

## **PROPERTY OVERVIEW**

480 volt / 3-phase electrical service; capacity-to-suit

ERLANGER RD | ERLANGER, KY 41018

575,700 SF available

30-year PILOT in place with fixed increases

Office finish-to-suit

Roof-mounted gas-fired warehouse heating and exhaust fans

#### BUSINESSES

- Amazon Air
  Toyota North American Parts
  Levi Strauss
  Wayfair
  Schenker Logistics
- 6. GE Aviation 7. Ryder 8. Pepsico 9. DHL

SITE PLAN

ERLANGER RD | ERLANGER, KY 41018