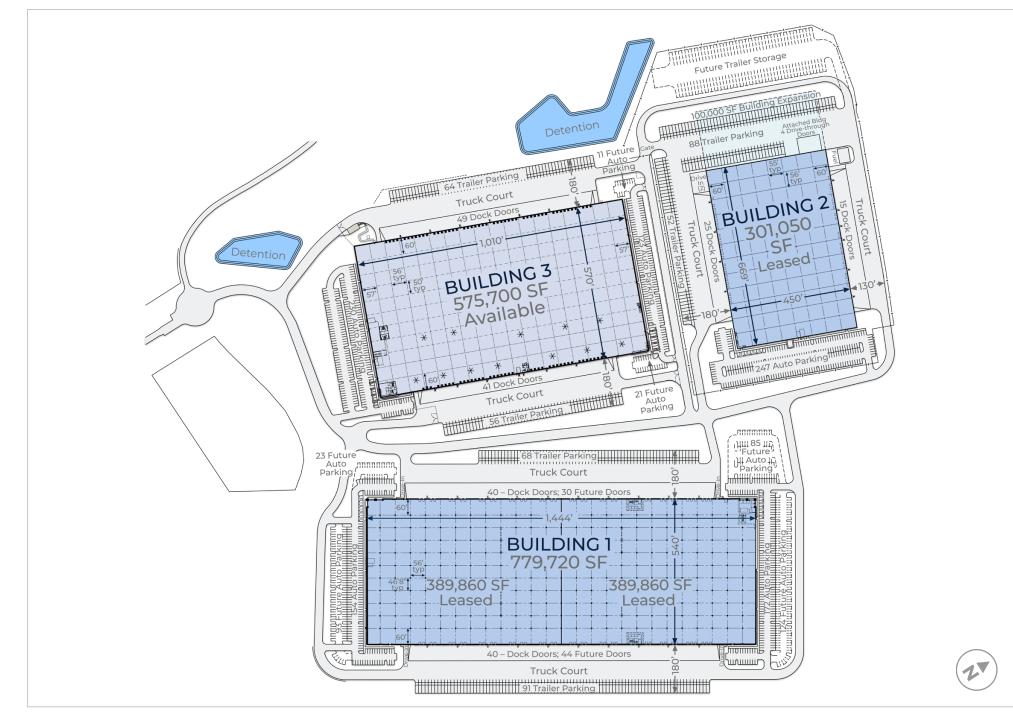

## 575,700 SF Available For Lease

Erlanger Commerce Center is a master-planned Class A logistics park located in the greater Cincinnati market, directly east of Cincinnati / Northern Kentucky International Airport. An outstanding logistics location, this project is ideally located at the intersection of I-71, I-75, and I-275 with direct access, interstate frontage, and excellent visibility. Tenants will benefit from an in-place 30-year PILOT with fixed increases.

## **PROPERTY OVERVIEW**

480 volt / 3-phase electrical service; capacity-to-suit

ERLANGER RD | ERLANGER, KY 41018

575,700 SF available

30-year PILOT in place with fixed increases

Office finish-to-suit

Roof-mounted gas-fired warehouse heating and exhaust fans

Cross dock configuration

36' clear height