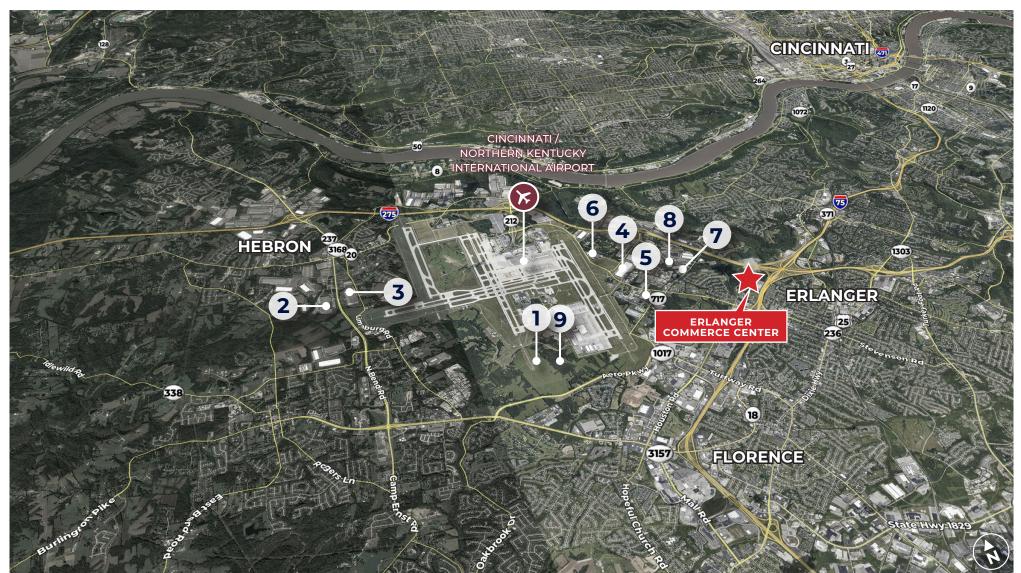

## AREA INFORMATION

ERLANGER RD | ERLANGER, KY 41018

#### BUSINESSES

- Amazon Air
  Toyota North American Parts
  Levi Strauss
  Wayfair
  Schenker Logistics
- 6. GE Aviation 7. Ryder 8. Pepsico 9. DHL

SITE PLAN

ERLANGER RD | ERLANGER, KY 41018