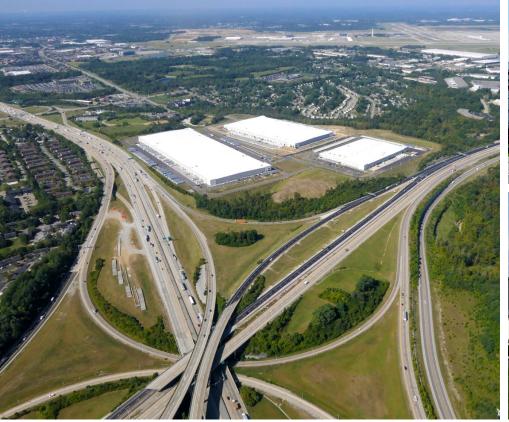

## 575,700 SF Available For Lease

Erlanger Commerce Center is a master-planned Class A logistics park located in the greater Cincinnati market, directly east of Cincinnati / Northern Kentucky International Airport. An outstanding logistics location, this project is ideally located at the intersection of I-71, I-75, and I-275 with direct access, interstate frontage, and excellent visibility. Tenants will benefit from an in-place 30-year PILOT with fixed increases.

## AREA INFORMATION

ERLANGER RD | ERLANGER, KY 41018

#### BUSINESSES

- Amazon Air
  Toyota North American Parts
  Levi Strauss
  Wayfair
  Schenker Logistics
- 6. GE Aviation 7. Ryder 8. Pepsico 9. DHL

SITE PLAN

ERLANGER RD | ERLANGER, KY 41018