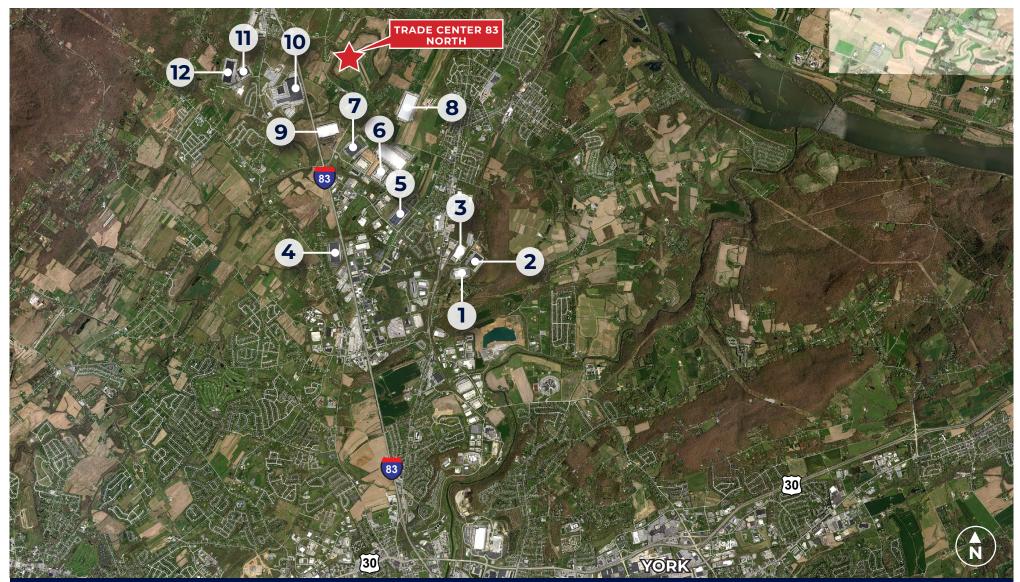

## AREA INFORMATION

## BUSINESSES

- 1. SalonCentric
- 2. Navistar Parts
- 3. Con Agra Foods, Inc

4. Tenneco
5. GlaxoSmithKline
6. Starbucks

7. Ollie's Bargain Outlet8. Bayer Pharmaceutical9. Schindler Elevator / Graham Packaging

#### 10. ES3 LLC

11. Crane Cartage Freight Services

12. United Natural Foods

## AREA INFORMATION

EAST MANCHESTER TOWNSHIP | YORK COUNTY, PA 17406