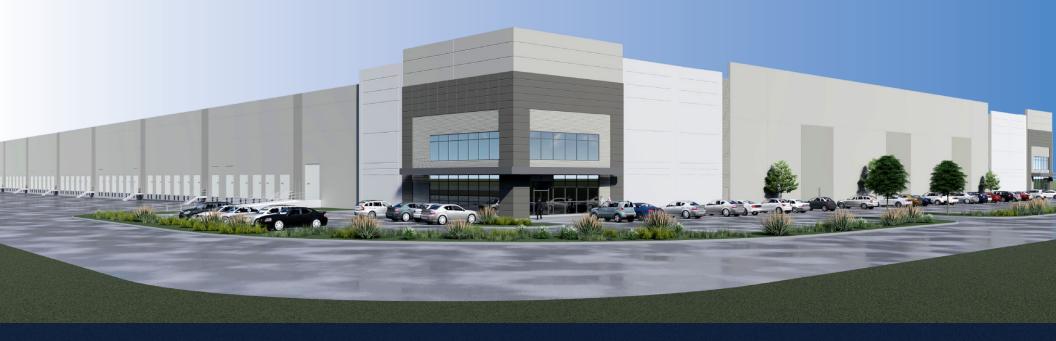

## 1,845,760 SF Available

Trade Center 83 North is a best-in-class, two-building distribution center in the Central PA industrial market. The development is ideally located for logistics business with quick and easy access to I-83 connecting to Baltimore/Washington and Harrisburg. Tenants will benefit from this access and the premier labor base in York County.

## PROPERTY OVERVIEW

EAST MANCHESTER TOWNSHIP | YORK COUNTY, PA 17406

PEROT COMPANY

michael.alderman@hillwood.com

michael.hess@cbre.com