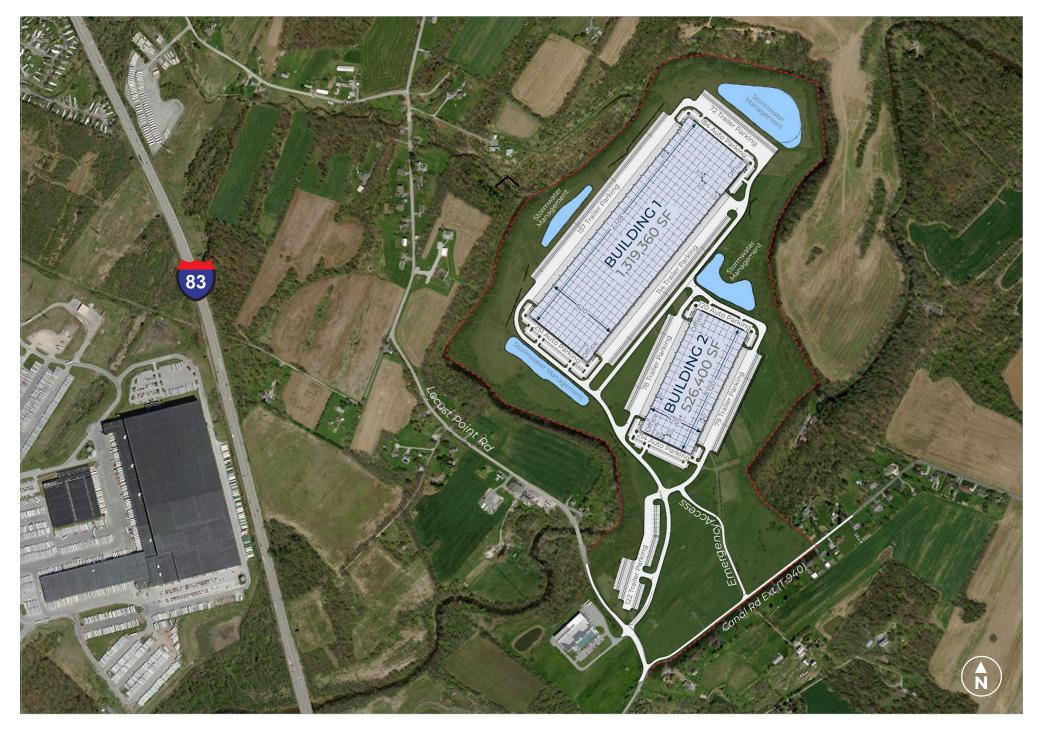

## **TRADE CENTER 83 NORTH** | MASTER PLAN EAST MANCHESTER TOWNSHIP | YORK COUNTY, PA 17406

SITE PLAN