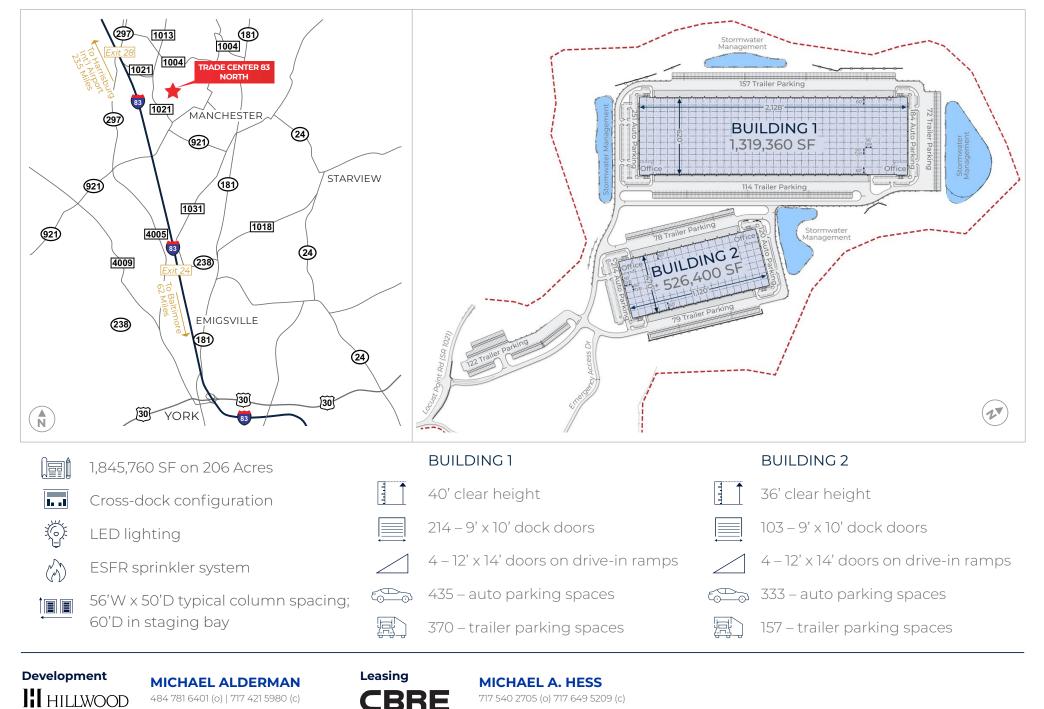

## 1,845,760 SF Available

Trade Center 83 North is a best-in-class, two-building distribution center in the Central PA industrial market. The development is ideally located for logistics business with quick and easy access to I-83 connecting to Baltimore/Washington and Harrisburg. Tenants will benefit from this access and the premier labor base in York County.

## **TRADE CENTER 83 NORTH** | MASTER PLAN EAST MANCHESTER TOWNSHIP | YORK COUNTY, PA 17406

SITE PLAN