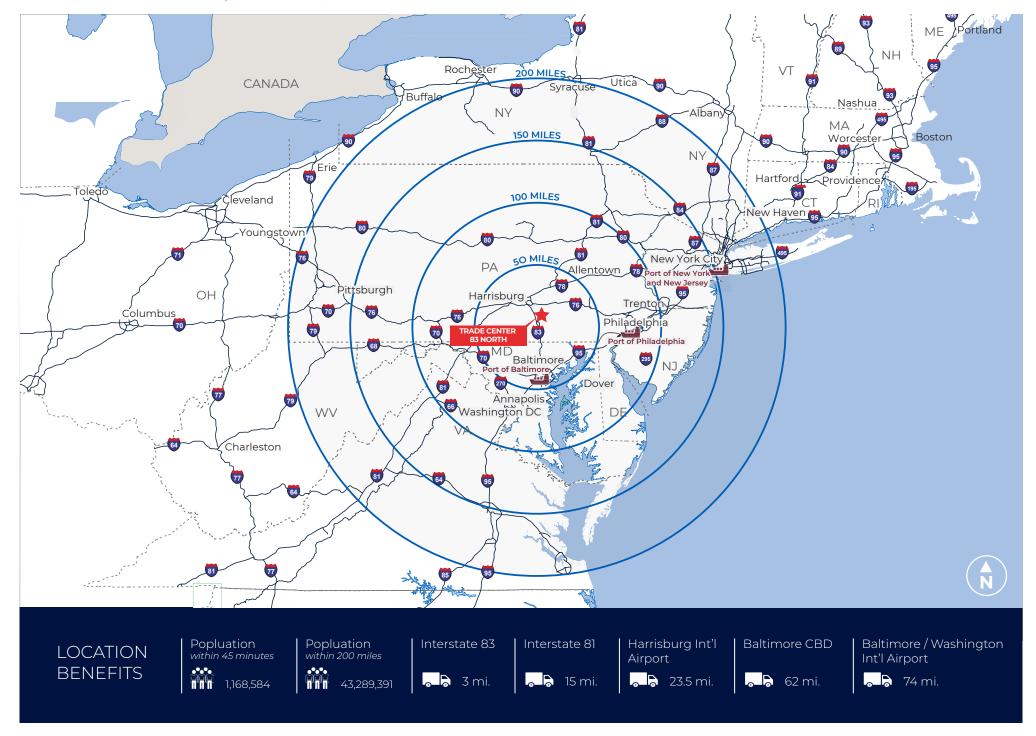

## 1,845,760 SF Available

Trade Center 83 North is a best-in-class, two-building distribution center in the Central PA industrial market. The development is ideally located for logistics business with quick and easy access to I-83 connecting to Baltimore/Washington and Harrisburg. Tenants will benefit from this access and the premier labor base in York County.