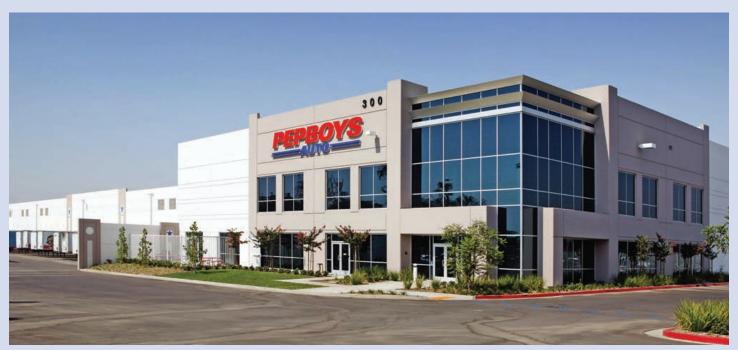

Pep Boys Auto selected a site at Westgate and Hillwood constructed Building 1, a 600,240 SF build-to-suit distribution center. The facility was expanded by 540,000 SF to accommodate additional residents like Interline and Innocor. As growth continued, two other distribution centers at Gateway North were developed, 914,000 SF for PACTIV and 404,725 SF for Medline.