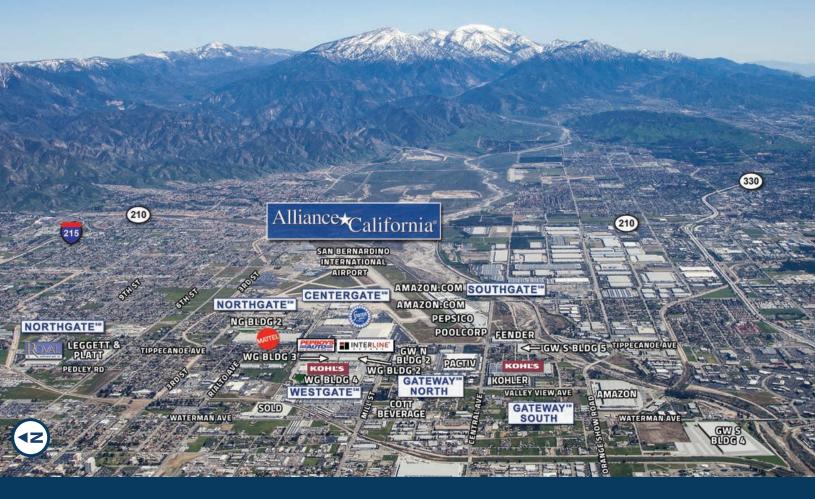

## AllianceCalifornia

Hillwood's 2,000 acre trade and logistics center, AllianceCalifornia, is located at the former Norton Air Force Base in San Bernardino, CA. A public /private partnership and anchored by San Bernardino International Airport (SBIA), the visionary project is located in one of the top industrial markets in the nation and offers companies the most competitive space in Southern California. AllianceCalifornia features outstanding access to air, BNSF Intermodal, Roadway and Yellow Freight hubs, as well as immediate access to Interstates 10, 210 and 215.

In late 2002, Hillwood was selected as the project's master developer and over the course of the last fifteen years, AllianceCalifornia has grown significantly, attracting some of the world's best corporations. Beginning with its first tenant at Westgate, Kohl's built a 650,000 SF retail distribution facility. Mattel soon followed with a 1.2M SF warehouse / distribution / retail outlet at Northgate Building 1.

Pep Boys Auto selected a site at Westgate and Hillwood constructed Building 1, a 600,240 SF build-to-suit distribution center. The facility was expanded by 540,000 SF to accommodate additional residents like Interline and Innocor. As growth continued, two other distribution centers at Gateway North were developed, 914,000 SF for PACTIV and 404,725 SF for Medline.

The regional supermarket, Stater Bros., purchased 160 acres at Centergate to construct their \$250 million multi-building corporate headquarters and distribution campus which included a 2,067,540 SF refrigerated and dry grocery distribution center.

Northgate 10 and 11 are two properties acquired at AllianceCalifornia and home to tenants Royal Appliance and Leggett & Platt.

Five buildings were constructed at the Southgate sector, with Pepsico occupying 480,570 SF and Amazon.com moving into two facilities totaling 1,466,263 SF.

Other tenants at the Gateway South sector include a second distribution center for Kohl's with 970,075 SF and a 489,340 SF facility for Kohler. Most recently, Amazon leased a third facility for their e-commerce business, moving into the newly constructed 1.1-million SF facility at Gateway South Building 3.

Another build-to-suit facility was constructed at Westgate Building 5 for Cott Beverage, a 345,802 SF distribution center. In late 2017, two speculative buildings were completed at Westgate 2 and 3. 177,575 SF is now available at Building 3.