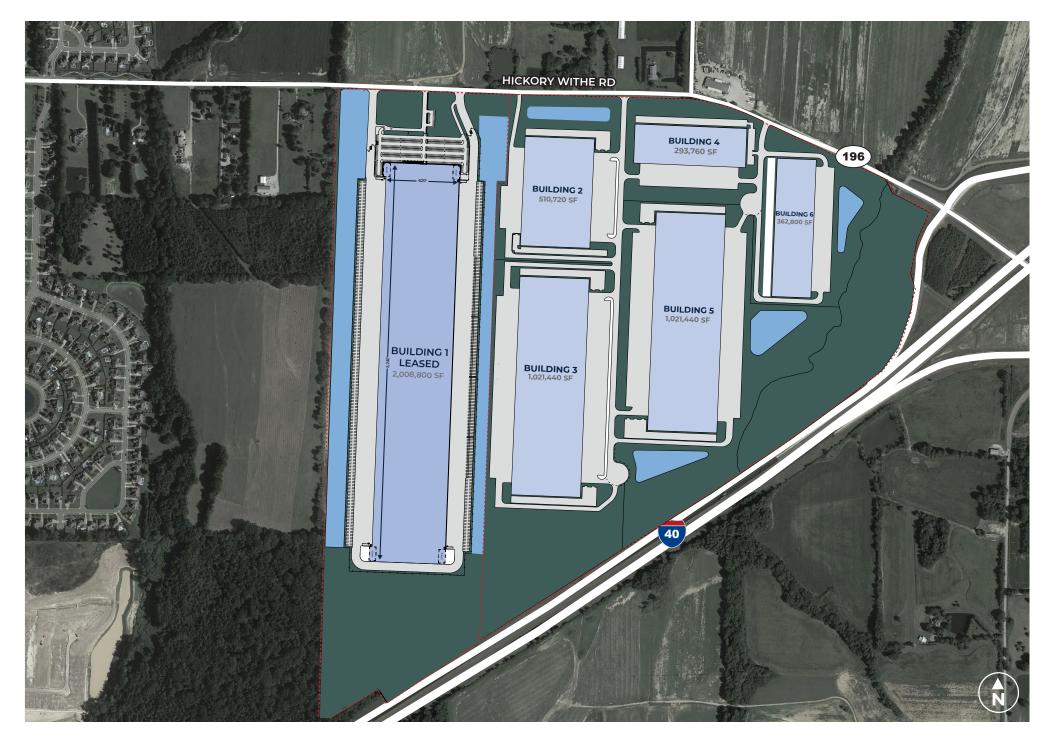

# WINSTEAD TRADE CENTER

# MASTER PLAN

I-40 & Highway 196 | Fayette County, TN

Up to 3.2M SF Available

Winstead Trade Center is a six building logistics park located in Memphis' northeast industrial submarket with direct access to I-40. This opportunity offers site flexibility, long term tax incentives, and a unique labor pool.

## PROPERTY OVERVIEW

I-40 & HIGHWAY 196 | FAYETTE COUNTY, TN

3.2M SF available; 5 buildings on 210 acres

Potential BTS opportunities

PILOT available through Fayette County

ESFR sprinkler system

36' – 40' clear heights