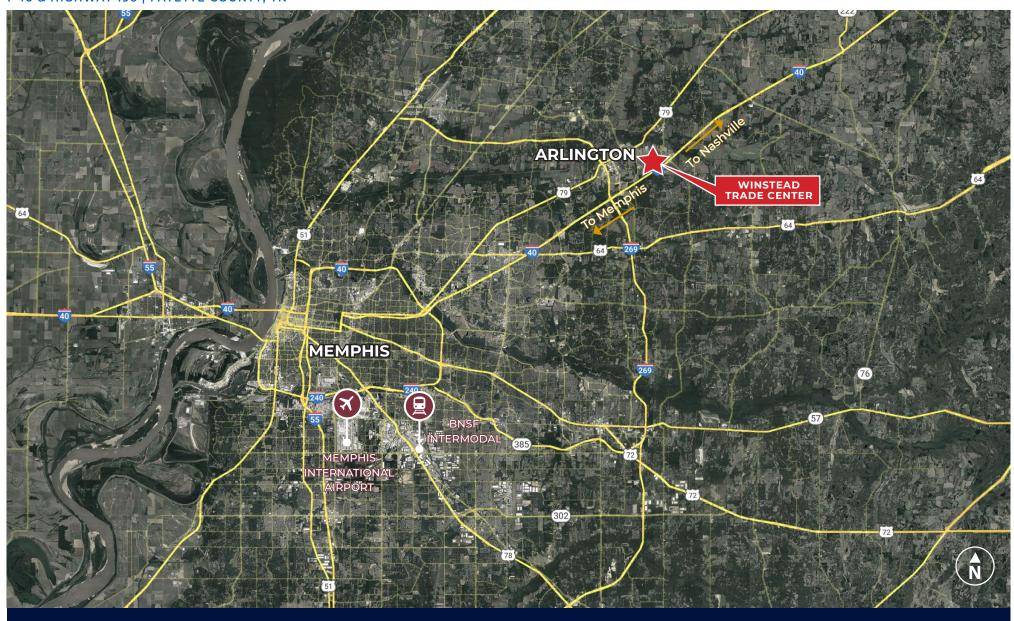

# MASTER PLAN

I-40 & Highway 196 | Fayette County, TN

Up to 3.2M SF Available

Winstead Trade Center is a six building logistics park located in Memphis' northeast industrial submarket with direct access to I-40. This opportunity offers site flexibility, long term tax incentives, and a unique labor pool.

## PROPERTY OVERVIEW

I-40 & HIGHWAY 196 | FAYETTE COUNTY, TN

3.2M SF available; 5 buildings on 210 acres

Potential BTS opportunities

PILOT available through Fayette County

ESFR sprinkler system

36' – 40' clear heights

### **DRIVE TIMES**

Interstate 40

🟬 1 mi. 🙋 1 min.

Interstate 269

BNSF Intermodal

Norfolk Southern Intermodal \_\_\_\_\_ 29 mi.

**7** 30 min.