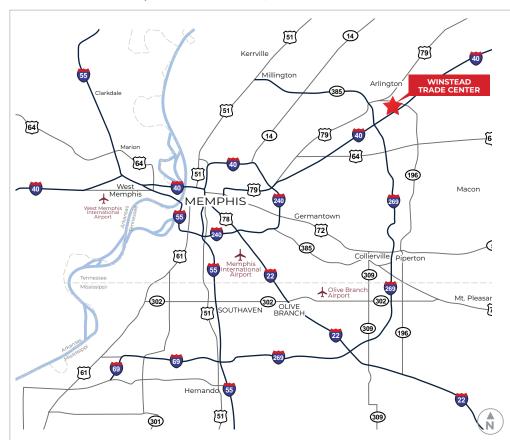

# WINSTEAD TRADE CENTER

# MASTER PLAN

I-40 & Highway 196 | Fayette County, TN

Up to 3.2M SF Available

Winstead Trade Center is a six building logistics park located in Memphis' northeast industrial submarket with direct access to I-40. This opportunity offers site flexibility, long term tax incentives, and a unique labor pool.

## PROPERTY OVERVIEW

I-40 & HIGHWAY 196 | FAYETTE COUNTY, TN

3.2M SF available; 5 buildings on 210 acres

Potential BTS opportunities

PILOT available through Fayette County

ESFR sprinkler system

36' – 40' clear heights