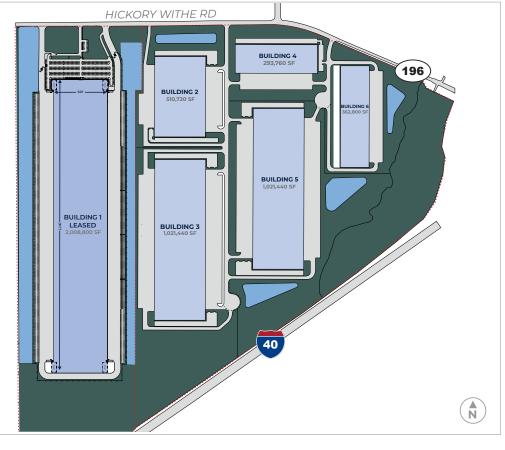

# WINSTEAD TRADE CENTER

# MASTER PLAN

I-40 & Highway 196 | Fayette County, TN

Up to 3.2M SF Available

Winstead Trade Center is a six building logistics park located in Memphis' northeast industrial submarket with direct access to I-40. This opportunity offers site flexibility, long term tax incentives, and a unique labor pool.

## PROPERTY OVERVIEW

I-40 & HIGHWAY 196 | FAYETTE COUNTY, TN

3.2M SF available; 5 buildings on 210 acres

Potential BTS opportunities

PILOT available through Fayette County

ESFR sprinkler system

36' – 40' clear heights