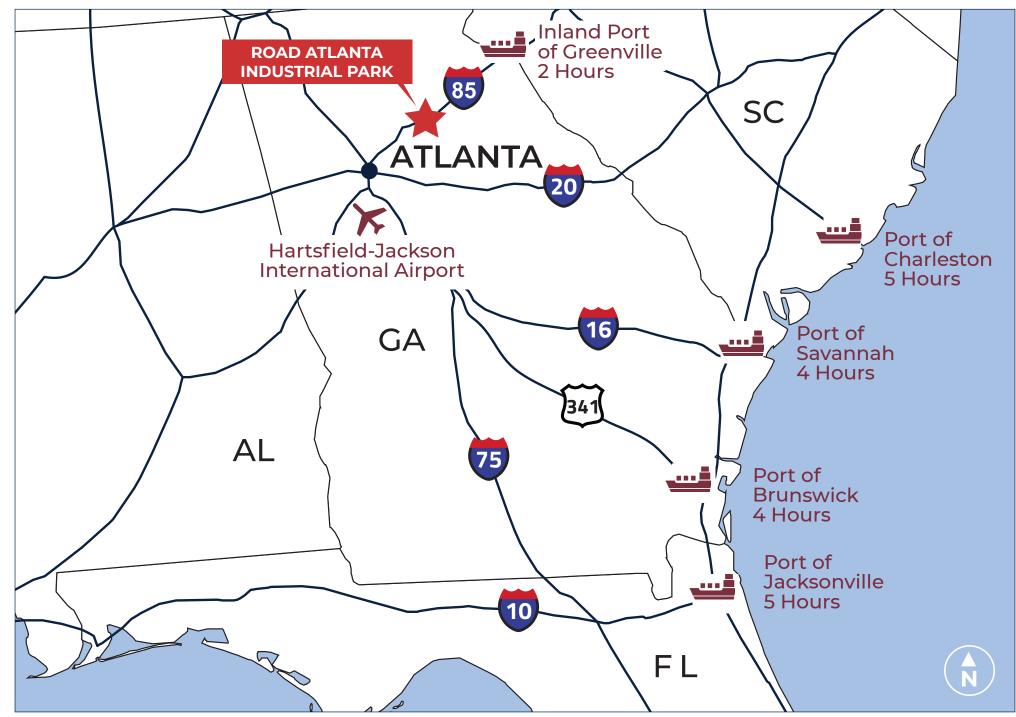

# ROAD ATLANTA INDUSTRIAL PARK

Hwy 53 | Braselton, GA 30517

Up to 1.5M Square Feet

Flexible Build-to-Suit

Road Atlanta Industrial Park is strategically positioned in the premier northeast Atlanta submarket along the I-85 corridor. This site offers unique build-to-suit opportunities with capabilities to serve many different users.



### **ROAD ATLANTA INDUSTRIAL PARK**

### PROPERTY OVERVIEW

HWY 53 | BRASELTON , GA 30517



Development

## 

770 407 4759 (o) tony.blake@hillwood.com

#### **ROAD ATLANTA INDUSTRIAL PARK**

### KEY LOGISTICS DRIVE TIMES

HWY 53 | BRASELTON , GA 30517





#### ROAD ATLANTA INDUSTRIAL PARK HWY 53 | BRASELTON , GA 30517

SITE PLAN

Hillwood has partnered with NASCAR to reposition and redevelop surplus land at their tracks across the country to create economic engines that serve the communities in which NASCAR operates.



# CONTACT

#### DEVELOPMENT



#### **TONY BLAKE**

tony.blake@hillwood.com Atlanta, GA 30326

770 407 4759 (o) 3414 Peachtree Rd NE hillwood.com

This information has been obtained from sources believed reliable, but has not been verified for accuracy or completeness. You should conduct a careful, independent investigation of the property and verify all information. Any reliance on this information is solely at your own risk. Hillwood and the Hillwood logo are service marks of Hillwood. All other marks displayed on this