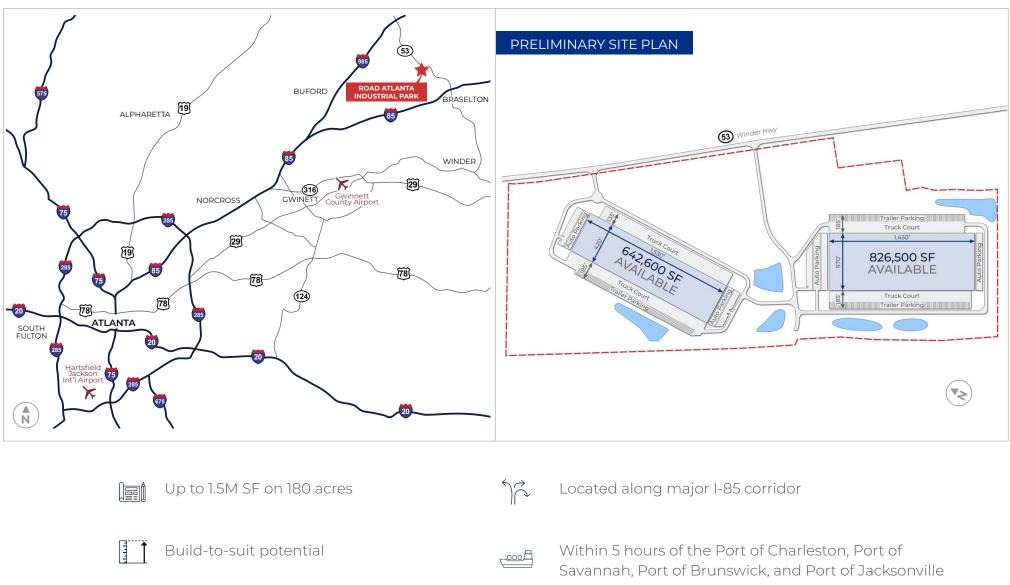

# ROAD ATLANTA INDUSTRIAL PARK

Hwy 53 | Braselton, GA 30517

Up to 1.5M Square Feet

Flexible Build-to-Suit

Road Atlanta Industrial Park is strategically positioned in the premier northeast Atlanta submarket along the I-85 corridor. This site offers unique build-to-suit opportunities with capabilities to serve many different users.

### PROPERTY OVERVIEW

HWY 53 | BRASELTON , GA 30517

Development