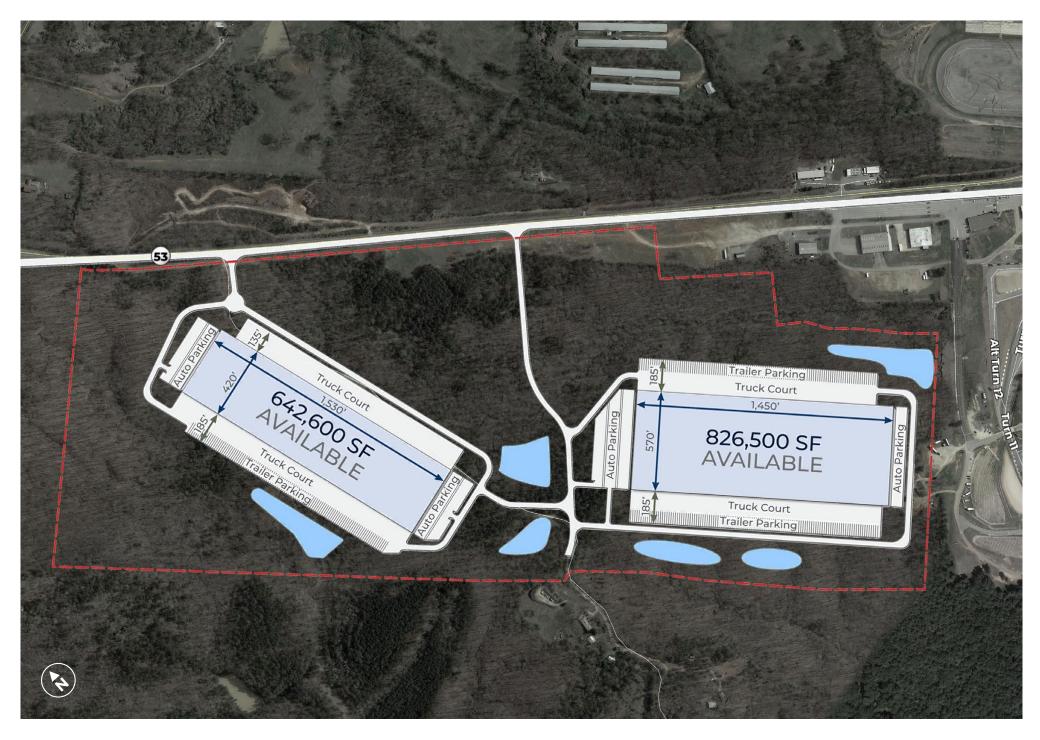

#### ROAD ATLANTA INDUSTRIAL PARK HWY 53 | BRASELTON , GA 30517

SITE PLAN

Hillwood has partnered with NASCAR to reposition and redevelop surplus land at their tracks across the country to create economic engines that serve the communities in which NASCAR operates.