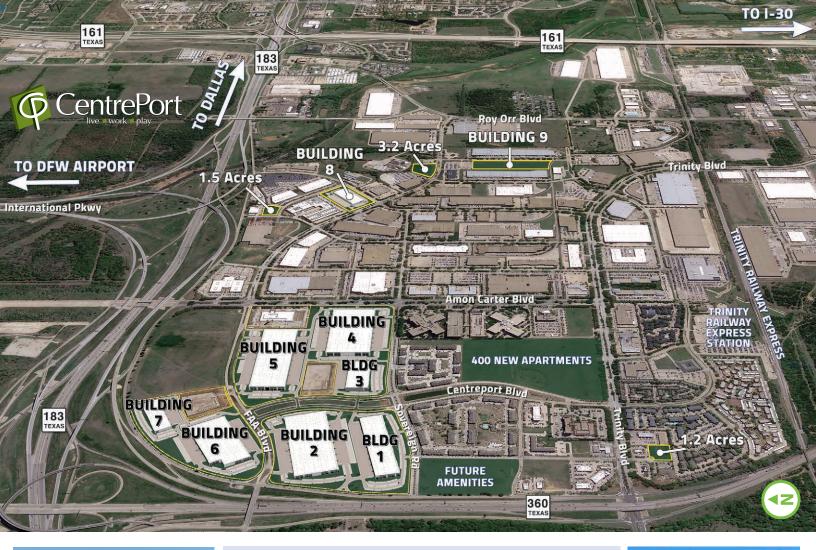

**CentrePort** is a 1,300 acre master-planned business park and mixed-use development situated in the heart of the metroplex immediately south of DFW International Airport. With an unmatched location equidistant from Dallas and Forth Worth, CentrePort offers a quality, diverse environment for over 150 companies engaged in manufacturing, logistics, distribution, data centers, call centers, office operations, hospitality, multifamily and retail. Since its inception, CentrePort has maintained a stringent policy of implementing restrictive covenants to protect the investments of its residents which provides a unique opportunity for

## **CentrePort Business Park Amenities:**

- » Deed restricted business park
- » Immediate access to DFW Airport, SH-183, SH-360 and SH-161
- » Close proximity to I-30 and I-20
- » Triple Freeport Tax Exemption
- » Foreign Trade Zone #168
- » City of Fort Worth pro business environment; tax abatements available
- » Trinity Railway Express station and shuttle service
- » Armed security patrol 24/7
- » Professionally landscaped