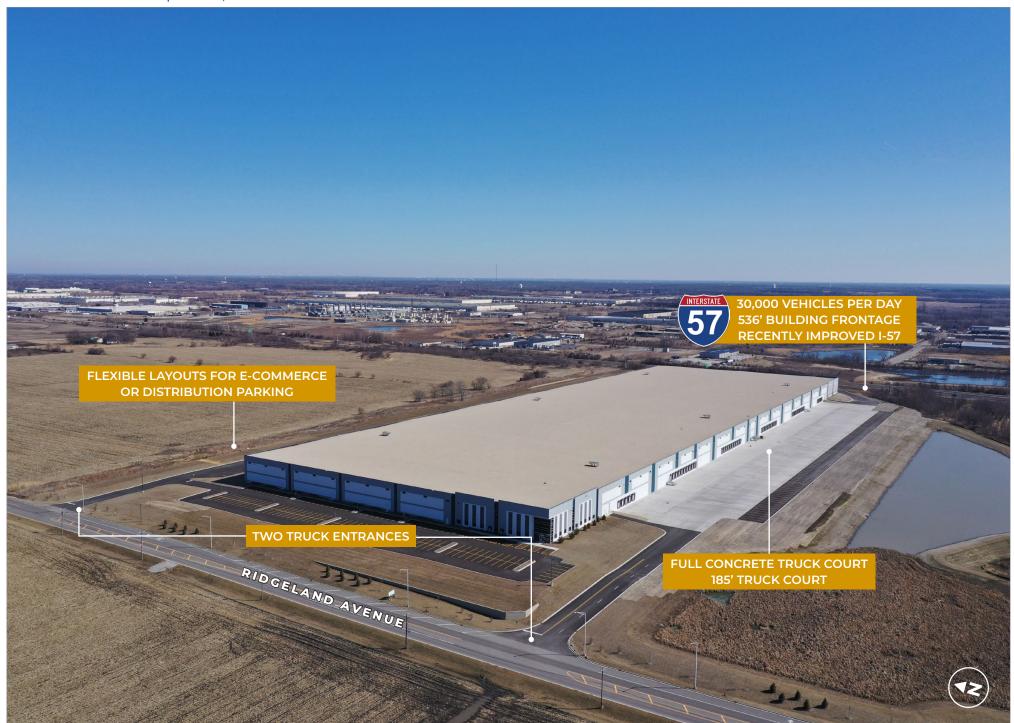

# BAILLY RIDGE CORPORATE CENTER

BUILDING 4

25101 S Ridgeland Ave | Monee, IL 60449

879,040 SF Available For Lease

Bailly Ridge 4 is a class A, state-of-the-art industrial facility located in the highly sought after Bailly Ridge Corporate Center. Located in the I-80 corridor, less than one mile from I-57 and with immediate access to the recently expanded Monee Manhattan Interchange, Bailly Ridge 4 offers highway visibility as well as minimal traffic congestion for trucks entering and leaving the property.

#### PROPERTY OVERVIEW

25101 S RIDGELAND AVE | MONEE, IL 60449

879,040 SF on 61.1 acres

2,985 SF spec office

45 mil ballasted EDPM roof

36' clear height beyond the staging bay

ESFR fire protection system

LED lighting

49'6" D x 51'3" W typical column spacing; 70' in staging bays

TRACI BUCKINGHAM PAYETTE

100 – dock doors (expandable)

4 – drive-in doors

161 – auto parking spaces (expandable)

189 – trailer parking stalls (expandable)