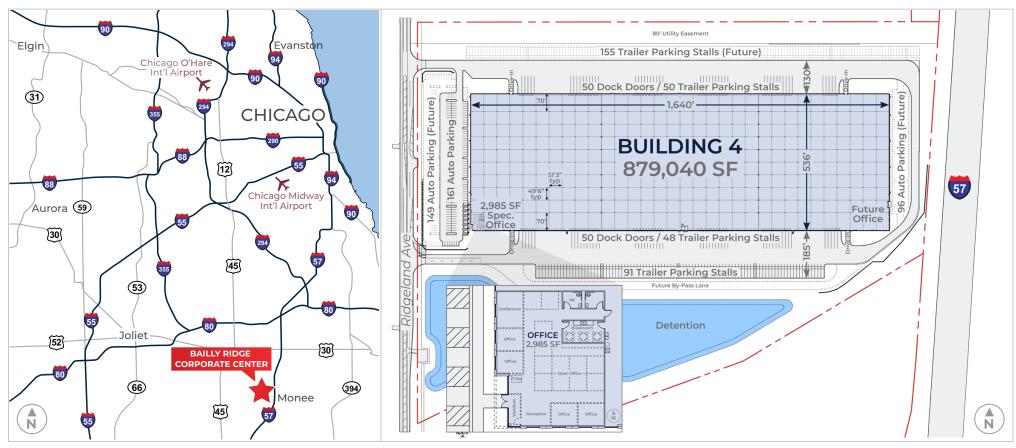

# BAILLY RIDGE CORPORATE CENTER

BUILDING 4

25101 S Ridgeland Ave | Monee, IL 60449

879,040 SF Available For Lease

Bailly Ridge 4 is a class A, state-of-the-art industrial facility located in the highly sought after Bailly Ridge Corporate Center. Located in the I-80 corridor, less than one mile from I-57 and with immediate access to the recently expanded Monee Manhattan Interchange, Bailly Ridge 4 offers highway visibility as well as minimal traffic congestion for trucks entering and leaving the property.

#### PROPERTY OVERVIEW

25101 S RIDGELAND AVE | MONEE, IL 60449

879,040 SF on 61.1 acres

2,985 SF spec office

45 mil ballasted EDPM roof

36' clear height beyond the staging bay

ESFR fire protection system

LED lighting

49'6" D x 51'3" W typical column spacing; 70' in staging bays

TRACI BUCKINGHAM PAYETTE

100 – dock doors (expandable)

4 – drive-in doors

161 – auto parking spaces (expandable)

189 – trailer parking stalls (expandable)