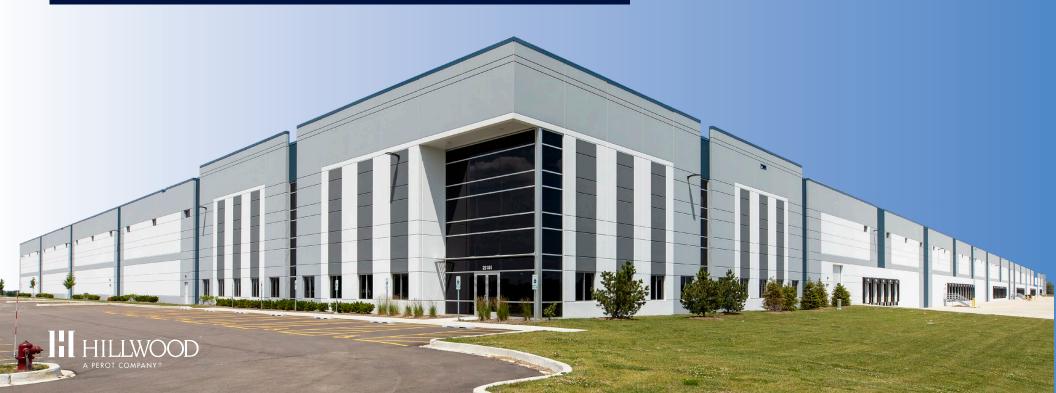

# BAILLY RIDGE CORPORATE CENTER

BUILDING 4

25101 S Ridgeland Ave | Monee, IL 60449

879,040 SF Available For Lease

Bailly Ridge 4 is a class A, state-of-the-art industrial facility located in the highly sought after Bailly Ridge Corporate Center. Located in the I-80 corridor, less than one mile from I-57 and with immediate access to the recently expanded Monee Manhattan Interchange, Bailly Ridge 4 offers highway visibility as well as minimal traffic congestion for trucks entering and leaving the property.

#### PROPERTY OVERVIEW

25101 S RIDGELAND AVE | MONEE, IL 60449

879,040 SF on 61.1 acres

2,985 SF spec office

45 mil ballasted EDPM roof

36' clear height beyond the staging bay

ESFR fire protection system

LED lighting