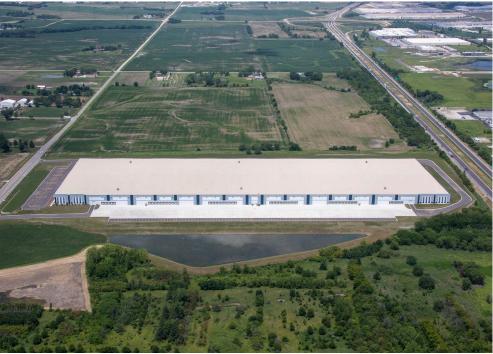

# BAILLY RIDGE CORPORATE CENTER

BUILDING 4

25101 S Ridgeland Ave | Monee, IL 60449

879,040 SF Available For Lease

Bailly Ridge 4 is a class A, state-of-the-art industrial facility located in the highly sought after Bailly Ridge Corporate Center. Located in the I-80 corridor, less than one mile from I-57 and with immediate access to the recently expanded Monee Manhattan Interchange, Bailly Ridge 4 offers highway visibility as well as minimal traffic congestion for trucks entering and leaving the property.

#### PROPERTY OVERVIEW

25101 S RIDGELAND AVE | MONEE, IL 60449

879,040 SF on 61.1 acres

2,985 SF spec office

45 mil ballasted EDPM roof

36' clear height beyond the staging bay

ESFR fire protection system

LED lighting