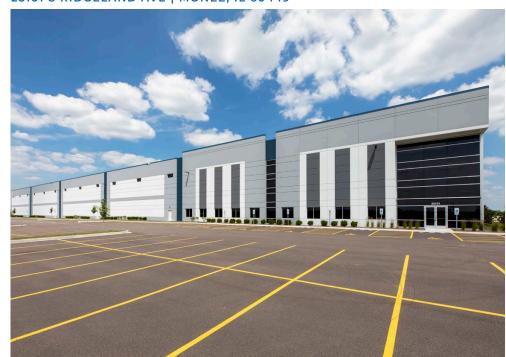

# BAILLY RIDGE CORPORATE CENTER

BUILDING 4

25101 S Ridgeland Ave | Monee, IL 60449

879,040 SF Available For Lease

Bailly Ridge 4 is a class A, state-of-the-art industrial facility located in the highly sought after Bailly Ridge Corporate Center. Located in the I-80 corridor, less than one mile from I-57 and with immediate access to the recently expanded Monee Manhattan Interchange, Bailly Ridge 4 offers highway visibility as well as minimal traffic congestion for trucks entering and leaving the property.

#### PROPERTY OVERVIEW

25101 S RIDGELAND AVE | MONEE, IL 60449

879,040 SF on 61.1 acres

2,985 SF spec office

45 mil ballasted EDPM roof

36' clear height beyond the staging bay

ESFR fire protection system

LED lighting