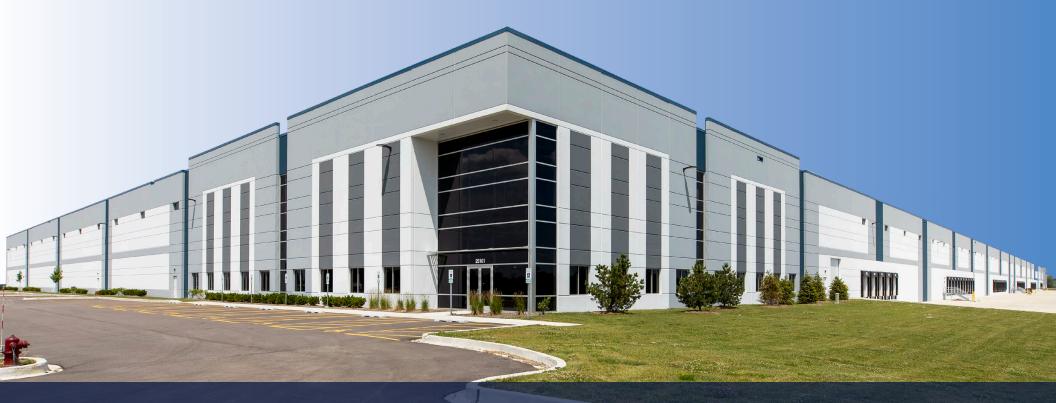

# BAILLY RIDGE CORPORATE CENTER

BUILDING 4

25101 S Ridgeland Ave | Monee, IL 60449

879,040 SF Available For Lease

Bailly Ridge 4 is a class A, state-of-the-art industrial facility located in the highly sought after Bailly Ridge Corporate Center. Located in the I-80 corridor, less than one mile from I-57 and with immediate access to the recently expanded Monee Manhattan Interchange, Bailly Ridge 4 offers highway visibility as well as minimal traffic congestion for trucks entering and leaving the property.

#### PROPERTY OVERVIEW

25101 S RIDGELAND AVE | MONEE, IL 60449

879,040 SF on 61.1 acres

2,985 SF spec office

45 mil ballasted EDPM roof

36' clear height beyond the staging bay

ESFR fire protection system

LED lighting