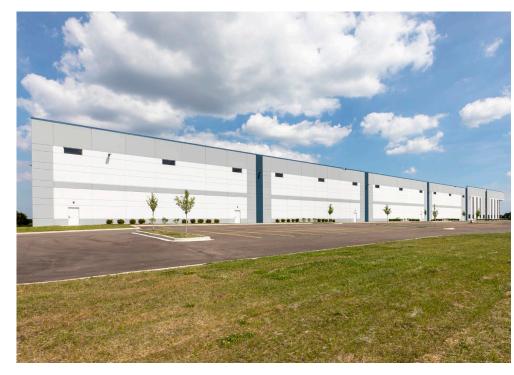

# BAILLY RIDGE CORPORATE CENTER

BUILDING 4

25101 S Ridgeland Ave | Monee, IL 60449

879,040 SF Available For Lease

Bailly Ridge 4 is a class A, state-of-the-art industrial facility located in the highly sought after Bailly Ridge Corporate Center. Located in the I-80 corridor, less than one mile from I-57 and with immediate access to the recently expanded Monee Manhattan Interchange, Bailly Ridge 4 offers highway visibility as well as minimal traffic congestion for trucks entering and leaving the property.

#### PROPERTY OVERVIEW

25101 S RIDGELAND AVE | MONEE, IL 60449

879,040 SF on 61.1 acres

2,985 SF spec office

45 mil ballasted EDPM roof

36' clear height beyond the staging bay

ESFR fire protection system

LED lighting