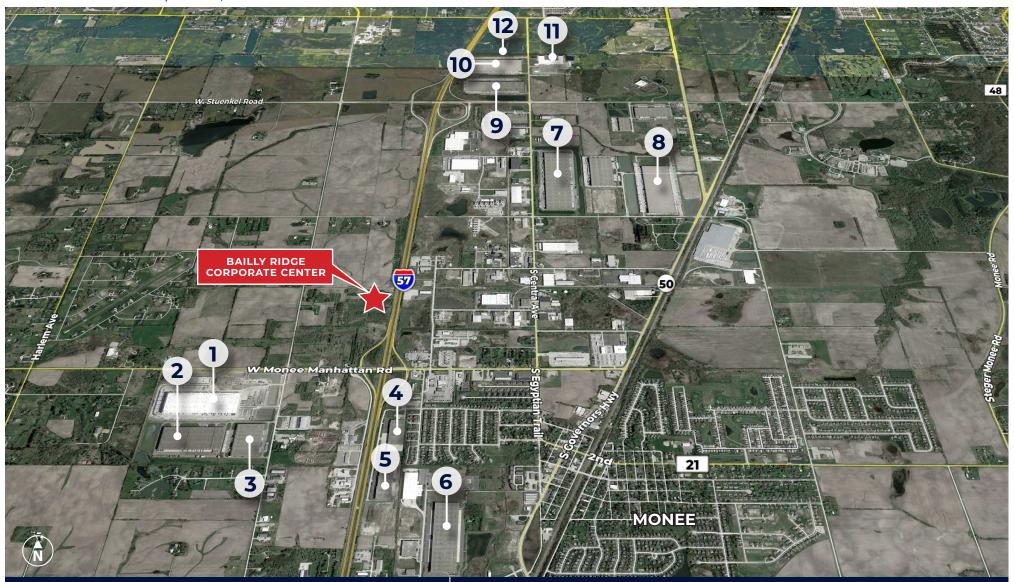

#### BUSINESSES

- 1. Amazon Fulfillment Center
- 2. Rev Logistics
- 3. XPO Logistics & Amazon
- 4. Liberty Furniture
- 5. Midwest Customs Case
- 6. Kenco

- 7. Solo Cup Manufacturer
- 8. Clorox Distribution Center
- 9. DSC Logistics
- 10. Georgia Pacific
- 11. DOT Foods Distribution Center
- 12. Amazon

#### **DRIVE TIMES**

Interstate 57

Interstate 80

.8 mi.

3 10.5 mi. (2) 18 min.

Chicago CBD

Midway Int'l Airport

🎝 28.2 mi. 💍 48 min.