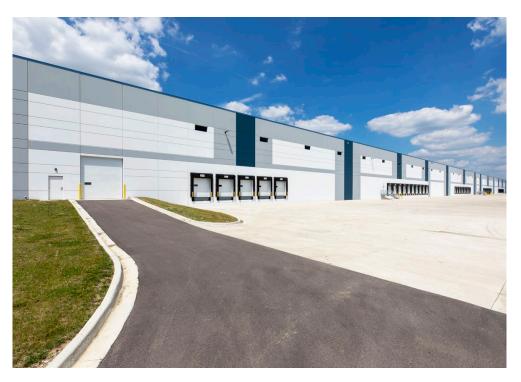

#### PROPERTY OVERVIEW

25101 S RIDGELAND AVE | MONEE, IL 60449

879,040 SF on 61.1 acres

2,985 SF spec office

45 mil ballasted EDPM roof

36' clear height beyond the staging bay

ESFR fire protection system

LED lighting

49'6" D x 51'3" W typical column spacing; 70' in staging bays

TRACI BUCKINGHAM PAYETTE

100 – dock doors (expandable)

4 – drive-in doors

161 – auto parking spaces (expandable)

189 – trailer parking stalls (expandable)