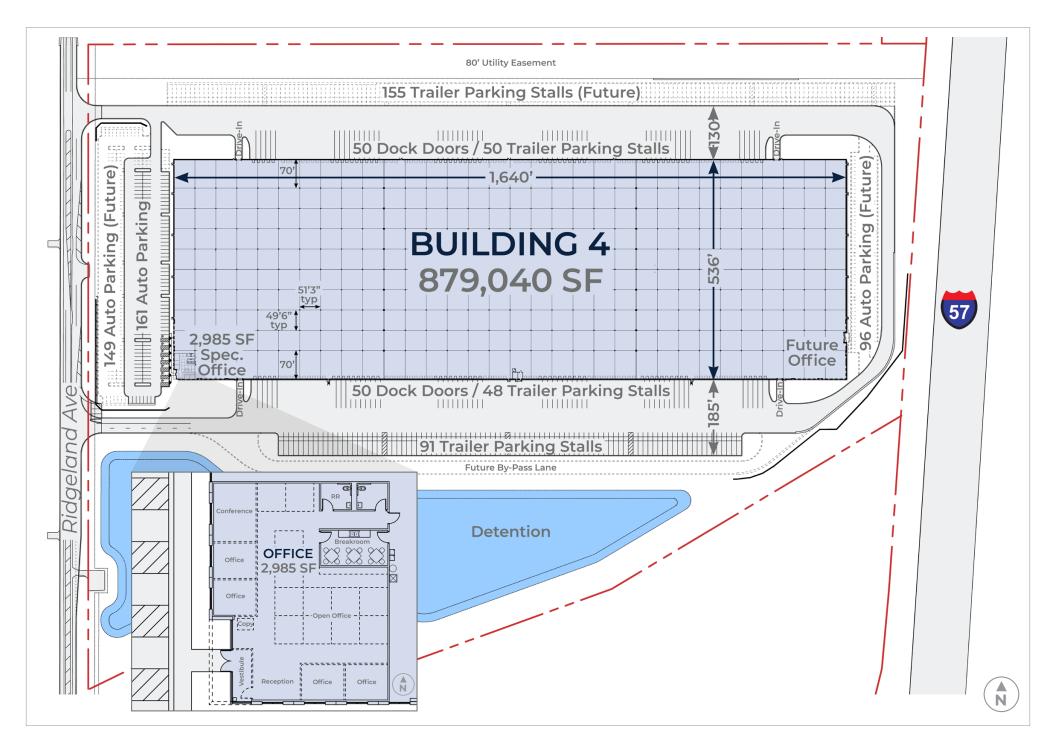

#### PROPERTY OVERVIEW

25101 S RIDGELAND AVE | MONEE, IL 60449

879,040 SF on 61.1 acres

2,985 SF spec office

45 mil ballasted EDPM roof

36' clear height beyond the staging bay

ESFR fire protection system

LED lighting

49'6" D x 51'3" W typical column spacing; 70' in staging bays

TRACI BUCKINGHAM PAYETTE

100 – dock doors (expandable)

4 – drive-in doors

161 – auto parking spaces (expandable)

189 – trailer parking stalls (expandable)