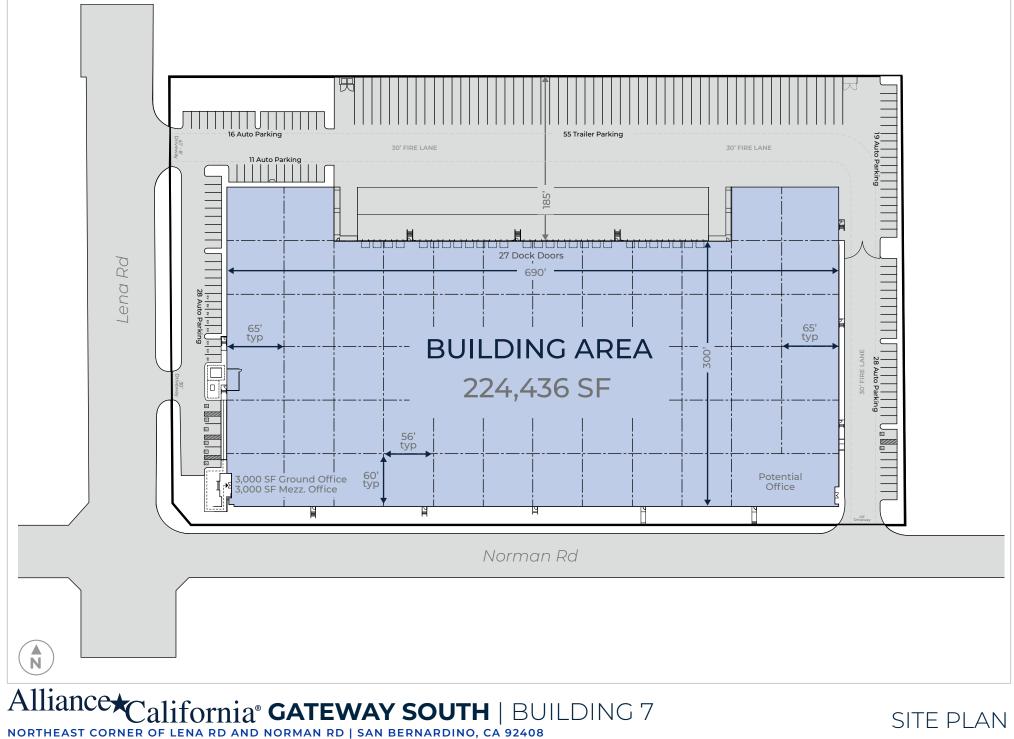

# Alliance California® GATEWAY SOUTH BUILDING 7

Northeast Corner of Lena Rd and Norman Rd | San Bernardino, CA 92408

# PROPERTY OVERVIEW

NORTHEAST CORNER OF LENA RD AND NORMAN RD | SAN BERNARDINO, CA 92408