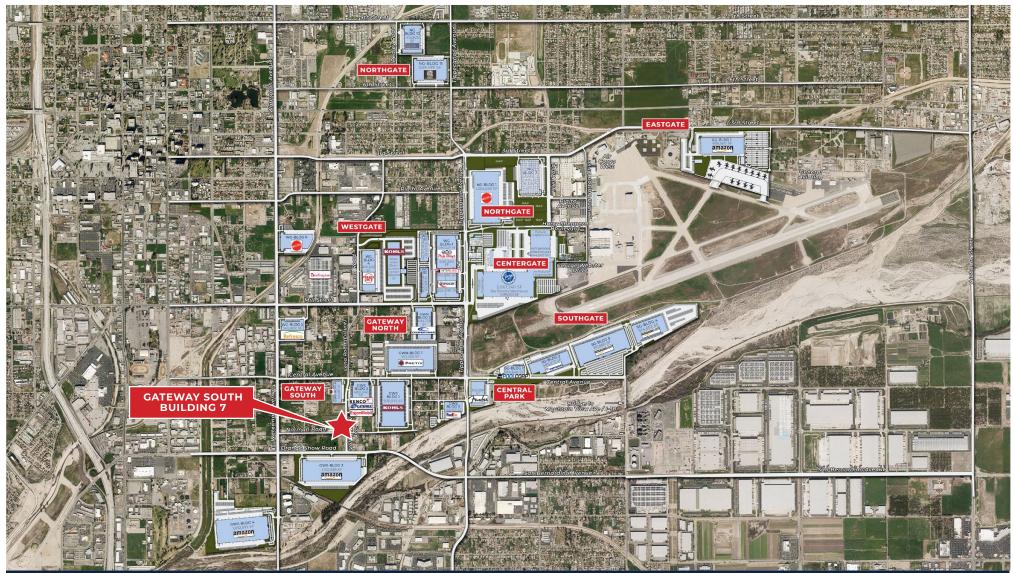

### 224,436 SF Available

AllianceCalifornia, Hillwood's 2,000-acre trade and logistics center, is located in one of the top industrial markets in the nation and offers companies the most competitive space in southern California. The project features outstanding access to air, rail, and interstate highways. Foreign Trade Zone status is also available and provides substantial savings for companies at AllianceCalifornia. Gateway South, Building 7 is located at the corner of Lena Rd and Norman Rd.