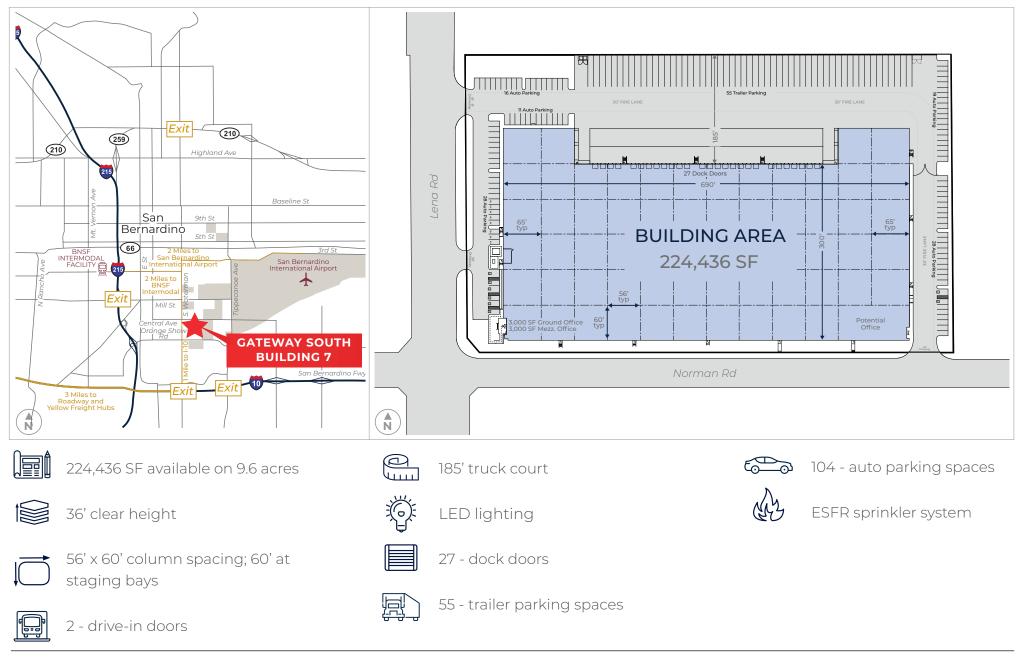

### 224,436 SF Available

AllianceCalifornia, Hillwood's 2,000-acre trade and logistics center, is located in one of the top industrial markets in the nation and offers companies the most competitive space in southern California. The project features outstanding access to air, rail, and interstate highways. Foreign Trade Zone status is also available and provides substantial savings for companies at AllianceCalifornia. Gateway South, Building 7 is located at the corner of Lena Rd and Norman Rd.

### **DRIVE TIMES**

Interstate 10 & 215

Ö 1 min.

👝 1 mi.

San Bernardino International Airport **2** min.

2 mi.

BNSF Intermodal Facility

Ö 2 min. 2 mi.

Roadway & Yellow Freight Hubs

**Ö** 5 min.

NORTHEAST CORNER OF LENA RD AND NORMAN RD | SAN BERNARDINO, CA 92408