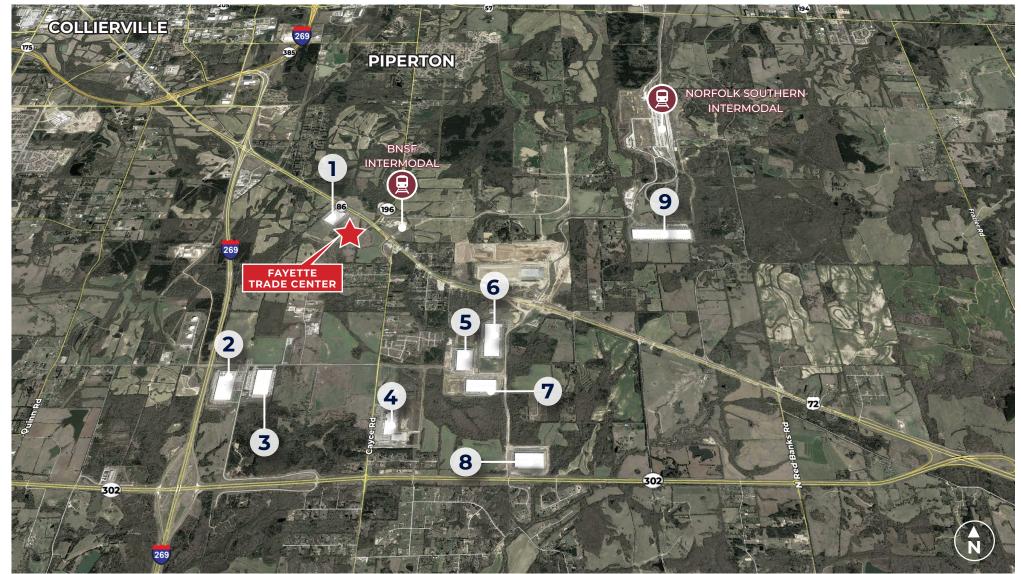

## **AREA INFORMATION**

#### BUSINESSES

1. MCR Safety 6. Volvo Groups Trucks Operations 2. Asics 7. Post Consumer Brand 3. Exel 8. McCormick 4. ROCKWOOL 9. TBC Corporation

| DRIVE TIMI      | ES           |
|-----------------|--------------|
| Interstate 269  | _            |
| <b></b> 3 mi.   | 🧿 5 min.     |
| Norfolk Souther | n Intermodal |
| <b>5</b> mi.    | Ö 10 min.    |

**BNSF** Intermodal Ö 30 min. 🧕 👌 18 mi. Memphis International Airport Ö 32 min.

26 mi.

5. Niagra Bottling

FAYETTE TRADE CENTER 505 HIGHWAY 72 | PIPERTON, TN 38017