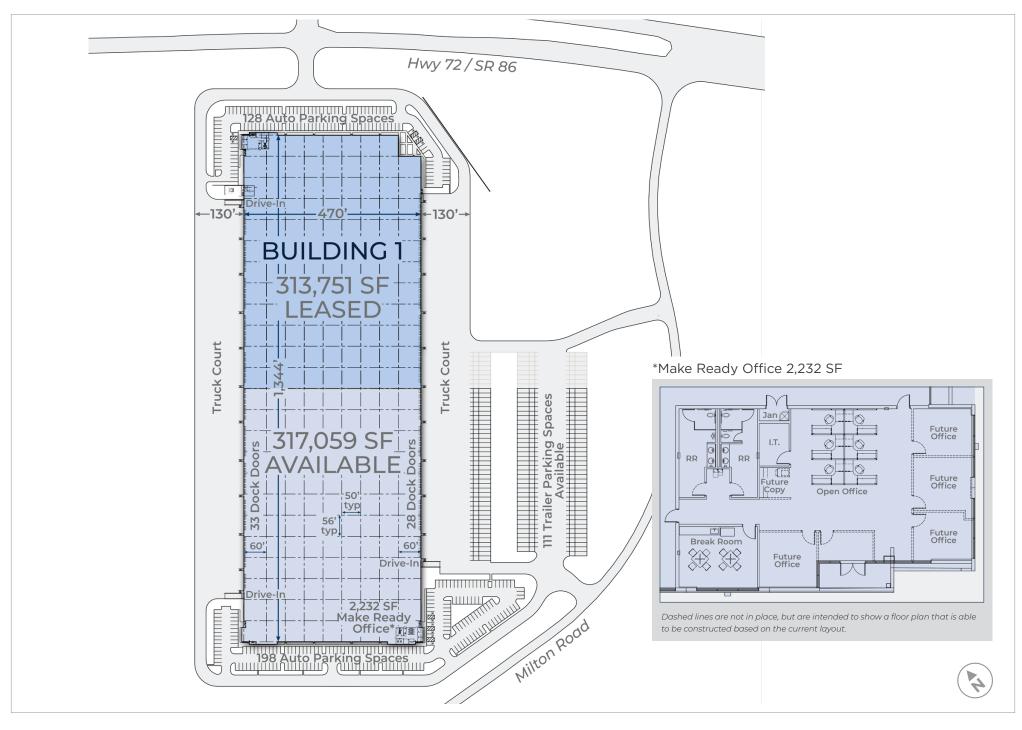

### SITE PLAN

# FAYETTE TRADE CENTER | MASTER PLAN 505 HIGHWAY 72 | PIPERTON, TN 38017