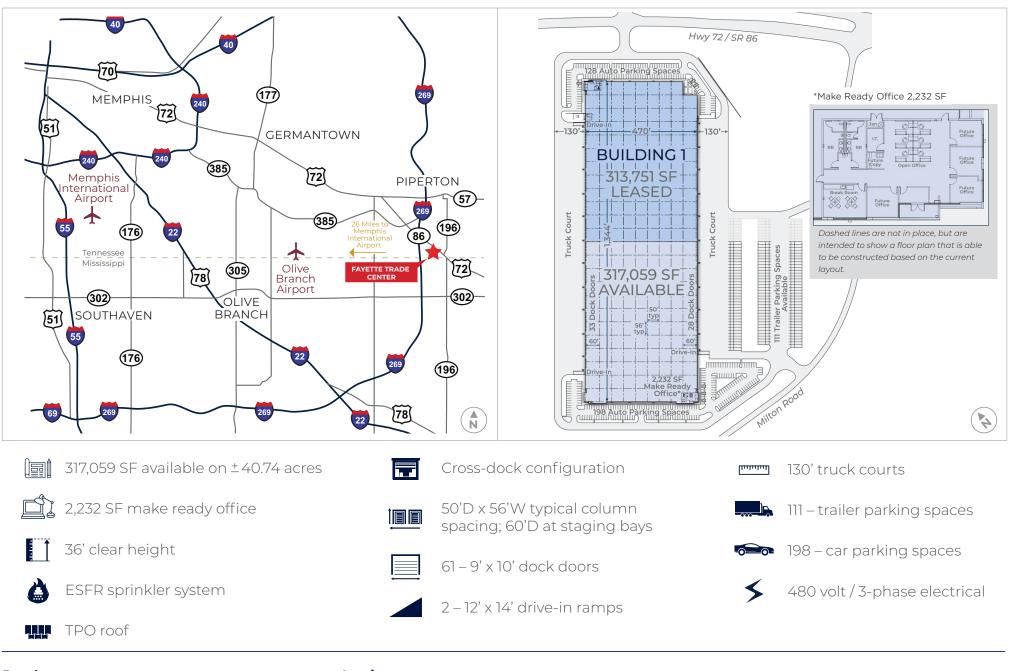

### 505 Highway 72 | Piperton, TN 38017

OOD

317,059 Square Feet Available Class A Industrial

Fayette Trade Center is a Class A distribution center located on 40 acres of land in Fayette County. Ideally located at US-72 and Highway 196, this site offers excellent highway access and visibility.

### SITE PLAN