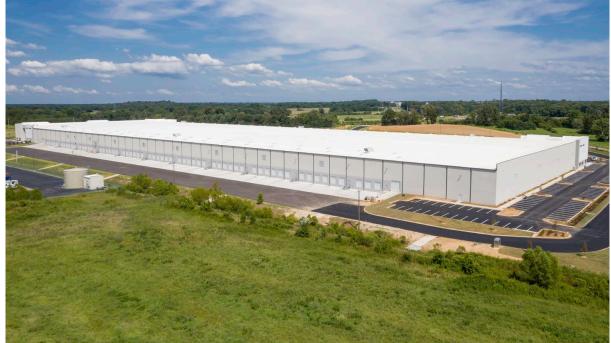

### 505 Highway 72 | Piperton, TN 38017

OOD

317,059 Square Feet Available Class A Industrial

Fayette Trade Center is a Class A distribution center located on 40 acres of land in Fayette County. Ideally located at US-72 and Highway 196, this site offers excellent highway access and visibility.

# PROPERTY PHOTOS