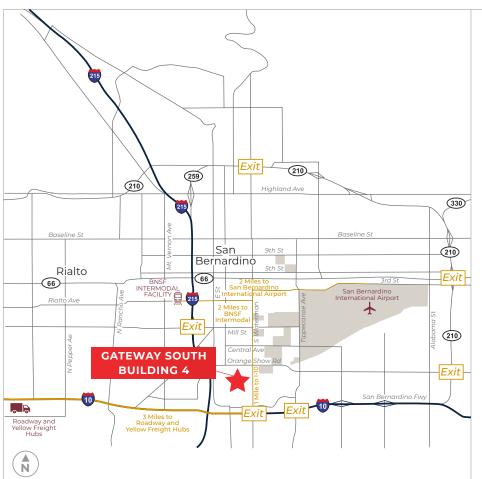

#### **DRIVE TIMES**

Interstate 10 & 215

1 mi.

7 1 min.

San Bernardino International Airport

**?** 2 min.

BNSF Intermodal Facility

Roadway & Yellow Freight Hubs