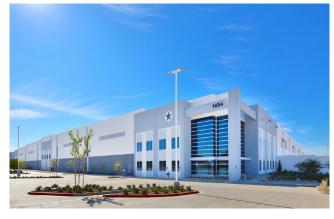

# Alliance\*California® GATEWAY SOUTH

**BUILDING 4** 

1494 S. WATERMAN AVE | SAN BERNARDINO, CA 92408

1,032,072 Square Feet Leased

Class A Industrial

AllianceCalifornia, Hillwood's 2,000-acre trade and logistics center, is located in one of the top industrial markets in the nation and offers companies the most competitive space in southern California. The project features outstanding access to air, rail and interstate highways. Foreign Trade Zone status is also available and provides substantial savings for companies at AllianceCalifornia.

1494 S. WATERMAN AVE | SAN BERNARDINO, CA 92408

5,000 SF office

40' clear height

Flat floor

ESFR sprinkler system

56' x 60' typical column spacing

2.5% skylights

Cross dock loading