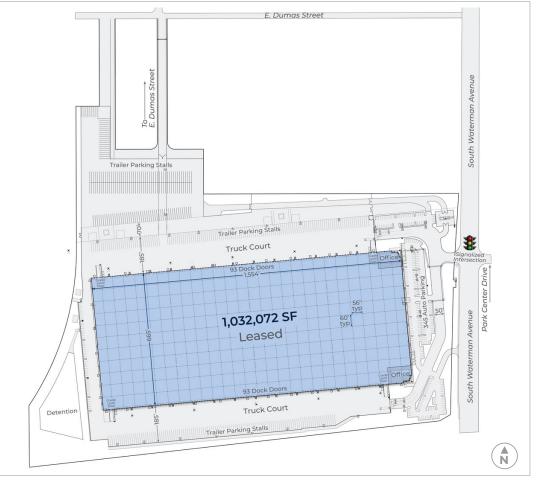

# Alliance\*California® GATEWAY SOUTH

**BUILDING 4** 

1494 S. WATERMAN AVE | SAN BERNARDINO, CA 92408

1,032,072 Square Feet Leased

Class A Industrial

AllianceCalifornia, Hillwood's 2,000-acre trade and logistics center, is located in one of the top industrial markets in the nation and offers companies the most competitive space in southern California. The project features outstanding access to air, rail and interstate highways. Foreign Trade Zone status is also available and provides substantial savings for companies at AllianceCalifornia.

1494 S. WATERMAN AVE | SAN BERNARDINO, CA 92408

5,000 SF office

40' clear height

Flat floor

ESFR sprinkler system

56' x 60' typical column spacing

2.5% skylights

Cross dock loading

186 – dock doors

4 – grade level doors

185' secured concrete truck courts

345 – auto parking stalls (expandable)

ኴ 249 – trailer parking stalls (expandable)