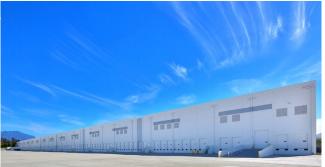

# Alliance\*California® GATEWAY SOUTH

**BUILDING 4** 

1494 S. WATERMAN AVE | SAN BERNARDINO, CA 92408

1,032,072 Square Feet Leased

Class A Industrial

AllianceCalifornia, Hillwood's 2,000-acre trade and logistics center, is located in one of the top industrial markets in the nation and offers companies the most competitive space in southern California. The project features outstanding access to air, rail and interstate highways. Foreign Trade Zone status is also available and provides substantial savings for companies at AllianceCalifornia.

1494 S. WATERMAN AVE | SAN BERNARDINO, CA 92408

5,000 SF office

40' clear height

Flat floor

ESFR sprinkler system

56' x 60' typical column spacing

2.5% skylights

Cross dock loading

186 – dock doors

4 – grade level doors

185' secured concrete truck courts

345 – auto parking stalls (expandable)

ኴ 249 – trailer parking stalls (expandable)