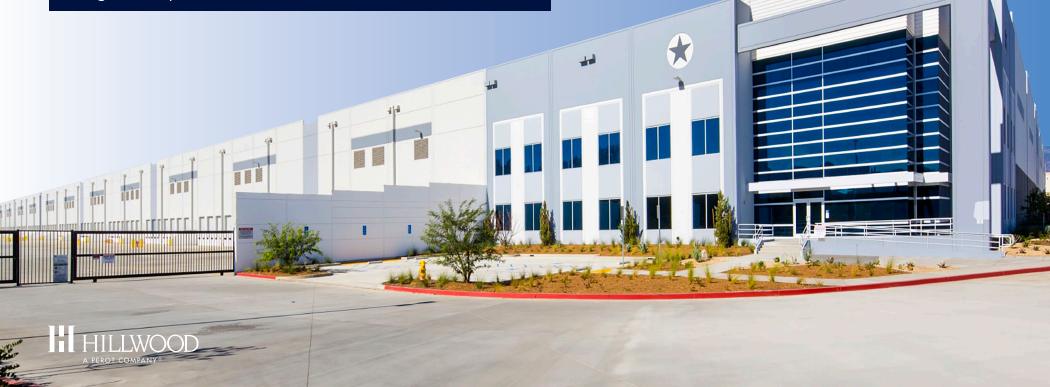

# Alliance\*California® GATEWAY SOUTH

**BUILDING 4** 

1494 S. WATERMAN AVE | SAN BERNARDINO, CA 92408

1,032,072 Square Feet Leased

Class A Industrial

AllianceCalifornia, Hillwood's 2,000-acre trade and logistics center, is located in one of the top industrial markets in the nation and offers companies the most competitive space in southern California. The project features outstanding access to air, rail and interstate highways. Foreign Trade Zone status is also available and provides substantial savings for companies at AllianceCalifornia.