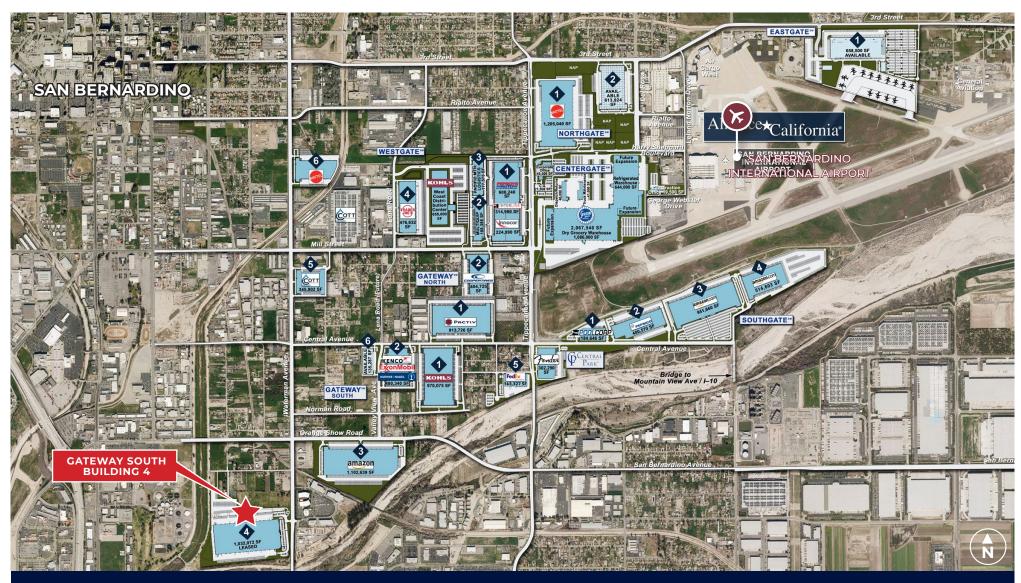

#### **DRIVE TIMES**

Interstate 10 & 215

1 mi.

7 1 min.

San Bernardino International Airport

**?** 2 min.

BNSF Intermodal Facility

Roadway & Yellow Freight Hubs