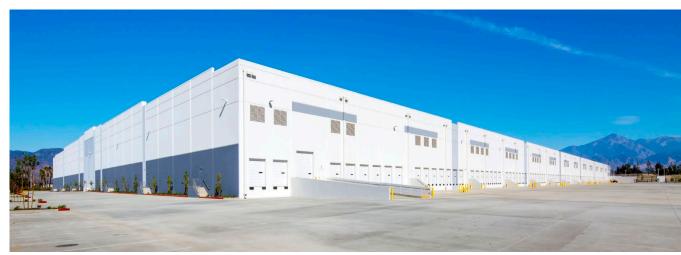

# Alliance\*California® GATEWAY SOUTH

**BUILDING 4** 

1494 S. WATERMAN AVE | SAN BERNARDINO, CA 92408

1,032,072 Square Feet Leased

Class A Industrial

AllianceCalifornia, Hillwood's 2,000-acre trade and logistics center, is located in one of the top industrial markets in the nation and offers companies the most competitive space in southern California. The project features outstanding access to air, rail and interstate highways. Foreign Trade Zone status is also available and provides substantial savings for companies at AllianceCalifornia.

1494 S. WATERMAN AVE | SAN BERNARDINO, CA 92408

5,000 SF office

40' clear height

Flat floor

ESFR sprinkler system

56' x 60' typical column spacing

2.5% skylights

Cross dock loading

186 – dock doors

4 – grade level doors

185' secured concrete truck courts

345 – auto parking stalls (expandable)

ኴ 249 – trailer parking stalls (expandable)