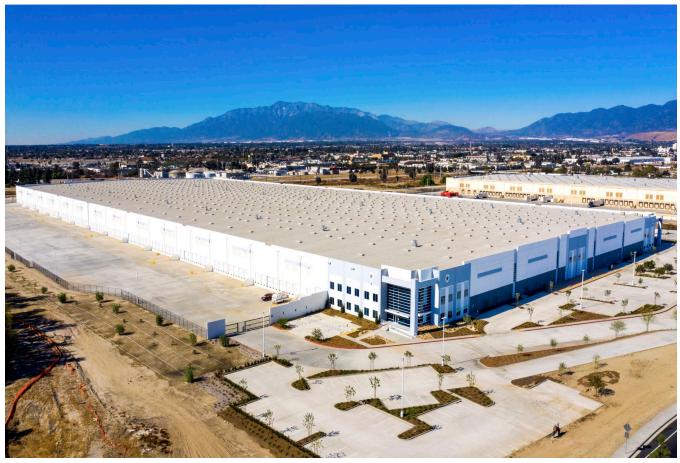

# Alliance\*California® GATEWAY SOUTH

**BUILDING 4** 

1494 S. WATERMAN AVE | SAN BERNARDINO, CA 92408

1,032,072 Square Feet Leased

Class A Industrial

AllianceCalifornia, Hillwood's 2,000-acre trade and logistics center, is located in one of the top industrial markets in the nation and offers companies the most competitive space in southern California. The project features outstanding access to air, rail and interstate highways. Foreign Trade Zone status is also available and provides substantial savings for companies at AllianceCalifornia.

1494 S. WATERMAN AVE | SAN BERNARDINO, CA 92408

5,000 SF office

40' clear height

Flat floor

ESFR sprinkler system

56' x 60' typical column spacing

2.5% skylights

Cross dock loading

186 – dock doors

4 – grade level doors

185' secured concrete truck courts

345 – auto parking stalls (expandable)

ኴ 249 – trailer parking stalls (expandable)