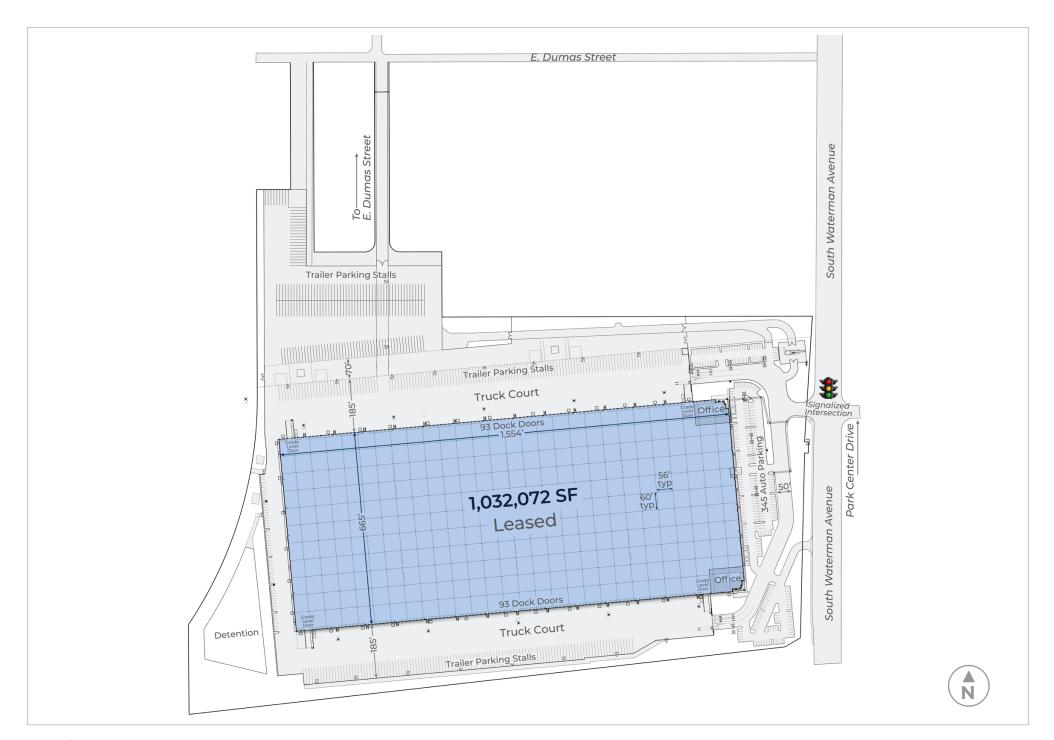

1494 S. WATERMAN AVE | SAN BERNARDINO, CA 92408

5,000 SF office

40' clear height

Flat floor

ESFR sprinkler system

56' x 60' typical column spacing

2.5% skylights

Cross dock loading

186 – dock doors

4 – grade level doors

185' secured concrete truck courts

345 – auto parking stalls (expandable)

ኴ 249 – trailer parking stalls (expandable)