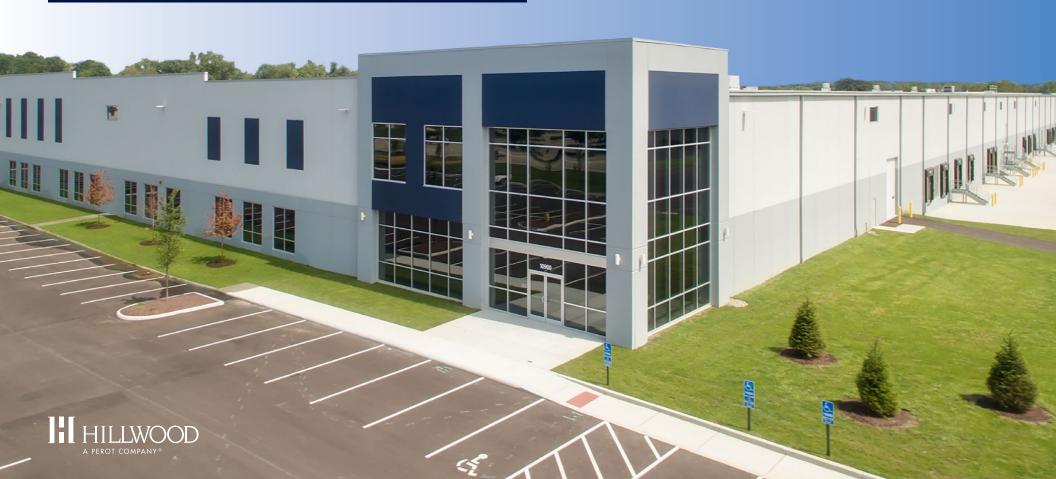

## 10900 KENWOOD ROAD

10900 Kenwood Rd | Blue Ash, OH 45242

534,942 Square Feet | 100% Leased

10900 Kenwood Rd. is a 534,942 SF, Class A distribution center located within the City of Blue Ash in the northern Cincinnati industrial submarket. Ideally positioned with excellent interstate access and nearby amenities, this development is suited to enhance distribution and supply-chain networks in Greater Cincinnati and the Midwest.