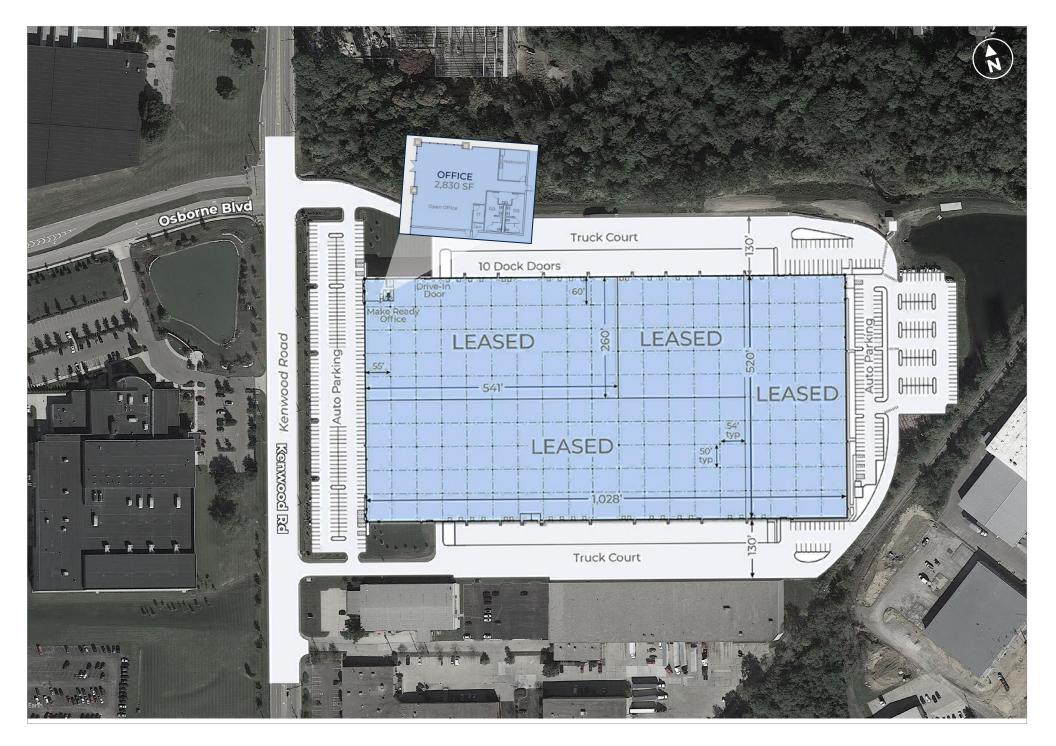

## 10900 KENWOOD ROAD

10900 Kenwood Rd | Blue Ash, OH 45242

534,942 Square Feet | 100% Leased

10900 Kenwood Rd. is a 534,942 SF, Class A distribution center located within the City of Blue Ash in the northern Cincinnati industrial submarket. Ideally positioned with excellent interstate access and nearby amenities, this development is suited to enhance distribution and supply-chain networks in Greater Cincinnati and the Midwest.

10900 KENWOOD RD | BLUE ASH, OH 45242

534,942 Square Feet

32' clear height

50' x 54' typical column spacing; 60' at staging bay

10 - 9' x 10' dock doors with 40.000lb mechanical pit levelers. Additional 13 dock doors available

ESFR fire sprinkler system

1 – 12' x 16' drive-in grade level door with electric motor

لسلسلسا

Ample auto parking spaces

2,830 SF office

130' truck court

TPO Rhinobond