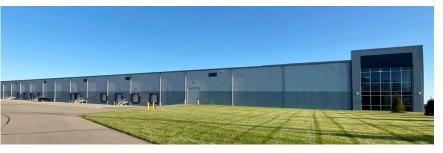

## 10900 KENWOOD ROAD

10900 Kenwood Rd | Blue Ash, OH 45242

534,942 Square Feet | 100% Leased

10900 Kenwood Rd. is a 534,942 SF, Class A distribution center located within the City of Blue Ash in the northern Cincinnati industrial submarket. Ideally positioned with excellent interstate access and nearby amenities, this development is suited to enhance distribution and supply-chain networks in Greater Cincinnati and the Midwest.

10900 KENWOOD RD | BLUE ASH, OH 45242

534,942 Square Feet

32' clear height

50' x 54' typical column spacing; 60' at staging bay

10 - 9' x 10' dock doors with 40.000lb mechanical pit levelers. Additional 13 dock doors available