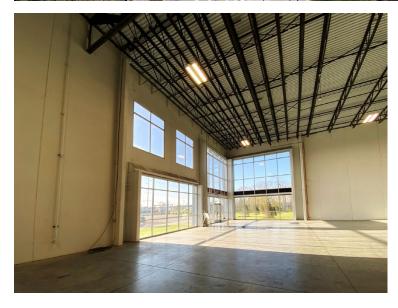

10900 KENWOOD RD | BLUE ASH, OH 45242

534,942 Square Feet

32' clear height

50' x 54' typical column spacing; 60' at staging bay

10 - 9' x 10' dock doors with 40.000lb mechanical pit levelers. Additional 13 dock doors available

ESFR fire sprinkler system

1 – 12' x 16' drive-in grade level door with electric motor

لسلسلسا

Ample auto parking spaces

2,830 SF office

130' truck court

TPO Rhinobond