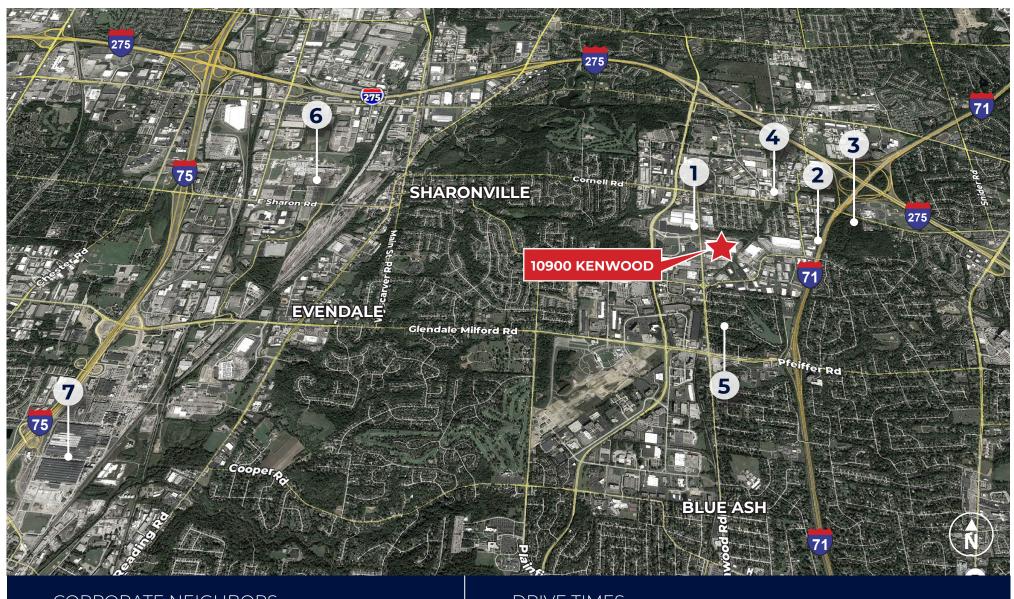

#### CORPORATE NEIGHBORS

- 1. Appvion
- 5. Devicor
- 2. Kroger Distribution Center
- 6. Ford Motor

7. GE Aviation

- 3. Wesco Distribution
- 4. Metalex Manufacturing

## DRIVE TIMES

Interstate 71

1.7 mi.

**4** min.

4.9 mi. 🚺 10 min.

Interstate 275

2 mi.

**5** min.

Cincinnati CBD

Interstate 75

16 mi.

**2**2 min.