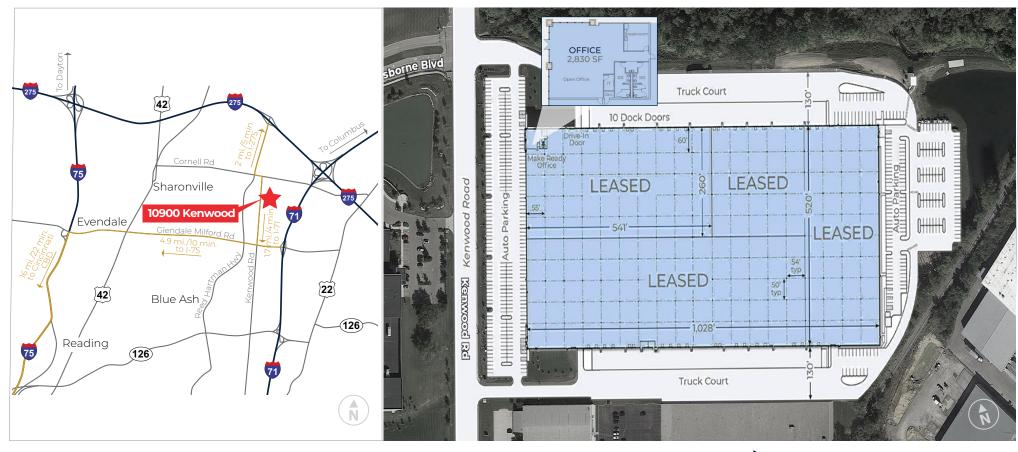

10900 KENWOOD RD | BLUE ASH, OH 45242

534,942 Square Feet

32' clear height

50' x 54' typical column spacing; 60' at staging bay

10 - 9' x 10' dock doors with 40.000lb mechanical pit levelers. Additional 13 dock doors available

ESFR fire sprinkler system

1 – 12' x 16' drive-in grade level door with electric motor

لسلسلسا

Ample auto parking spaces

2,830 SF office

130' truck court

TPO Rhinobond