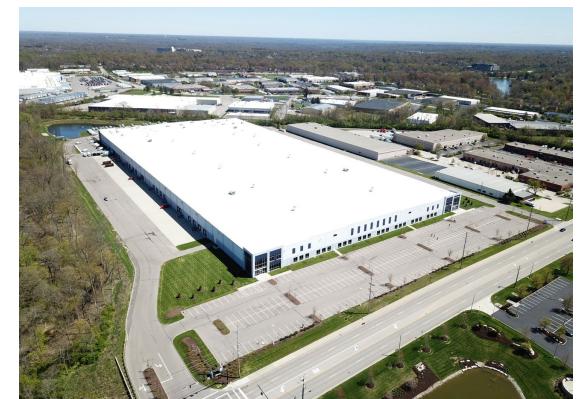

## 10900 KENWOOD ROAD

10900 Kenwood Rd | Blue Ash, OH 45242

534,942 Square Feet | 100% Leased

10900 Kenwood Rd. is a 534,942 SF, Class A distribution center located within the City of Blue Ash in the northern Cincinnati industrial submarket. Ideally positioned with excellent interstate access and nearby amenities, this development is suited to enhance distribution and supply-chain networks in Greater Cincinnati and the Midwest.