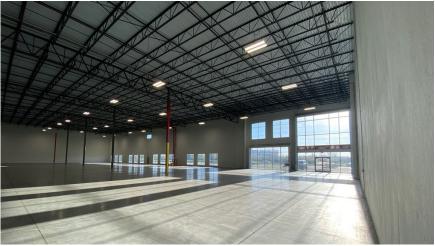

10900 KENWOOD RD | BLUE ASH, OH 45242

534,942 Square Feet

32' clear height

50' x 54' typical column spacing; 60' at staging bay

10 - 9' x 10' dock doors with 40.000lb mechanical pit levelers. Additional 13 dock doors available

ESFR fire sprinkler system

1 – 12' x 16' drive-in grade level door with electric motor

لسلسلسا

Ample auto parking spaces

2,830 SF office

130' truck court

TPO Rhinobond