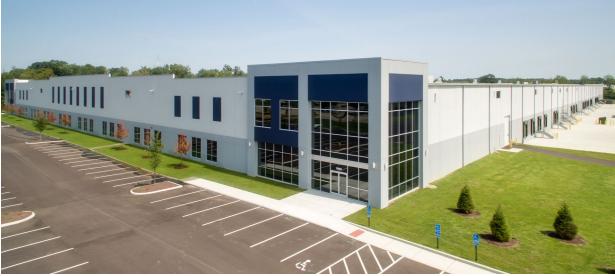

## 10900 KENWOOD ROAD

10900 Kenwood Rd | Blue Ash, OH 45242

534,942 Square Feet | 100% Leased

10900 Kenwood Rd. is a 534,942 SF, Class A distribution center located within the City of Blue Ash in the northern Cincinnati industrial submarket. Ideally positioned with excellent interstate access and nearby amenities, this development is suited to enhance distribution and supply-chain networks in Greater Cincinnati and the Midwest.

10900 KENWOOD RD | BLUE ASH, OH 45242

534,942 Square Feet

32' clear height

50' x 54' typical column spacing; 60' at staging bay

10 - 9' x 10' dock doors with 40.000lb mechanical pit levelers. Additional 13 dock doors available