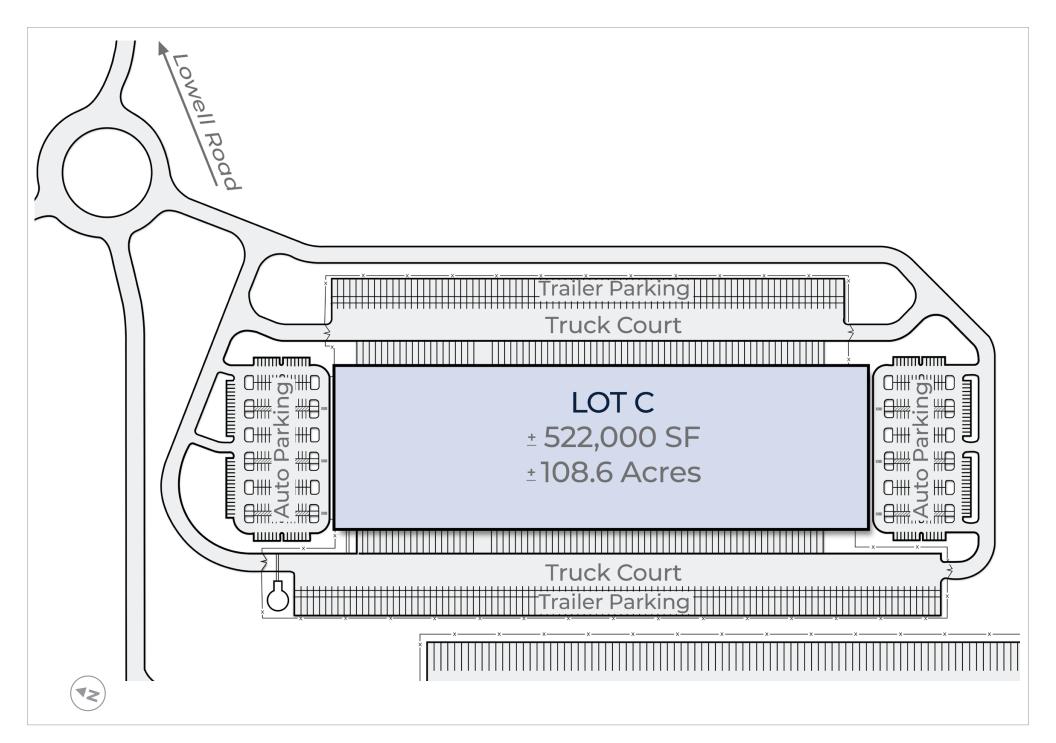

### **HUDSON LOGISTICS CENTER** | LOT C

LOWELL ROAD | HUDSON, NEW HAMPSHIRE

± 522,000 SF build-to-suit

36'+ clear height

60 mil TPO roof

ESFR sprinkler system

Cross-dock or rear load configuration

420 + employee parking spaces

188 + trailer parking spaces

195' minimum truck court

Road and utilities to the site