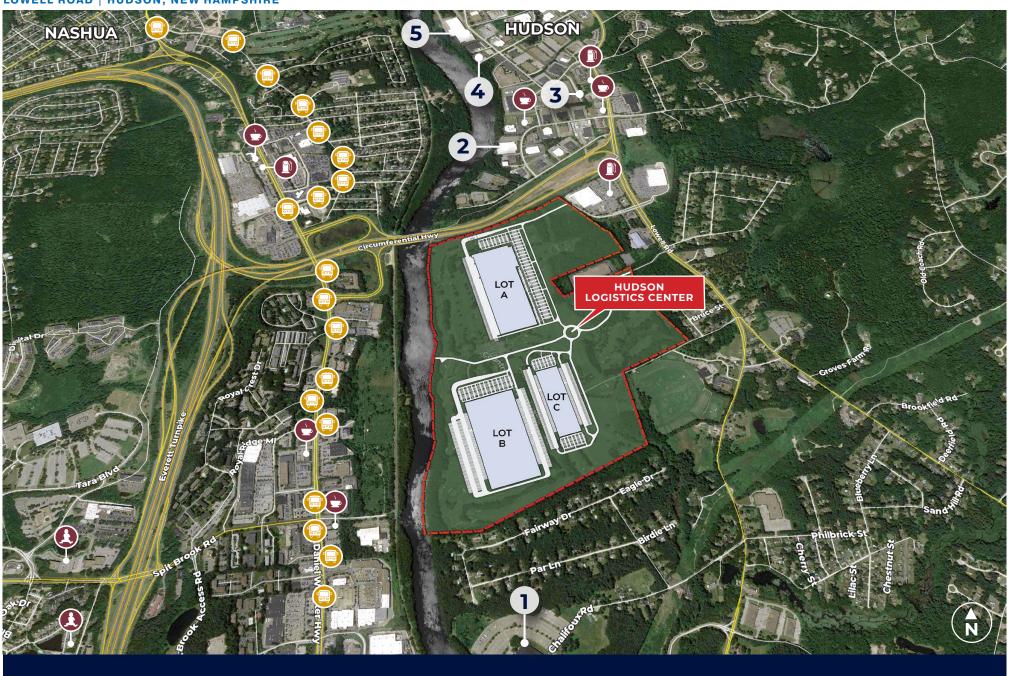

## HUDSON LOGISTICS CENTER | LOT C

**BUSINESSES** 

1. BAE Systems

2. C&M Precision Tech

3. Global American

4. Willseal

5. Southeastern Container