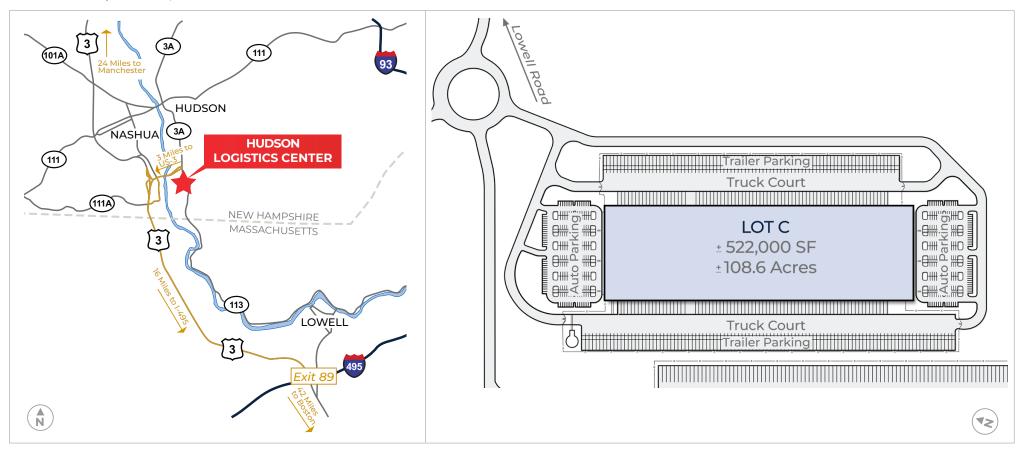

# HUDSON LOGISTICS CENTER

LOT C

Lowell Rd | Hudson, New Hampshire

± 522,000 SF Build-to Suit

Class A Industrial

Hudson Logistics Center is situated at the core of an active industrial market with access to the Everett Turnpike near the Massachusetts border, 20 miles from Manchester, and 30 miles from Boston. The location offers proximity to skilled labor pools to accommodate a range of uses.

### **HUDSON LOGISTICS CENTER** | LOT C

LOWELL ROAD | HUDSON, NEW HAMPSHIRE

± 522,000 SF build-to-suit

36'+ clear height

60 mil TPO roof

ESFR sprinkler system

Cross-dock or rear load configuration

420 + employee parking spaces

188 + trailer parking spaces

195' minimum truck court

Road and utilities to the site