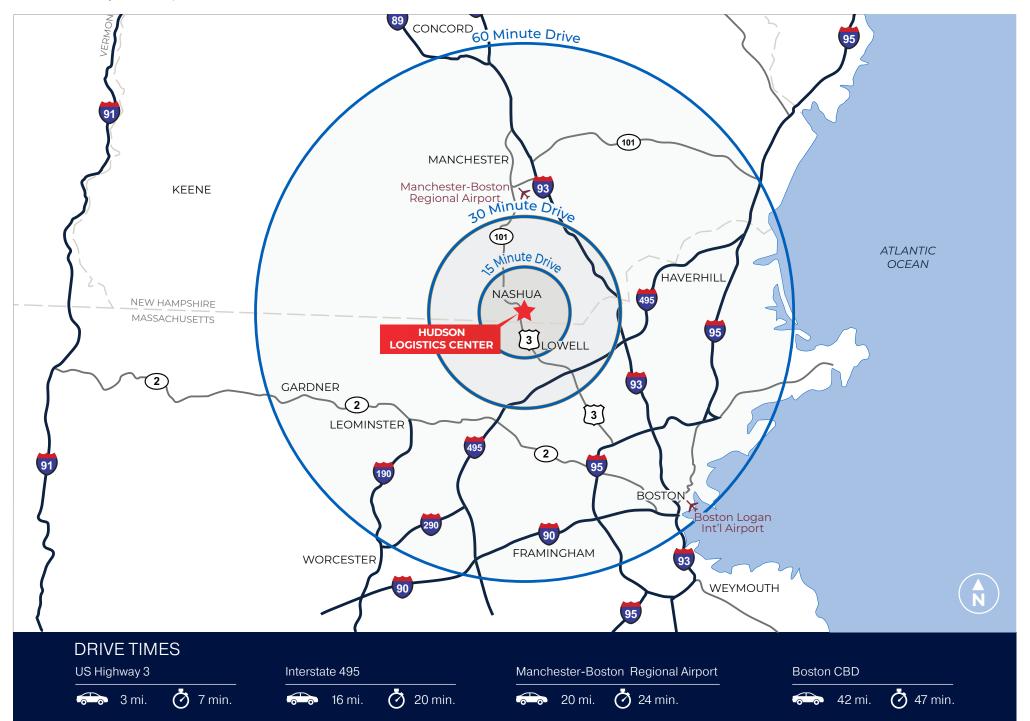

# HUDSON LOGISTICS CENTER

LOT C

Lowell Rd | Hudson, New Hampshire

± 522,000 SF Build-to Suit

Class A Industrial

Hudson Logistics Center is situated at the core of an active industrial market with access to the Everett Turnpike near the Massachusetts border, 20 miles from Manchester, and 30 miles from Boston. The location offers proximity to skilled labor pools to accommodate a range of uses.