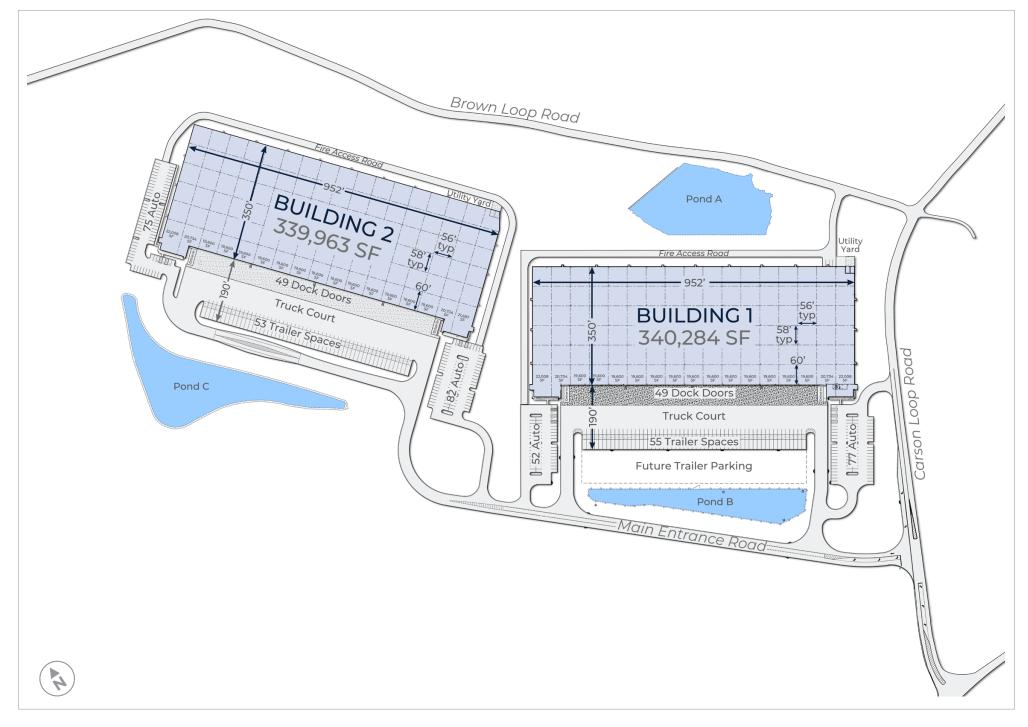

#### 680,247 SF Available

ITTTTT

LLWOOD

Commerce 75 is a state-of-the-art industrial park in Northwest Atlanta and provides immediate access to I-75. The Park provides best-in-class building specifications including 36' minimum clear height, front-load configuration, a 36' wide main drive aisle, and ample auto and trailer parking. Commerce 75 is strategically positioned to attract a highquality labor base to serve the Greater Atlanta Area and Southeast Region.

#### COMMERCE 75 | MASTER PLAN CARSON LOOP NW | CARTERSVILLE, GA 30121

SITE PLAN

SITE ACCESS