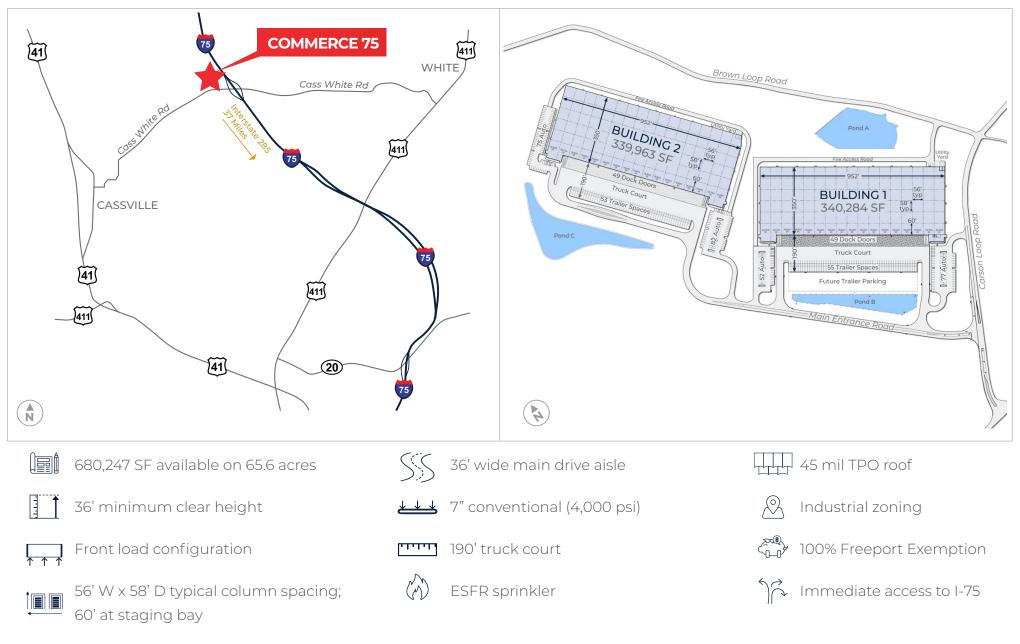

#### 680,247 SF Available

ITTTTT

LLWOOD

Commerce 75 is a state-of-the-art industrial park in Northwest Atlanta and provides immediate access to I-75. The Park provides best-in-class building specifications including 36' minimum clear height, front-load configuration, a 36' wide main drive aisle, and ample auto and trailer parking. Commerce 75 is strategically positioned to attract a highquality labor base to serve the Greater Atlanta Area and Southeast Region.

#### **DRIVE TIMES** Interstate 75 Interstate 285

上 37 mi.

🕐 1 min.

🧿 34 min.

Hartsfield Jackson Atlanta Intl. Airport 

Appalachian Regional Port

**Ó** 4h 24 min.