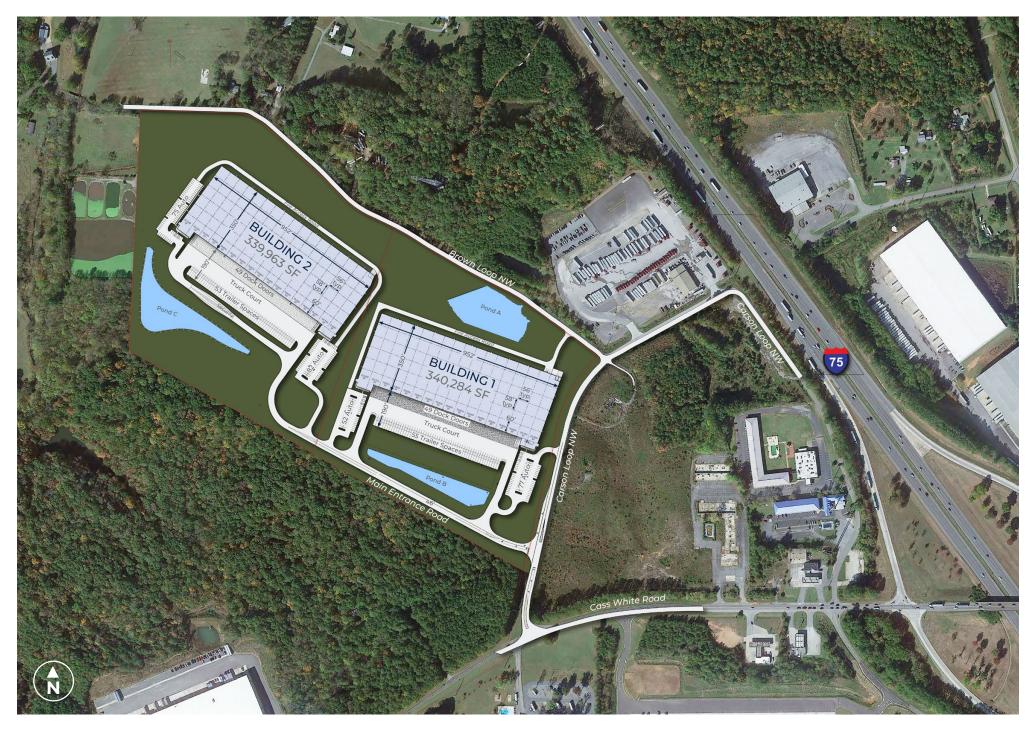

#### COMMERCE 75 | MASTER PLAN CARSON LOOP NW | CARTERSVILLE, GA 30121

SITE PLAN

SITE ACCESS