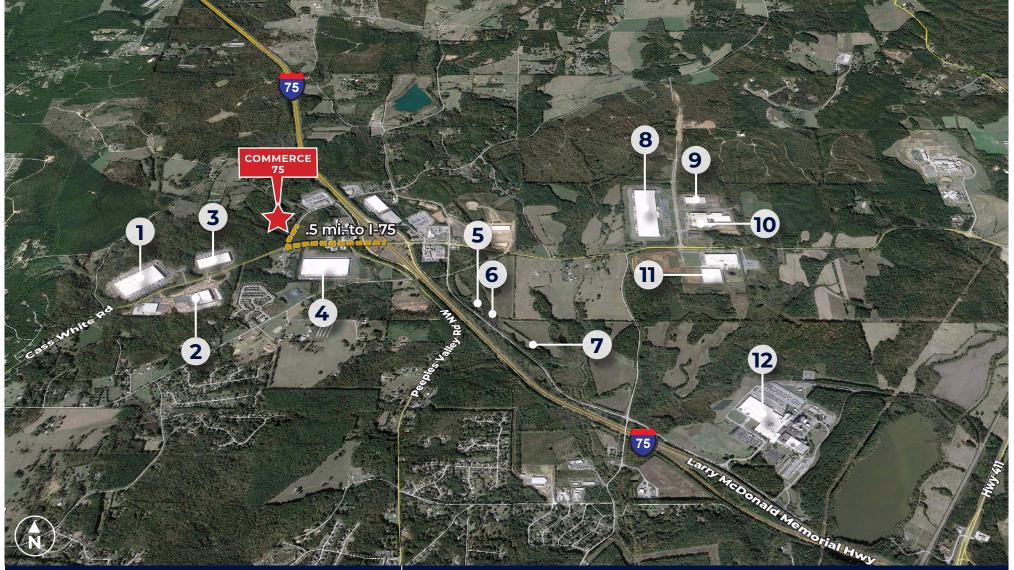

#### **BUSINESSES**

- 1. Zep 2. Chick-fil-A 3. Mohawk 4. Loloi 5. Textron 6.Chief Container
- 7. Wellmade Flooring 8. Surya 9. Constellium 10. Voestalpine 11. Beauflor 12. Annheuser-Busch

#### **DRIVE TIMES** Interstate 75 Interstate 285

上 37 mi.

🕐 1 min.

🧿 34 min.

Hartsfield Jackson Atlanta Intl. Airport 

Appalachian Regional Port

**Ó** 4h 24 min.