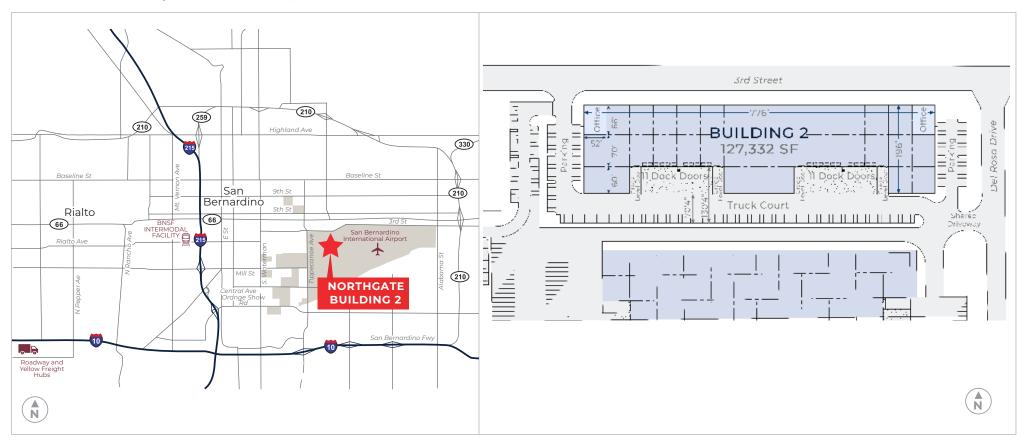

# Alliance California® **NORTHGATE**

**BUILDING 2** 

Del Rosa and 3rd St | San Bernardino, CA 92408

127,332 SF Available Class A Industrial

AllianceCalifornia, Hillwood's 2,000-acre trade and logistics center, is located in one of the top industrial markets in the nation and offers companies the most competitive space in southern California. The project features outstanding access to air, rail and interstate highways. Foreign Trade Zone status is also available and provides substantial savings for companies at AllianceCalifornia. Northgate, Building 2, is strategically located at Del Rosa and 3rd Street near San Bernardino International Airport.

## Alliance California NORTHGATE | BUILDING 2

DEL ROSA AND 3RD ST | SAN BERNARDINO, CA 92408

127,332 SF available on 6.4 acres

LED warehouse lighting

130'4" truck court

Office build-to-suit

front load configuration

151 – auto parking stalls

Del Rosa Dr and 3rd St frontage

22 - 9' x 10' dock high doors

22 – trailer parking stalls

32' clear height

2-12' x 14' ground level doors

Painted interior walls and columns

ESFR sprinkler system