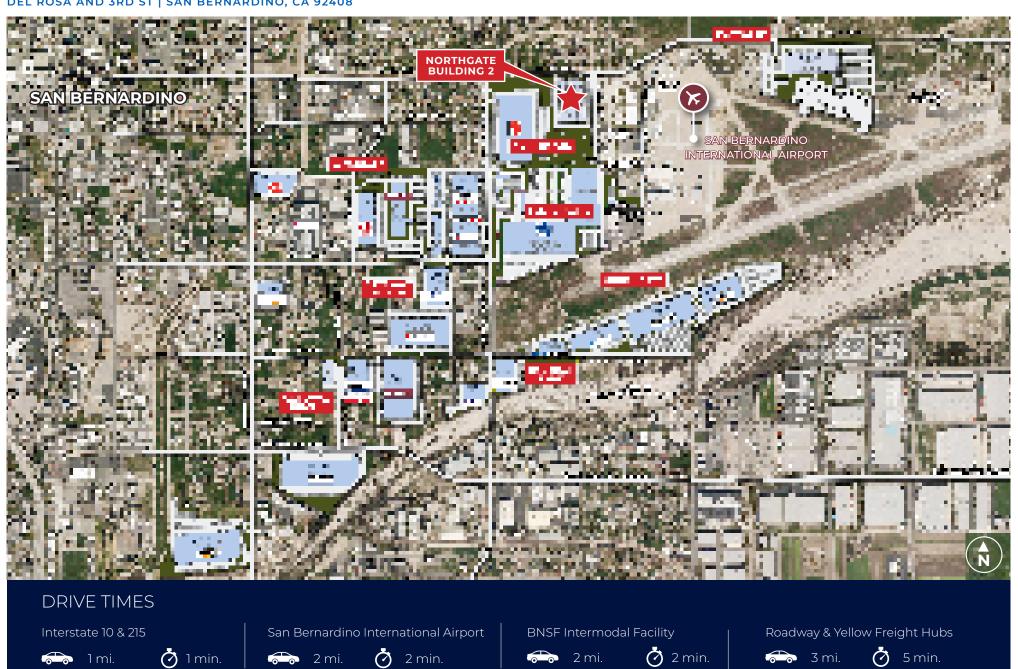

# Alliance California® **NORTHGATE**

**BUILDING 2** 

Del Rosa and 3rd St | San Bernardino, CA 92408

127,332 SF Available Class A Industrial

AllianceCalifornia, Hillwood's 2,000-acre trade and logistics center, is located in one of the top industrial markets in the nation and offers companies the most competitive space in southern California. The project features outstanding access to air, rail and interstate highways. Foreign Trade Zone status is also available and provides substantial savings for companies at AllianceCalifornia. Northgate, Building 2, is strategically located at Del Rosa and 3rd Street near San Bernardino International Airport.