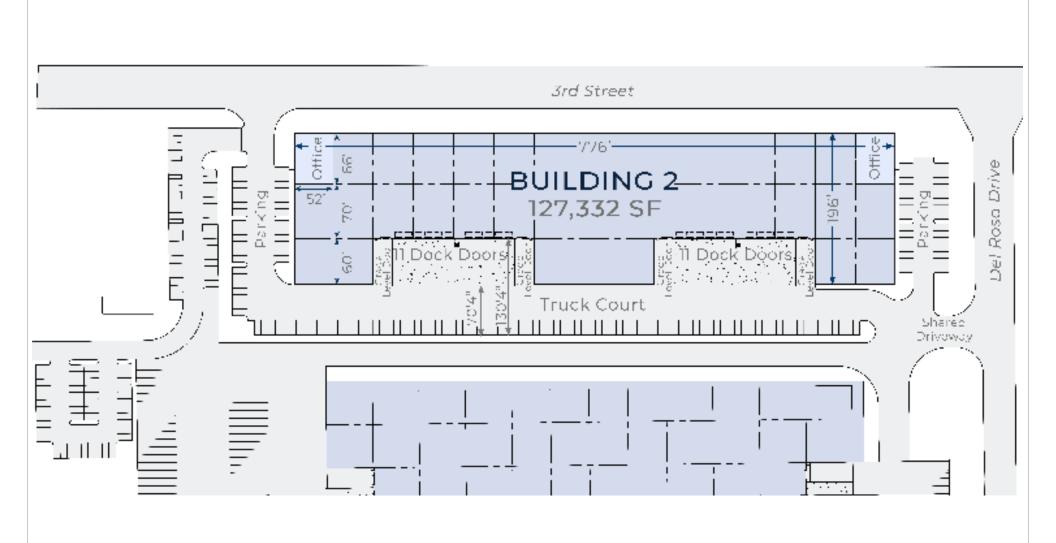

# Alliance California® **NORTHGATE**

**BUILDING 2** 

Del Rosa and 3rd St | San Bernardino, CA 92408

127,332 SF Available Class A Industrial

AllianceCalifornia, Hillwood's 2,000-acre trade and logistics center, is located in one of the top industrial markets in the nation and offers companies the most competitive space in southern California. The project features outstanding access to air, rail and interstate highways. Foreign Trade Zone status is also available and provides substantial savings for companies at AllianceCalifornia. Northgate, Building 2, is strategically located at Del Rosa and 3rd Street near San Bernardino International Airport.

## Alliance California NORTHGATE | BUILDING 2

DEL ROSA AND 3RD ST | SAN BERNARDINO, CA 92408

127,332 SF available on 6.4 acres

LED warehouse lighting

130'4" truck court

Office build-to-suit

front load configuration

151 – auto parking stalls

Del Rosa Dr and 3rd St frontage

22 - 9' x 10' dock high doors

22 – trailer parking stalls

32' clear height

2-12' x 14' ground level doors

Painted interior walls and columns

ESFR sprinkler system