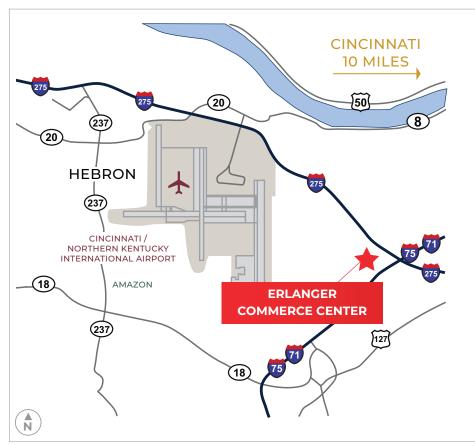

## ERLANGER COMMERCE CENTER | MASTER PLAN

AREA INFORMATION

**ERLANGER RD | ERLANGER, KY 41018** 