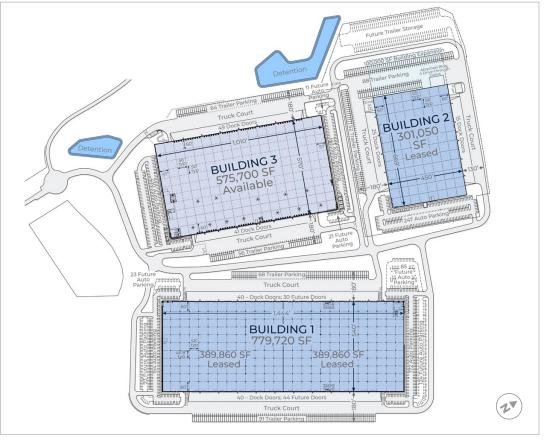

## **ERLANGER COMMERCE CENTER**

MASTER PLAN

Erlanger Rd | Erlanger, KY 41018

575,700 Square Feet Available For Lease

Erlanger Commerce Center is a master-planned Class A logistics park located in the greater Cincinnati market, directly east of Cincinnati / Northern Kentucky International Airport. An outstanding logistics location, this project is ideally located at the intersection of I-71, I-75, and I-275 with direct access, interstate frontage, and excellent visibility. Tenants will benefit from an in-place 30-year PILOT with fixed increases.

## ERLANGER COMMERCE CENTER | MASTER PLAN

PROPERTY OVERVIEW

**ERLANGER RD | ERLANGER, KY 41018** 

575,700 SF available

30-year PILOT in place with fixed increases

Office finish-to-suit

TPO roof

Roof-mounted gas-fired warehouse heating and exhaust fans