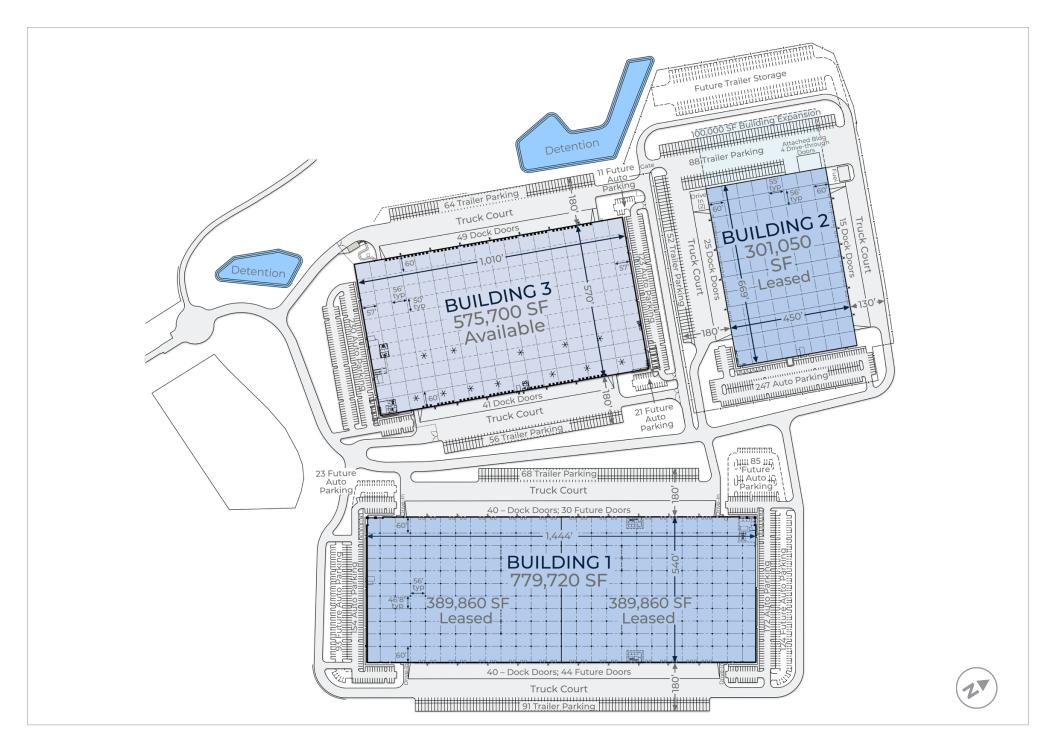

## **ERLANGER COMMERCE CENTER**

MASTER PLAN

Erlanger Rd | Erlanger, KY 41018

575,700 Square Feet Available For Lease

Erlanger Commerce Center is a master-planned Class A logistics park located in the greater Cincinnati market, directly east of Cincinnati / Northern Kentucky International Airport. An outstanding logistics location, this project is ideally located at the intersection of I-71, I-75, and I-275 with direct access, interstate frontage, and excellent visibility. Tenants will benefit from an in-place 30-year PILOT with fixed increases.

## ERLANGER COMMERCE CENTER | MASTER PLAN

PROPERTY OVERVIEW

**ERLANGER RD | ERLANGER, KY 41018** 

575,700 SF available

30-year PILOT in place with fixed increases

Office finish-to-suit

TPO roof

Roof-mounted gas-fired warehouse heating and exhaust fans