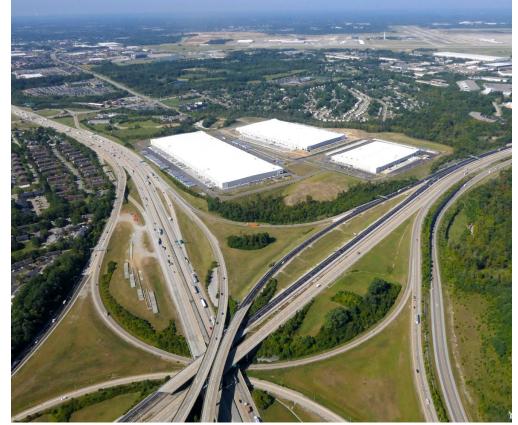

## **ERLANGER COMMERCE CENTER**

MASTER PLAN

Erlanger Rd | Erlanger, KY 41018

575,700 Square Feet Available For Lease

Erlanger Commerce Center is a master-planned Class A logistics park located in the greater Cincinnati market, directly east of Cincinnati / Northern Kentucky International Airport. An outstanding logistics location, this project is ideally located at the intersection of I-71, I-75, and I-275 with direct access, interstate frontage, and excellent visibility. Tenants will benefit from an in-place 30-year PILOT with fixed increases.