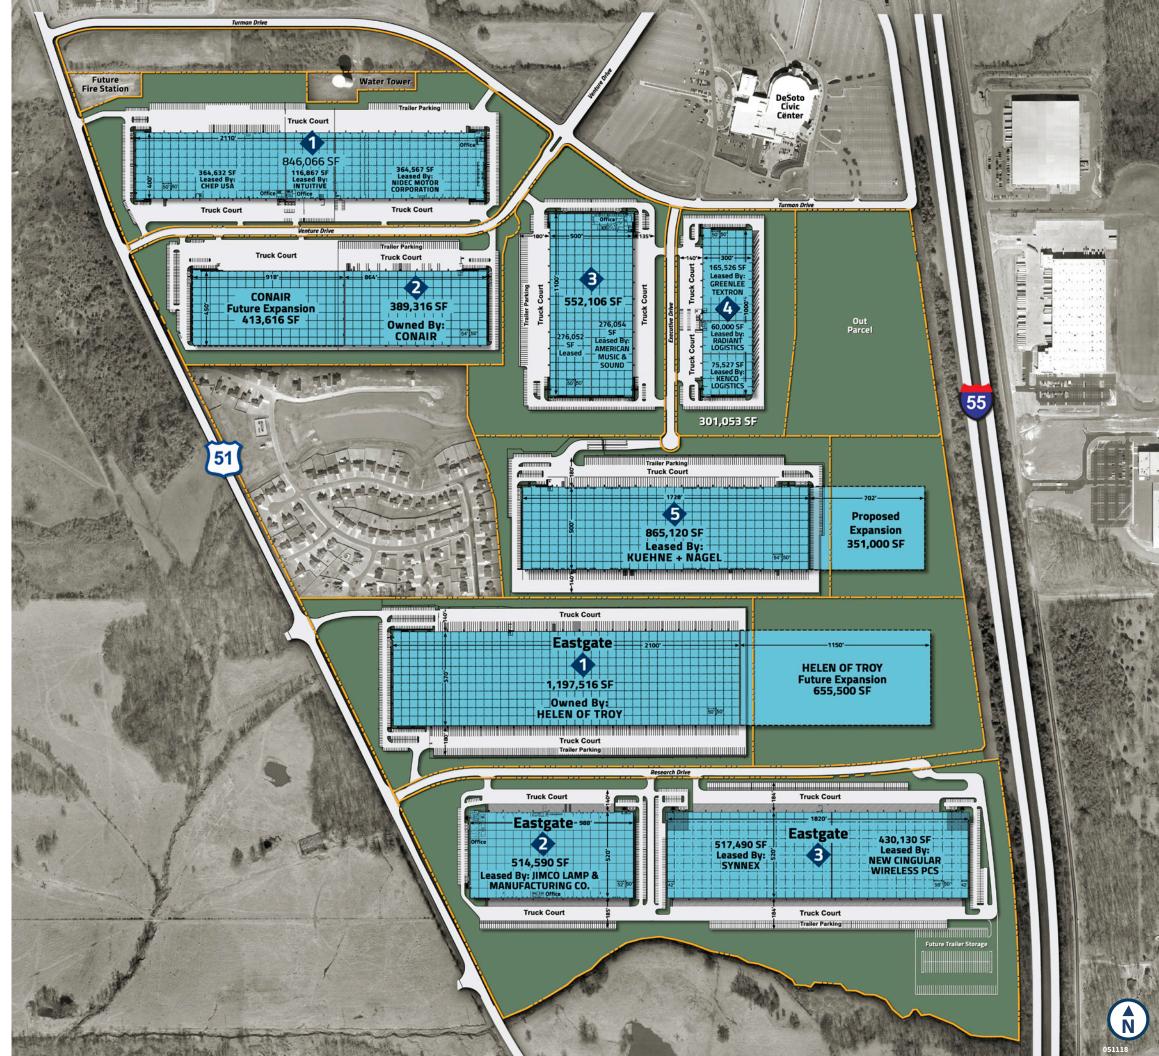

## DESOTO TRADE CENTER MASTER PLAN

100

-

DeSoto Trade Center is located in the Memphis Metropolitan Statistical Area between I-55 and US-51, south of the Church Road and I-55 interchange in Southaven, Mississippi