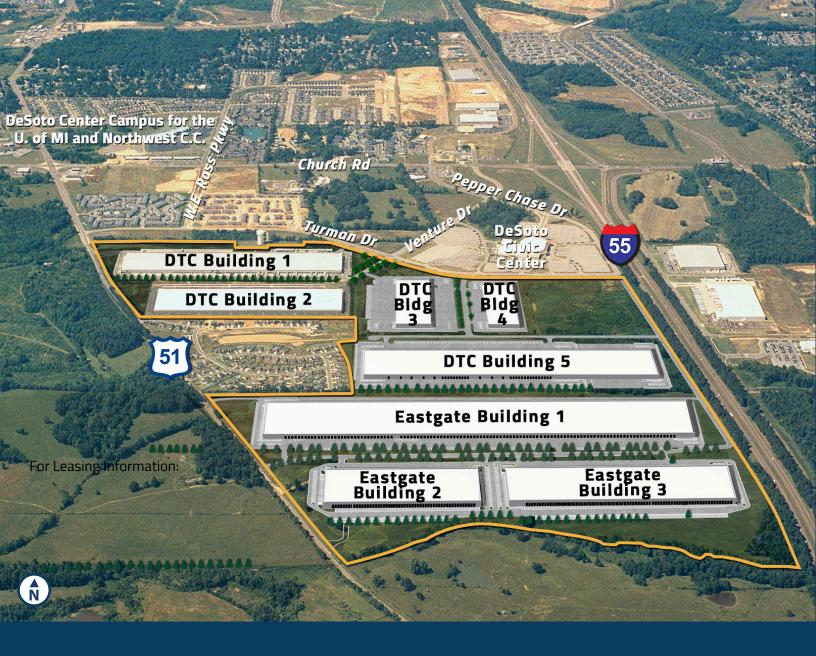

## DESOTO TRADE CENTER MASTER PLAN

100

-

DeSoto Trade Center is located in the Memphis Metropolitan Statistical Area between I-55 and US-51, south of the Church Road and I-55 interchange in Southaven, Mississippi

## Area Amenities

- » Immediate access to I-55 and US-51
- » Located in the Memphis Metropolitan Statistical Area
- » Located in Foreign Trade Zone #262
- » 7 miles to Memphis International Airport
- » Excellent labor Base
- » Adjacent to the DeSoto Civic Center
- » Adjacent to the DeSoto Center Campus for the University of Mississippi and Northwest Community College