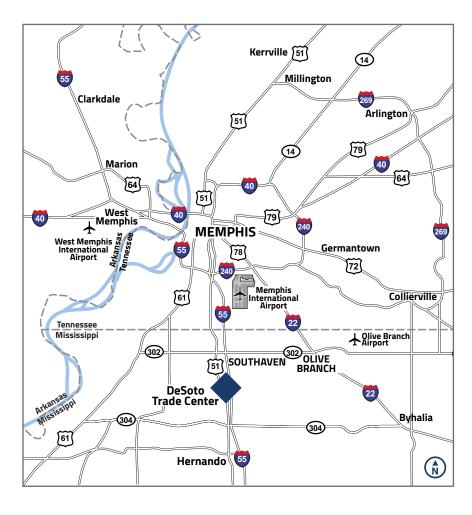

## DESOTO TRADE CENTER MASTER PLAN

100

-

DeSoto Trade Center is located in the Memphis Metropolitan Statistical Area between I-55 and US-51, south of the Church Road and I-55 interchange in Southaven, Mississippi

## Area Amenities

- » Immediate access to I-55 and US-51
- » Located in the Memphis Metropolitan Statistical Area
- » Located in Foreign Trade Zone #262
- » 7 miles to Memphis International Airport
- » Excellent labor Base
- » Adjacent to the DeSoto Civic Center
- » Adjacent to the DeSoto Center Campus for the University of Mississippi and Northwest Community College