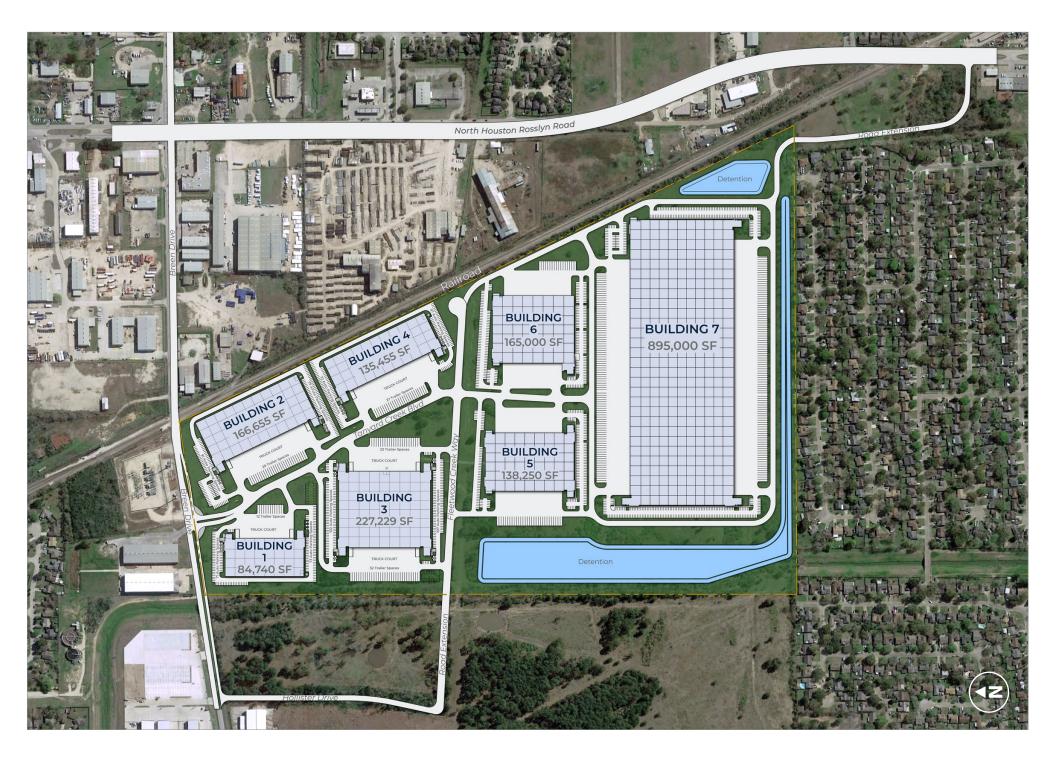

### PROPERTY OVERVIEW

**BREEN DR | HOUSTON, TX** 

7 planned buildings on 133 acres

45 Mil TPO roof

Tilt-wall construction

6" thick, fully reinforced floor slab

52' W x 50' D typical column spacing; 60' D at staging bays

## **PINNACLE LOGISTICS PARK** | MASTER PLAN BREEN DR | HOUSTON, TX

#### **DRIVE TIMES**

George Bush Intercontinental Airport 🧿 26 min. 🚬 🔁 16 mi.

Houston CBD 16 mi. 

PINNACLE LOGISTICS PARK | MASTER PLAN BREEN DR | HOUSTON, TX SITE PLAN