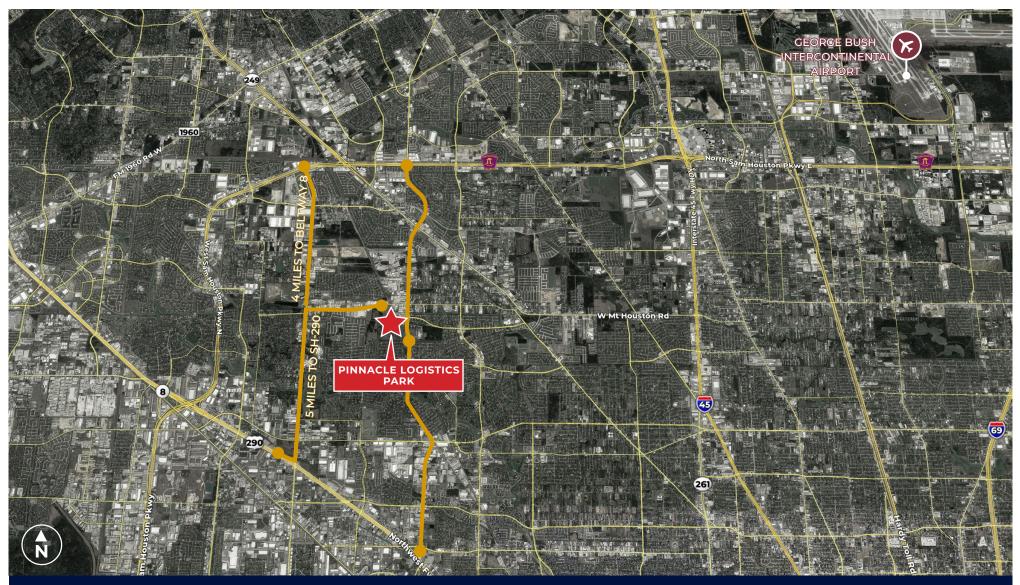

### **AREA INFORMATION**

#### **DRIVE TIMES**

George Bush Intercontinental Airport 🧿 26 min. 🚬 🔁 16 mi.

Houston CBD 16 mi. 

PINNACLE LOGISTICS PARK | MASTER PLAN BREEN DR | HOUSTON, TX SITE PLAN