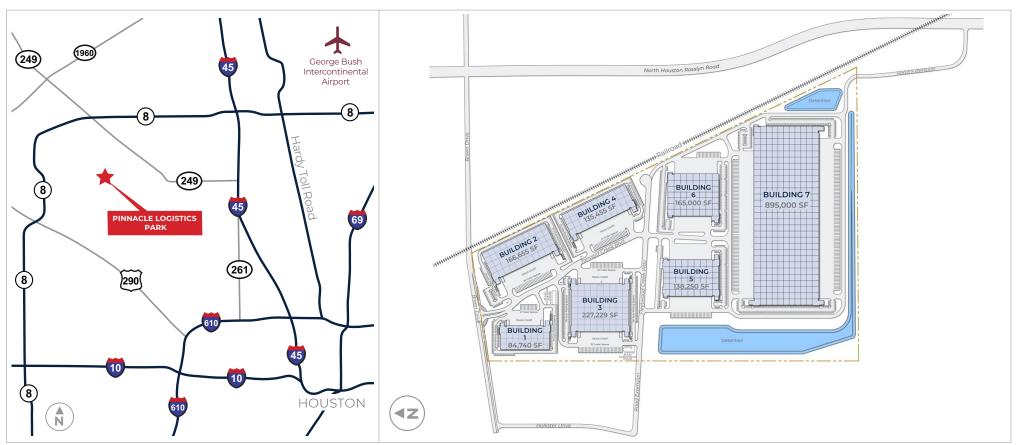

### PINNACLE LOGISTICS PARK | MASTER PLAN

### PROPERTY OVERVIEW

**BREEN DR | HOUSTON, TX** 

7 planned buildings on 133 acres

45 Mil TPO roof

Tilt-wall construction

6" thick, fully reinforced floor slab

52' W x 50' D typical column spacing; 60' D at staging bays

## **PINNACLE LOGISTICS PARK** | MASTER PLAN BREEN DR | HOUSTON, TX