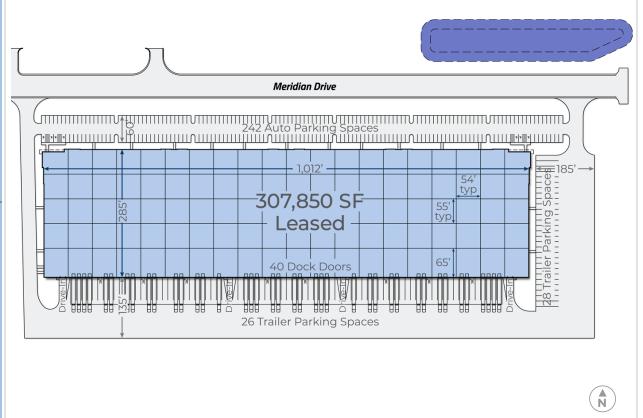

## 11905 MERIDIAN DRIVE

11905 Meridian Drive | Mt. Pleasant, WI 53177

307,850 Square Feet | 100% Leased

11905 Meridian Drive is a warehouse facility ideal for distribution, assembly and light manufacturing situated within the Mt. Pleasant submarket of southeast Wisconsin. Well-located with excellent access to and from Interstate 94, the building totals 307,850 square feet and provides access to a large, highly skilled work force and diverse customer base.

11905 MERIDIAN DRIVE | MT. PLEASANT, WI 53177

Clear height 32' beyond speedbay

ESFR fire protection system

T-5 lighting

242 – auto parking spaces

4-12' x 14' drive-in doors

40 - truck docks (expandable)

54 – trailer stalls (expandable)

Precast concrete panels

EPDM roof system

54' x 55' typical column spacing; 54' x 60' speedbay

480 volt, 3,000 amp electrical