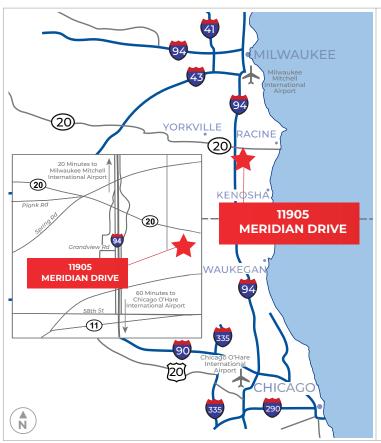

## 11905 MERIDIAN DRIVE

11905 Meridian Drive | Mt. Pleasant, WI 53177

307,850 Square Feet | 100% Leased

11905 Meridian Drive is a warehouse facility ideal for distribution, assembly and light manufacturing situated within the Mt. Pleasant submarket of southeast Wisconsin. Well-located with excellent access to and from Interstate 94, the building totals 307,850 square feet and provides access to a large, highly skilled work force and diverse customer base.