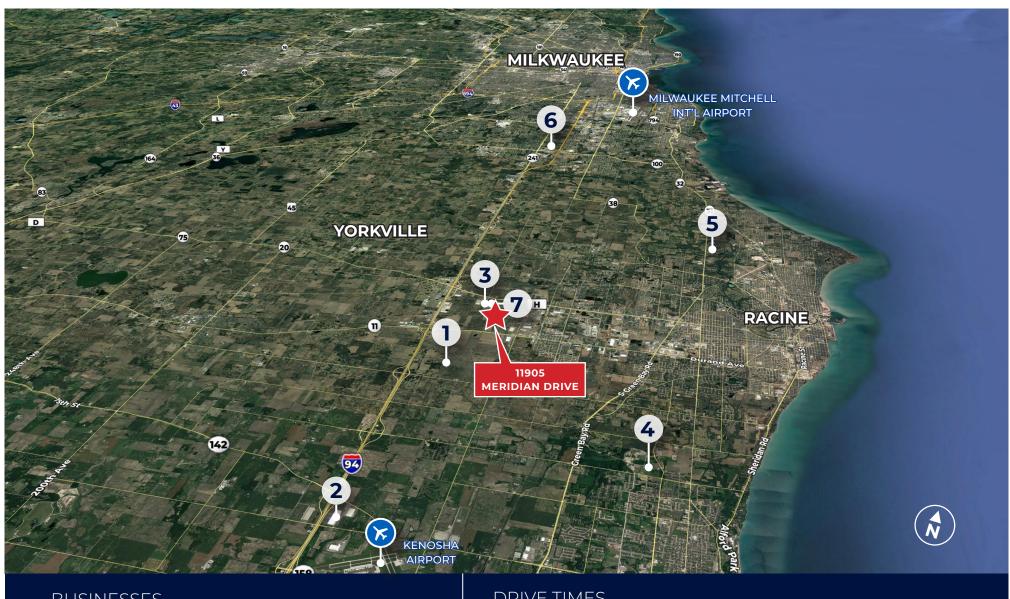

#### BUSINESSES

- 1. FOXCONN
- 2. Amazon Fulfillment Center
- 3. SEDA Packaging
- 4. University of Wisconsin-Parkside
- 5. S.C. Johnson
- 6. ALDI Distribution Center
- 7. Emerson Insinkerator

#### **DRIVE TIMES**

Chicago O'Hare International Airport

**6**0 min.

Milwaukee Mitchell International Airport