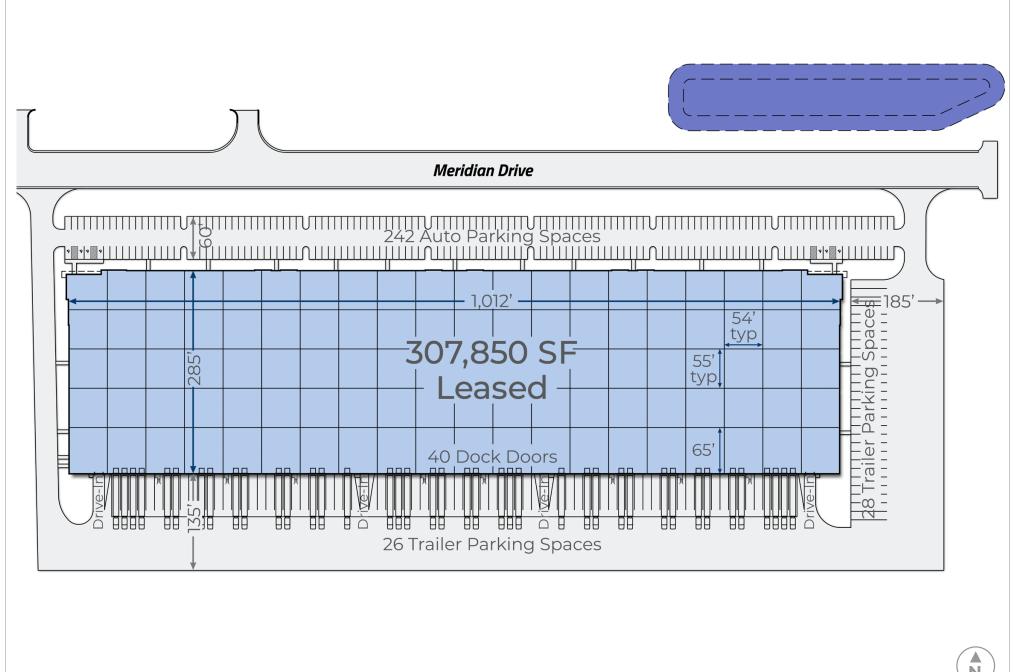

## 11905 MERIDIAN DRIVE

11905 Meridian Drive | Mt. Pleasant, WI 53177

307,850 Square Feet | 100% Leased

11905 Meridian Drive is a warehouse facility ideal for distribution, assembly and light manufacturing situated within the Mt. Pleasant submarket of southeast Wisconsin. Well-located with excellent access to and from Interstate 94, the building totals 307,850 square feet and provides access to a large, highly skilled work force and diverse customer base.

11905 MERIDIAN DRIVE | MT. PLEASANT, WI 53177

Clear height 32' beyond speedbay

ESFR fire protection system

T-5 lighting

242 – auto parking spaces

4-12' x 14' drive-in doors

40 - truck docks (expandable)

54 – trailer stalls (expandable)

Precast concrete panels

EPDM roof system

54' x 55' typical column spacing; 54' x 60' speedbay

480 volt, 3,000 amp electrical