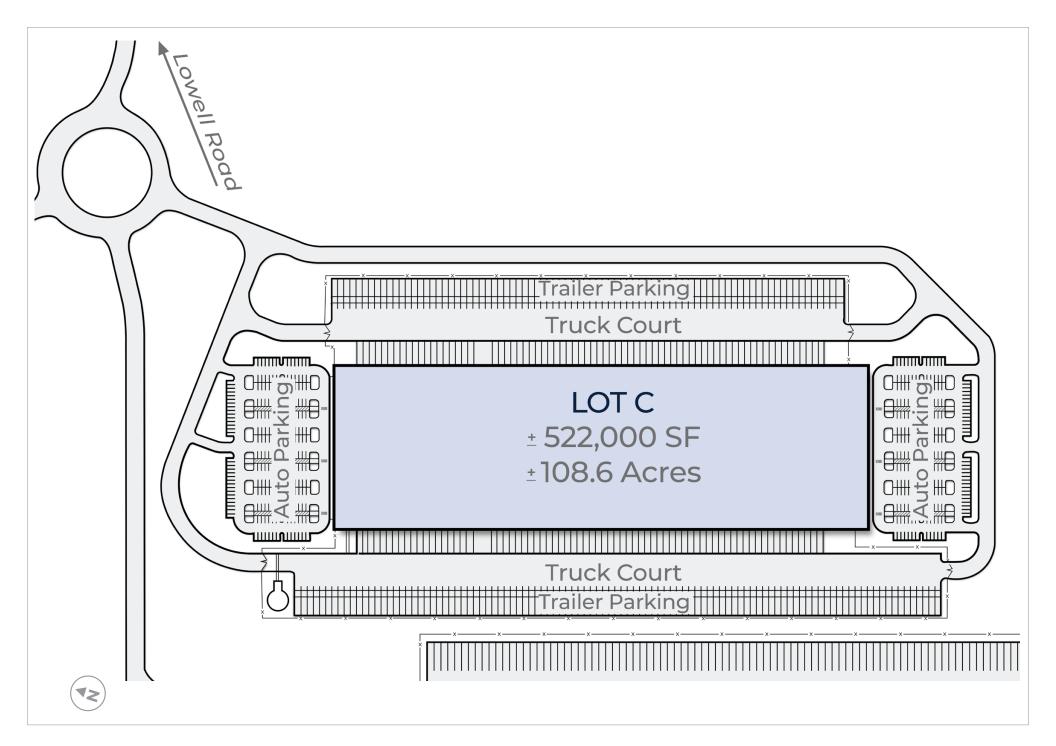

### HUDSON LOGISTICS CENTER | LOT C

LOWELL RD | HUDSON, NEW HAMPSHIRE

± 522,000 SF build-to-suit

36'+ clear height

60 mil TPO roof

ESFR sprinkler system

Cross-dock or rear load configuration

420 + employee parking spaces

188 + trailer parking spaces

195' minimum truck court

Road and utilities to the site

Development

MICHAEL ALDERMAN

484 781 6401 (o) | 717 421 5980 (c) michael.alderman@hillwood.com