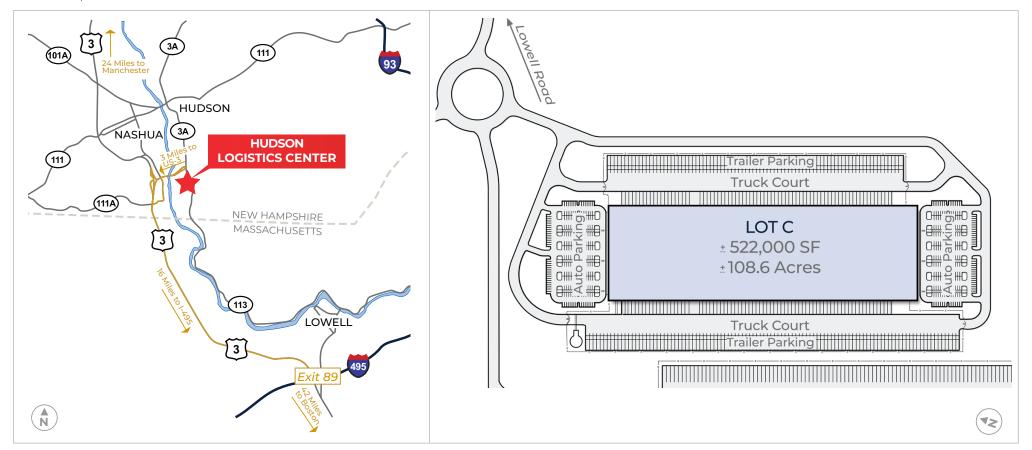

# HUDSON LOGISTICS CENTER

LOT C

Lowell Rd | Hudson, New Hampshire

± 522,000 SF Build-to Suit

Hudson Logistics Center is situated at the core of an active industrial market with access to the Everett Turnpike near the Massachusetts border, 20 miles from Manchester, and 30 miles from Boston. The location offers proximity to skilled labor pools to accommodate a range of uses.

### HUDSON LOGISTICS CENTER | LOT C

LOWELL RD | HUDSON, NEW HAMPSHIRE

± 522,000 SF build-to-suit

36'+ clear height

60 mil TPO roof

ESFR sprinkler system

Cross-dock or rear load configuration

420 + employee parking spaces

188 + trailer parking spaces

195' minimum truck court

Road and utilities to the site

Development

MICHAEL ALDERMAN

484 781 6401 (o) | 717 421 5980 (c) michael.alderman@hillwood.com