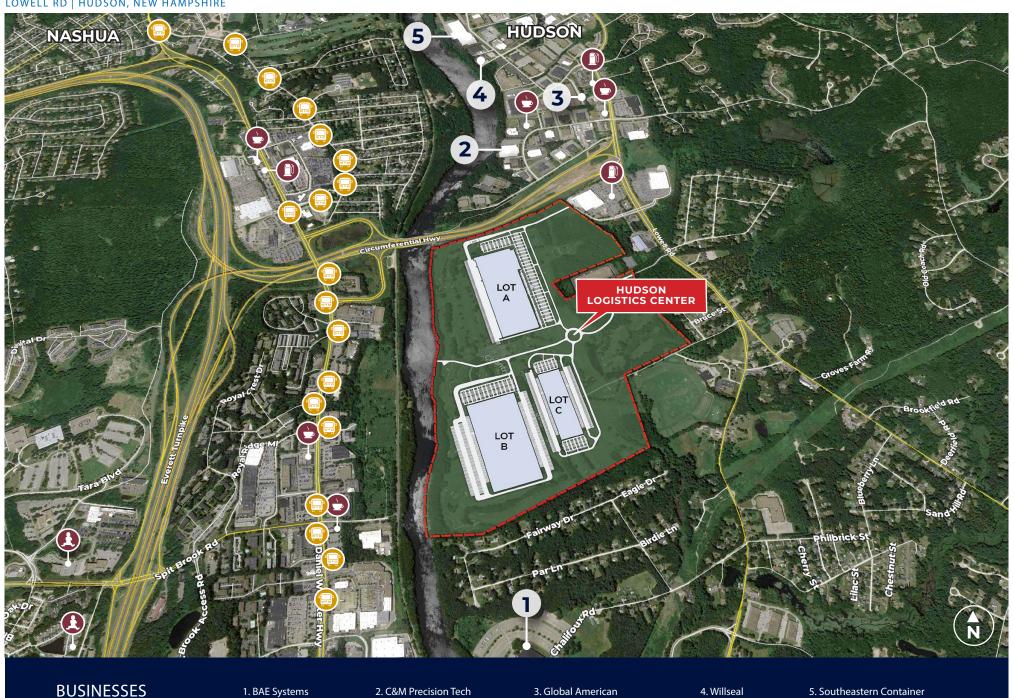

# HUDSON LOGISTICS CENTER

LOT C

Lowell Rd | Hudson, New Hampshire

± 522,000 SF Build-to Suit

Hudson Logistics Center is situated at the core of an active industrial market with access to the Everett Turnpike near the Massachusetts border, 20 miles from Manchester, and 30 miles from Boston. The location offers proximity to skilled labor pools to accommodate a range of uses.