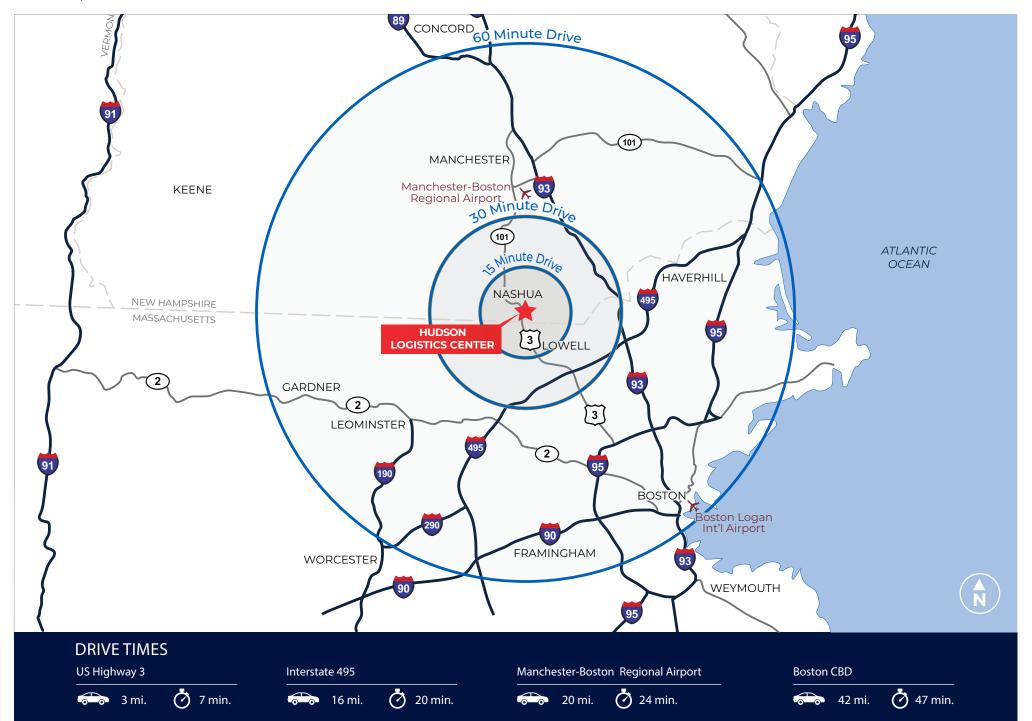

# HUDSON LOGISTICS CENTER

LOT C

Lowell Rd | Hudson, New Hampshire

± 522,000 SF Build-to Suit

Hudson Logistics Center is situated at the core of an active industrial market with access to the Everett Turnpike near the Massachusetts border, 20 miles from Manchester, and 30 miles from Boston. The location offers proximity to skilled labor pools to accommodate a range of uses.