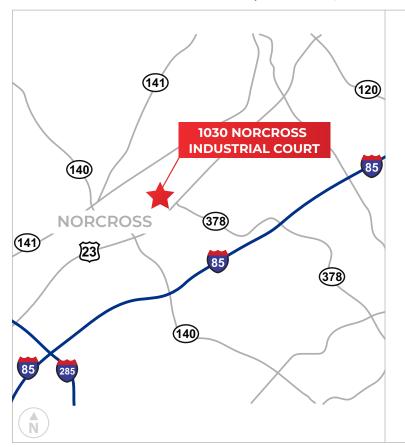

# 1030 NORCROSS **INDUSTRIAL COURT**

1030 Norcross Industrial Court | Norcross, Georgia 30071

A 100,000 SF distribution facility situated in the northeast industrial submarket of Atlanta, GA. The building offers premier access to Interstate 85 and Interstate 285 and provides a  $\pm 24'$  clear height, 28 dock high doors and 3,100 SF of office.

Development

**TONY BLAKE** 

770 407 4759 (o) tony.blake@hillwood.com

RICK SPILLER, SIOR

ROSS SPILLER

678 983 8445 (c) ross@whnre.com 1030 NORCROSS INDUSTRIAL COURT | NORCROSS, GEORGIA 30071

2.4 mi.

**6** min.

Interstate 285

5.5 mi.

7 11 min.

70 min.

**UPS Distribution Hub** 

6.7 mi.