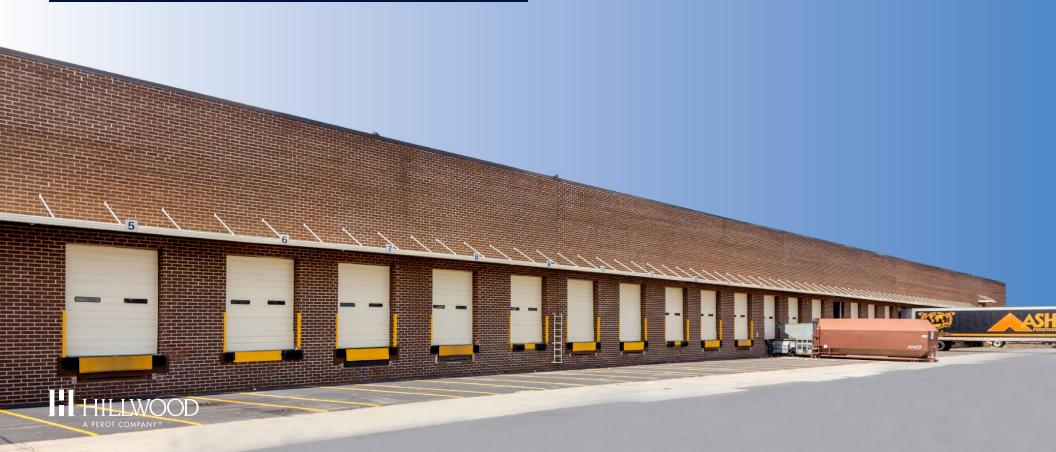

# 1030 NORCROSS **INDUSTRIAL COURT**

1030 Norcross Industrial Court | Norcross, Georgia 30071

A 100,000 SF distribution facility situated in the northeast industrial submarket of Atlanta, GA. The building offers premier access to Interstate 85 and Interstate 285 and provides a  $\pm 24'$  clear height, 28 dock high doors and 3,100 SF of office.

### 1030 NORCROSS INDUSTRIAL COURT

PROPERTY OVERVIEW

1030 NORCROSS INDUSTRIAL COURT | NORCROSS, GEORGIA 30071

 $\pm$  3,100 SF office

Front load Configuration

±24' clear height

41' x 40' typical column spacing

 $28 - 9' \times 10'$  dock high doors (18 with levelers)

1 – 12' x 14' drive in door

±114' truck court

58 – auto parking space

5 – 4' x 4' skylights per bay natural lighting

1,200 amp, 120/208 volt power

LED lighting (to suit)