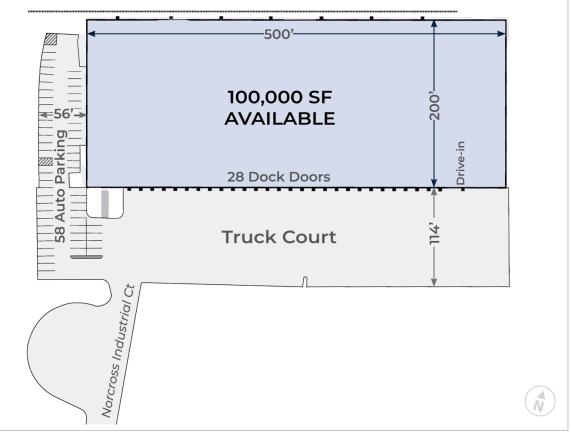

# 1030 NORCROSS **INDUSTRIAL COURT**

1030 Norcross Industrial Court | Norcross, Georgia 30071

A 100,000 SF distribution facility situated in the northeast industrial submarket of Atlanta, GA. The building offers premier access to Interstate 85 and Interstate 285 and provides a  $\pm 24'$  clear height, 28 dock high doors and 3,100 SF of office.

### 1030 NORCROSS INDUSTRIAL COURT

PROPERTY OVERVIEW

1030 NORCROSS INDUSTRIAL COURT | NORCROSS, GEORGIA 30071

 $\pm$  3,100 SF office

Front load Configuration

±24' clear height

41' x 40' typical column spacing

 $28 - 9' \times 10'$  dock high doors (18 with levelers)

1 – 12' x 14' drive in door

±114' truck court

58 – auto parking space

5 – 4' x 4' skylights per bay natural lighting

1,200 amp, 120/208 volt power

LED lighting (to suit)