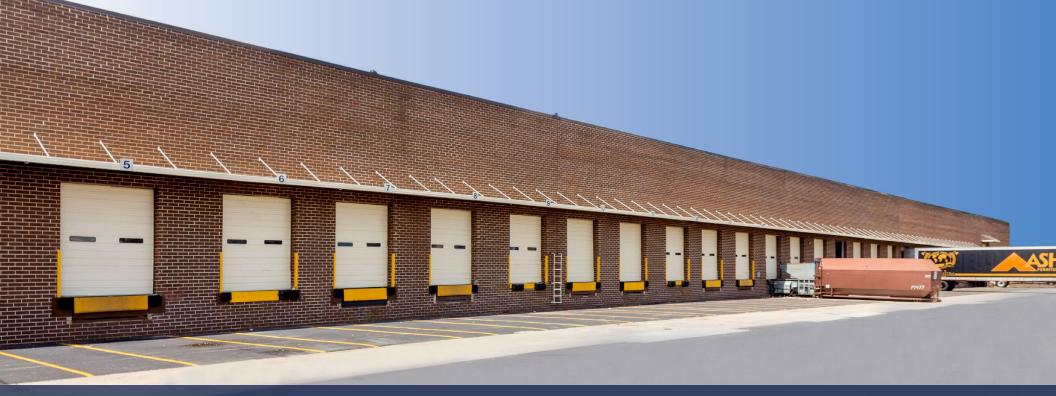

# 1030 NORCROSS **INDUSTRIAL COURT**

1030 Norcross Industrial Court | Norcross, Georgia 30071

A 100,000 SF distribution facility situated in the northeast industrial submarket of Atlanta, GA. The building offers premier access to Interstate 85 and Interstate 285 and provides a  $\pm 24'$  clear height, 28 dock high doors and 3,100 SF of office.

### 1030 NORCROSS INDUSTRIAL COURT

PROPERTY OVERVIEW

1030 NORCROSS INDUSTRIAL COURT | NORCROSS, GEORGIA 30071

 $\pm$  3,100 SF office

Front load Configuration

±24' clear height

41' x 40' typical column spacing

 $28 - 9' \times 10'$  dock high doors (18 with levelers)

1 – 12' x 14' drive in door

±114' truck court

58 – auto parking space

5 – 4' x 4' skylights per bay natural lighting

1,200 amp, 120/208 volt power

LED lighting (to suit)