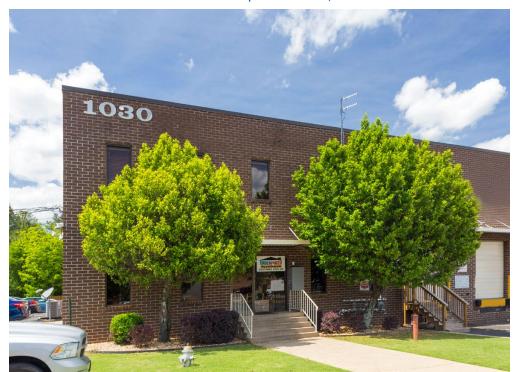

# 1030 NORCROSS **INDUSTRIAL COURT**

1030 Norcross Industrial Court | Norcross, Georgia 30071

A 100,000 SF distribution facility situated in the northeast industrial submarket of Atlanta, GA. The building offers premier access to Interstate 85 and Interstate 285 and provides a  $\pm 24'$  clear height, 28 dock high doors and 3,100 SF of office.

### 1030 NORCROSS INDUSTRIAL COURT

PROPERTY OVERVIEW

1030 NORCROSS INDUSTRIAL COURT | NORCROSS, GEORGIA 30071

 $\pm$  3,100 SF office

Front load Configuration

±24' clear height

41' x 40' typical column spacing