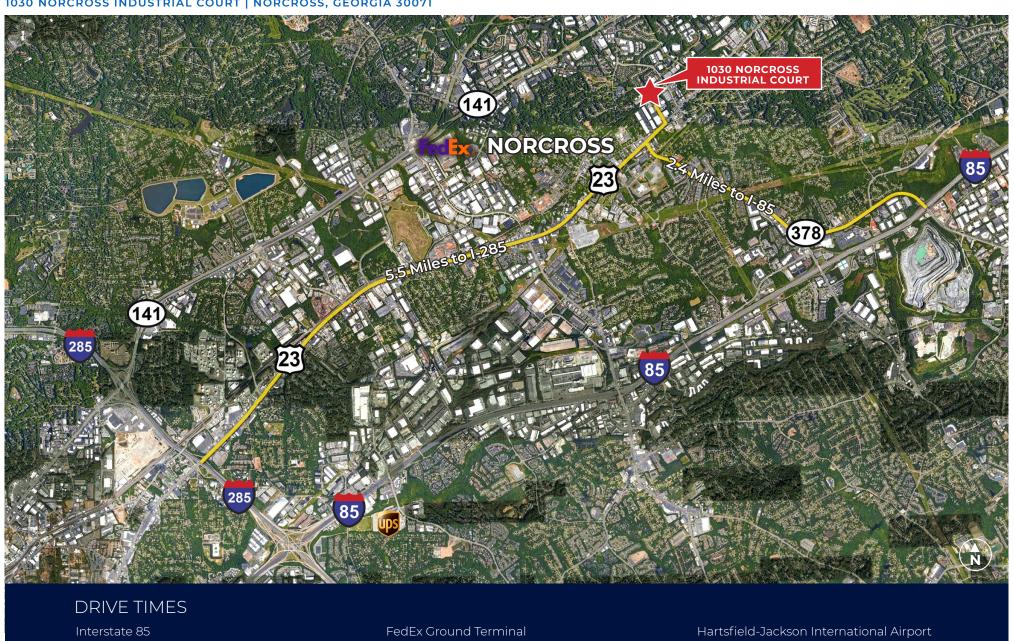

Development

**TONY BLAKE** 

770 407 4759 (o) tony.blake@hillwood.com

RICK SPILLER, SIOR

ROSS SPILLER

678 983 8445 (c) ross@whnre.com 1030 NORCROSS INDUSTRIAL COURT | NORCROSS, GEORGIA 30071

2.4 mi.

**6** min.

Interstate 285

5.5 mi.

7 11 min.

70 min.

**UPS Distribution Hub** 

6.7 mi.