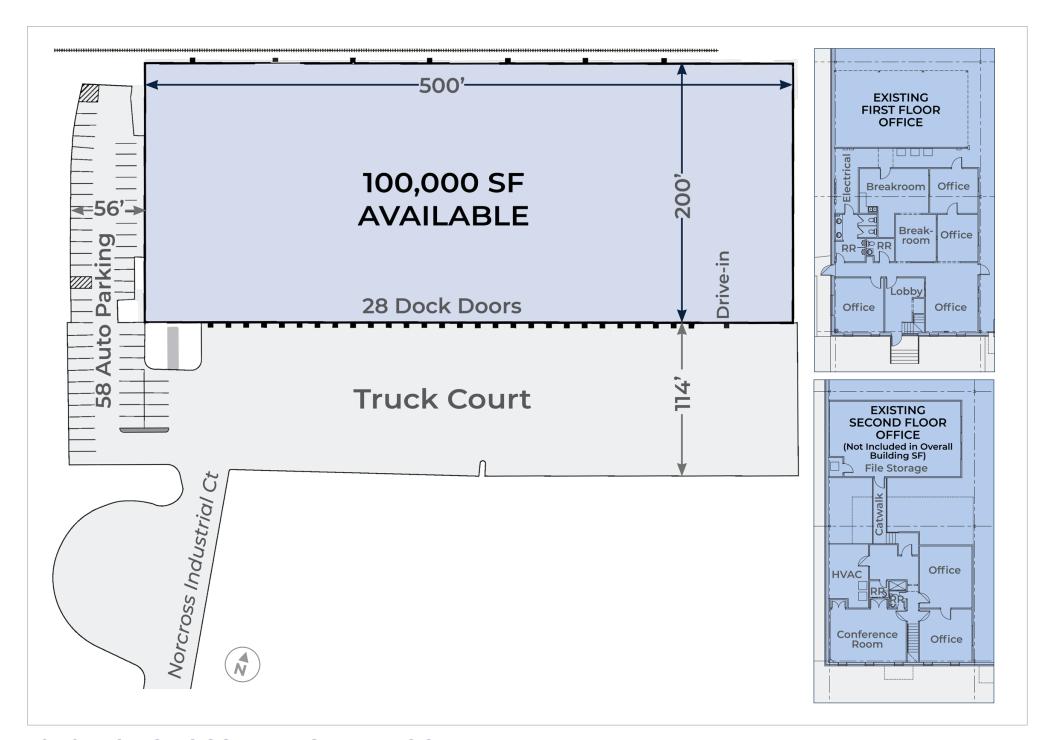

# 1030 NORCROSS **INDUSTRIAL COURT**

1030 Norcross Industrial Court | Norcross, Georgia 30071

A 100,000 SF distribution facility situated in the northeast industrial submarket of Atlanta, GA. The building offers premier access to Interstate 85 and Interstate 285 and provides a  $\pm 24'$  clear height, 28 dock high doors and 3,100 SF of office.

### 1030 NORCROSS INDUSTRIAL COURT

PROPERTY OVERVIEW

1030 NORCROSS INDUSTRIAL COURT | NORCROSS, GEORGIA 30071

 $\pm$  3,100 SF office

Front load Configuration

±24' clear height

41' x 40' typical column spacing

 $28 - 9' \times 10'$  dock high doors (18 with levelers)

1 – 12' x 14' drive in door

±114' truck court

58 – auto parking space

5 – 4' x 4' skylights per bay natural lighting

1,200 amp, 120/208 volt power

LED lighting (to suit)