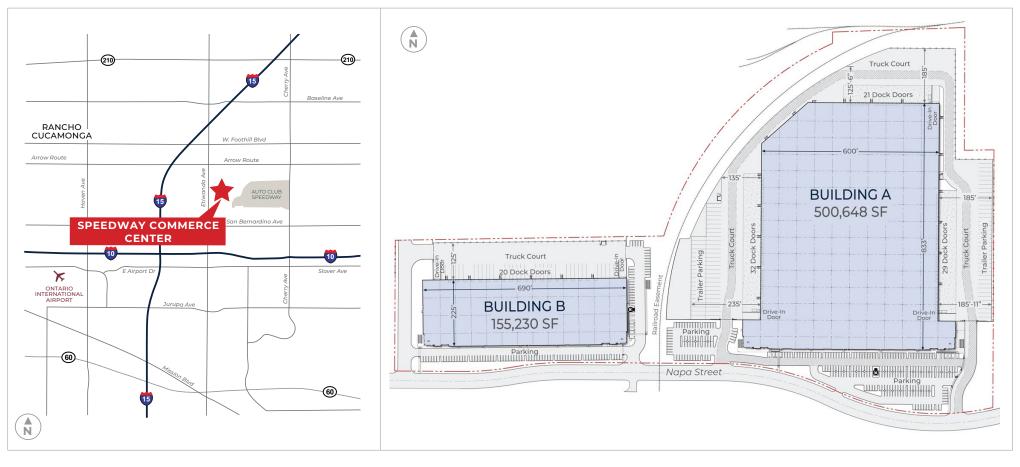

## **SPEEDWAY COMMERCE CENTER**

## MASTER PLAN

13120 & 13160 Napa St | Rancho Cucamonga, CA 91739

655,878 Square Feet Available For Lease

Speedway Commerce Center offers a premier Inland Empire West location with easy access at the intersection of I-10 and I-15. This twobuilding Class A industrial development is flexible to suit a wide range of uses.

## SPEEDWAY COMMERCE CENTER | MASTER PLAN

### PROPERTY OVERVIEW

Delivery anticipated

3rd quarter 2022

13120 & 13160 NAPA ST | RANCHO CUCAMONGA, CA 91739

Î

Build-to-suits available

32' – 40' clear height

K-25 ESFR system