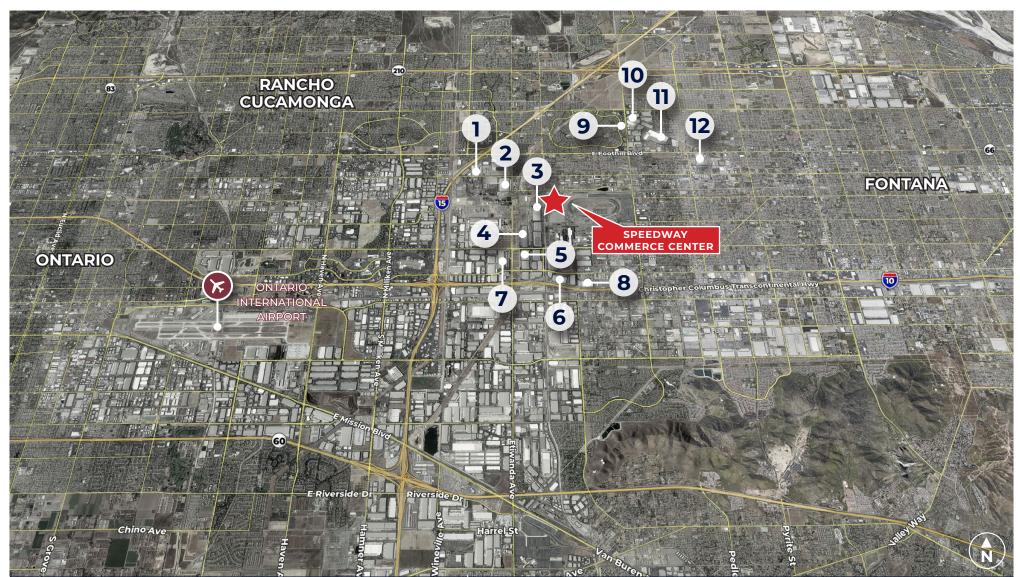

### AREA INFORMATION

#### BUSINESSES

NFI
 Georgia Pacific
 Exel Logistics
 Mohawk
 Geodis
 Network Global Logistics

7. Home Depot8. Trader Joe's9. LeSaint Logistics10. Mercedes Benz11. Target12. Delta Kitchen & Bathroom

## DRIVE TIMES

**2.7** mi.

Ontario Int'l Airport

Los Angeles Int'l Airport