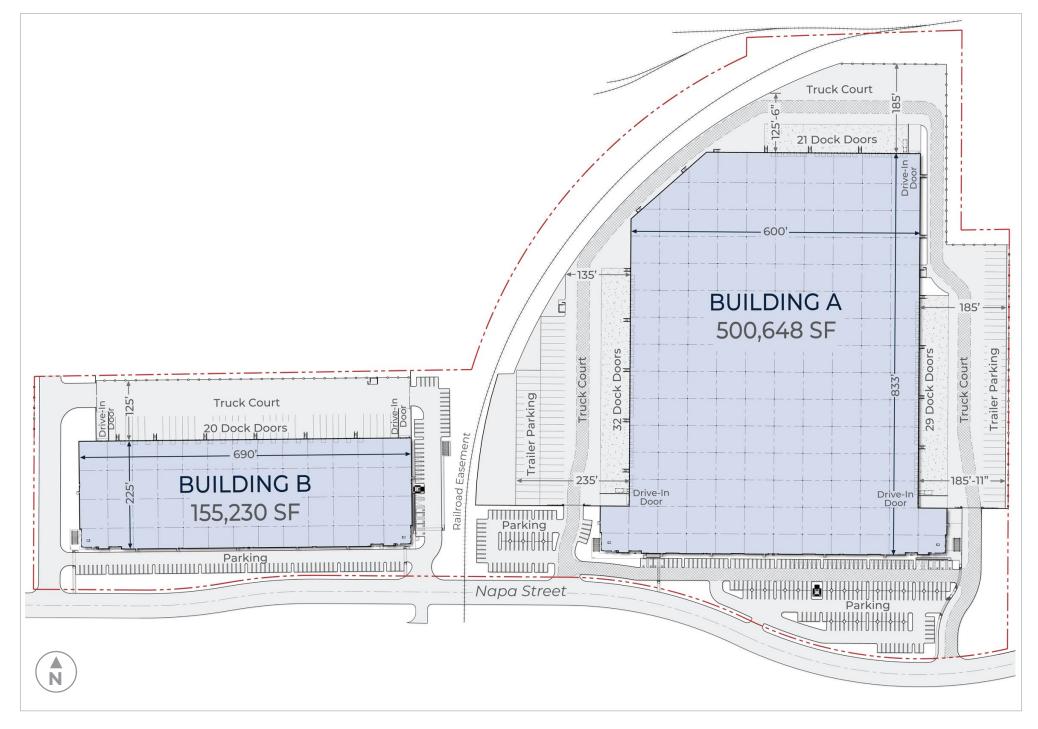

### SPEEDWAY COMMERCE CENTER | MASTER PLAN

SITE PLAN

13120 & 13160 NAPA ST | RANCHO CUCAMONGA, CA 91739