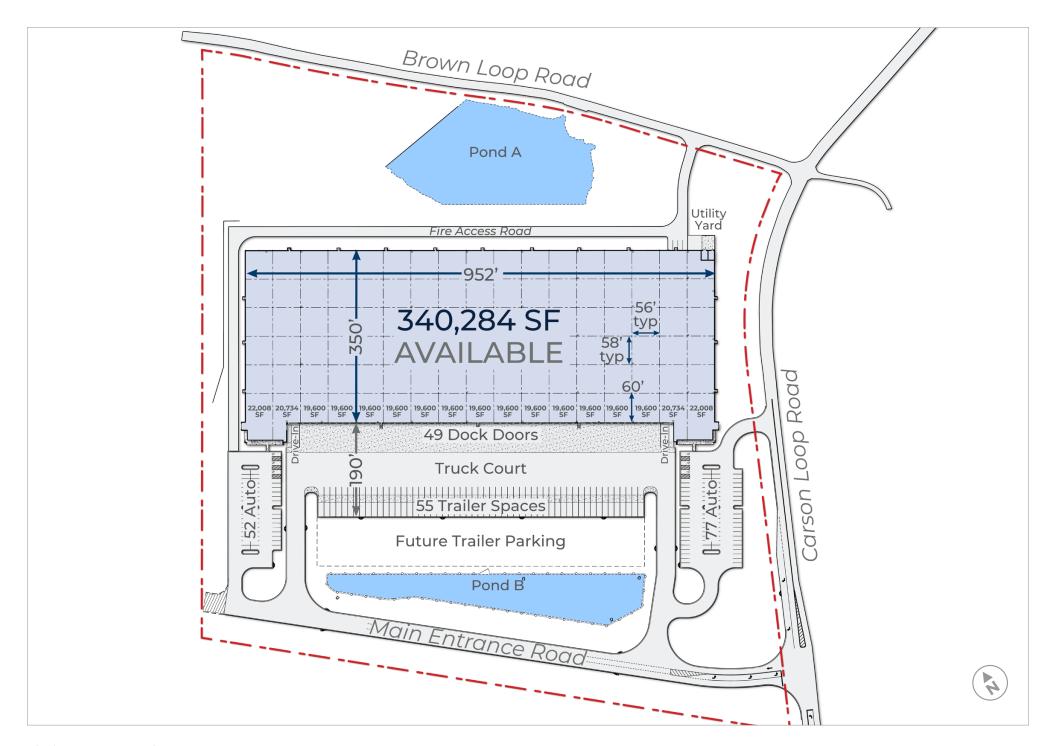

## **COMMERCE 75**

86 Carson Loop NW | Cartersville, GA 30121

340,284 Square Feet Available For Lease

Commerce 75 is a state-of-the-art industrial project located in Northwest Atlanta and provides immediate access to I-75. This front-load facility boasts best-in-class design specifications including 36' minimum clear height, 190' deep truck courts, and ample auto and trailer parking with expansion capabilities. Commerce 75 is strategically positioned to attract a high-quality labor base to serve the Greater Atlanta Area and Southeast Region.

86 CARSON LOOP NW | CARTERSVILLE, GA 30121

340,284 SF available on 30.6 acres

Build-to-suit opportunity available

ESFR sprinkler system

45 mil TPO roof

Front load configuration

36' clear height

56' W x 58' D typical column spacing; 60' at staging bays

 $49 - 9' \times 10'$  dock high doors

2-14' x 16' drive-in doors

190' truck court depth

129 – auto parking spaces

55 – trailer parking spaces (expandable to 110)

Industrial zoning

100% Freeport Exemption

**Development** 