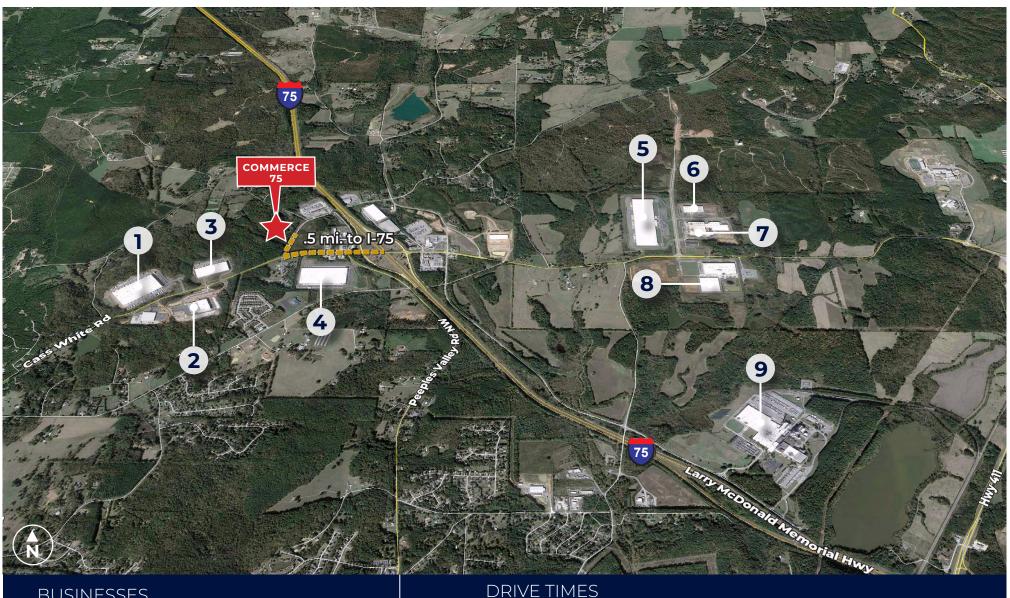

## **BUSINESSES**

- 1. Zep
- 2. Chick-fil-A
- 3. Mohawk
- 4. Loloi
- 5. Surya

- 6. Constellium
- 7. Voestalpine
- 8. Beauflor
- 9. Annheuser-Busch

Interstate 75

**7** 1 min.

Interstate 285

**3**4 min.

Hartsfield Jackson Atlanta Intl. Airport

Appalachian Regional Port

**4**h 24 min.