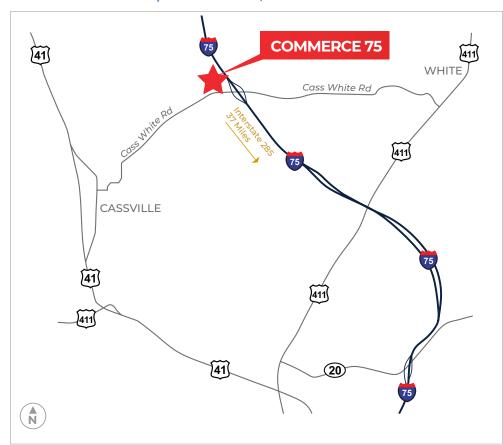

## **COMMERCE 75**

86 Carson Loop NW | Cartersville, GA 30121

340,284 Square Feet Available For Lease

Commerce 75 is a state-of-the-art industrial project located in Northwest Atlanta and provides immediate access to I-75. This front-load facility boasts best-in-class design specifications including 36' minimum clear height, 190' deep truck courts, and ample auto and trailer parking with expansion capabilities. Commerce 75 is strategically positioned to attract a high-quality labor base to serve the Greater Atlanta Area and Southeast Region.