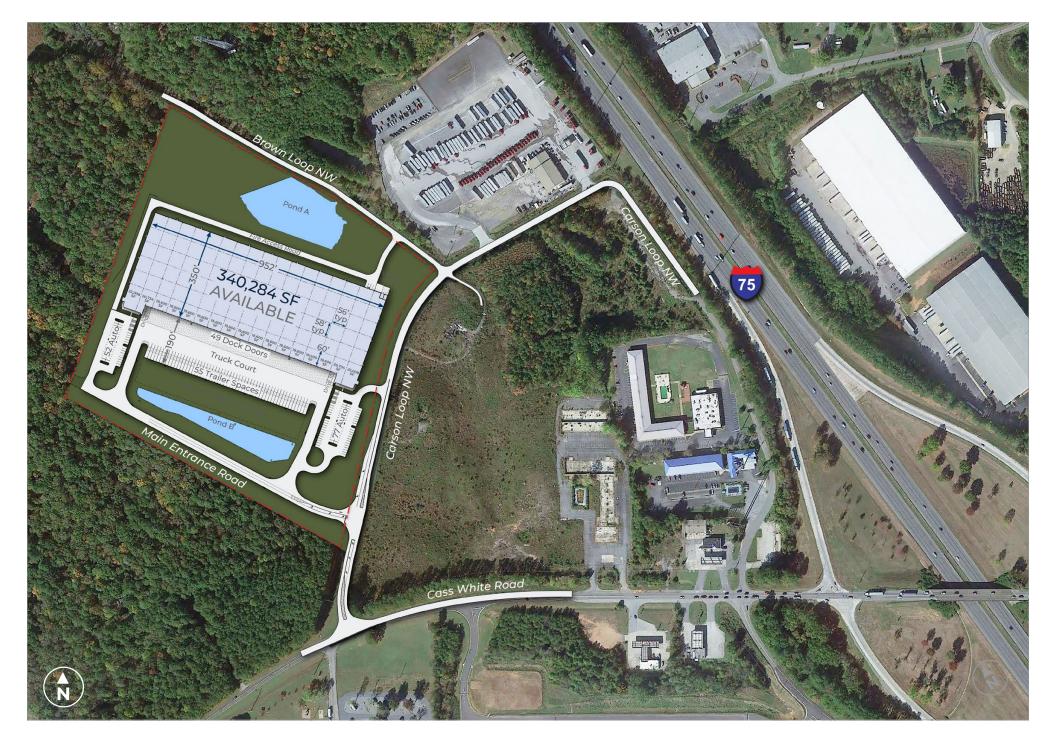

## **COMMERCE 75**

86 Carson Loop NW | Cartersville, GA 30121

340,284 Square Feet Available For Lease

Commerce 75 is a state-of-the-art industrial project located in Northwest Atlanta and provides immediate access to I-75. This front-load facility boasts best-in-class design specifications including 36' minimum clear height, 190' deep truck courts, and ample auto and trailer parking with expansion capabilities. Commerce 75 is strategically positioned to attract a high-quality labor base to serve the Greater Atlanta Area and Southeast Region.

## **BUSINESSES**

- 1. Zep
- 2. Chick-fil-A
- 3. Mohawk
- 4. Loloi
- 5. Surya

- 6. Constellium
- 7. Voestalpine
- 8. Beauflor
- 9. Annheuser-Busch

Interstate 75

**7** 1 min.

Interstate 285

**3**4 min.

Hartsfield Jackson Atlanta Intl. Airport

Appalachian Regional Port

**4**h 24 min.