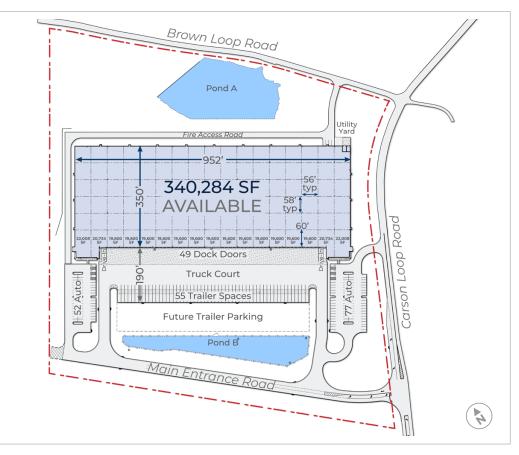

86 CARSON LOOP NW | CARTERSVILLE, GA 30121

340,284 SF available on 30.6 acres

Build-to-suit opportunity available

ESFR sprinkler system

45 mil TPO roof

Front load configuration

36' clear height

56' W x 58' D typical column spacing; 60' at staging bays

 $49 - 9' \times 10'$  dock high doors

2-14' x 16' drive-in doors

190' truck court depth

129 – auto parking spaces

55 – trailer parking spaces (expandable to 110)

Industrial zoning

100% Freeport Exemption

**Development** 