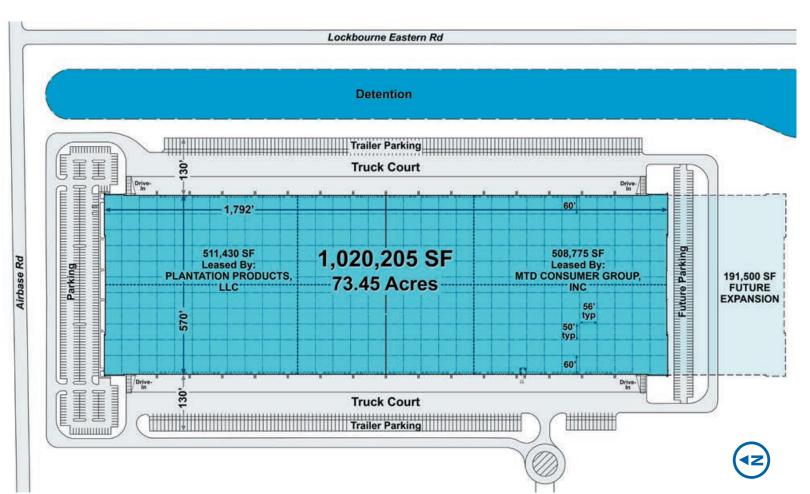

### **Building Features**

- » 1,020,205 SF on 73.45 acres
- » 2,500 SF office
- » 36' clear height
- » ESFR fire protection system
- » LED lighting
- » Tilt-up concrete panels
- » 45 mil TPO membrane roof (15 year warranty)
- » 56' wide x 50' deep; 56' x 60' staging bays
- » 102 9' x 10' dock doors; expandable to 128 doors
- » All dock doors with 45,000 lb capacity levelers, (6' x 8') and bumpers, seals, lights and track guards
- » 4 12' x 14' drive-in doors
- » 130' depth truck courts
- » 400 auto parking spaces; expandable to 800 spaces
- » 232 trailer parking spaces
- » Two (2) 2,000 amp 277/480 volt, 3-phase electrical services