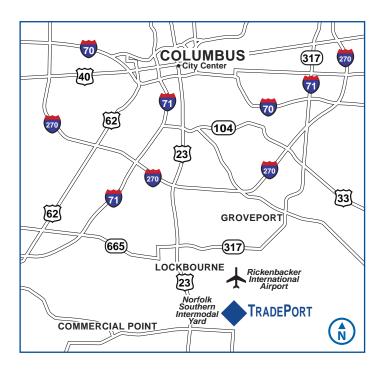

#### Area Amenities

- » Excellent access to US-23, I-270, I-71 and I-70
- » 15-year, 100% real estate tax abatement
- » Adjacent to the Rickenbacker International Airport
- » Directly across from the Norfolk Southern Intermodal Yard
- » Within 1-day truck drive to 47% of U.S. population and 33% of Canadian population