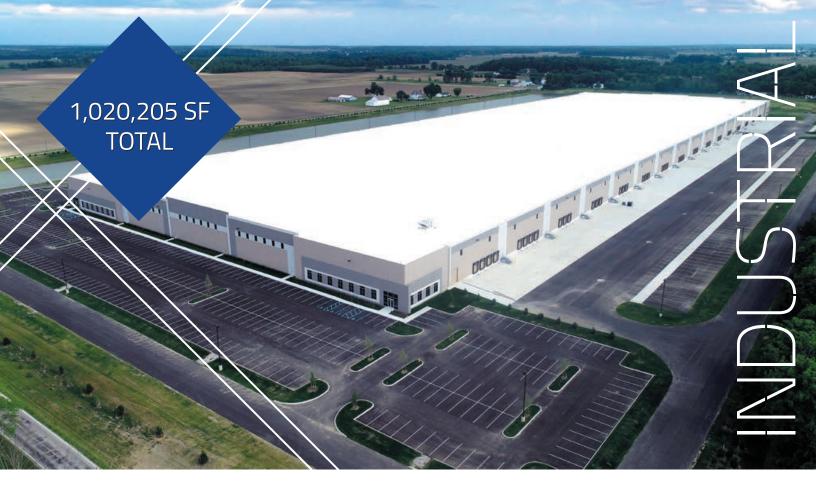

### **TRADEPORT 1**

3780 Tradeport Ct | Lockbourne, OH 43137 (Columbus Metro) 1,020,205 SF

### **Building Features**

- » 1,020,205 SF on 73.45 acres
- » 2,500 SF office
- » 36' clear height
- » ESFR fire protection system
- » LED lighting
- » Tilt-up concrete panels
- » 45 mil TPO membrane roof (15 year warranty)
- » 56' wide x 50' deep; 56' x 60' staging bays
- » 102 9' x 10' dock doors; expandable to 128 doors
- » All dock doors with 45,000 lb capacity levelers, (6' x 8') and bumpers, seals, lights and track guards
- » 4 12' x 14' drive-in doors
- » 130' depth truck courts
- » 400 auto parking spaces; expandable to 800 spaces
- » 232 trailer parking spaces
- » Two (2) 2,000 amp 277/480 volt, 3-phase electrical services