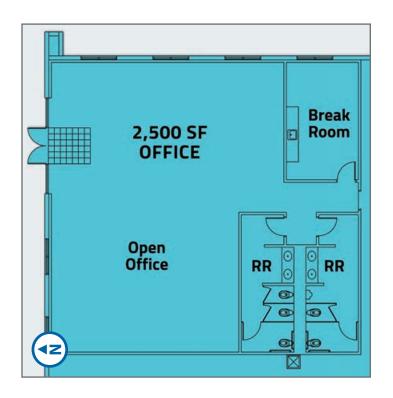

### **Building Features**

- » 1,020,205 SF on 73.45 acres
- » 2,500 SF office
- » 36' clear height
- » ESFR fire protection system
- » LED lighting
- » Tilt-up concrete panels
- » 45 mil TPO membrane roof (15 year warranty)
- » 56' wide x 50' deep; 56' x 60' staging bays
- » 102 9' x 10' dock doors; expandable to 128 doors
- » All dock doors with 45,000 lb capacity levelers, (6' x 8') and bumpers, seals, lights and track guards
- » 4 12' x 14' drive-in doors
- » 130' depth truck courts
- » 400 auto parking spaces; expandable to 800 spaces
- » 232 trailer parking spaces
- » Two (2) 2,000 amp 277/480 volt, 3-phase electrical services