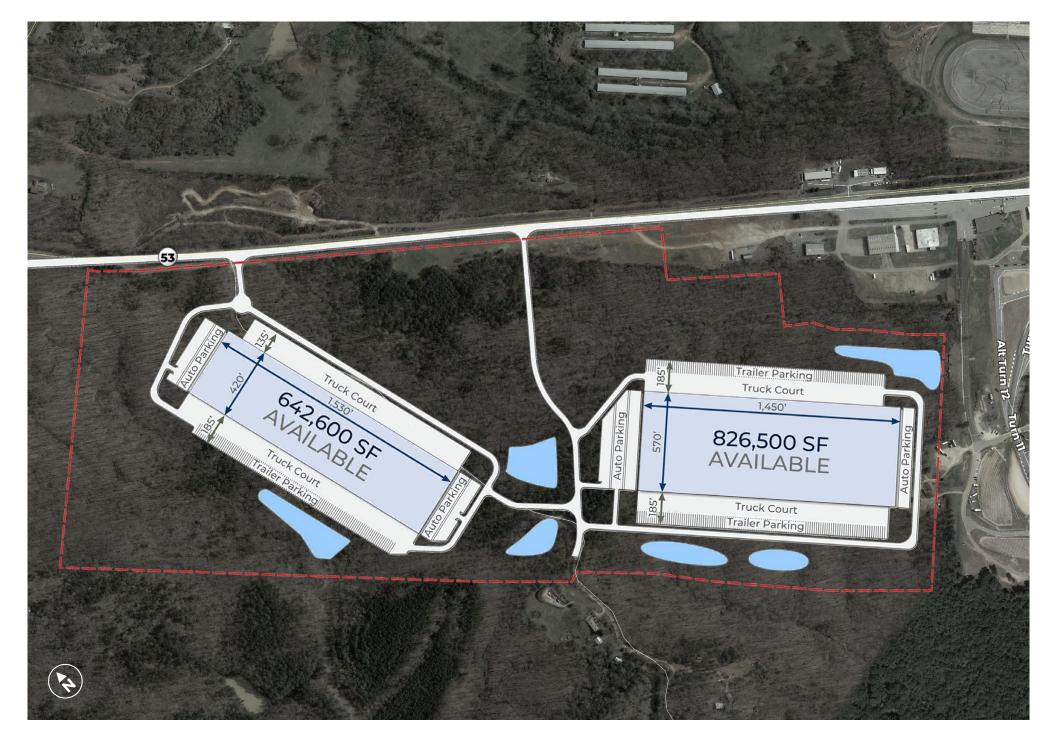

### **ROAD ATLANTA INDUSTRIAL PARK**

PROPERTY OVERVIEW

**HWY 53 | BRASELTON, GA 30517** 

Up to 1.5M SF on 180 acres

Build-to-suit potential

Located along major I-85 corridor

Within 5 hours of the Port of Charleston, Port of Savannah, Port of Brunswick, and Port of Jacksonville