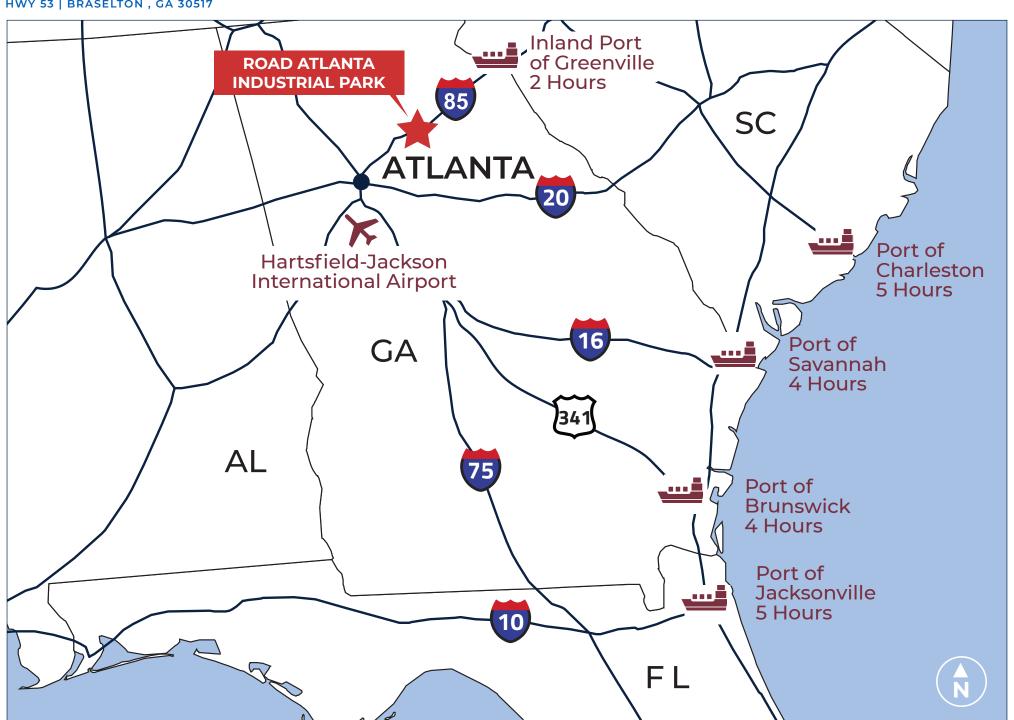

### **ROAD ATLANTA INDUSTRIAL PARK**

PROPERTY OVERVIEW

**HWY 53 | BRASELTON, GA 30517** 

Up to 1.5M SF on 180 acres

Build-to-suit potential

Located along major I-85 corridor

Within 5 hours of the Port of Charleston, Port of Savannah, Port of Brunswick, and Port of Jacksonville