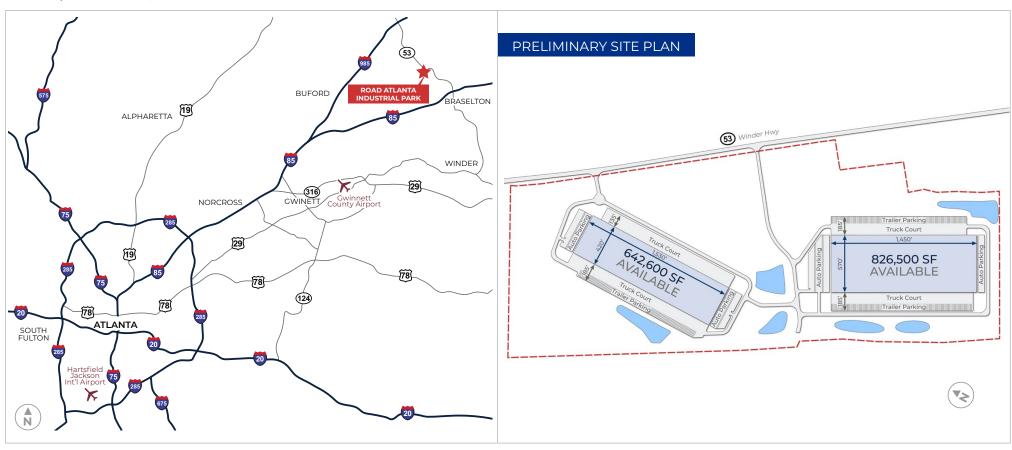

### **ROAD ATLANTA INDUSTRIAL PARK**

PROPERTY OVERVIEW

**HWY 53 | BRASELTON, GA 30517** 

Up to 1.5M SF on 180 acres

Build-to-suit potential

Located along major I-85 corridor

Within 5 hours of the Port of Charleston, Port of Savannah, Port of Brunswick, and Port of Jacksonville

## **ROAD ATLANTA INDUSTRIAL PARK**

**HWY 53 | BRASELTON, GA 30517** 

**HWY 53 | BRASELTON, GA 30517** 

Hillwood has partnered with NASCAR to reposition and redevelop surplus land at their tracks across the country to create economic engines that serve the communities in which NASCAR operates.