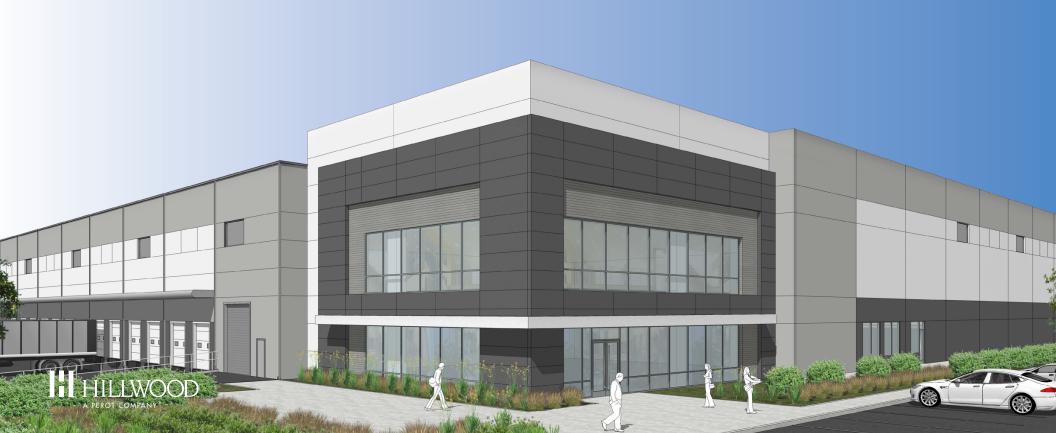

# ROAD ATLANTA INDUSTRIAL PARK

Hwy 53 | Braselton, GA 30517

Up to 1.5M SF

Flexible Build-to-Suit

Road Atlanta Industrial Park is strategically positioned in the premier northeast Atlanta submarket along the I-85 corridor. This site offers unique build-to-suit opportunities with capabilities to serve many different users.