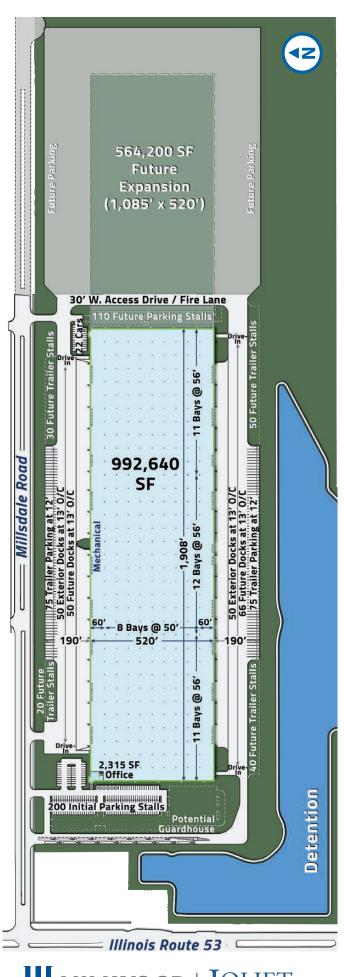

## **Building Features**

- » 992,640 SF divisible to 500,000 SF; future expansion 564,200 SF
- » 2.315 SF office
- » 36' minimum clear height beyond staging bay
- » LED lighting
- » ESFR sprinkler system with K22 heads
- » Ductilcrete floor slab
- » 50' x 56' column spacing with 60' staging bays
- » 100 9' x 10' sectional, insulated R-14 dock doors with Dual Vision Lites
- » 116 knock-out panels
- » 100 45,000 lb, 7' x 8' hydraulic dock levelers
- » 4 drive-in doors with concrete ramps
- » 190' truck courts
- » 222 car parking stalls expandable to 532; future expansion total 2,932
- » 150 trailer parking stalls expandable to 290; future expansion total 1,120
- » Off-street queuing of up to 15 trucks
- » 4,000 amp, 277 / 480 volt, 3-phase electrical service