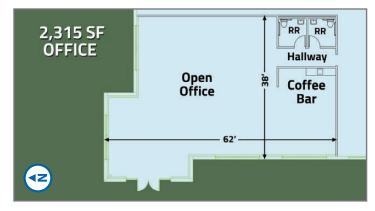

## **Building Features**

- » 992,640 SF divisible to 500,000 SF; future expansion 564,200 SF
- » 2.315 SF office
- » 36' minimum clear height beyond staging bay
- » LED lighting
- » ESFR sprinkler system with K22 heads
- » Ductilcrete floor slab
- » 50' x 56' column spacing with 60' staging bays
- » 100 9' x 10' sectional, insulated R-14 dock doors with Dual Vision Lites
- » 116 knock-out panels
- » 100 45,000 lb, 7' x 8' hydraulic dock levelers
- » 4 drive-in doors with concrete ramps
- » 190' truck courts
- » 222 car parking stalls expandable to 532; future expansion total 2,932
- » 150 trailer parking stalls expandable to 290; future expansion total 1,120
- » Off-street queuing of up to 15 trucks
- » 4,000 amp, 277 / 480 volt, 3-phase electrical service