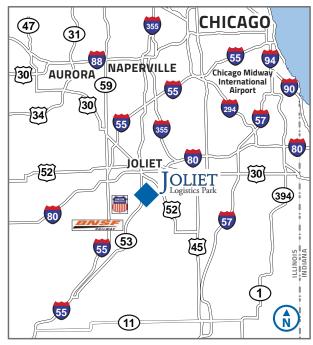

## **Area Amenities**

- » Part of a 240-acre master planned business park
- » Site expansion options:
  - Building expansion
  - Car parking expansion
  - Trailer parking expansion
- » Excellent proximity to both BNSF and Union Pacific intermodal facilities
- » Strategically located between I-80 and I-55 for quick, easy interstate access
- » Excellent visibility on route 53
- » Zoned I-1 'Light Industrial District'
- » Outstanding regional labor pool
- » Pro-active local and county government