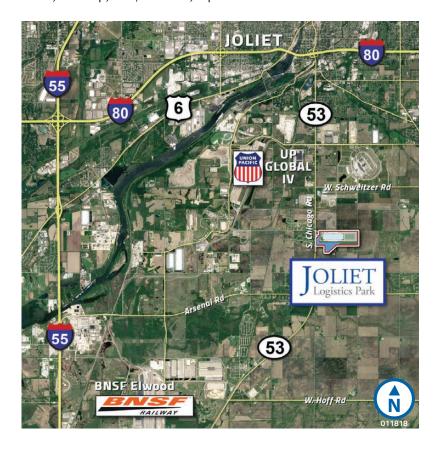

## **Area Amenities**

- » Part of a 240-acre master planned business park
- » Site expansion options:
  - Building expansion
  - Car parking expansion
  - Trailer parking expansion
- » Excellent proximity to both BNSF and Union Pacific intermodal facilities
- » Strategically located between I-80 and I-55 for quick, easy interstate access
- » Excellent visibility on route 53
- » Zoned I-1 'Light Industrial District'
- » Outstanding regional labor pool
- » Pro-active local and county government