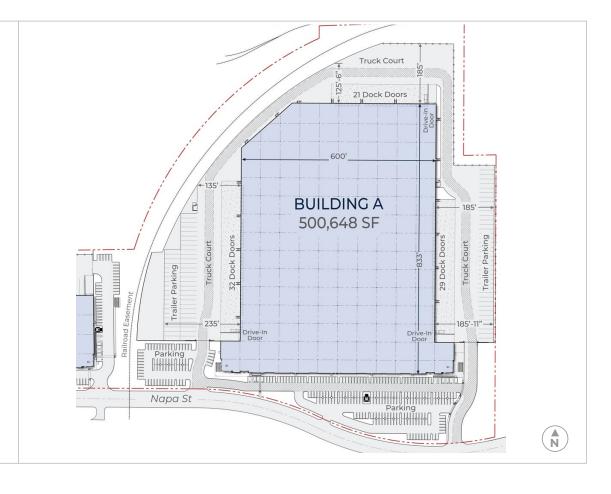

### PROPERTY OVERVIEW

13160 NAPA ST | RANCHO CUCAMONGA, CA 91739

500,648 SF available

40' clear height

K-25 ESFR system

LED warehouse lights

82 - dock doors

3 - drive-in doors

135', 185' and 235' truck courts

87 - trailer parking spaces

275 - auto parking spaces

4,000 amp electrical