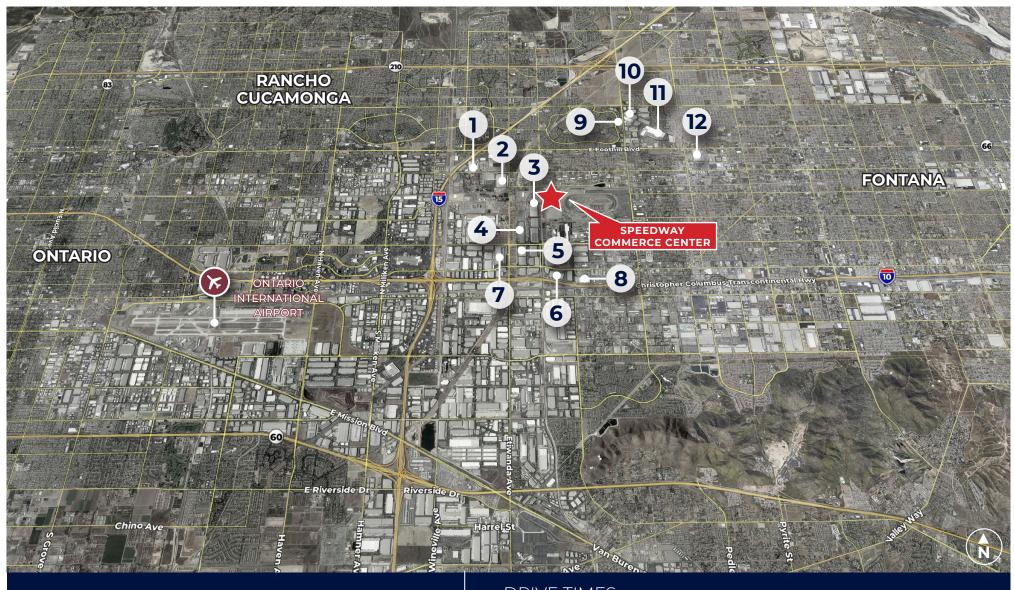

#### BUSINESSES

- 1. NFI
- 2. Georgia Pacific
- 3. Exel Logistics
- 4. Mohawk
- 5. Geodis
- 6. Network Global Logistics

- 7. Home Depot
- 8. Trader Joe's
- 9. LeSaint Logistics
- 10. Mercedes Benz
- 11. Target
- 12. Delta Kitchen & Bathroom

#### **DRIVE TIMES**

Interstate 10

2.6 mi.

**7** min.

Ontario Int'l Airport 5 mi.

(7) 10 min.

Interstate 15

2.7 mi.

7 min.

Los Angeles Int'l Airport