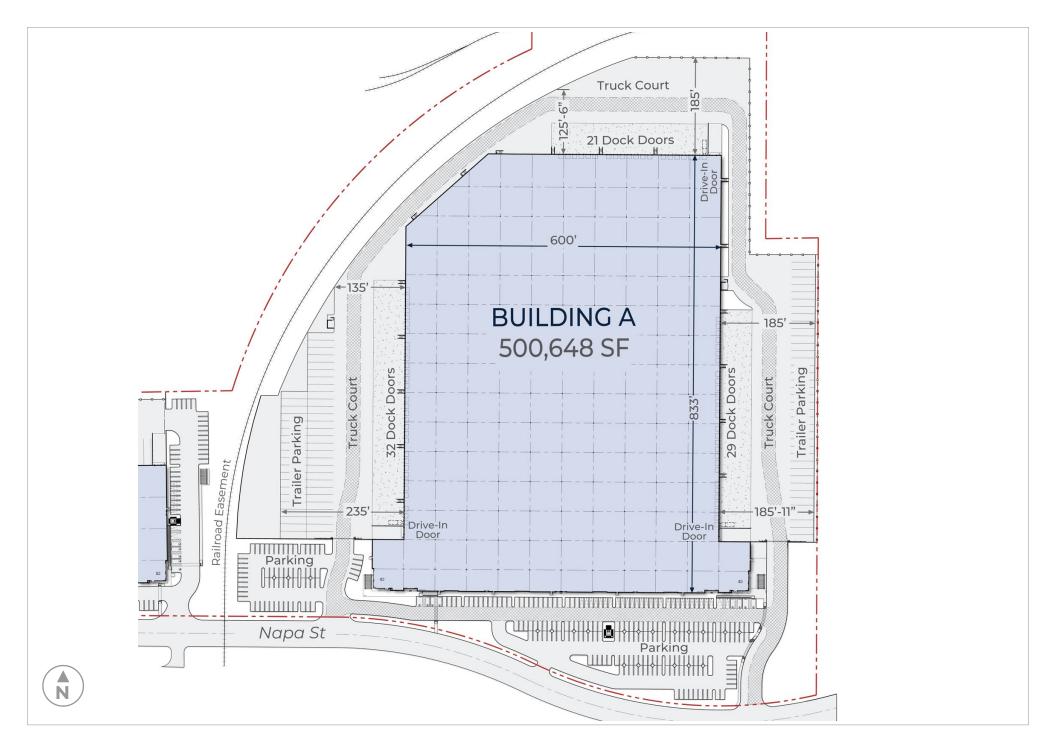

## SPEEDWAY COMMERCE CENTER | BUILDING A

### PROPERTY OVERVIEW

13160 NAPA ST | RANCHO CUCAMONGA, CA 91739

500,648 SF available

40' clear height

K-25 ESFR system

LED warehouse lights

82 - dock doors

3 - drive-in doors

135', 185' and 235' truck courts

87 - trailer parking spaces

275 - auto parking spaces

4,000 amp electrical