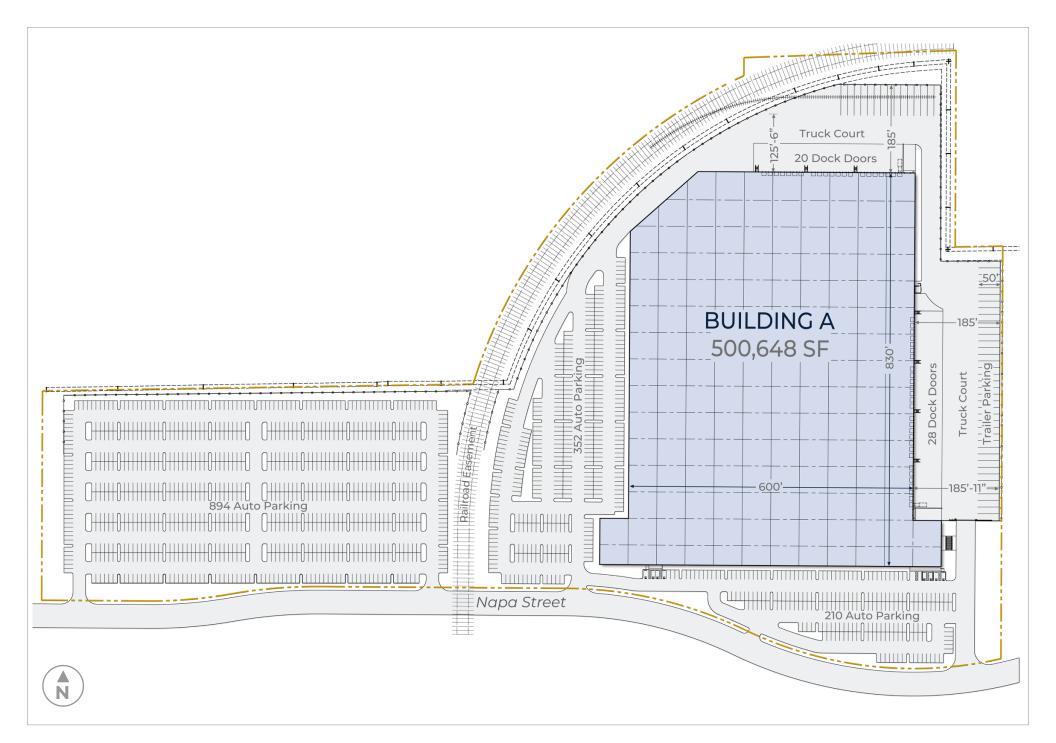

## Development

13160 NAPA ST | RANCHO CUCAMONGA, CA 91739

### PROPERTY OVERVIEW

13160 NAPA ST | RANCHO CUCAMONGA, CA 91739

500,648 SF available

40' clear height

K-25 ESFR system

LED warehouse lights

82 - dock doors

3 - drive-in doors

135', 185' and 235' truck courts

87 - trailer parking spaces

275 - auto parking spaces

4,000 amp electrical