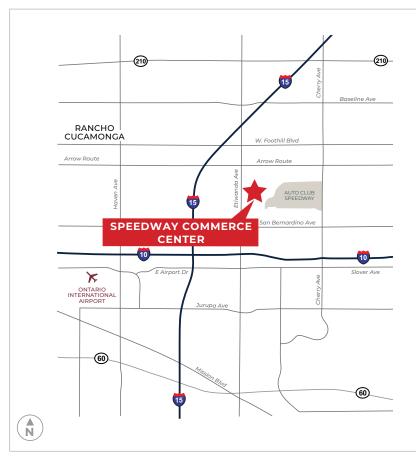

## SPEEDWAY COMMERCE CENTER

## **BUILDING A**

13160 Napa St | Rancho Cucamonga, CA 91739

500,648 Square Feet Available For Lease

Speedway Commerce Center offers a premier Inland Empire West location with easy access at the intersection of I-10 and I-15. This two-building Class A industrial development is flexible to suit a wide range of uses.