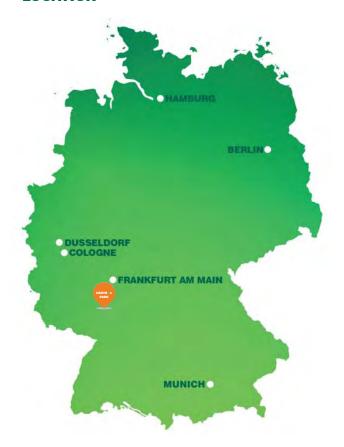

# CENTRA<sup>5</sup>L PARK

# **IM RÖDLING I CARL-ZEISS-STRASSE I 64331 WEITERSTADT**



# CENTRA<sup>5</sup>L PARK

# CENTRA<sup>5</sup>L PARK

## IM RÖDLING I CARL-ZEISS-STRASSE I 64331 WEITERSTADT

### **LOCATION**





### **KEY FACTS**

| KEY DATA                  |                                                                                            |
|---------------------------|--------------------------------------------------------------------------------------------|
| Site                      | approx. 71,158 sq. m                                                                       |
| Warehouse                 | approx. 33,975 sq. m                                                                       |
| Office                    | approx. 2,196 sq. m                                                                        |
| Mezzanine                 | approx. 2,001 sq. m                                                                        |
| Accessibility             | - 36 load