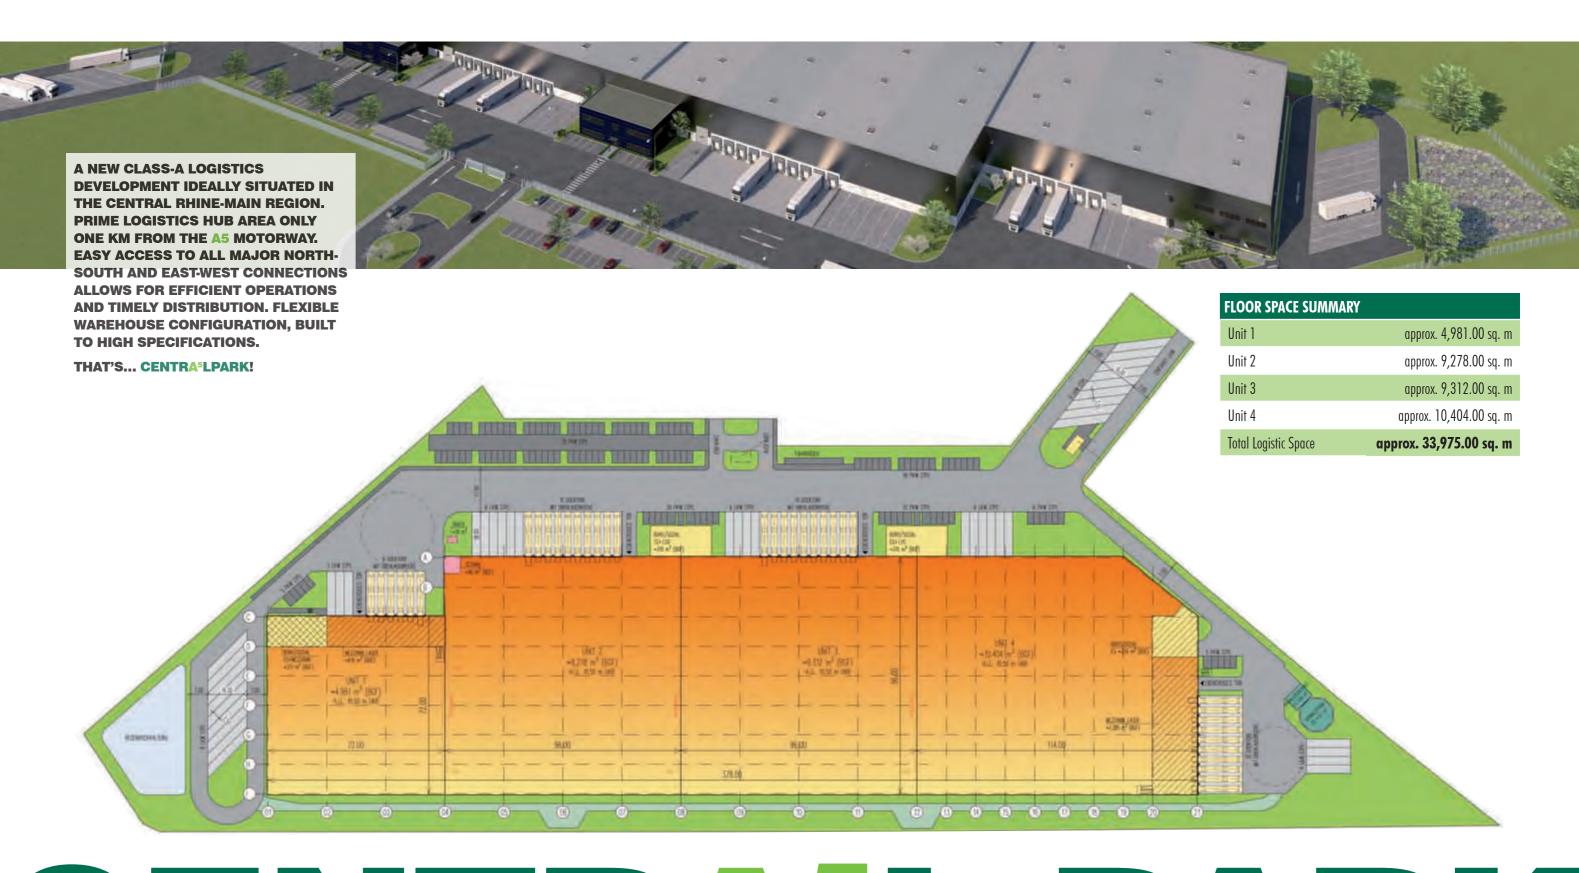

### **KEY FACTS**

| KEY DATA                  |                                                                                            |
|---------------------------|--------------------------------------------------------------------------------------------|
| Site                      | approx. 71,158 sq. m                                                                       |
| Warehouse                 | approx. 33,975 sq. m                                                                       |
| Office                    | approx. 2,196 sq. m                                                                        |
| Mezzanine                 | approx. 2,001 sq. m                                                                        |
| Accessibility             | - 36 loading docks<br>- 1 level access door                                                |
| Clear Height              | 10,50 m                                                                                    |
| Floor load capacity       | 5 t/sq. m                                                                                  |
| Estimated completion      | Q1 2016                                                                                    |
| Distances to major cities | - Frankfurt am Main, approx 18 km<br>(Airport Cargo City Süd)<br>- Wiesbaden, approx 38 km |