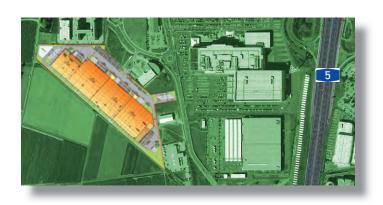

# CENTRA<sup>5</sup>L PARK

# **IM RÖDLING I CARL-ZEISS-STRASSE I 64331 WEITERSTADT**



# CENTRA<sup>5</sup>L PARK

# CENTRA<sup>5</sup>L PARK

## IM RÖDLING I CARL-ZEISS-STRASSE I 64331 WEITERSTADT

### **LOCATION**





### **KEY FACTS**

| KEY DATA                  |                                                                                            |
|---------------------------|--------------------------------------------------------------------------------------------|
| Site                      | approx. 71,158 sq. m                                                                       |
| Warehouse                 | approx. 33,975 sq. m                                                                       |
| Office                    | approx. 2,196 sq. m                                                                        |
| Mezzanine                 | approx. 2,001 sq. m                                                                        |
| Accessibility             | - 36 loadin