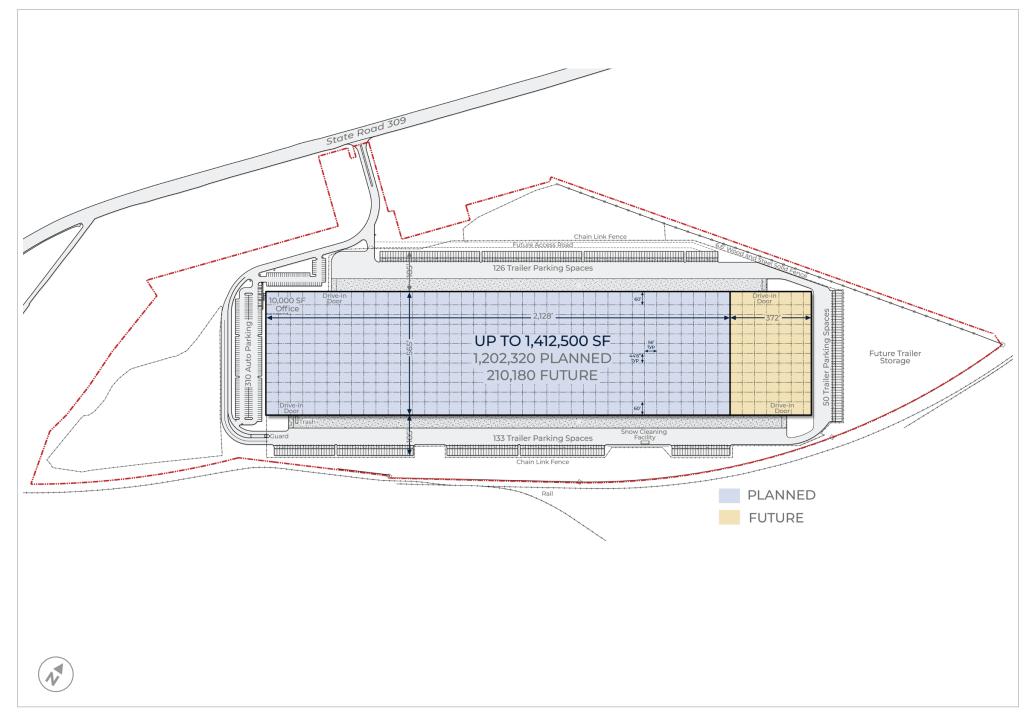

# **PROPERTY OVERVIEW**

HAZLETON, PENNSYLVANIA 18201

1.202.320 SF on 95 Acres (expandable up to 1,412,500 SF)

Cross-dock configuration

40' minimum clear height

Large format utilities available

- iee 242 – 9' x 10' dock doors (26 future)
  - 2-12' x 14' drive-in doors (2 future)
  - ±309 trailer parking spaces

±310 auto parking spaces (expandable)

Potential for Norfolk Southern

Rail access

Development

HILLWOOD

PEROT COMPANY

ESFR sprinkler system

MICHAEL ALDERMAN 484 781 6401 (o) | 717 421 5980 (c) michael.alderman@hillwood.com