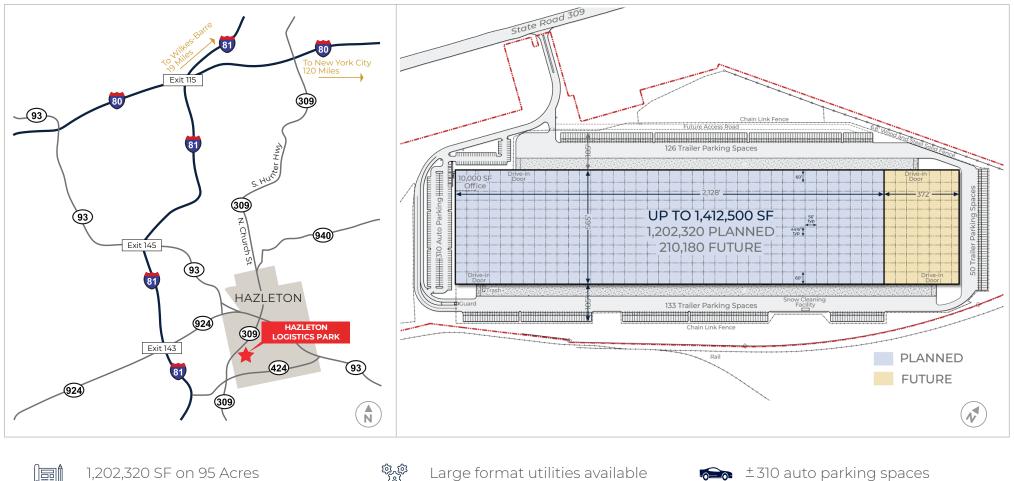

# **PROPERTY OVERVIEW**

HAZLETON, PENNSYLVANIA 18201

1.202.320 SF on 95 Acres (expandable up to 1,412,500 SF)

Cross-dock configuration

40' minimum clear height

Large format utilities available

- iee 242 – 9' x 10' dock doors (26 future)
  - 2-12' x 14' drive-in doors (2 future)
  - ±309 trailer parking spaces

±310 auto parking spaces (expandable)

Potential for Norfolk Southern

Rail access

Development

HILLWOOD

PEROT COMPANY

ESFR sprinkler system

MICHAEL ALDERMAN 484 781 6401 (o) | 717 421 5980 (c) michael.alderman@hillwood.com