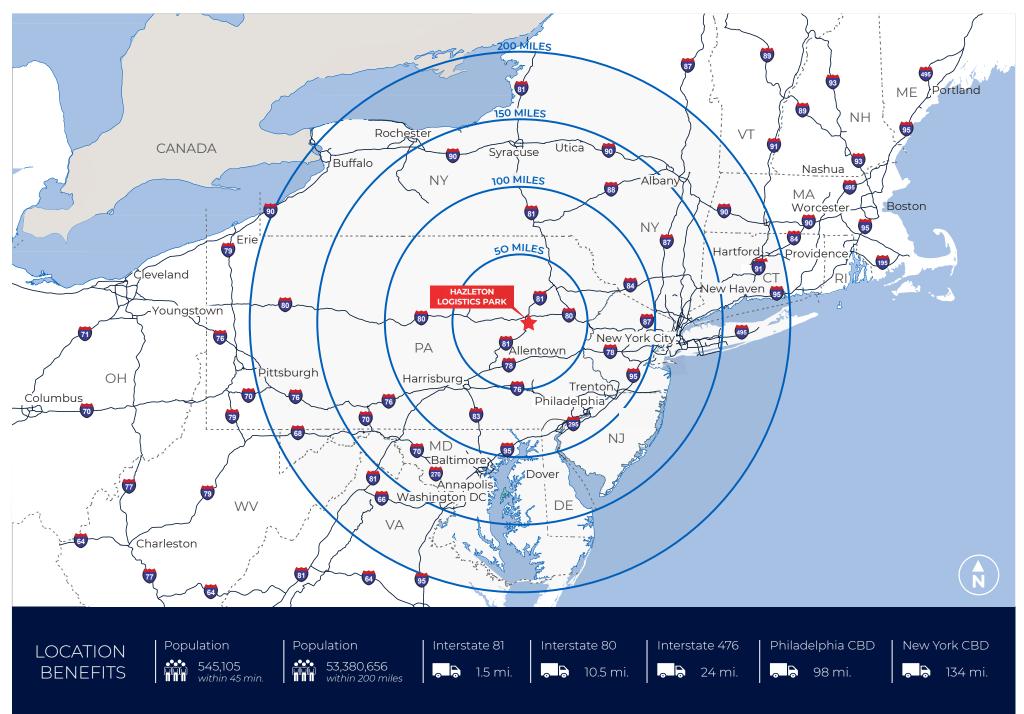

### **Class A Industrial**

Hazleton Logistics Park (HLP) is a Class A industrial development located in Northeast PA. Ideally located for super-regional distribution patterns, HLP sits near the intersection of Interstate 81 and Interstate 80. This location offers a pro-business environment and low operating cost alternative to other area major logistics markets.

## AREA INFORMATION

HAZLETON, PENNSYLVANIA 18201

HAZLETON, PENNSYLVANIA 18201