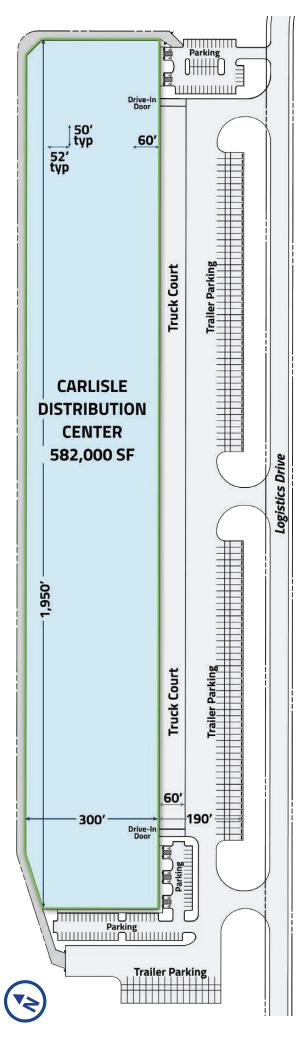

## **Building Features**

- » 582,000 SF on ±39.85 acres
- » 36' clear height
- » 25 foot candle open array LED lights
- » Front load configuration
- » 52' x 50' column spacing; 60' in staging bays
- » ESFR sprinkler system
- » 12 HVLS fans at loading dock wall
- » Cambridge roof mounted heaters
- > 135 9' x 10' dock doors with bumpers; 40 with 35,000 lb. mechanical levelers
- » 2 concrete drive-in ramps with 12' x 14' sectional door
- » 190' truck court
- » 112 trailer parking spaces
- » 149 auto parking spaces (future parking spaces available)
- » 45 mil single-ply TPO roof
- » 3,000 amp, 3-phase 480/277 volt electrical
- » Ductilcrete concrete slab
- » Concrete tilt-wall construction
- » Business park designed landscaping