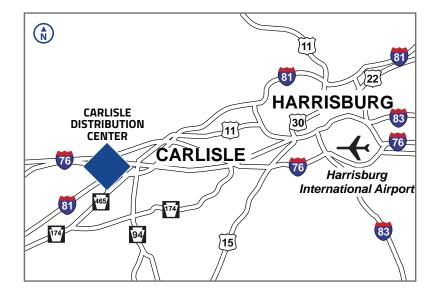

## **Area Amenities**

- » Located at I-81 and Exit 44 at Ritner Rd (RT 11)
- » Business park location
- » Easy access to the PA Turnpike, I-76, I-83 and I-78
- » Light industrial zoning
- » Experienced workforce
- » LEED® certified