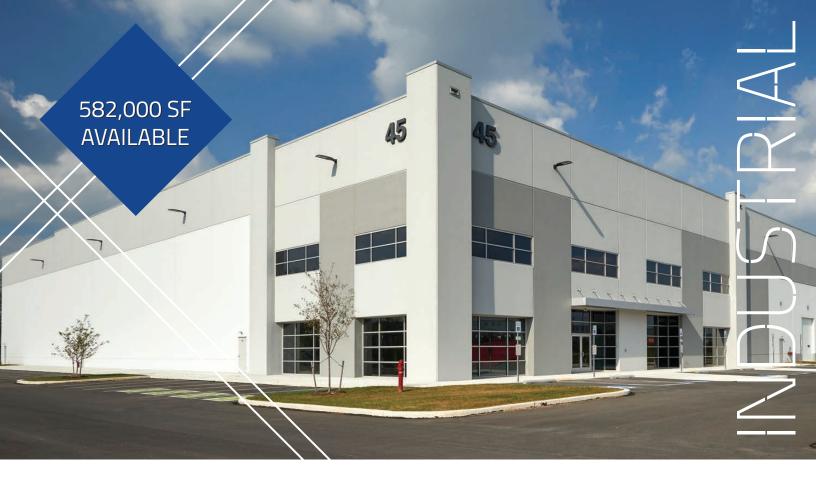

## CARLISLE DISTRIBUTION CENTER

45 Logistics Dr | Carlisle, PA 17013 582,000 SF Available

## **Building Features**

- » 582,000 SF on ±39.85 acres
- » 36' clear height
- » 25 foot candle open array LED lights
- » Front load configuration
- » 52' x 50' column spacing; 60' in staging bays
- » ESFR sprinkler system
- » 12 HVLS fans at loading dock wall
- » Cambridge roof mounted heaters
- > 135 9' x 10' dock doors with bumpers; 40 with 35,000 lb. mechanical levelers
- » 2 concrete drive-in ramps with 12' x 14' sectional door
- » 190' truck court
- » 112 trailer parking spaces
- » 149 auto parking spaces (future parking spaces available)
- » 45 mil single-ply TPO roof
- » 3,000 amp, 3-phase 480/277 volt electrical
- » Ductilcrete concrete slab
- » Concrete tilt-wall construction
- » Business park designed landscaping