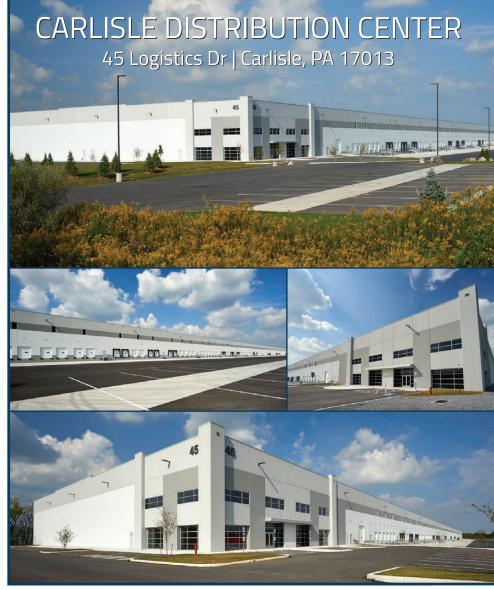

## CARLISLE DISTRIBUTION CENTER

45 Logistics Dr | Carlisle, PA 17013 582,000 SF Available

## **Building Features**

- » 582,000 SF on ±39.85 acres
- » 36' clear height
- » 25 foot candle open array LED lights
- » Front load configuration
- » 52' x 50' column spacing; 60' in staging bays
- » ESFR sprinkler system
- » 12 HVLS fans at loading dock wall
- » Cambridge roof mounted heaters
- > 135 9' x 10' dock doors with bumpers; 40 with 35,000 lb. mechanical levelers
- » 2 concrete drive-in ramps with 12' x 14' sectional door
- » 190' truck court
- » 112 trailer parking spaces
- » 149 auto parking spaces (future parking spaces available)
- » 45 mil single-ply TPO roof
- » 3,000 amp, 3-phase 480/277 volt electrical
- » Ductilcrete concrete slab
- » Concrete tilt-wall construction
- » Business park designed landscaping