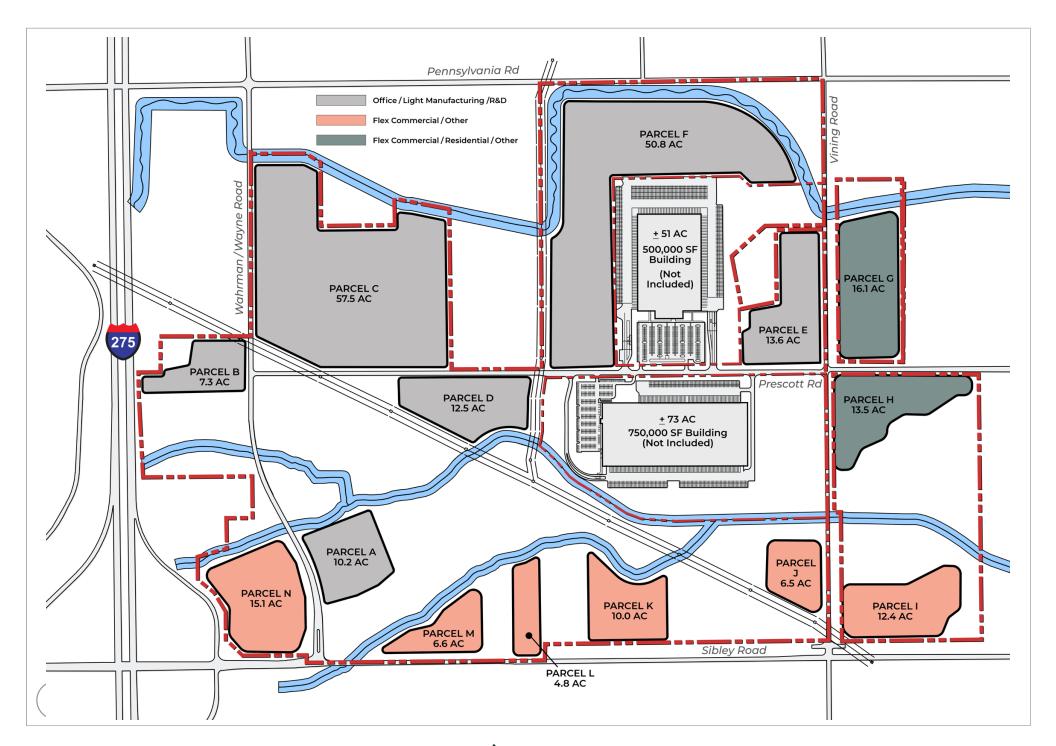

**MASTER PLAN** 

Wahrman Rd & Sibley Rd | Huron Township, MI 48174

±4.0M Square Feet on 237

Class A Mixed-Use

Located just south of Detroit Metropolitan Airport, Pinnacle Landing Commerce Park is a phased master-planned development adjacent to I-275 and south of I-94. The 237-acre mixed-use project offers flexible zoning intended for a dynamic synthesis of modern Class A space to accommodate corporate headquarters, R&D, logistics, office, and retail.

# PROPERTY OVERVIEW

WAHRMAN RD & SIBLEY RD | HURON TOWNSHIP, MI 48174

Multiphase master planned business park

Up to 14 buildings on 237 acres

Zoning: Pinnacle Development Area; zoned for multi-use

Various size options available