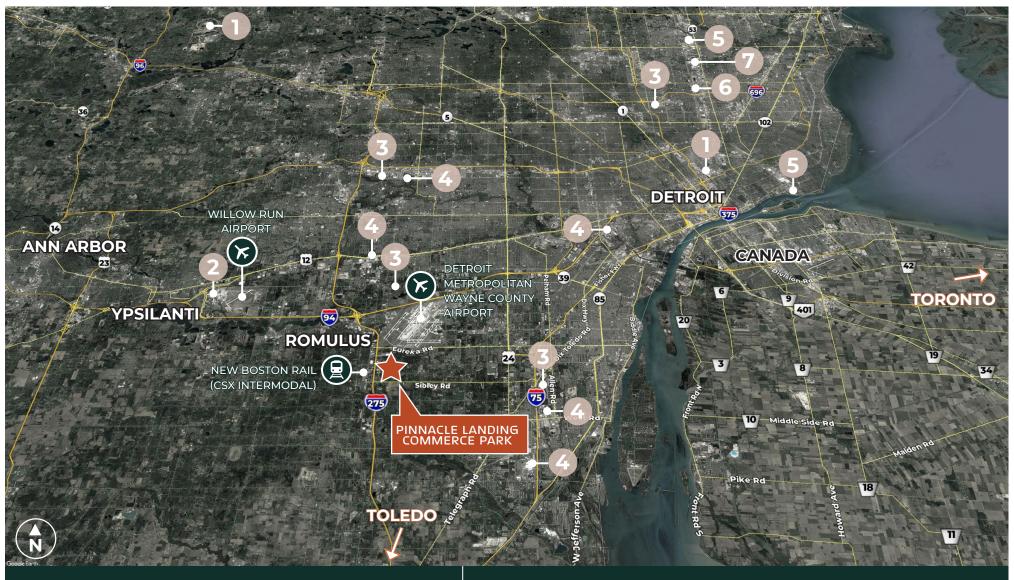

### **BUSINESSES**

- 1. General Motors
- 2. American Center for Mobility
- 3. Amazon
- 4. Ford

- 5. Fiat Chrysler Automobiles
- 6. US Army Tank Command
- 7. GM Technical Center

#### **DRIVE TIMES**

Interstate 275

👆 1 mi. 💍 1 min.

Interstate 94

2 mi.

**5** min.

Detroit Metropolitan Wayne County Airport

1 mi.

(

3 min.

Toledo, OH

40 mi.

 $\langle \bar{C} \rangle$ 

45 min.

WAHRMAN RD & SIBLEY RD | HURON TOWNSHIP, MI 48174