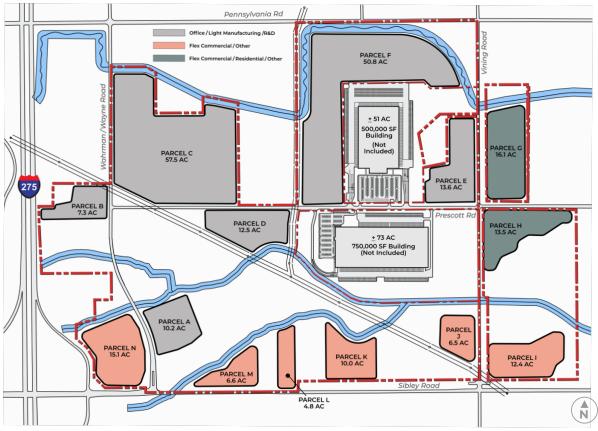

**MASTER PLAN** 

Wahrman Rd & Sibley Rd | Huron Township, MI 48174

±4.0M Square Feet on 237

Class A Mixed-Use

Located just south of Detroit Metropolitan Airport, Pinnacle Landing Commerce Park is a phased master-planned development adjacent to I-275 and south of I-94. The 237-acre mixed-use project offers flexible zoning intended for a dynamic synthesis of modern Class A space to accommodate corporate headquarters, R&D, logistics, office, and retail.

# PROPERTY OVERVIEW

WAHRMAN RD & SIBLEY RD | HURON TOWNSHIP, MI 48174

Multiphase master planned business park

Up to 14 buildings on 237 acres

Zoning: Pinnacle Development Area; zoned for multi-use

Various size options available