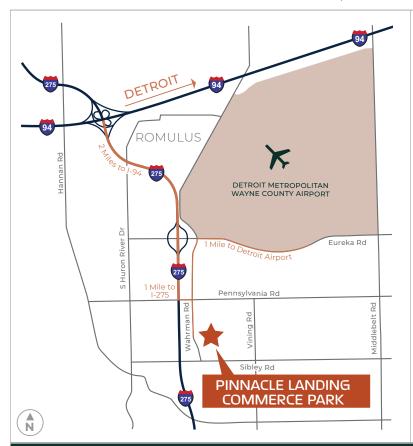

**MASTER PLAN** 

Wahrman Rd & Sibley Rd | Huron Township, MI 48174

±4.0M Square Feet on 237

Class A Mixed-Use

Located just south of Detroit Metropolitan Airport, Pinnacle Landing Commerce Park is a phased master-planned development adjacent to I-275 and south of I-94. The 237-acre mixed-use project offers flexible zoning intended for a dynamic synthesis of modern Class A space to accommodate corporate headquarters, R&D, logistics, office, and retail.

#### **DRIVE TIMES**

Interstate 275

👆 1 mi. 💍 1 min.

Interstate 94

2 mi.

**5** min.

Detroit Metropolitan Wayne County Airport

1 mi.

(

3 min.

Toledo, OH

40 mi.

 $\langle \bar{C} \rangle$ 

45 min.

WAHRMAN RD & SIBLEY RD | HURON TOWNSHIP, MI 48174