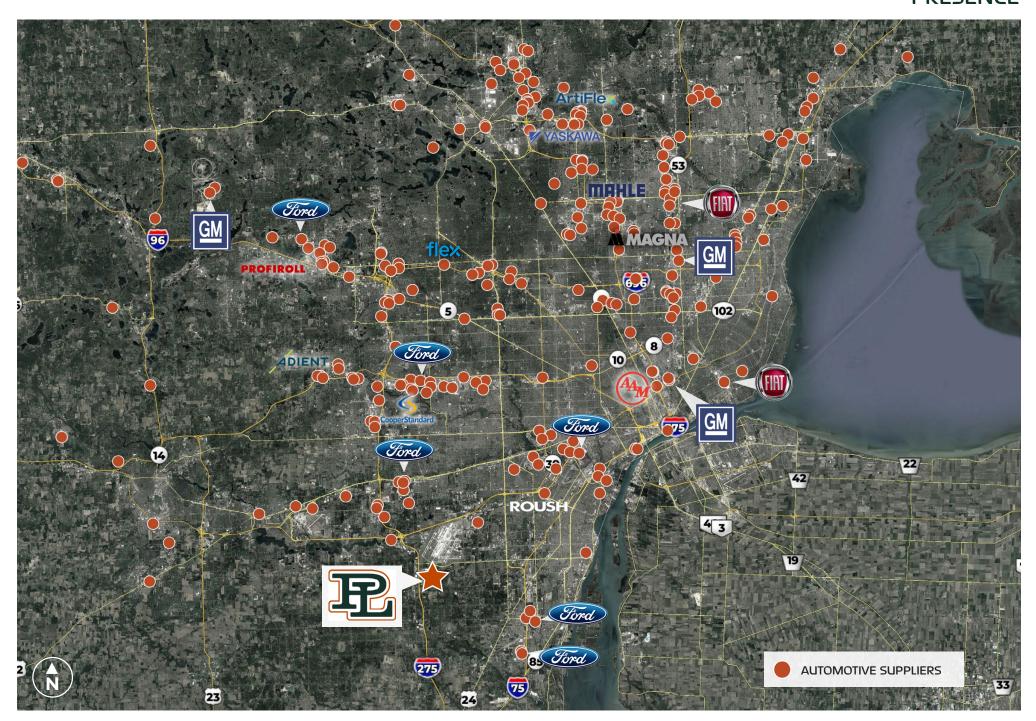

### **BUSINESSES**

- 1. General Motors
- 2. American Center for Mobility
- 3. Amazon
- 4. Ford

- 5. Fiat Chrysler Automobiles
- 6. US Army Tank Command
- 7. GM Technical Center

#### **DRIVE TIMES**

Interstate 275

👆 1 mi. 💍 1 min.

Interstate 94

2 mi.

**5** min.

Detroit Metropolitan Wayne County Airport

1 mi.

(

3 min.

Toledo, OH

40 mi.

 $\langle \bar{C} \rangle$ 

45 min.

WAHRMAN RD & SIBLEY RD | HURON TOWNSHIP, MI 48174