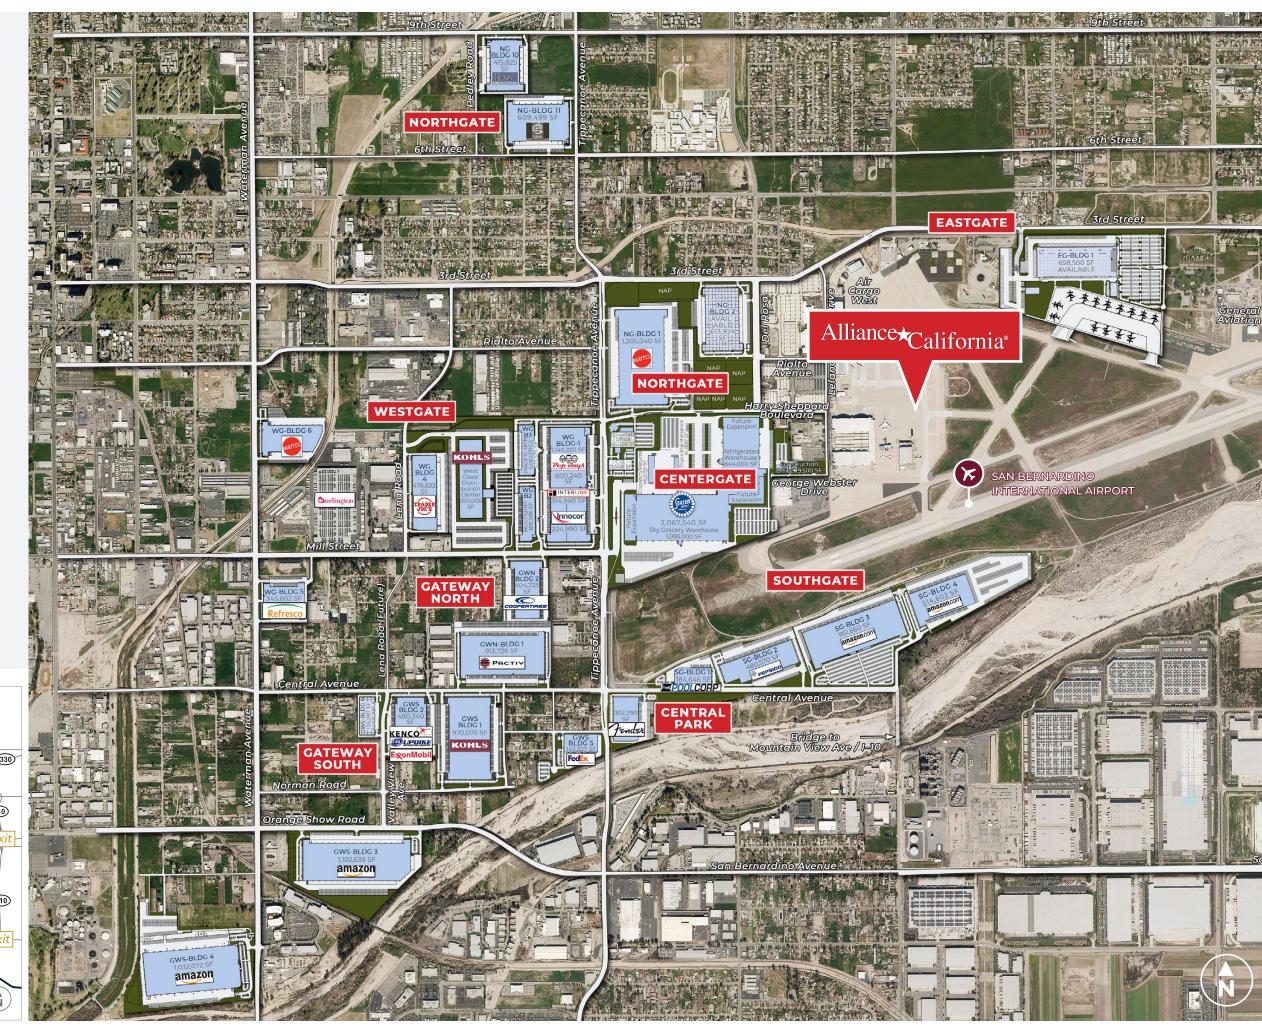

# PROPERTY AND AREA AMENITIES

- Immediate access to I-10, I-215 and I-210
- State and local tax incentives available
- 2 miles from BNSF intermodal container facility
- 5 minutes from Roadway and Yellow Freight hubs
- · Cargo airport with 10,000-foot runway
- U.S. Customs office at San Bernardino International Airport
- Port of Long Beach FTZ (50-3) status available
- Fortune 500 / Forbes Largest Private Companies include Amazon, Kohl's, Mattel, Pep Boys, PepsiCo and Stater Bros.
- On-site job training programs and facilities
- · Pro-business local government
- Motivated city permitting agency
- Easy access to restaurants, retail, health club and child care center