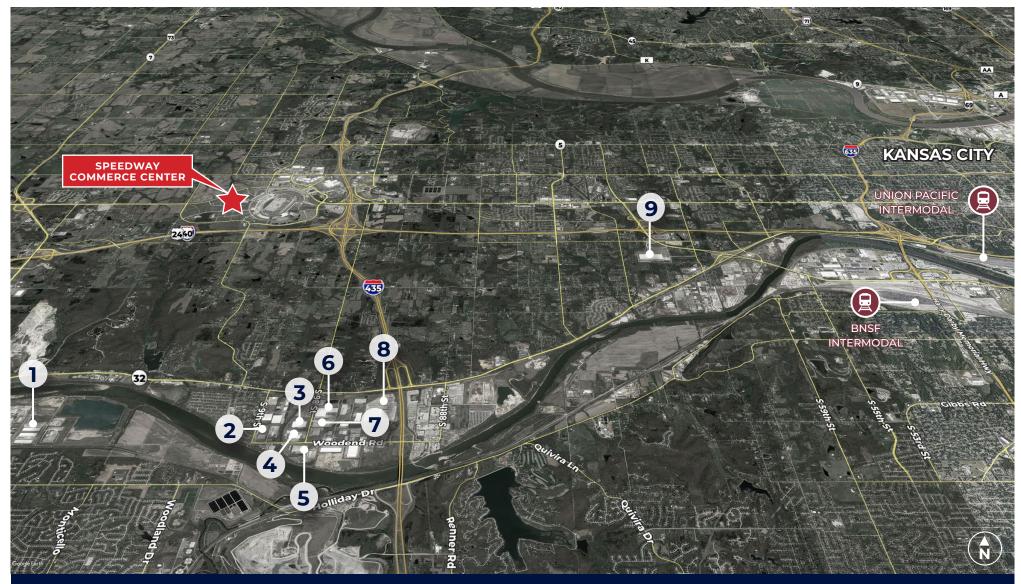

## AREA INFORMATION

SPEEDWAY BLVD | KANSAS CITY, KS 66111

#### BUSINESSES

Amazon Distribution Center
Standard Motor Products Inc
Veritiv
EARP Distribution
Fastenal Co Distribution Center

6. Lineage Logistics
7. National Service Center, Inc.
8. FedEx Freight
9. Amazon Fulfillment Center

DRIVE TIMES BNSF Intermodal 11 mi. 🙋 15 min.

Union Pacific Intermodal

 $\sim$  24 mi.  $\circ$  26 min.