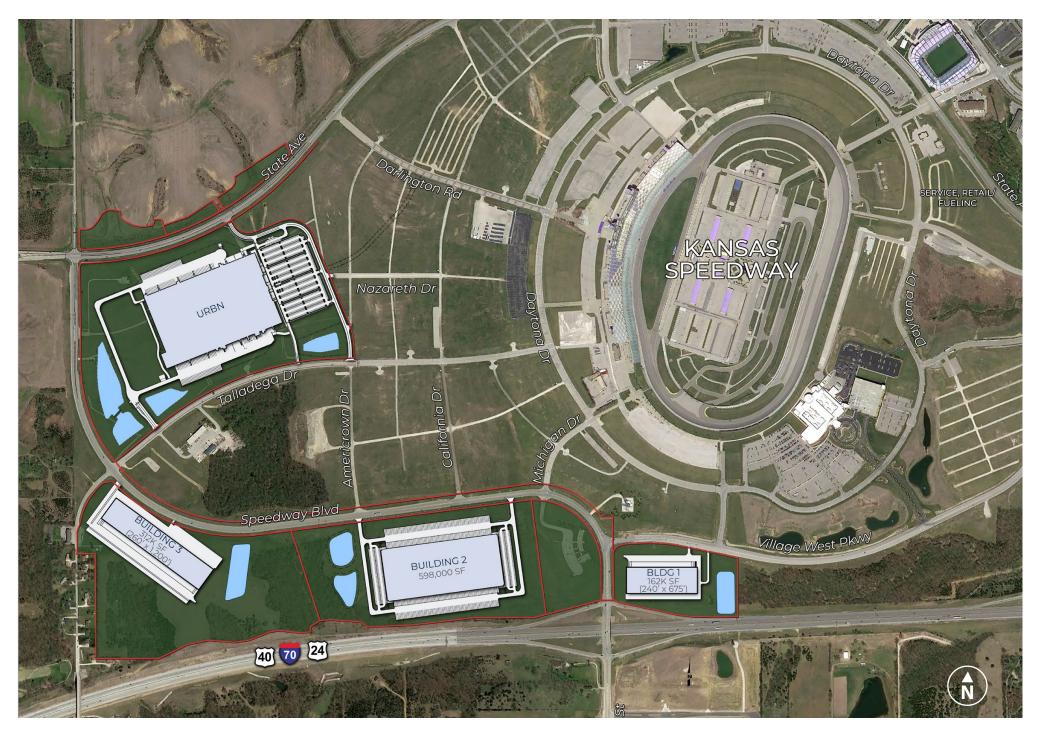

## SPEEDWAY COMMERCE CENTER | MASTER PLAN

SITE PLAN

SPEEDWAY BLVD | KANSAS CITY, KS 66111