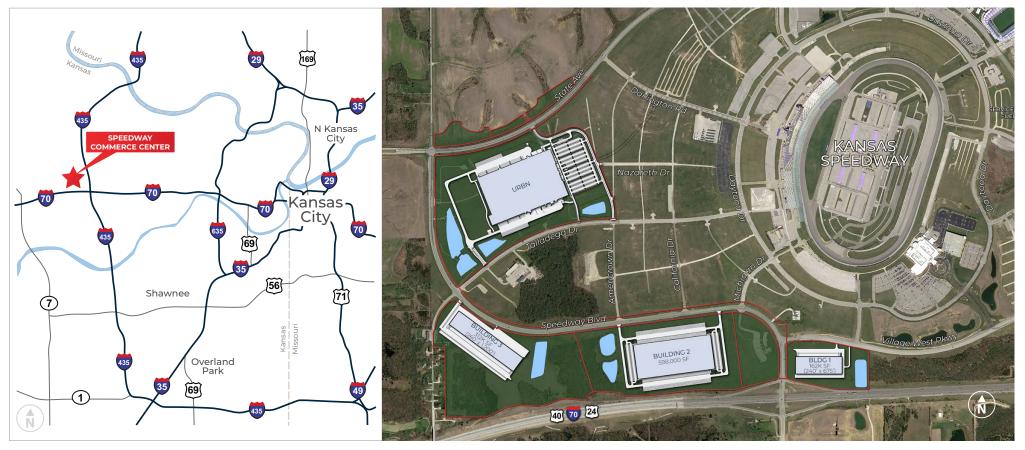

## SPEEDWAY COMMERCE CENTER | MASTER PLAN

## PROPERTY OVERVIEW

SPEEDWAY BLVD | KANSAS CITY, KS 66111

Multiphase master planned business park

Up to 2.3M SF on 200 acres

Building features to suit

Utilities to site