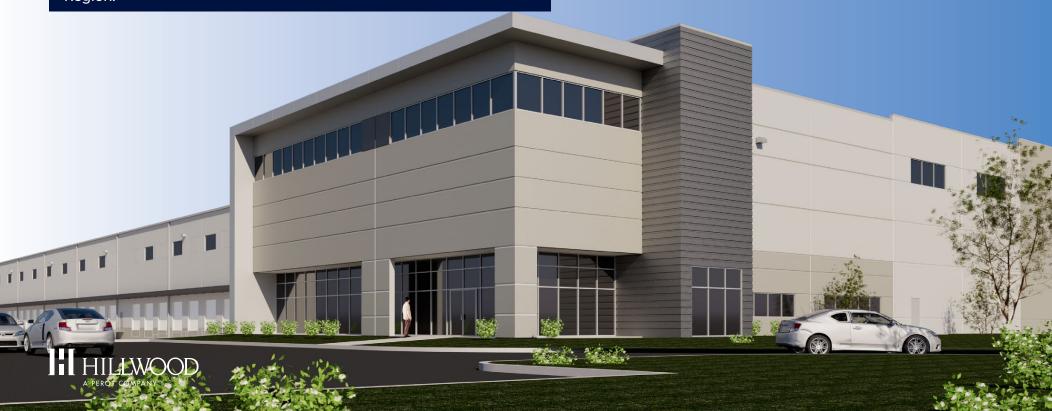

## **COMMERCE 75**

MASTER PLAN

Carson Loop NW | Cartersville, GA 30121

339,963 SF Available

Commerce 75 is a state-of-the-art industrial park in Northwest Atlanta and provides immediate access to I-75. The Park provides best-in-class building specifications including 36' minimum clear height, front-load configuration, a 36' wide main drive aisle, and ample auto and trailer parking. Commerce 75 is strategically positioned to attract a high-quality labor base to serve the Greater Atlanta Area and Southeast Region.