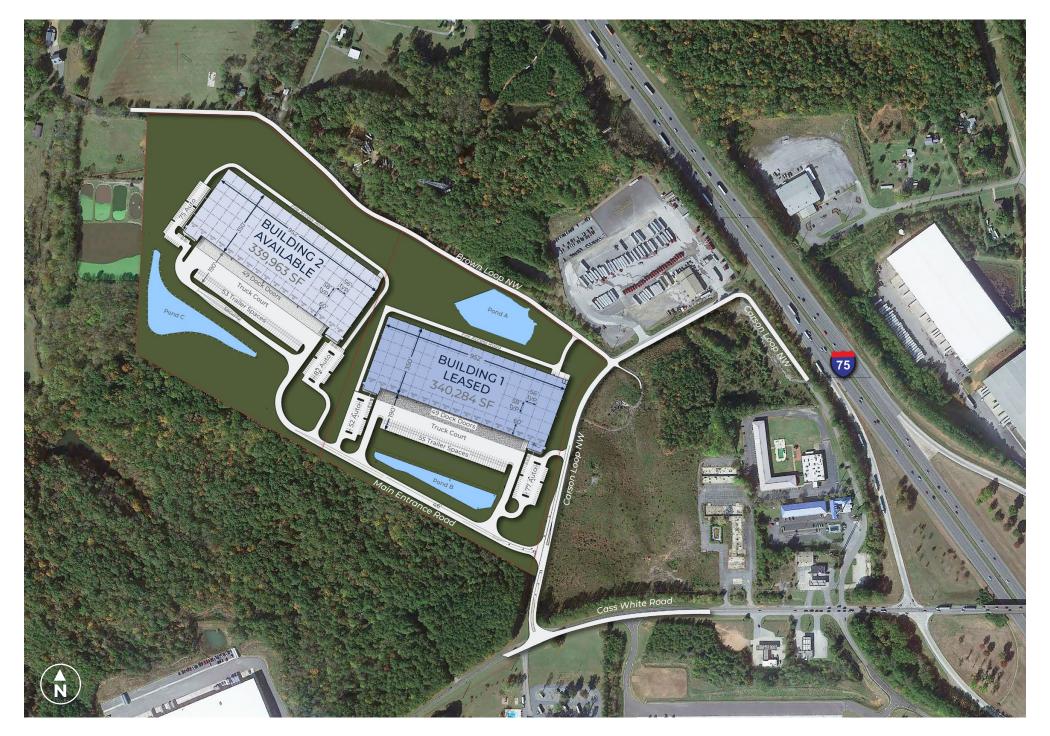

## **COMMERCE 75**

MASTER PLAN

Carson Loop NW | Cartersville, GA 30121

339,963 SF Available

Commerce 75 is a state-of-the-art industrial park in Northwest Atlanta and provides immediate access to I-75. The Park provides best-in-class building specifications including 36' minimum clear height, front-load configuration, a 36' wide main drive aisle, and ample auto and trailer parking. Commerce 75 is strategically positioned to attract a high-quality labor base to serve the Greater Atlanta Area and Southeast Region.

### **COMMERCE 75** | MASTER PLAN

PROPERTY OVERVIEW

CARSON LOOP NW | CARTERSVILLE, GA 30121

680,247 SF on 65.6 acres

36' minimum clear height

Front load configuration

56' W x 58' D typical column spacing; 60' at staging bay

36' wide main drive aisle

7" conventional (4,000 psi)

190' truck court

ESFR sprinkler

45 mil TPO roof

Industrial zoning

100% Freeport Exemption

Markediate access to I-75