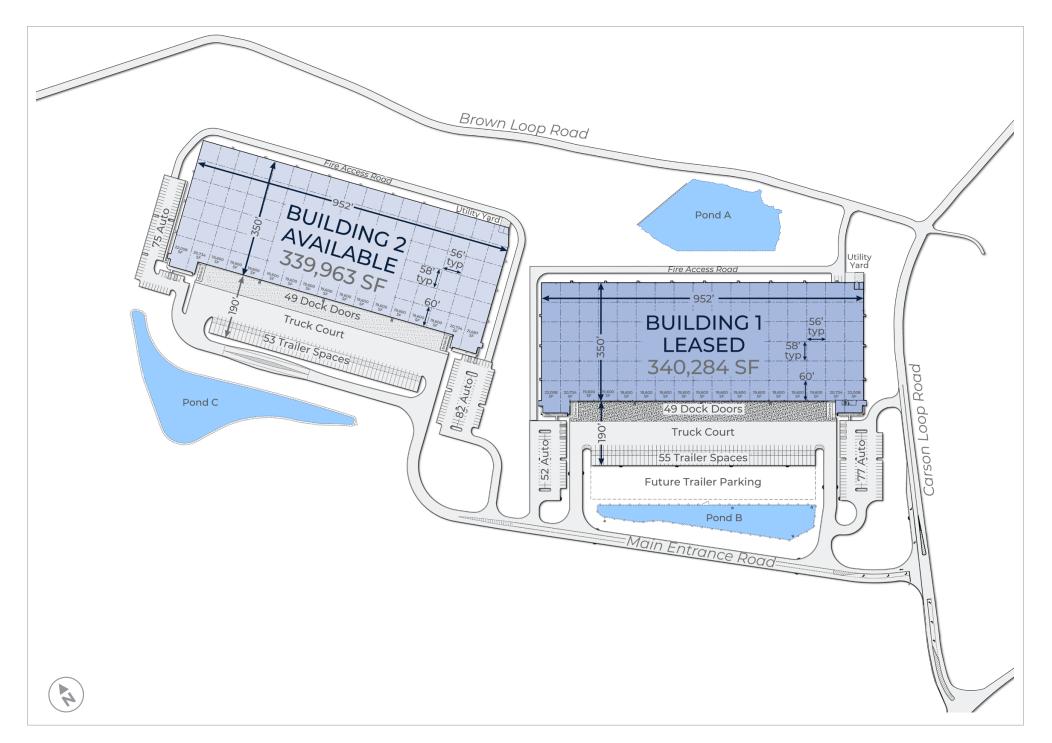

### **COMMERCE 75** | MASTER PLAN

PROPERTY OVERVIEW

CARSON LOOP NW | CARTERSVILLE, GA 30121

680,247 SF on 65.6 acres

36' minimum clear height

Front load configuration

56' W x 58' D typical column spacing; 60' at staging bay

36' wide main drive aisle

7" conventional (4,000 psi)

190' truck court

ESFR sprinkler

45 mil TPO roof

Industrial zoning

100% Freeport Exemption

Markediate access to I-75