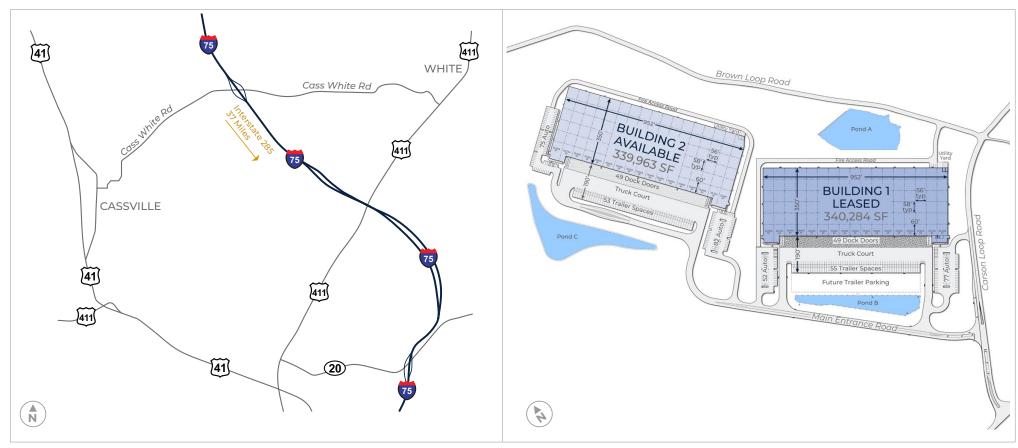

### **COMMERCE 75** | MASTER PLAN

PROPERTY OVERVIEW

CARSON LOOP NW | CARTERSVILLE, GA 30121

680,247 SF on 65.6 acres

36' minimum clear height

Front load configuration

56' W x 58' D typical column spacing; 60' at staging bay

36' wide main drive aisle

7" conventional (4,000 psi)

190' truck court

ESFR sprinkler

45 mil TPO roof

Industrial zoning

100% Freeport Exemption

Markediate access to I-75