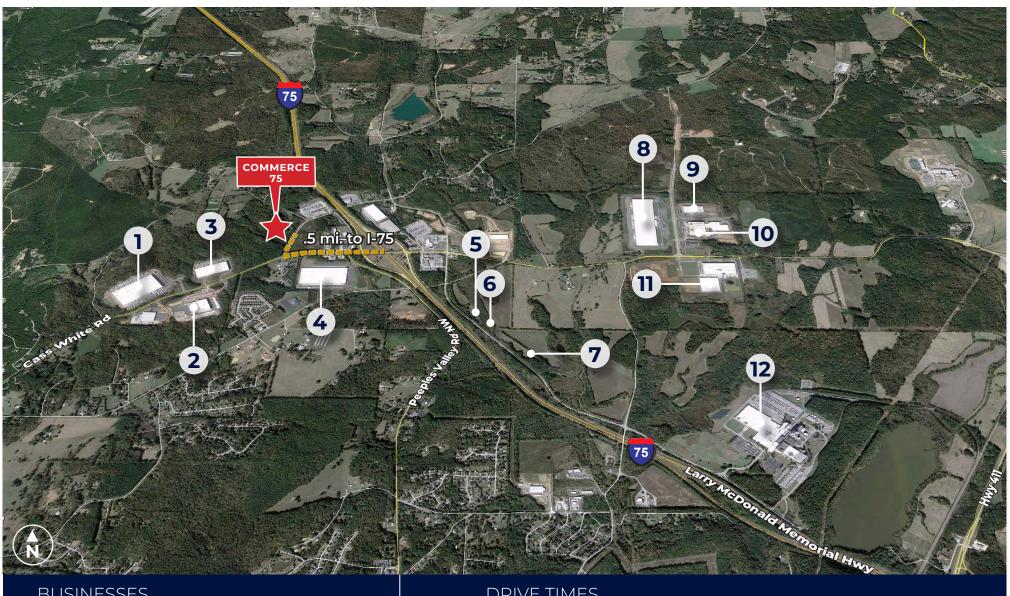

#### **BUSINESSES**

- 1. Zep
- 2. Chick-fil-A
- 3. Mohawk
- 4. Loloi
- 5. Textron
- 6.Chief Container

- 7. Wellmade Flooring
- 8. Surya
- 9. Constellium
- 10. Voestalpine
- 11. Beauflor
- 12. Annheuser-Busch

#### **DRIVE TIMES**

Interstate 75

Interstate 285

**3**4 min.

Hartsfield Jackson Atlanta Intl. Airport

Appalachian Regional Port

🔑 299 mi.

4h 24 min.