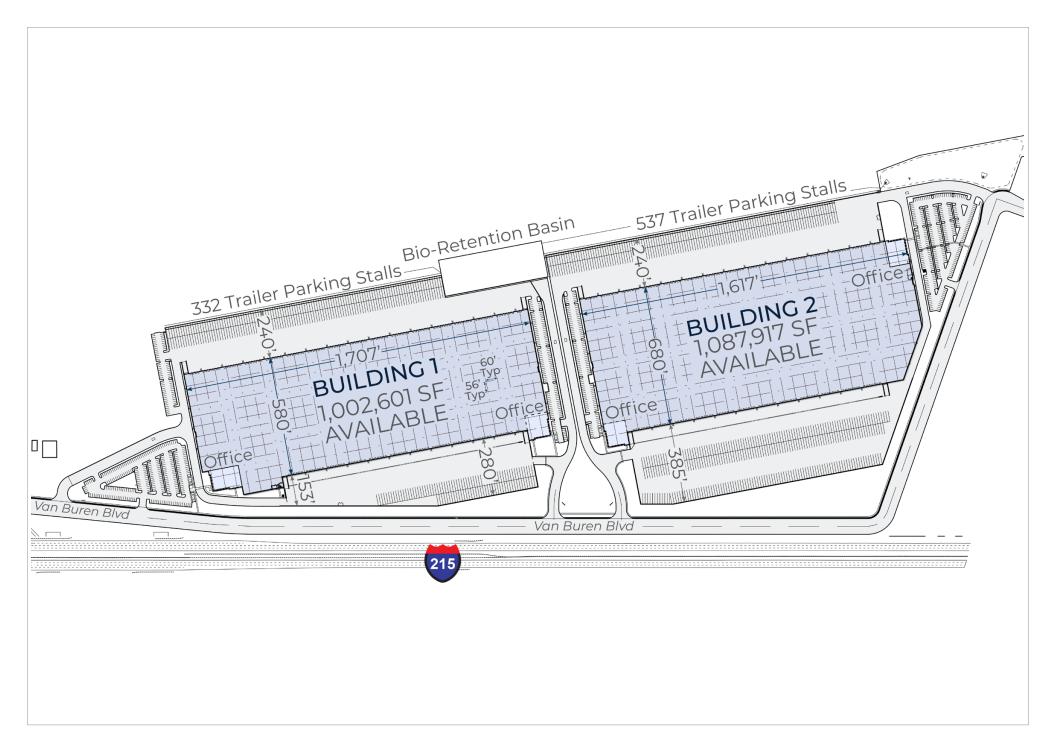

#### **PROJECT FEATURES**

36' minimum clear height

ESFR sprinkler system

56' x 60' typical column spacing

2.5% skylights

Cross dock loading

9' x 12' dock doors

12' x 14' grade level doors

#### **BUILDING 1 FEATURES**

1,002,601 SF on 57.55 acres

189 – dock doors

4 – grade level doors

332 – trailer parking stalls (outside of dock)

501 – auto parking spaces

153' to 280' truck courts (west)

240' truck court (east)

#### **BUILDING 2 FEATURES**

1,087,917 SF on 70.37 acres

183 – dock doors

4 – grade level doors

537 – trailer parking stalls (outside of dock)

431 – auto parking spaces

385 truck court (west)

240' truck court (east)