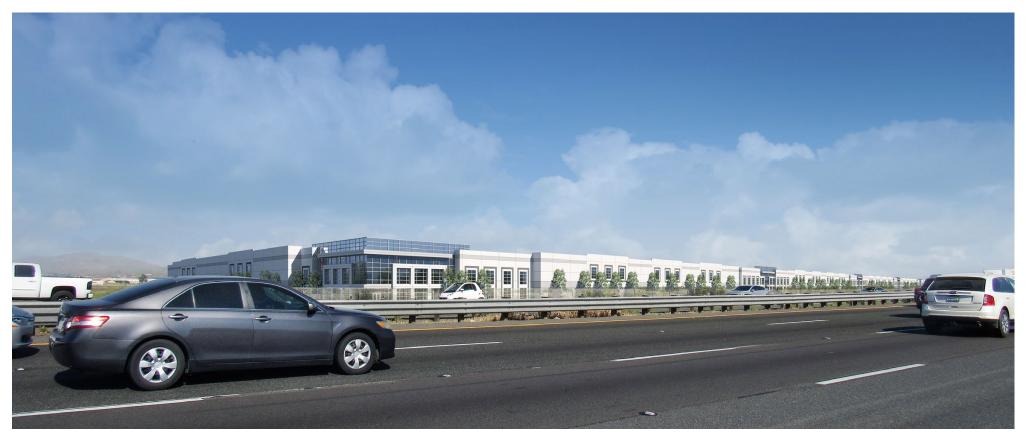

## **VETERANS INDUSTRIAL PARK 215**

MASTER PLAN

Van Buren Blvd & I-215 | Riverside, CA 92518

Two 1M SF Buildings

Class A Industrial

Veterans Industrial Park 215 is a two building industrial park located adjacent to the March Reserve Air Force Base with immediate access and freeway visibility to Interstate 215 and immediate proximity to the 60. Well located in the city of Riverside, Veterans Industrial Park 215 offers excellent access to the strategic regional logistics infrastructure.