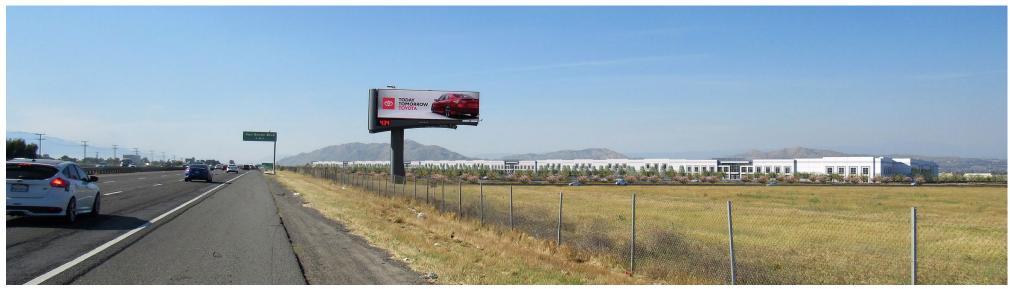

## **VETERANS INDUSTRIAL PARK 215**

MASTER PLAN

Van Buren Blvd & I-215 | Riverside, CA 92518

Two 1M SF Buildings

Class A Industrial

Veterans Industrial Park 215 is a two building industrial park located adjacent to the March Reserve Air Force Base with immediate access and freeway visibility to Interstate 215 and immediate proximity to the 60. Well located in the city of Riverside, Veterans Industrial Park 215 offers excellent access to the strategic regional logistics infrastructure.