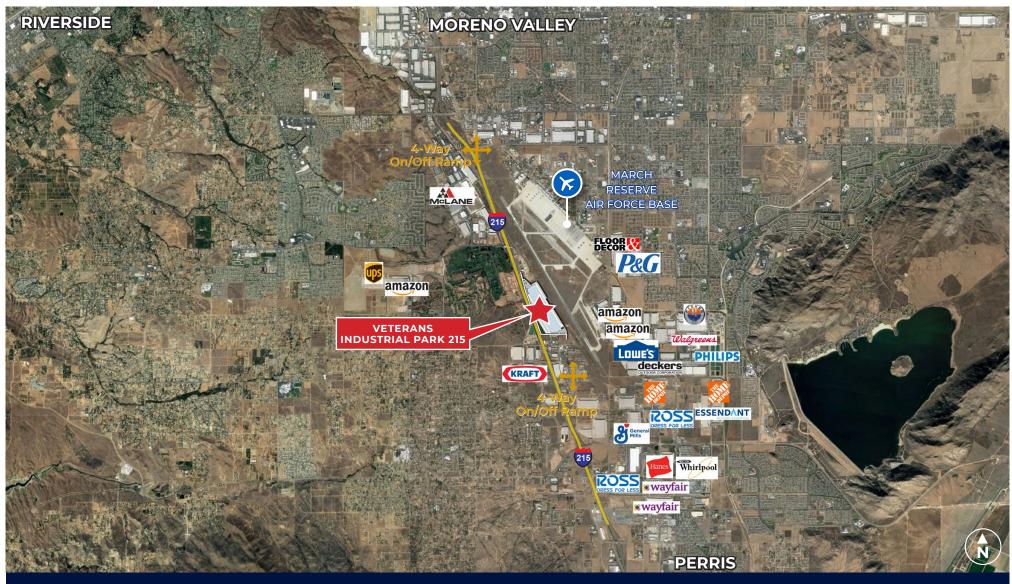

## VETERANS INDUSTRIAL PARK 215 | MASTER PLAN

AREA INFORMATION

VAN BUREN BLVD & I-215 | RIVERSIDE, CA 92518

#### **DRIVE TIMES**

March Field Metro Link Station

(7) 10 min.

UPS Meridian Ground Hub (Riverside)

FedEx Ground Hub (Riverside)

12 mi.

**3**0 min.

Union Pacific (Colton) Switching Yard

15 mi.

(7) 35 min.

BNSF (San Bernardino) Intermodal

UPS Ontario Reg. Air Hub/FedEx Ontario Hub

Ontario International Airport

Ports of Long Beach/Los Angeles

VAN BUREN BLVD & I-215 | RIVERSIDE, CA 92518