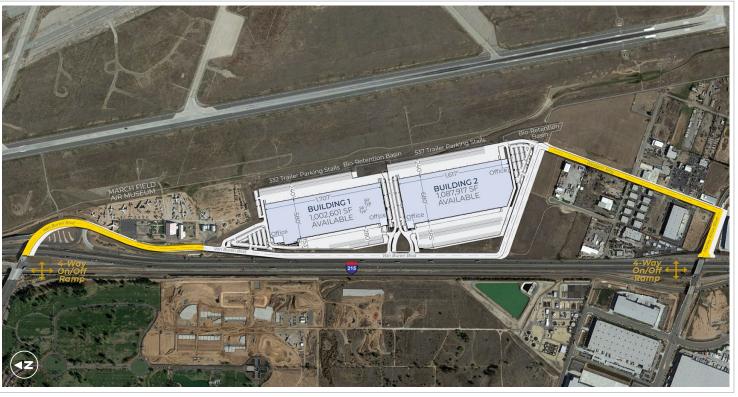

## **VETERANS INDUSTRIAL PARK 215**

MASTER PLAN

Van Buren Blvd & I-215 | Riverside, CA 92518

Two 1M SF Buildings

Class A Industrial

Veterans Industrial Park 215 is a two building industrial park located adjacent to the March Reserve Air Force Base with immediate access and freeway visibility to Interstate 215 and immediate proximity to the 60. Well located in the city of Riverside, Veterans Industrial Park 215 offers excellent access to the strategic regional logistics infrastructure.

#### **BUILDING 1 FEATURES**

1,002,601 SF on 57.55 acres

189 – dock doors

4 – grade level doors

332 – trailer parking stalls (outside of dock)

501 – auto parking spaces

153' to 280' truck courts (west)

240' truck court (east)

#### **BUILDING 2 FEATURES**

1,087,917 SF on 70.37 acres

183 – dock doors

4 – grade level doors

537 – trailer parking stalls (outside of dock)

431 – auto parking spaces

385 truck court (west)

240' truck court (east)