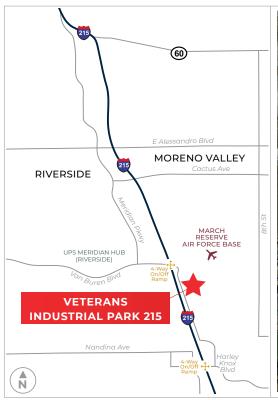

## **VETERANS INDUSTRIAL PARK 215**

MASTER PLAN

Van Buren Blvd & I-215 | Riverside, CA 92518

Two 1M SF Buildings

Class A Industrial

Veterans Industrial Park 215 is a two building industrial park located adjacent to the March Reserve Air Force Base with immediate access and freeway visibility to Interstate 215 and immediate proximity to the 60. Well located in the city of Riverside, Veterans Industrial Park 215 offers excellent access to the strategic regional logistics infrastructure.

## VETERANS INDUSTRIAL PARK 215 | MASTER PLAN

PROPERTY OVERVIEW

VAN BUREN BLVD & I-215 | RIVERSIDE, CA 92518

## VETERANS INDUSTRIAL PARK 215 | MASTER PLAN

AREA INFORMATION

VAN BUREN BLVD & I-215 | RIVERSIDE, CA 92518