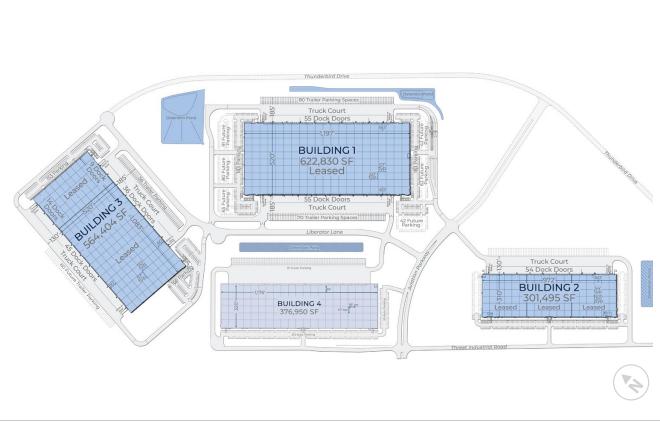

## **AIRPORT BUSINESS PARK**

MASTER PLAN

Near US-41 and Sam Ridley Pkwy | Smyrna, TN 37167

376,950 SF Available

Airport Business Park is a Class A logistics park with four buildings offering 1.8M square feet with easy access to US-41 and Sam Ridley Pkwy in Smyrna, TN.

### AIRPORT BUSINESS PARK | MASTER PLAN

PROPERTY OVERVIEW

NEAR US-41 AND SAM RIDLEY PKWY | SMYRNA, TN 37167

376,950 SF available

Class A logistics park with four buildings planned

Immediate access to US-41 and Sam Ridley Pkwy