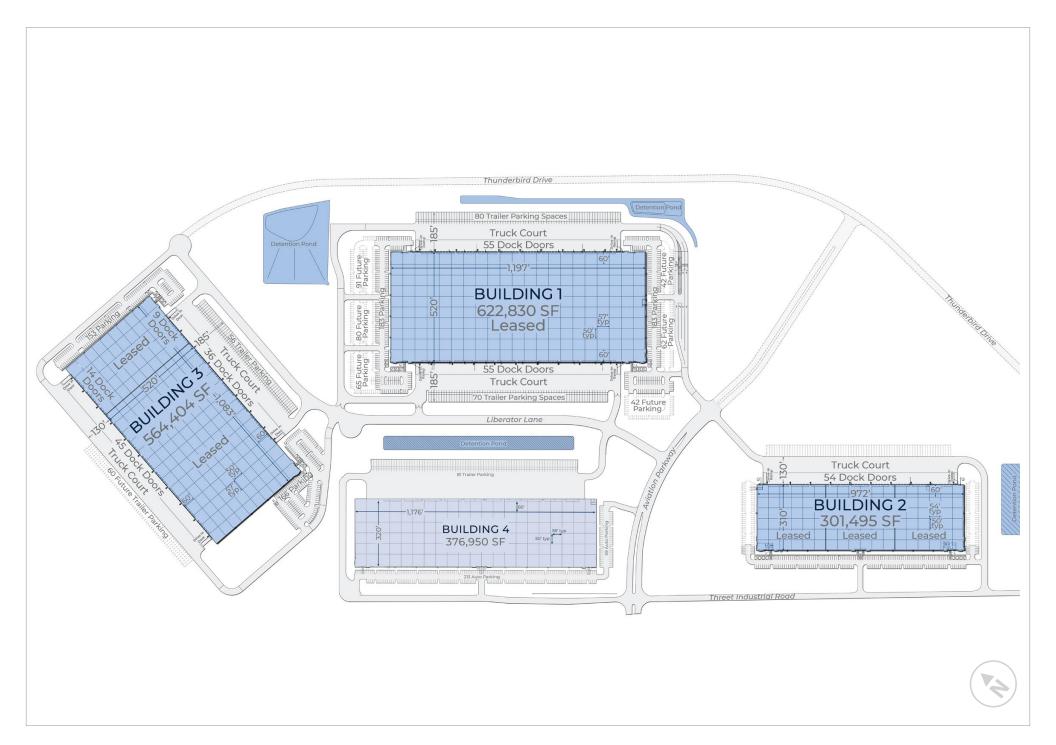

## **AIRPORT BUSINESS PARK**

MASTER PLAN

Near US-41 and Sam Ridley Pkwy | Smyrna, TN 37167

376,950 SF Available

Airport Business Park is a Class A logistics park with four buildings offering 1.8M square feet with easy access to US-41 and Sam Ridley Pkwy in Smyrna, TN.

### AIRPORT BUSINESS PARK | MASTER PLAN

PROPERTY OVERVIEW

NEAR US-41 AND SAM RIDLEY PKWY | SMYRNA, TN 37167

376,950 SF available

Class A logistics park with four buildings planned

Immediate access to US-41 and Sam Ridley Pkwy

Direct access to Smyrna / Rutherford County Airport

32' and 36' clear heights

ESFR sprinkler system

TPO roof

Rear and cross dock loading

130' and 185' truck courts

Office finish-to-suit

Development