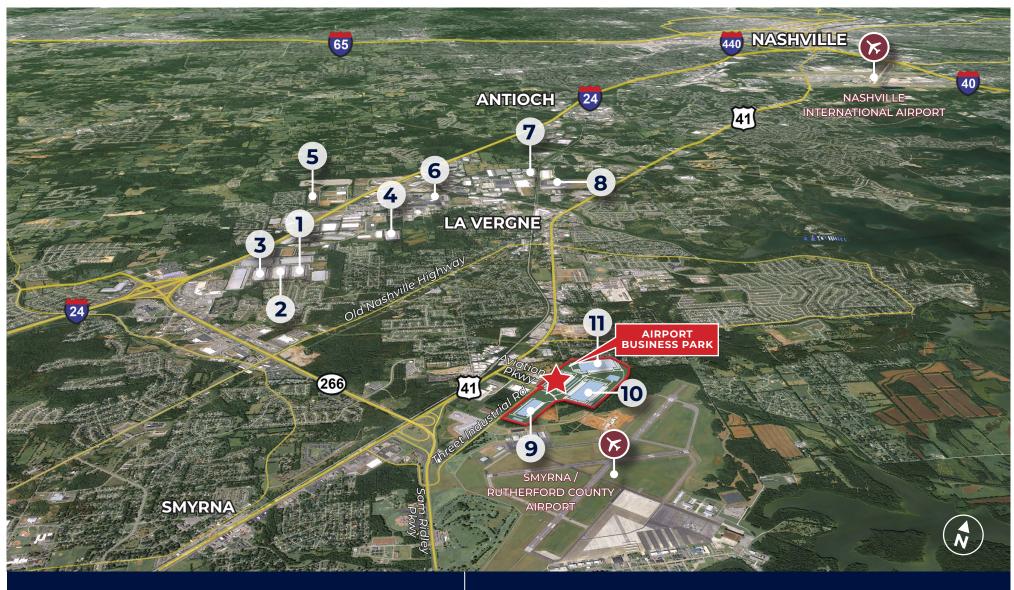

## **AIRPORT BUSINESS PARK**

MASTER PLAN

Near US-41 and Sam Ridley Pkwy | Smyrna, TN 37167

376,950 SF Available

Airport Business Park is a Class A logistics park with four buildings offering 1.8M square feet with easy access to US-41 and Sam Ridley Pkwy in Smyrna, TN.

### AIRPORT BUSINESS PARK | MASTER PLAN

PROPERTY OVERVIEW

NEAR US-41 AND SAM RIDLEY PKWY | SMYRNA, TN 37167

376,950 SF available

Class A logistics park with four buildings planned

Immediate access to US-41 and Sam Ridley Pkwy

Direct access to Smyrna / Rutherford County Airport

32' and 36' clear heights

ESFR sprinkler system

TPO roof

Rear and cross dock loading

130' and 185' truck courts

Office finish-to-suit

Development