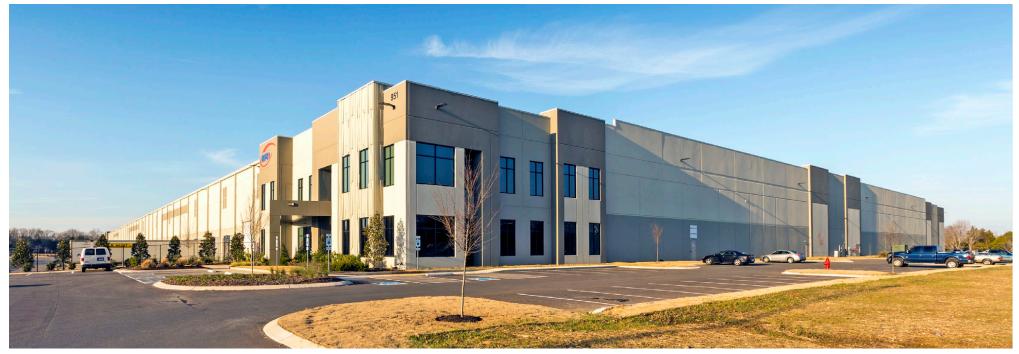

## **AIRPORT BUSINESS PARK**

MASTER PLAN

Near US-41 and Sam Ridley Pkwy | Smyrna, TN 37167

376,950 SF Available

Airport Business Park is a Class A logistics park with four buildings offering 1.8M square feet with easy access to US-41 and Sam Ridley Pkwy in Smyrna, TN.

### AIRPORT BUSINESS PARK | MASTER PLAN

PROPERTY OVERVIEW

NEAR US-41 AND SAM RIDLEY PKWY | SMYRNA, TN 37167

376,950 SF available

Class A logistics park with four buildings planned

Immediate access to US-41 and Sam Ridley Pkwy

Direct access to Smyrna / Rutherford County Airport

32' and 36' clear heights

ESFR sprinkler system

TPO roof

Rear and cross dock loading

130' and 185' truck courts

Office finish-to-suit

Development