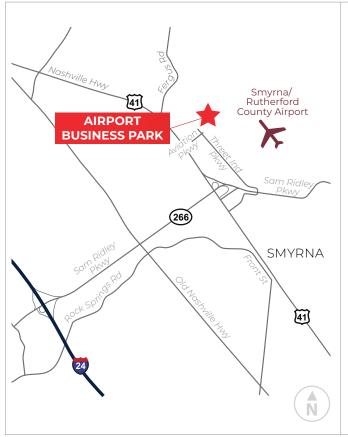

## **AIRPORT BUSINESS PARK**

MASTER PLAN

Near US-41 and Sam Ridley Pkwy | Smyrna, TN 37167

376,950 SF Available

Airport Business Park is a Class A logistics park with four buildings offering 1.8M square feet with easy access to US-41 and Sam Ridley Pkwy in Smyrna, TN.

### AIRPORT BUSINESS PARK | MASTER PLAN

PROPERTY OVERVIEW

NEAR US-41 AND SAM RIDLEY PKWY | SMYRNA, TN 37167

376,950 SF available

Class A logistics park with four buildings planned

Immediate access to US-41 and Sam Ridley Pkwy