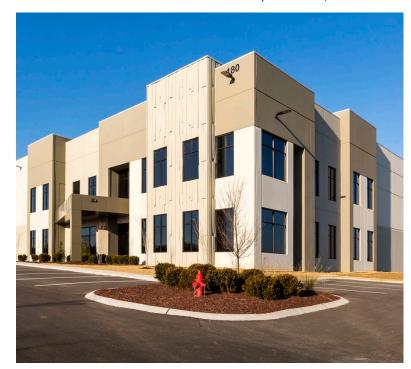

## **AIRPORT BUSINESS PARK**

MASTER PLAN

Near US-41 and Sam Ridley Pkwy | Smyrna, TN 37167

376,950 SF Available

Airport Business Park is a Class A logistics park with four buildings offering 1.8M square feet with easy access to US-41 and Sam Ridley Pkwy in Smyrna, TN.

### AIRPORT BUSINESS PARK | MASTER PLAN

PROPERTY OVERVIEW

NEAR US-41 AND SAM RIDLEY PKWY | SMYRNA, TN 37167

376,950 SF available

Class A logistics park with four buildings planned

Immediate access to US-41 and Sam Ridley Pkwy

Direct access to Smyrna / Rutherford County Airport

32' and 36' clear heights

ESFR sprinkler system

TPO roof

Rear and cross dock loading

130' and 185' truck courts

Office finish-to-suit

Development