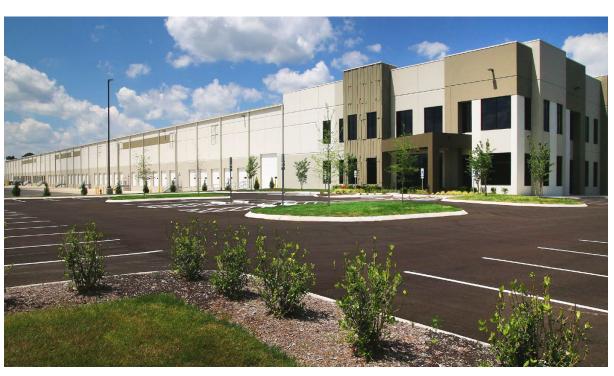

## **AIRPORT BUSINESS PARK**

MASTER PLAN

Near US-41 and Sam Ridley Pkwy | Smyrna, TN 37167

376,950 SF Available

Airport Business Park is a Class A logistics park with four buildings offering 1.8M square feet with easy access to US-41 and Sam Ridley Pkwy in Smyrna, TN.

### AIRPORT BUSINESS PARK | MASTER PLAN

PROPERTY OVERVIEW

NEAR US-41 AND SAM RIDLEY PKWY | SMYRNA, TN 37167

376,950 SF available

Class A logistics park with four buildings planned

Immediate access to US-41 and Sam Ridley Pkwy

Direct access to Smyrna / Rutherford County Airport

32' and 36' clear heights

ESFR sprinkler system

TPO roof

Rear and cross dock loading

130' and 185' truck courts

Office finish-to-suit

Development