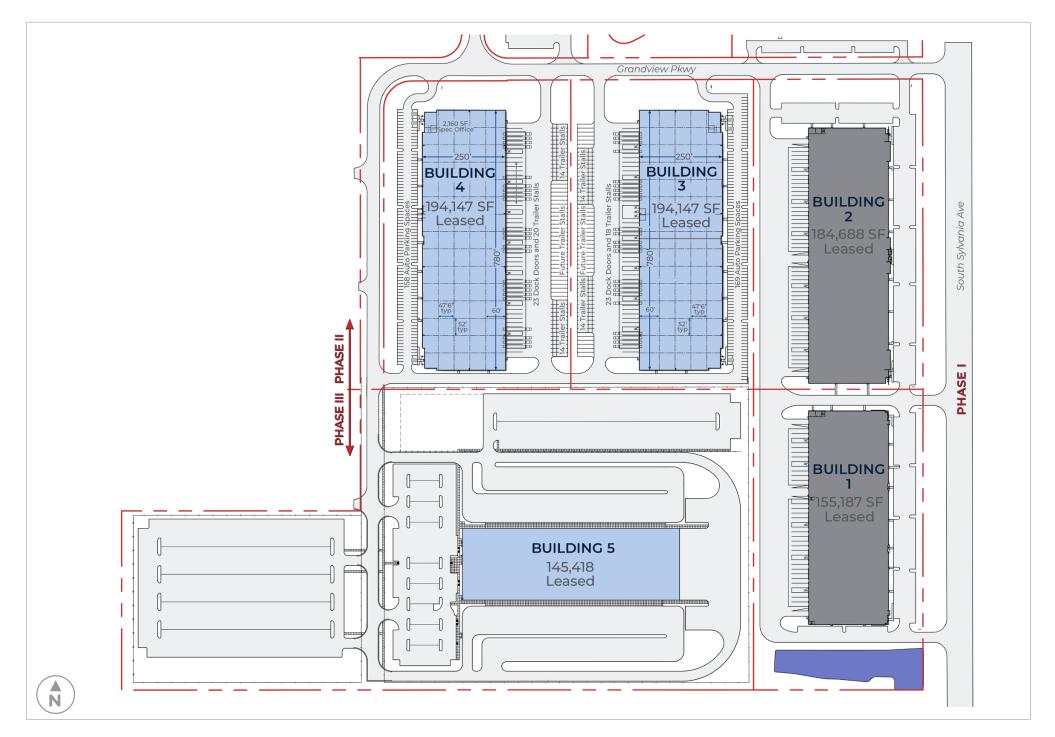

## **GRANDVIEW BUSINESS PARK**

MASTER PLAN

Grandview Parkway | Sturtevant, WI 53177

533,712 Square Feet

100% Leased

Grandview Business Park is an established and thriving industrial development sitting on 180 acres in Yorkville, WI. Well located with excellent access to and from Interstate 94, two 194,147 square foot warehouse/distribution centers have recently completed construction.

### **GRANDVIEW BUSINESS PARK** | MASTER PLAN

PROPERTY OVERVIEW

**GRANDVIEW PARKWAY | STURTEVANT, WI 53177** 

Ideal for distribution, assembly and light manufacturing

Access to large, highly skilled work force and diverse customer base

Adjacent to an established and thriving business park

All buildings divisible

Office finish-to-suit

32' clear height

T-5 lights with occupancy sensors

ESFR fire sprinkler system

Insulated precast wall panels

Factory primed white roof deck

52' x 50' typical column spacing; 60' speed bays

Rear load configuration

Expandable car and trailer parking

2,000 amp, 480 volt, 3-phase electrical

**Development** 

**GRANDVIEW PARKWAY | STURTEVANT, WI 53177** 