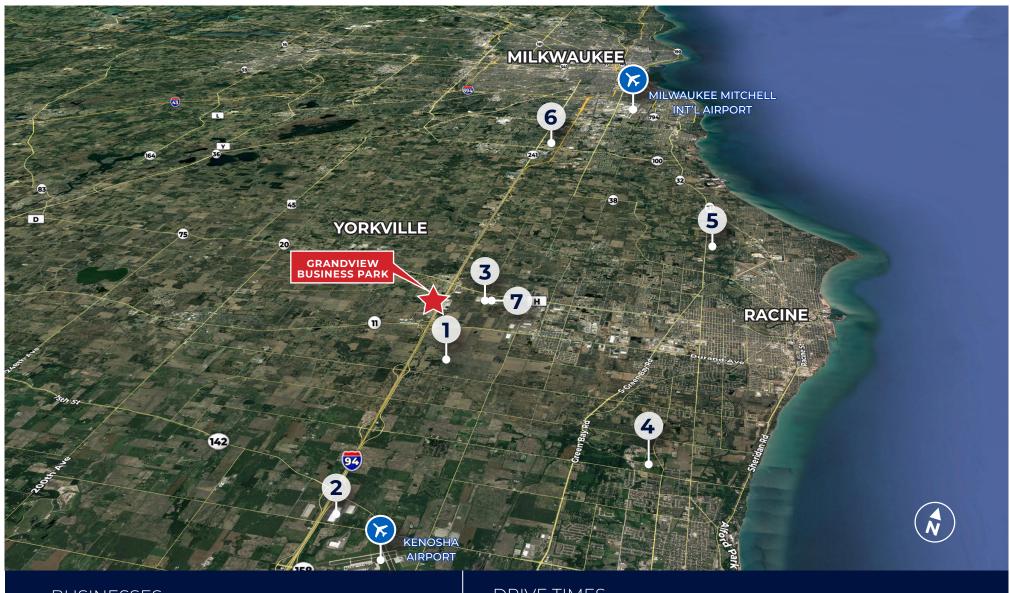

#### BUSINESSES

- 1. FOXCONN
- 2. Amazon Fulfillment Center
- 3. SEDA Packaging
- 4. University of Wisconsin-Parkside

#### 5. S.C. Johnson

- 6. ALDI Distribution Center
- 7. Emerson Insinkerator

#### **DRIVE TIMES**

Chicago O'Hare International Airport

Milwaukee Mitchell International Airport