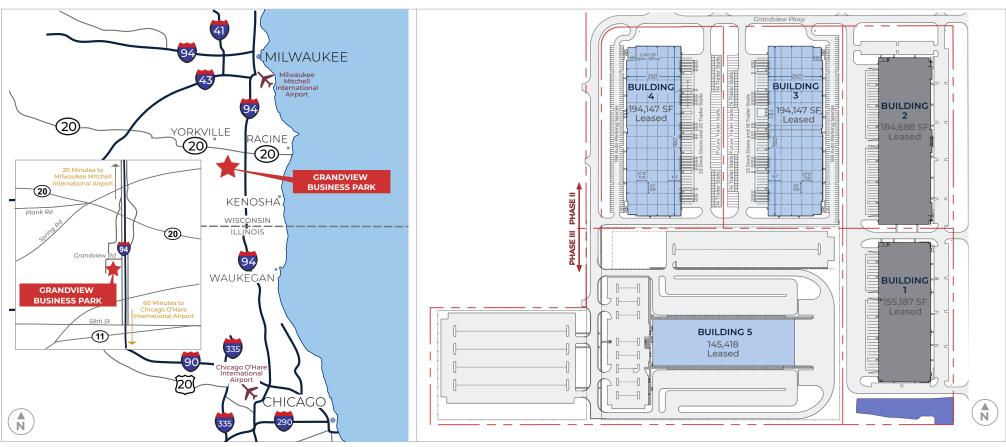

## **GRANDVIEW BUSINESS PARK**

MASTER PLAN

Grandview Parkway | Sturtevant, WI 53177

533,712 Square Feet

100% Leased

Grandview Business Park is an established and thriving industrial development sitting on 180 acres in Yorkville, WI. Well located with excellent access to and from Interstate 94, two 194,147 square foot warehouse/distribution centers have recently completed construction.

### **GRANDVIEW BUSINESS PARK** | MASTER PLAN

PROPERTY OVERVIEW

**GRANDVIEW PARKWAY | STURTEVANT, WI 53177** 

Ideal for distribution, assembly and light manufacturing

Access to large, highly skilled work force and diverse customer base

#### BUSINESSES

- 1. FOXCONN
- 2. Amazon Fulfillment Center
- 3. SEDA Packaging
- 4. University of Wisconsin-Parkside

#### 5. S.C. Johnson

- 6. ALDI Distribution Center
- 7. Emerson Insinkerator